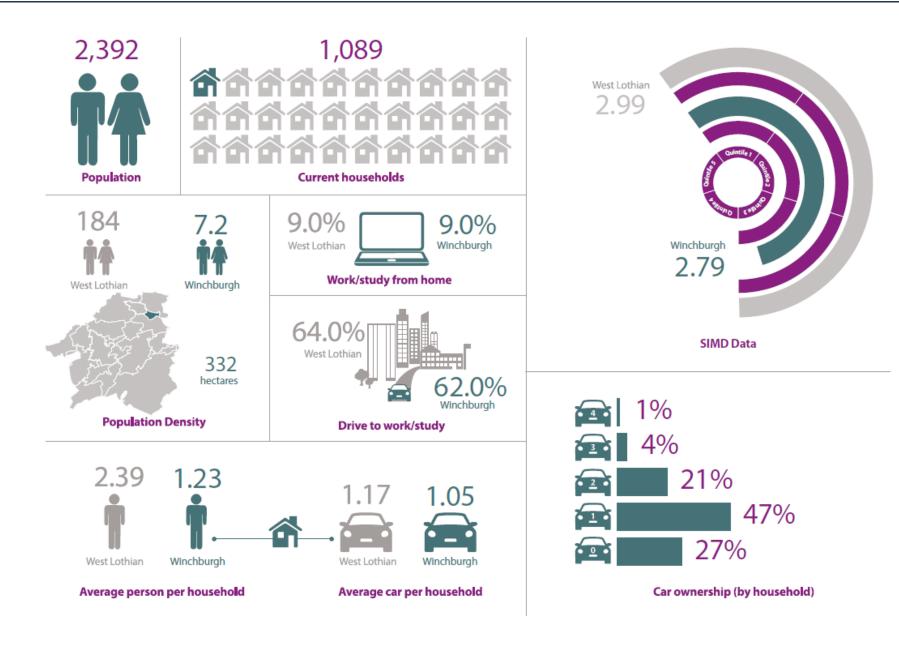

ssion has been granted for a new station as part of the full Winchburgh masterplan which will help to alleviate this issue and thereby improve public transport access.
- 4.17.3 The Winchburgh masterplan will enable delivery of 3,800 houses, a mixed use centre, primary and secondary schools. The development will also include provision of a new motorway junction to serve the expanded village.
- 4.17.4 The questionnaire surveys highlighted that most the most prominent parking issues for people living in Winchburgh are around healthcare and accessing public transport. However, these problems are experienced less often than in other settlements, with approximately nine per cent of respondents reporting frequent problems and 36 per cent of residents experiencing only occasional problems.











#### 4.18 Blackridge

- 4.18.1 Blackridge developed around the development of railway allowing exploitation of local coal reserves in the late 19<sup>th</sup> century and in the 20<sup>th</sup> century switched to a residential character supplying workers for surrounding industrial towns with particularly close links to Bathgate. In 2010, a new Blackridge railway station was opened on the site of Westrigg colliery offering a rail link to both Glasgow and Edinburgh and the town has good transport links to Edinburgh and Glasgow via the nearby M8 junction 4a at Whitburn.
- 4.18.2 The questionnaire surveys highlighted that most drivers in Blackridge experience issues relating to parking, and these occur across all location types. Pavement parking and parking on double yellow lines were the