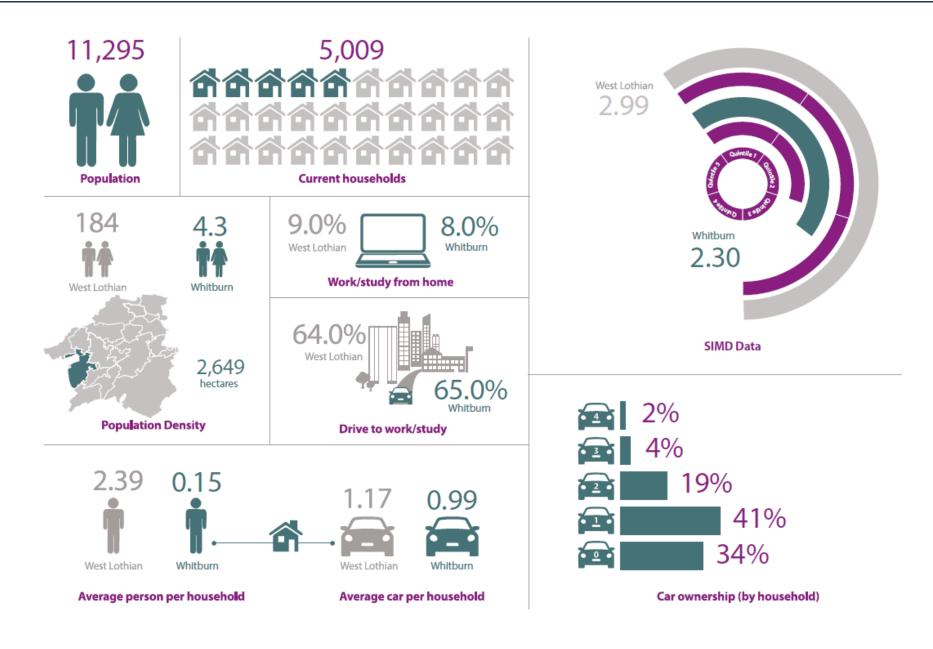

ich drivers are able to find space to park outwith the formal parking spaces.

Figure 4.37: Off-Street Parking Utilisation and Duration of Stay within Whitburn





#### Figure 4.38: Off-Street Parking Utilisation % within Whitburn

### **On-Street Parking**

4.12.4 On-street parking surveys indicated that there was a relatively high demand for on-street parking in this location, with the second highest peak demand for on-street parking of surveyed locations. The demand did not display notable peaks or troughs throughout the day, staying around the same level after 9am. Of note in this location was the very high rate of arrival and departure relative to other locations, with 68% of vehicles present for an hour or less.



### Figure 4.39: On-Street Parking Utilisation within Whitburn









# 4.13 East Calder

- 4.13.1 East Calder is a village located about a mile east of Mid Calder and two miles east of Livingston. East Calder grew rapidly in the early 21st-century driven by commuting to Livingston, Edinburgh and Glasgow. The variety and quality of transport links by road and rail continue to provide strong connections via the M8 motorway, the A89 and A71 roads, and the Edinburgh – Glasgow railway line at Kirknewton.
- 4.13.2 The questionnaire surveys highlighted that most drivers in East Calder experience issues relating to parking and these occur across all location types. 37% of drivers identified pavement parking as an issue, whilst double parking and parking on double yellow lines were experienced by 34% and 33% of people respectively.



Figure 4.40: Experience of