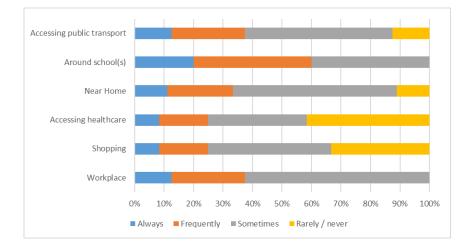

ell A704 A704 Broto Broto Broto Broto Bents Addiewell A704 A7







#### 4.20 Bridgend

- 4.20.1 Bridgend is a village located approximately 2.5 miles east of Linlithgow, 9 miles to the west of Edinburgh. The nearest railway connection is at Linlithgow, providing connections to Glasgow and Edinburgh. The area is primarily agricultural, with some leisure destinations providing attractions for visitors to the area. The primary employment destinations are Linlithgow and Edinburgh.
- 4.20.2 The questionnaire surveys highlighted that most drivers in Bridgend experience issues relating to parking, and these occur across all location types. A large proportion (71%) of respondents stated that there were issued with double parking, as well as parking in bus stops and pavement parking (both 57%).



Figure 4.48: Experience of Difficulty Parking by Location Type within Bridgend







- 262 -

#### West Lothian Parking Strategy



#### 4.21 Seafield

- 4.21.1 Seafield is a village located between Livingston and Blackburn, along the A705. The area has primarily served to provide workers to surrounding industries, formerly mining and more recently manufacturing and technology industries. The village has good connections to a number of industrial areas in the surrounding towns and has available rail connections at 3 stations within approximately 2 miles, linking to Edinburgh and Glasgow.
- 4.21.2 The questionnaire surveys highlighted that most drivers in Seafield experience issues relating to parking, and these occur across all location types. Pavement parking and parking over driveways