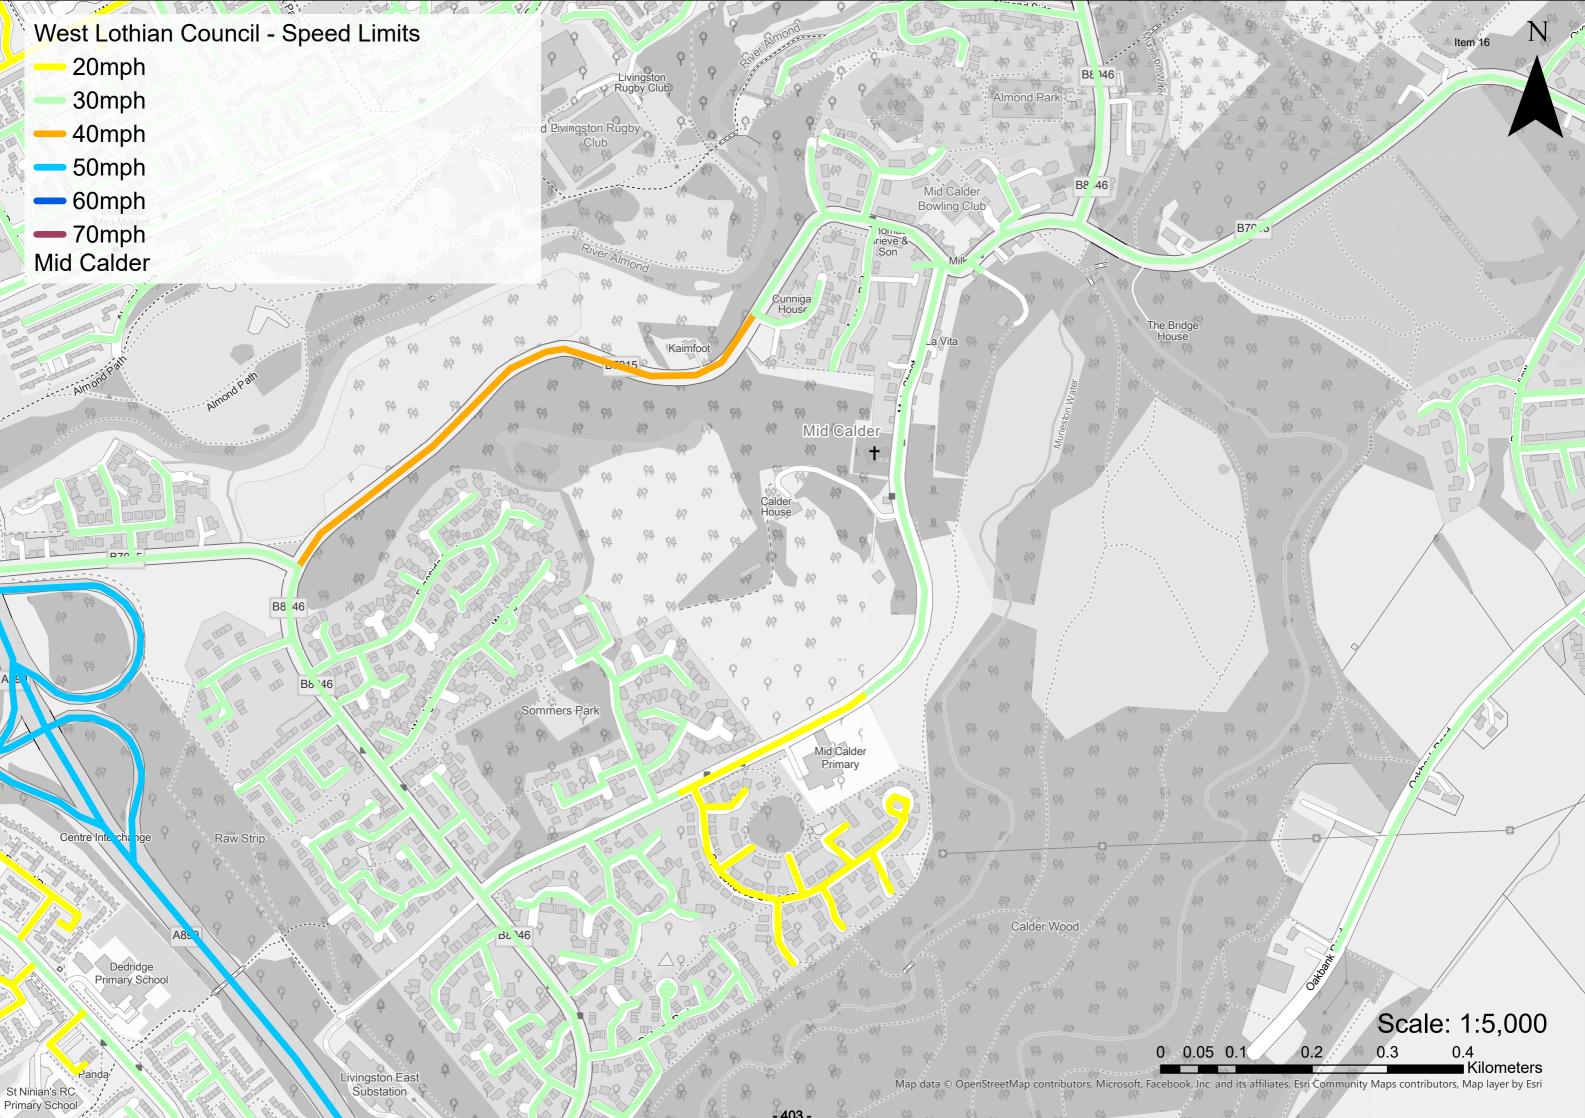

|



## Appendix B GIS Mapping – Existing Speed Limits





































































|                    | 49     |
|--------------------|--------|
| Item               | n 16 N |
| , Jose City        | 19     |
| 199                | 49     |
|                    | 2      |
| 94 94              | 9      |
| 199                | 49     |
|                    | 9      |
| 94 94              | ₽.     |
| \$P                | 49     |
|                    | P.     |
| 94 94              | Ф.     |
| 49<br>49           | 49     |
|                    | 2      |
| 94 - <sub>94</sub> |        |
| 49<br>49           |        |
|                    | 2      |
| 94 <u>94</u> .     |        |
| 49<br>49           |        |
|                    | p      |
|                    |        |
| 449<br>444         |        |
| 4                  | p      |
| 0%