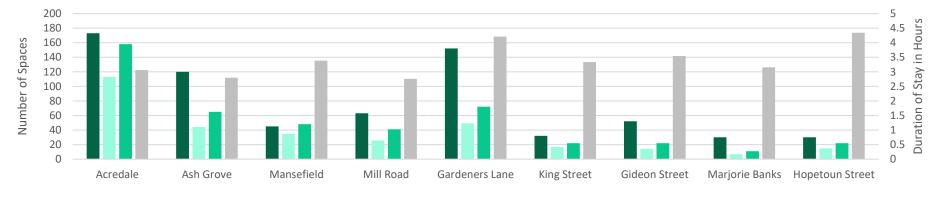

- Demand is highest in the Acredale car park, likely reflective of its central location and easy access to facilities within Bathgate.
     Despite this, even at peak times, there is still capacity available within the car park.
  - Average length of stay across all car parks is generally between 3 and 4.5 hours.
  - Peak demand at Mansefield Street car park exceeds capacity, with informal additional parking observed at these times. However, other car parks are underutilised, including Mill Road, which is in close proximity. This appears to be reflective of people's desire to park as close as possible to their destination.
- 4.8.6 Parking complaints records and anecdotal data also indicate that there are occasionally issues with abuse of disabled parking provision at Acredale car park.





Figure 4.20: Off-Street Parking Utilisation and Duration of Stay within Bathgate

#### ■ Capacity ■ Average Occupancy ■ Maximum Occupancy ■ Average Duration of Stay



#### Figure 4.21: Off-Street Parking Utilisation % within Bathgate



### **On-Street Parking**

4.8.7 On-street parking was relatively congested in Bathgate, with the lowest average and minimum capacity of surveyed locations. Demand was highest between 10am and 3pm, without notable drops in demand during this period. Although some of the on-street parking demand is likely to be associated with particular destinations such as schools and places of business, this indicates that the demand is unlikely to be driven by a single activity in this location. The rate of arrival and departure during the day was relatively high, wit