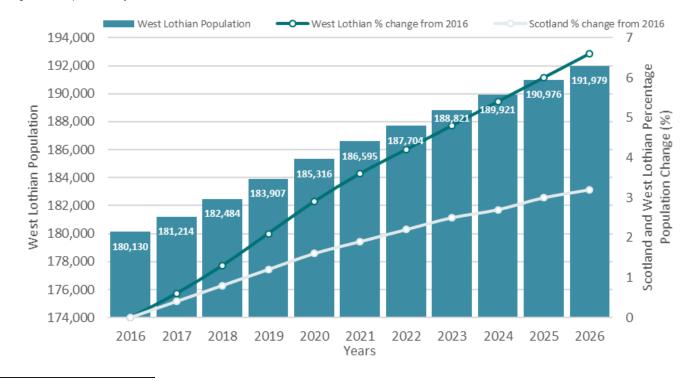

owing and youngest populations in Scotland, reflecting the area's location and attractiveness as a place to invest, live, work, and visit.
- 4.2.2 The population of West Lothian was approximately 183,820 in 2020, and the number of households in West Lothian is projected to increase by 17% between 2012 and 2037<sup>20</sup>.

- 4.2.3 The percentage increase in population between 1998 and 2020 in West Lothian was the second highest of all council areas in Scotland; the rate of increase between 2018 and 2028 is expected to be the fifth highest.<sup>21</sup>
- 4.2.4 Population growth is closely linked to housing supply and significant new developments within West Lothian are planned, notably in Winchburgh, along with new houses being built north of East Calder, at the Calderwood development.



#### Figure 4.2: Population Projections

<sup>&</sup>lt;sup>20</sup> West Lothian Council Local Development Plan 2018

<sup>&</sup>lt;sup>21</sup> National Records of Scotland, West Lothian Council Area Profile

<sup>\\</sup>Gla-vfps-001\projects\$\47809 West Lothian Parking Strategy\Reports\Draft report\1. Parking Strategy\WLC Parking Strategy Report WORKING\_LSCAPE\_v7\_1 030423 clean.docx



This includes the following planned development:

- The expansion of Winchburgh to accommodate over 3,000 homes, three new schools and additional employment land
- New homes situated at Calderwood (north of East Calder)
- Growth of Armadale and Bathgate's Wester Inch area
- 4.2.6 Along with the major housing developments, the SDP indicates major employment expansions in Broxburn and Livingston Ent