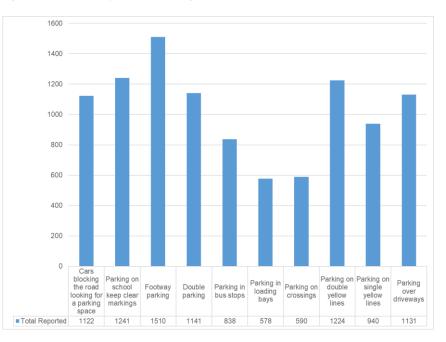

picture forming from responses to the online questionnaire is summaries by Figure 4.9. This shows that there was a broad range of parking issues were experienced but the most frequently experienced were inappropriate pavement parking and inappropriate parking around schools.

\\Gla-vfps-001\projects\$\47809 West Lothian Parking Strategy\Reports\Draft report\1. Parking Strategy\WLC Parking Strategy Report WORKING\_LSCAPE\_v7\_1 030423 clean.docx

4.6.3 The areas where most respondents reported difficulty parking were around their workplaces and accessing healthcare, followed by accessing shopping, although the results varied by settlement and the problem profile indicated some issues were much more frequently experienced in certain areas.

Figure 4.9: Online Survey Reported Parking Issues



4.6.4 As can be observed in Figure 4.10, particular issues associated with cars blocking roads, double parking or parking around schools varying greatly depending on location.



4.6.5 This variation in the problem profiles indicates a need for responses to consider the needs of each particular settlement and study area in responding to parking need. Some locations may require more parking supply in particular locations or better direction of drivers to existing parking locations. Other locations would potentially benefit from greater enforcement of existing restrictions such as double yellow lines and school parking restrictions.



Figure 4.10: Online Survey Study Area Parking Issue by Respondents' Area





- 4.6.6 The in-person surveys, summarised in Figure 4.11, shows a similar rang