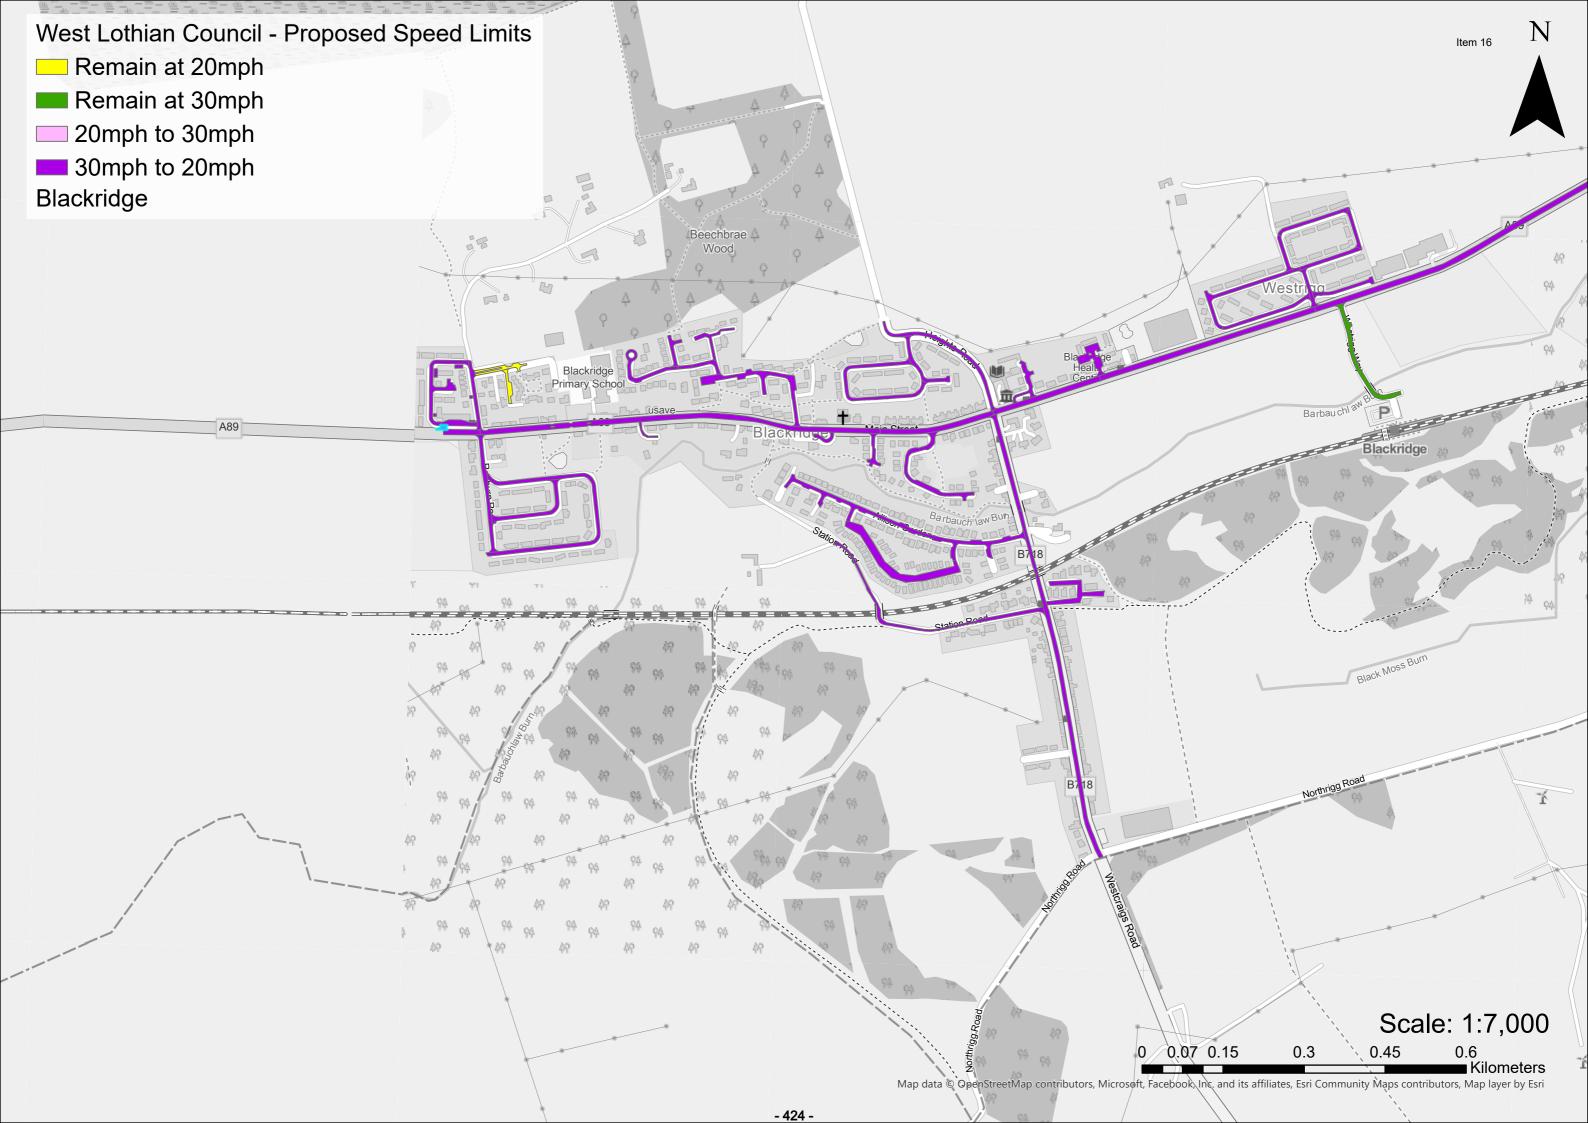

| 9      |
| 94 94              | ₽.     |
| \$P                | 49     |
|                    | P.     |
| 94 94              | Ф.     |
| 49<br>49           | 49     |
|                    | 2      |
| 94 - <sub>94</sub> |        |
| 49<br>49           |        |
|                    | 2      |
| 94 <u>94</u> .     |        |
| 49<br>49           |        |
|                    | p      |
|                    |        |
| 449<br>444         |        |
| 4                  | p      |
| 0%                 |        |
|                    |        |
|                    | P      |
|                    |        |
|                    |        |

Trinlaymire Farm Scale: 1:2,500

0.22 Kilometers 0.17 0.11

















## Appendix C GIS Mapping – Proposed Speed Limits



































































| ,   | ,<br>4     |    | ЪT  |
|-----|------------|----|-----|
|     | Item 16    | 6  | Ν   |
| 199 | <u>ç</u> 4 | 7P |     |
| h   |            | 韓  |     |
|     | 49         |    |     |
| 94  | <u>ç</u> 4 | P  |     |
| 幹   |            | 幹  | Ź Ś |
|     | 49         |    |     |
| 94  | <u>ç</u> ę | P  |     |
| 幹   |            | 綽  |     |
|     | 49         |    |     |
| 94  | <u>ç</u> 4 | P  |     |
| 幹   |            | 韓  |     |
|     | 49         |    |     |
| 94  | <u>ę</u> ą |    |     |
| 幹   |            |    |     |
|     | 49         |    |     |
| 94  | çą.        |    |     |
| 幹   |            |    |     |
|     | 49         |    |     |
| 94  | çş         |    |     |
| 幹   |            |    |     |
|     |