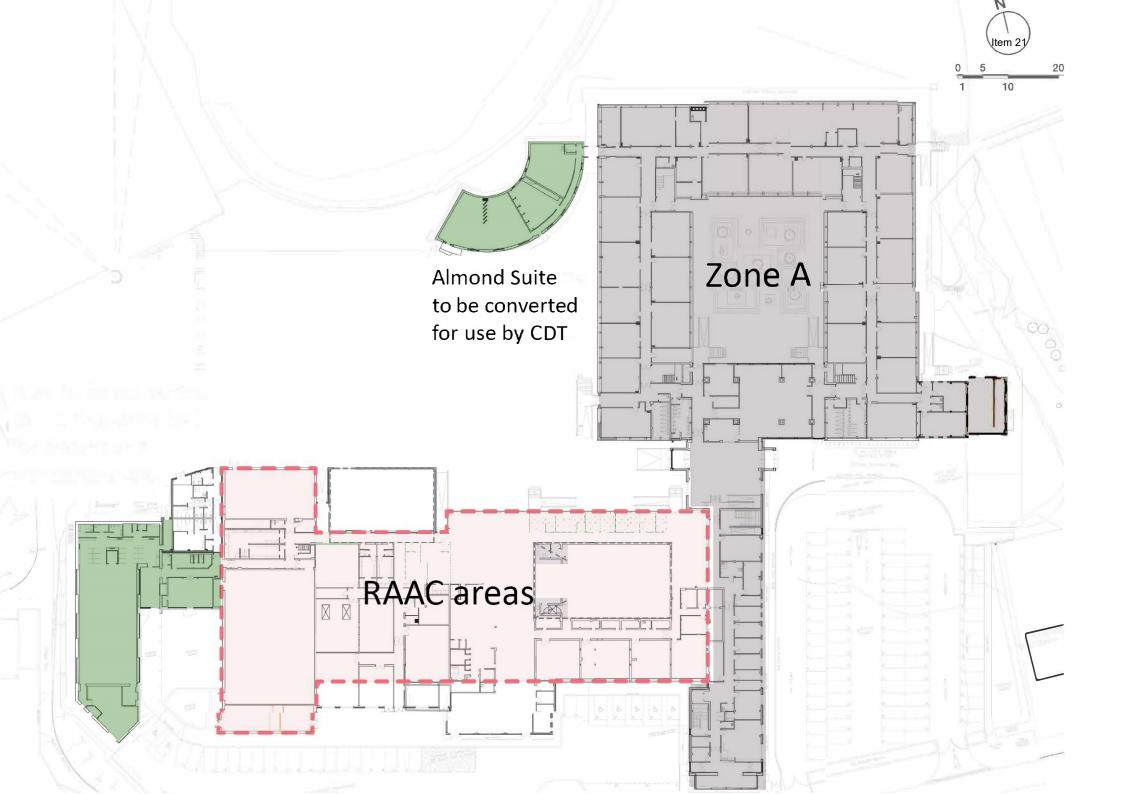

If the connection does not amount to an interest then you have nothing to declare and no reason to withdraw.

If the connection amounts to an interest, declare it as soon as possible and leave the meeting when the agenda item comes up.