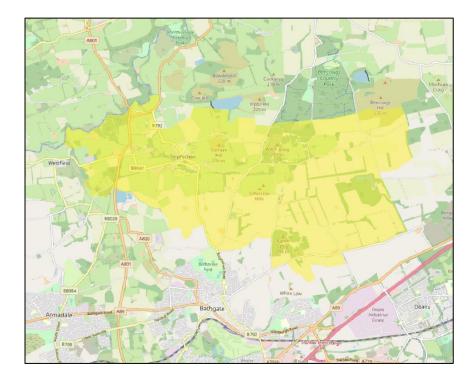

is located approximately 4 miles from the M9 to the north and the M8 to the south, providing connections to larger settlements, although the local transport network is limited and the closest railway station is Bathgate, approximately 3 miles to the south.
- 4.25.2 The questionnaire surveys highlighted that most drivers in Torphichen experience issues relating to parking, and these occur across all location types. The most common location to experience an issue was near respondents' workplaces; this likely reflects the fact that many residents commute by car to towns with higher parking pressures, and therefore struggle to park for work. Pavement parking and parking on both single and double yellow lines were the single biggest issues identified by respondents from Torphichen (each 41%).



Figure 4.53: Experience of Difficulty Parking by Location Type within Torphichen









#### 4.26 Newton and Surrounding Area

- 4.26.1 This area is located to the north of Winchburgh and to the west of South Queensferry. The area is mostly agricultural, lightly populated and has some tourist attractions nearby. The transport connections available are limited, with west-facing junctions onto the M9 and a nearby junction onto the M90/A90 into Edinburgh. There are no railway stations within the area, with the nearest station being located in Linlithgow, approximately 5 miles to the west.
- 4.26.2 The questionnaire surveys highlighted that most drivers in the area experience issues relating to parking, and these occur across all location types. Pavement parking was the single biggest issu