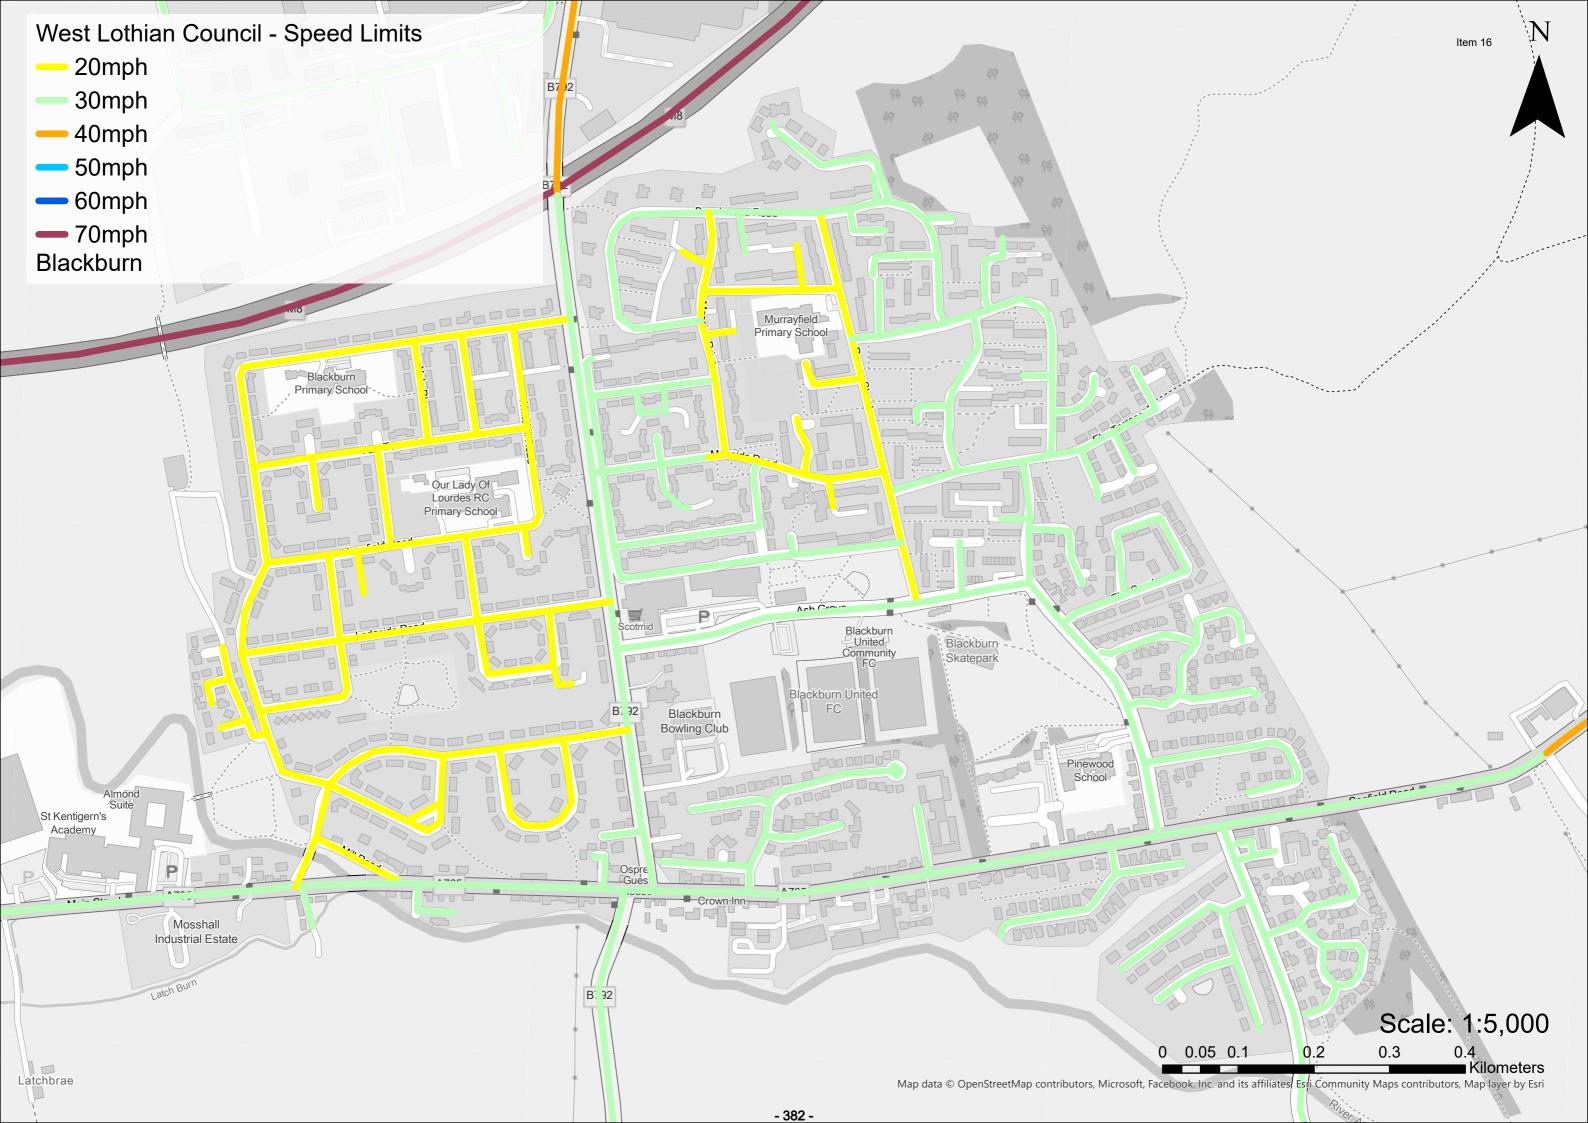

ssible Small Towns | Winchburgh  | Yes |                                                                                                                                                                                                                                                                                                                                                                                                                                                                                                                                                                                                                                                                                                                        |



## Appendix B GIS Mapping – Existing Speed Limits





































































|                    | 49     |
|--------------------|--------|
| Item               | n 16 N |
| , Jose City        | 19     |
| 199                | 49     |
|                    | 2      |
| 94 94              | 9      |
| 199                | 49     |
|                    | 9      |
| 94 94              | ₽.     |
| \$P                | 49     |
|                    | P.     |
| 94 94              | Ф.     |
| 49<br>49           | 49     |
|                    | 2      |
| 94 - <sub>94</sub> |        |
| 49<br>49           |        |
|                    | 2      |
| 94 <u>94</u> .     |        |
| 49<br>49           |        |
|                    | p      |
|                    |        |
| 449<br>444         |        |
| 4