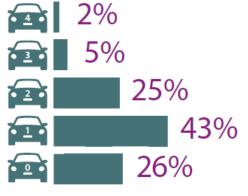

an increase in demand after 9am, coinciding with the opening times of many shops. There were no notable peaks or troughs during the day and a fairly high rate of arrivals and departures. In Uphall, the surveys indicated that a higher number of people stayed for the entire surveyed period of 12 hours, at nearly 9% of all vehicles parked in this location. East Main Street and West Main Street were the most popular locations for parking within Uphall.
- 4.9.8 Parking demand for on-street spaces is geographically focussed and destination walking distance from parking spaces appears to be a key driver of parking location choice in Broxburn.
- 4.9.9 On-street parking is typically available within both Uphall and Broxburn, with under half of surveyed spaces occupied at peak times.

















### Car ownership (by household)



## 4.10 Linlithgow

- 4.10.1 Linlithgow lies in the Central Belt on a historic route between Edinburgh and Falkirk beside Linlithgow Loch. The town is situated approximately 20 miles (32 km) west of Edinburgh and 5 miles (8 km) north of Livingston. Linlithgow formerly had an industrial character but in the later 20<sup>th</sup> century the local economy has shifted to hospitality, heritage and tourism services.
- 4.10.2 The questionnaire surveys highlighted that most drivers in Linlithgow experience issues relating to parking, and these occur across all location types. Parking on double yellow lines and pavement parking were highlighted as the biggest issues (57% and 54% respectively), with significant proportions of people also experiencing issues ass