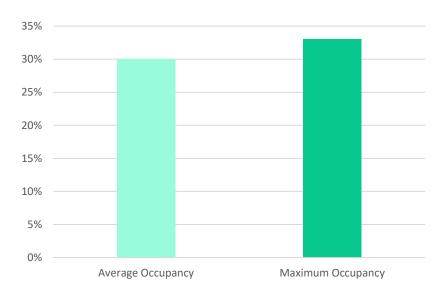

low lines, pedestrian crossing zig-zag lines and bus stops by drivers wanting to park as close to the shop as possible. This reduces accessibility on the pavements and creates a dangerous situation on the roads in the centre of town.



## **On-Street Parking**

4.13.5 On-street surveys undertaken in East Calder indicated a high proportion of local on-street parking capacity is generally available. Demand for parking in this location remained around 30% of capacity for the survey period and nearly 40% of vehicles were present for an hour or less, indicating a high rate of arrival and departure with only around a third of vehicles present for over three hours. This suggests that on-street car parking is typically used by those making short trips into East Calder, for example for shopping.



Figure 4.41: On-Street Parking Utilisation within East Calder







# 4.14 Fauldhouse

- 4.14.1 Fauldhouse is a village about halfway between Glasgow and Edinburgh. The nearest towns to Fauldhouse are Whitburn and Livingston. Other neighbouring villages include Longridge, Shotts and Stoneyburn. Fauldhouse was formerly a mining focussed community, developing rapidly in the industrial revolution era. The local economy has since shifted and leisure and tourism attractions have developed within the vicinity of the village. As there is little local industry in Fauldhouse, many residents commute to Livingston, Bathgate, Whitburn, Edinburgh and Glasgow, enabled by the good local transport connections via road and rail.
- 4.14.2 The questionnaire surveys highlighted that most drivers in Fauldho