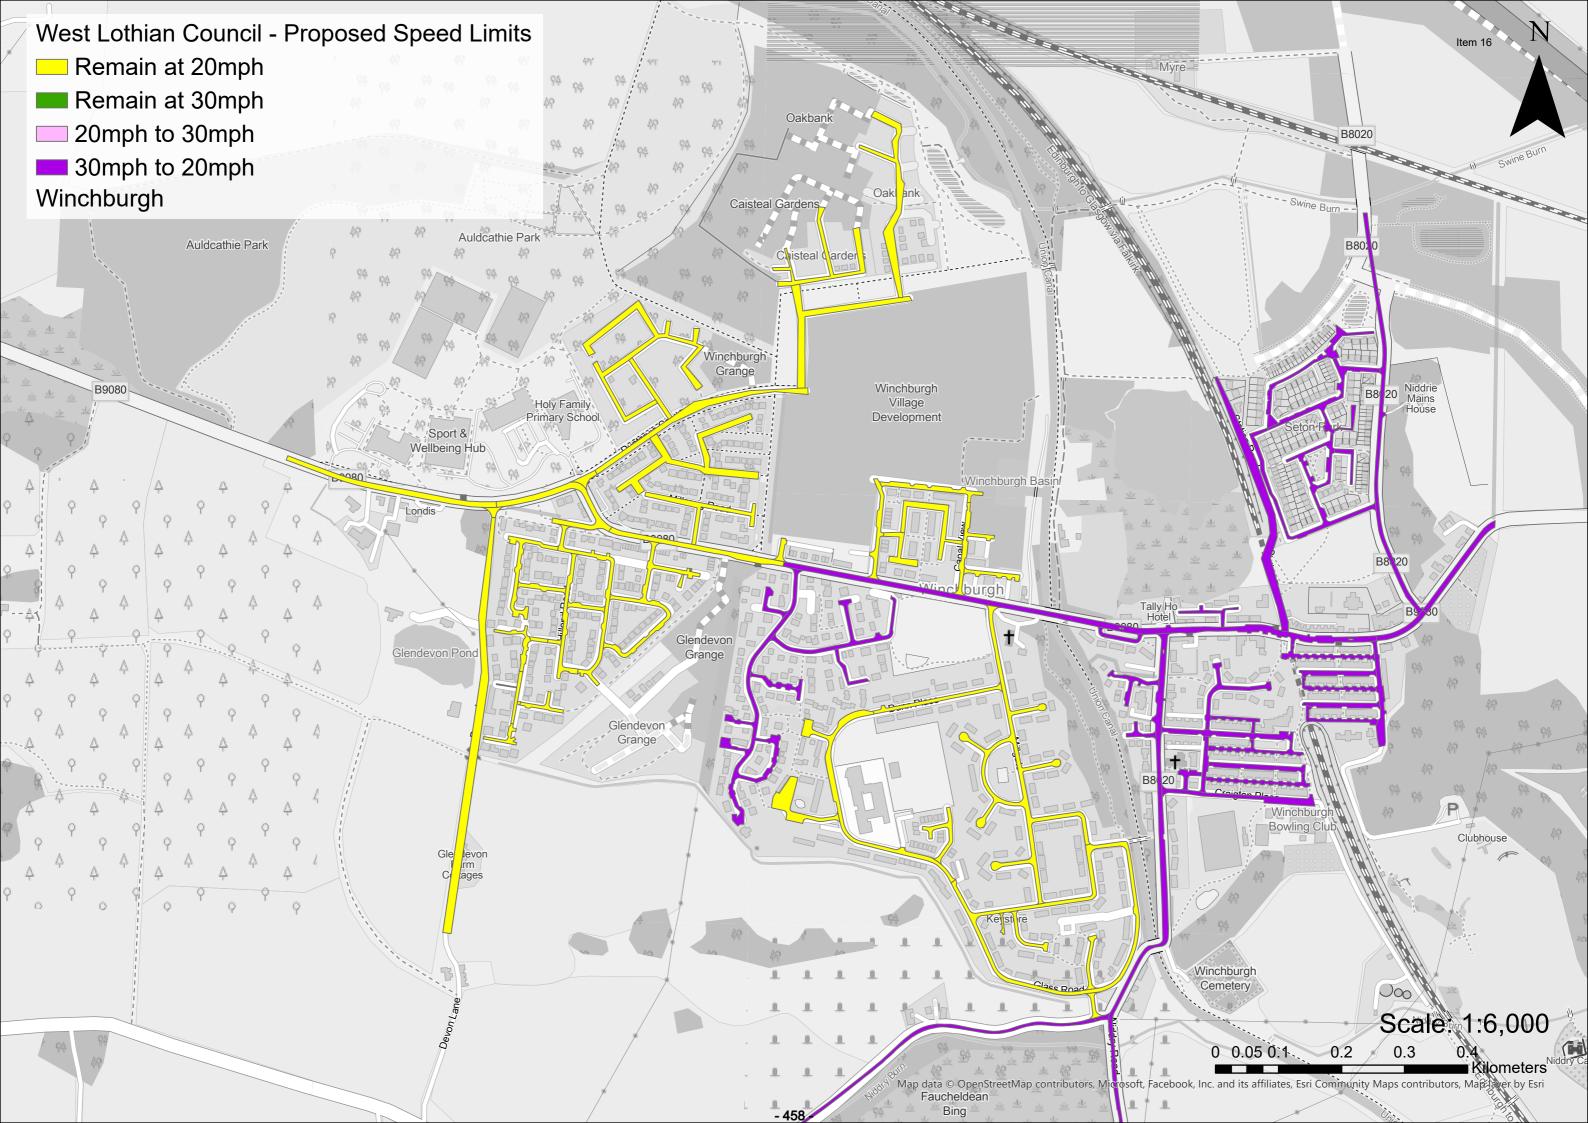

|    |     |
| 94  | <u>ę</u> ą |    |     |
| 幹   |            |    |     |
|     | 49         |    |     |
| 94  | çą.        |    |     |
| 幹   |            |    |     |
|     | 49         |    |     |
| 94  | çş         |    |     |
| 幹   |            |    |     |
|     | 49         |    |     |
| 08, |            |    |     |
|     |            | Ρ_ |     |
|     |            |    |     |
|     |            |    |     |
|     |            |    |     |
|     |            |    |     |
|     |            |    |     |
|     |            |    |     |
|     |            |    |     |

Trinlaymire Farm Scale: 1:2,500 0.22 Kilometers 0.17 0.11

Map data © OpenStreetMap contributors, Microsoft, Facebook, Inc. and its affiliates, Esri Community Maps contributors, Map layer by Esri

















# Appendix D Road Assessment & Place Criteria



| Name of Road Authority                | West Lothian Council |  |  |  |  |  |  |
|---------------------------------------|----------------------|--|--|--|--|--|--|
| Assessment of 20 mph and 30 mph Roads |                      |  |  |  |  |  |  |

Following the terms set out in the road assessment guidance note, please identify and update the road assessment form (below) for your area with the required details for each of the steps and the number of existing:

Step 1 - 20mph roads remaining at 20mph. (Note: Assess 20mph roads and provide the total number of roads remaining at 20mph (Section A). Only RAG rate and record the details in the assessment form (Section E) below, if any of the 20mph roads may require speed reduction measures.)