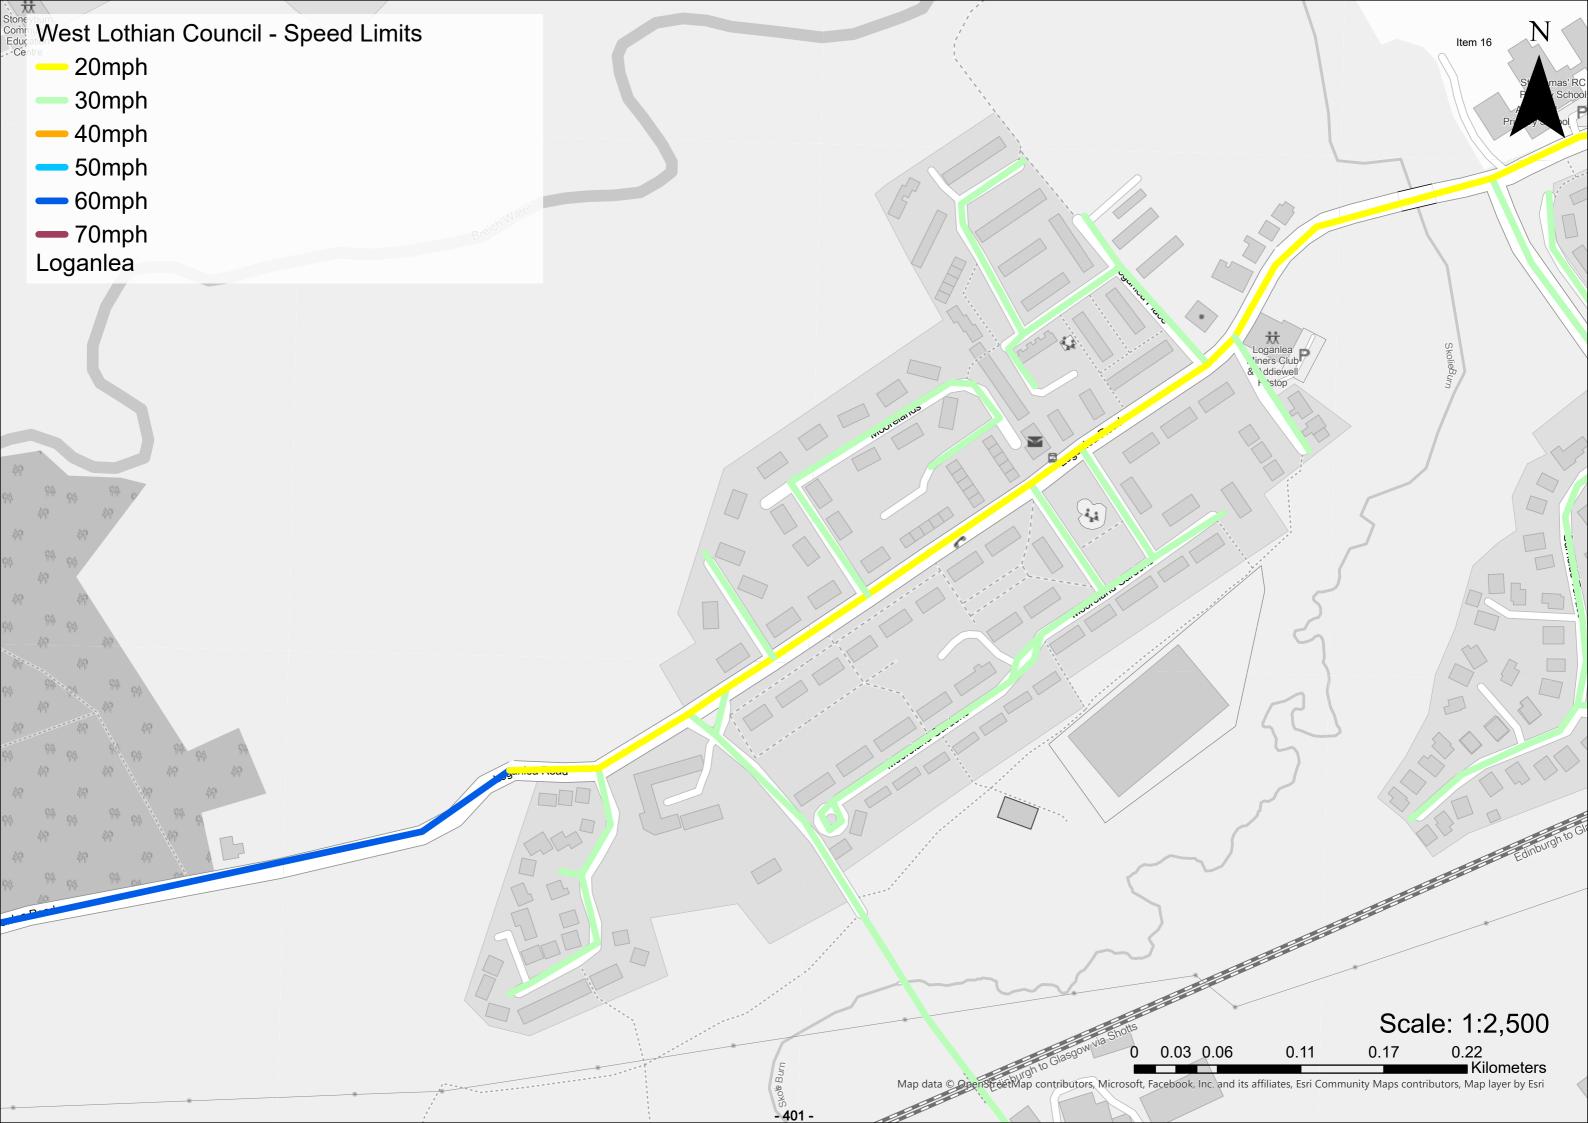

|



## Appendix B GIS Mapping – Existing Speed Limits





































































|                    | 49     |
|--------------------|--------|
| Item               | n 16 N |
| , Jose City        | 19     |
| 199                | 49     |
|                    | 2      |
| 94 94              | 9      |
| 199                | 49     |
|                    | 9      |
| 94 94              | ₽.     |
| \$P                | 49     |
|                    | P.     |
| 94 94              | Ф.     |
| 49<br>49           | 49     |
|                    | 2      |
| 94 - <sub>94</sub> |        |
| 49<br>49           |        |
|                    | 2      |
| 94 <u>94</u> .     |        |
| 49<br>49           |        |
|                    | p      |
|                    |        |
| 449<br>444         |        |
| 4                  | p      |
| 0%