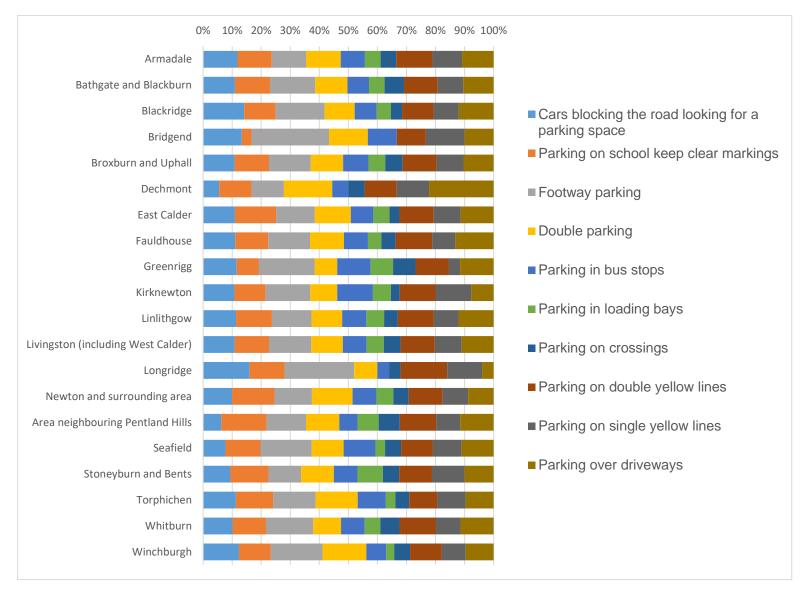

experienced in certain areas.

Figure 4.9: Online Survey Reported Parking Issues



4.6.4 As can be observed in Figure 4.10, particular issues associated with cars blocking roads, double parking or parking around schools varying greatly depending on location.



4.6.5 This variation in the problem profiles indicates a need for responses to consider the needs of each particular settlement and study area in responding to parking need. Some locations may require more parking supply in particular locations or better direction of drivers to existing parking locations. Other locations would potentially benefit from greater enforcement of existing restrictions such as double yellow lines and school parking restrictions.



Figure 4.10: Online Survey Study Area Parking Issue by Respondents' Area





- 4.6.6 The in-person surveys, summarised in Figure 4.11, shows a similar range of problems experienced to the online surveys. Double parking, parking on double-yellow lines and parking in bus stops are all noted as prominent issues.
- 4.6.7 The respondents to the in-person survey indicated that priority was given to safety and security when parking, with space availability a lesser concern, as shown in Figure 4.12. This may reflect a situation where parking space availability is not overly constrained but appropriate parking locations are more limited.



#### Figure 4.11: In-Person Survey Parking Issue Profiles





### Figure 4.12: In-Person Survey Priorities for Respondents





# 4.7 Livingston, Polbeth and West Calder

# Livingston and Polbeth

- 4.7.1 Livingston is the largest t