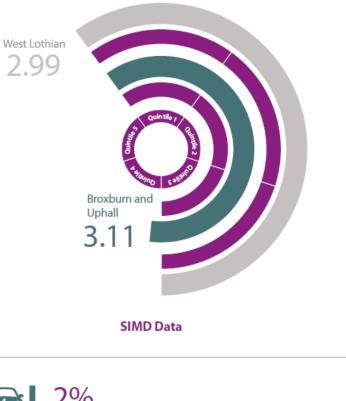

h an increase in demand after 9am, coinciding with the opening times of many shops. There were no notable peaks or troughs during the day and a fairly high rate of arrivals and departures. In Uphall, the surveys indicated that a higher number of people stayed for the entire surveyed period of 12 hours, at nearly 9% of all vehicles parked in this location. East Main Street and West Main Street were the most popular locations for parking within Uphall.
- 4.9.8 Parking demand for on-street spaces is geographically focussed and destination walking distance from parking spaces appears to be a key driver of parking location choice in Broxburn.
- 4.9.9 On-street parking is typically available within both Uphall and Broxburn, with under half of surveyed spaces occupied at peak times.

















### Car ownership (by household)



## 4.10 Linlithgow

- 4.10.1 Linlithgow lies in the Central Belt on a historic route between Edinburgh and Falkirk beside Linlithgow Loch. The town is situated approximately 20 miles (32 km) west of Edinburgh and 5 miles (8 km) north of Livingston. Linlithgow formerly had an industrial character but in the later 20<sup>th</sup> century the local economy has shifted to hospitality, heritage and tourism services.
- 4.10.2 The questionnaire surveys highlighted that most drivers in Linlithgow experience issues relating to parking, and these occur across all location types. Parking on double yellow lines and pavement parking were highlighted as the biggest issues (57% and 54% respectively), with significant proportions of people also experiencing issues a