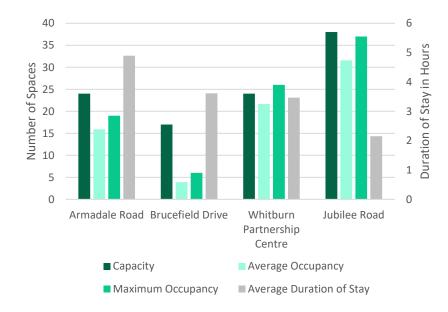

e. Available capacity at this car park is very limited at times, with peak demand reaching 97%, and demand above 85% for half of the day.

- Average length of stay at other car parks in Whitburn is between 3.5 and 5 hours. Approximately a third of people using Brucefield Drive and Armadale Road car parks park for 7 hours or more, indicating that these are well used by people working in Whitburn.
- Peak demand at the Whitburn Partnership Centre car park exceeds capacity for the majority of the day, with informal parking occurring. Proximity to destination is anticipated to be a key factor in this, alongside the relative ease with which drivers are able to find space to park outwith the formal parking spaces.

Figure 4.37: Off-Street Parking Utilisation and Duration of Stay within Whitburn





#### Figure 4.38: Off-Street Parking Utilisation % within Whitburn

### **On-Street Parking**

4.12.4 On-street parking surveys indicated that there was a relatively high demand for on-street parking in this location, with the second highest peak demand for on-street parking of surveyed locations. The demand did not display notable peaks or troughs throughout the day, staying around the same level after 9am. Of note in this location was the very high rate of arrival and departure relative to other locations, with 68% of vehicles present for an hour or less.



### Figure 4.39: On-Street Parking Utilisation within Whitburn









# 4.13 East Calder

- 4.13.1 East Calder is a village located about a mile east of Mid Calder and two miles east of Livingston. East Calder grew rapidly in t