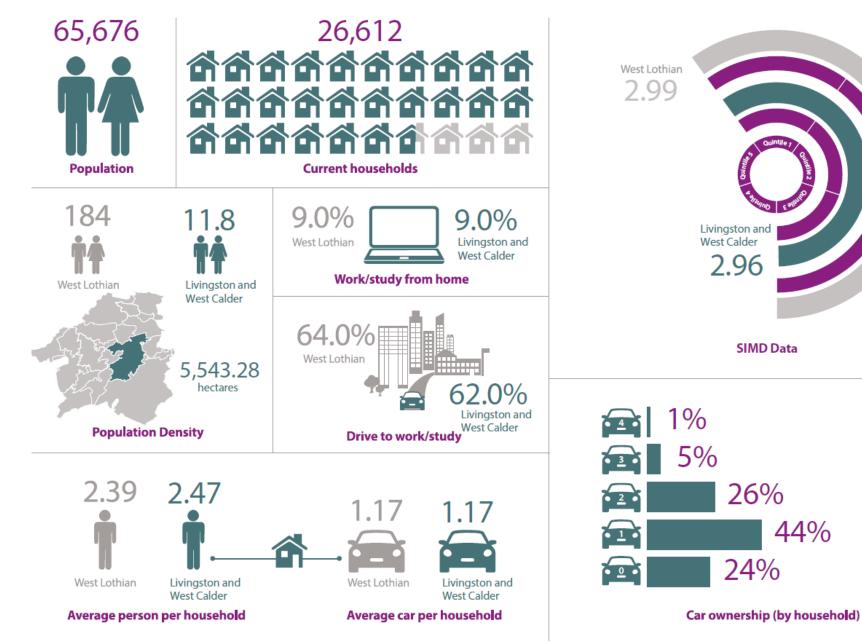

re likely to be employees within West Calder.

Figure 4.16: Off-Street Parking Utilisation and Duration of Stay within West Calder





Figure 4.17: Off-Street Parking Utilisation % within West Calder





### **On-Street Parking**

4.7.11 On-street surveys undertaken in West Calder indicated a high proportion of local on-street parking capacity is generally available. Demand for parking in this location peaked around 2pm, and nearly 40% of vehicles were present for an hour or less, indicating a high rate of arrival and departure with less than a third of vehicles present for over three hours. This suggests that on-street car parking is typically used by those making short trips into West Calder, for example for shopping.

Figure 4.18: On-Street Parking Utilisation within West Calder









# 4.8 Bathgate and Blackburn

- 4.8.1 Bathgate is the second largest town within West Lothian, situated 5 miles (8 km) west of Livingston and adjacent to the M8 motorway. Blackburn is a small town situated to the south of Bathgate, Together, the towns are former mining and industrial settlements, which developed rapidly during the industrial revolution. Following the decline of heavy industry in the 20<sup>th</sup> Century. the towns have developed manufacturing industries, technology industry and serve as regional commuter towns within the Scottish Central Belt.
- 4.8.2 The questionnaire surveys highlighted that the majority of drivers in Bathgate experience issues relating to parking. Issues relating to parking occur across all location types. 52% of respondents experience issues wit