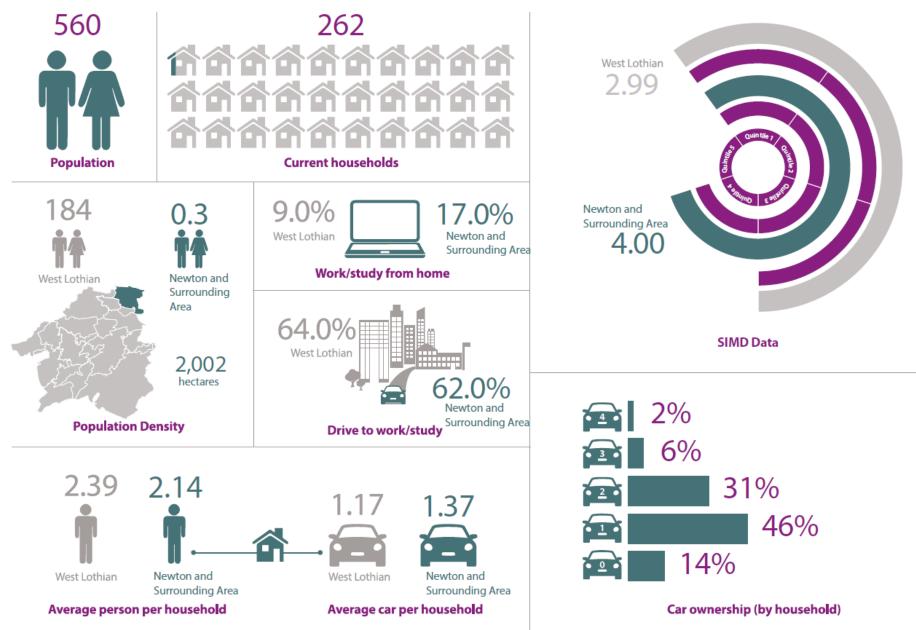

agricultural, lightly populated and has some tourist attractions nearby. The transport connections available are limited, with west-facing junctions onto the M9 and a nearby junction onto the M90/A90 into Edinburgh. There are no railway stations within the area, with the nearest station being located in Linlithgow, approximately 5 miles to the west.
- 4.26.2 The questionnaire surveys highlighted that most drivers in the area experience issues relating to parking, and these occur across all location types. Pavement parking was the single biggest issue, identified by 56% of respondents, with 40% identifying problems with parking on school keep clear markings and on double yellow lines.

Figure 4.54: Experience of Difficulty Parking by Location Type within Newton and surrounding area









\\Gla-vfps-001\projects\$\47809 vvest Lotnian Parking Strategy\Reports\Draft report\1. Parking Strategy\WLC Parking Strategy Report WORKING\_LSCAPE\_v7\_1 030423 clean.docx

99



#### 4.27 Summary of Parking Problems

4.27.1 The parking problems in each of the settlements are summarised in Table 4.1

#### Table 4.1: Summary of Parking Problems by Settlement

|                                     | Parking Proximity to<br>Destination | Footway Parking | Parking<br>Obstructing the<br>Carriageway | School Parking | Parking in Bus<br>Stops | Parking over<br>Driveways | Parking on Yellow<br>Lines | Access to Public<br>Transport | Healthcare Parking |
|-------------------------------------|-------------------------------------|-----------------|-------------------------------------------|----