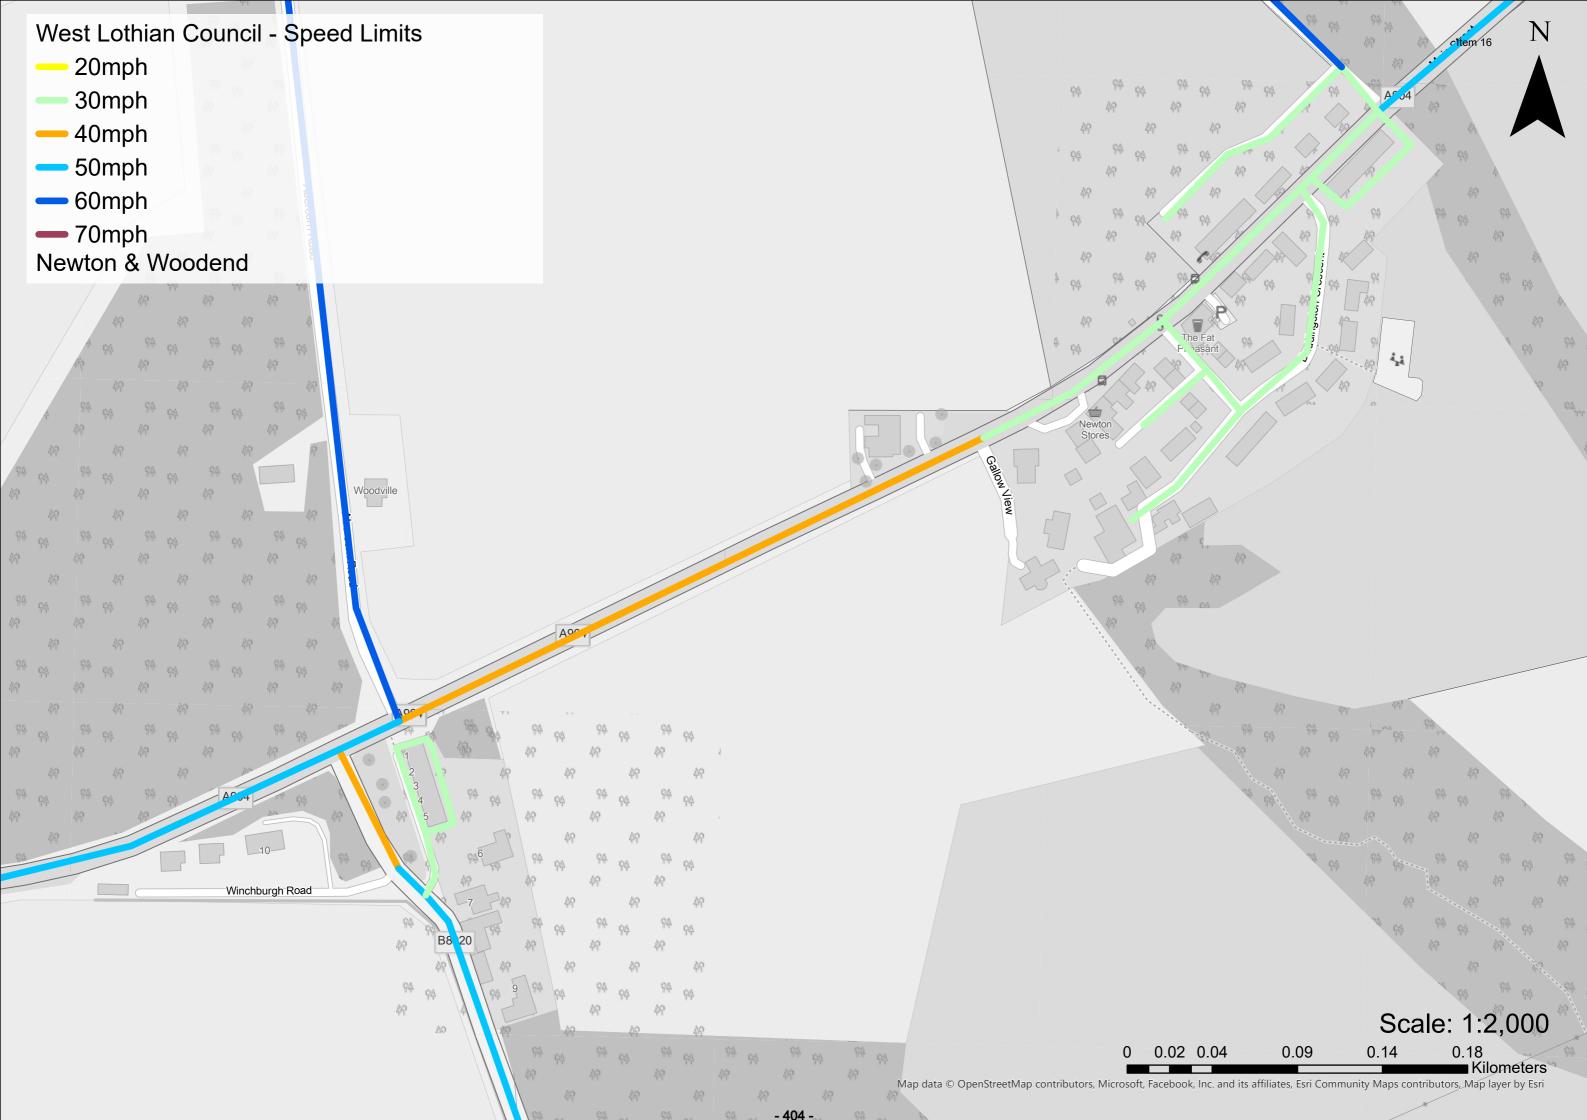

|



## Appendix B GIS Mapping – Existing Speed Limits





































































|                    | 49     |
|--------------------|--------|
| Item               | n 16 N |
| , Jose City        | 19     |
| 199                | 49     |
|                    | 2      |
| 94 94              | 9      |
| 199                | 49     |
|                    | 9      |
| 94 94              | ₽.     |
| \$P                | 49     |
|                    | P.     |
| 94 94              | Ф.     |
| 49<br>49           | 49     |
|                    | 2      |
| 94 - <sub>94</sub> |        |
| 49<br>49           |        |
|                    | 2      |
| 94 <u>94</u> .     |        |
| 49<br>49           |        |
|                    | p      |
|                    |        |
| 449<br>444         |        |
| 4                  | p      |
| 0%