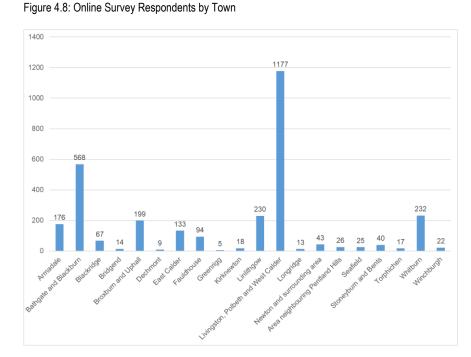

general, there is a plentiful supply of parking in West Lothian and so it is not an issue of supply but instead drivers attempting to park within closer proximity to town centres, where there are competing demands on the scarce availability of land and parking therefore cannot necessarily be accommodated in close proximity.



### Figure 4.7: Parking Beat Survey Locations





# 4.6 Questionnaire Parking Survey

4.6.1 The online questionnaire parking survey received 3,309 responses, with a further 119 face to face surveys undertaken. The face-to-face surveys provide more detailed information relating to specific parking issues in each area, whilst the online parking survey covered a wider range of topics. The geographic spread of response to the online survey is summaries in Figure 4.8.



4.6.2 The overall picture forming from responses to the online questionnaire is summaries by Figure 4.9. This shows that there was a broad range of parking issues were experienced but the most frequently experienced were inappropriate pavement parking and inappropriate parking around schools.

\\Gla-vfps-001\projects\$\47809 West Lothian Parking Strategy\Reports\Draft report\1. Parking Strategy\WLC Parking Strategy Report WORKING\_LSCAPE\_v7\_1 030423 clean.docx

4.6.3 The areas where most respondents reported difficulty parking were around their workplaces and accessing healthcare, followed by accessing shopping, although the results varied by settlement and the problem profile indicated some issues were much more frequently experienced in certain areas.

Figure 4.9: Online Survey Repor