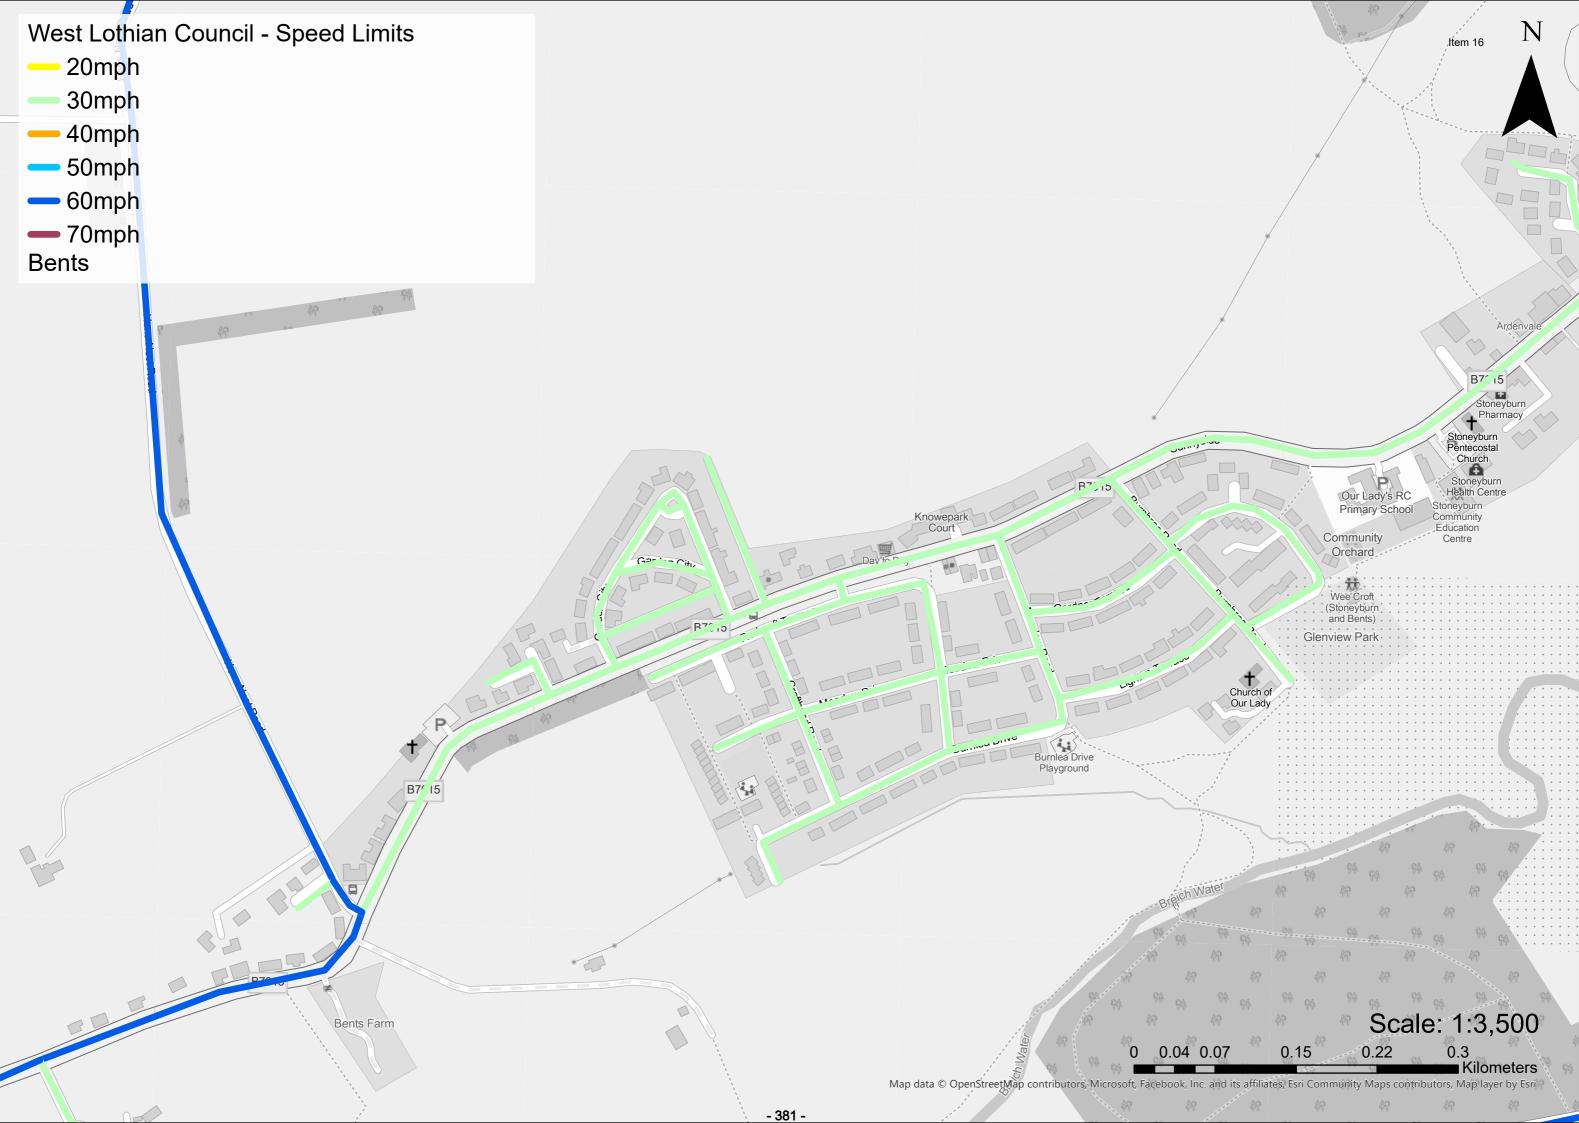

cessible Small Towns | Winchburgh  | Yes |                                                                                                                                                                                                                                                                                                                                                                                                                                                                                                                                                                                                                                                                                                                        |



## Appendix B GIS Mapping – Existing Speed Limits





































































|                    | 49     |
|--------------------|--------|
| Item               | n 16 N |
| , Jose City        | 19     |
| 199                | 49     |
|                    | 2      |
| 94 94              | 9      |
| 199                | 49     |
|                    | 9      |
| 94 94              | ₽.     |
| \$P                | 49     |
|                    | P.     |
| 94 94              | Ф.     |
| 49<br>49           | 49     |
|                    | 2      |
| 94 - <sub>94</sub> |        |
| 49<br>49           |        |
|                    | 2      |
| 94 <u>94</u> .     |        |
| 49<br>49           |        |
|                    | p      |
|                    |        |
| 449<br>444         |        |
|