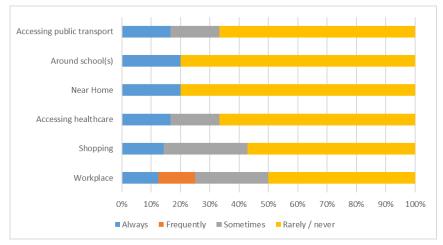

roviding connections to larger settlements, although the local transport network is limited and the closest railway station is Bathgate, approximately 3 miles to the south.
- 4.25.2 The questionnaire surveys highlighted that most drivers in Torphichen experience issues relating to parking, and these occur across all location types. The most common location to experience an issue was near respondents' workplaces; this likely reflects the fact that many residents commute by car to towns with higher parking pressures, and therefore struggle to park for work. Pavement parking and parking on both single and double yellow lines were the single biggest issues identified by respondents from Torphichen (each 41%).



Figure 4.53: Experience of Difficulty Parking by Location Type within Torphichen









#### 4.26 Newton and Surrounding Area

- 4.26.1 This area is located to the north of Winchburgh and to the west of South Queensferry. The area is mostly agricultural, lightly populated and has some tourist attractions nearby. The transport connections available are limited, with west-facing junctions onto the M9 and a nearby junction onto the M90/A90 into Edinburgh. There are no railway stations within the area, with the nearest station being located in Linlithgow, approximately 5 miles to the west.
- 4.26.2 The questionnaire surveys highlighted that most drivers in the area experience issues relating to parking, and these occur across all location types. Pavement parking was the single biggest issue, identified by 56% of respondents, with 40% identifying problems with parking on s