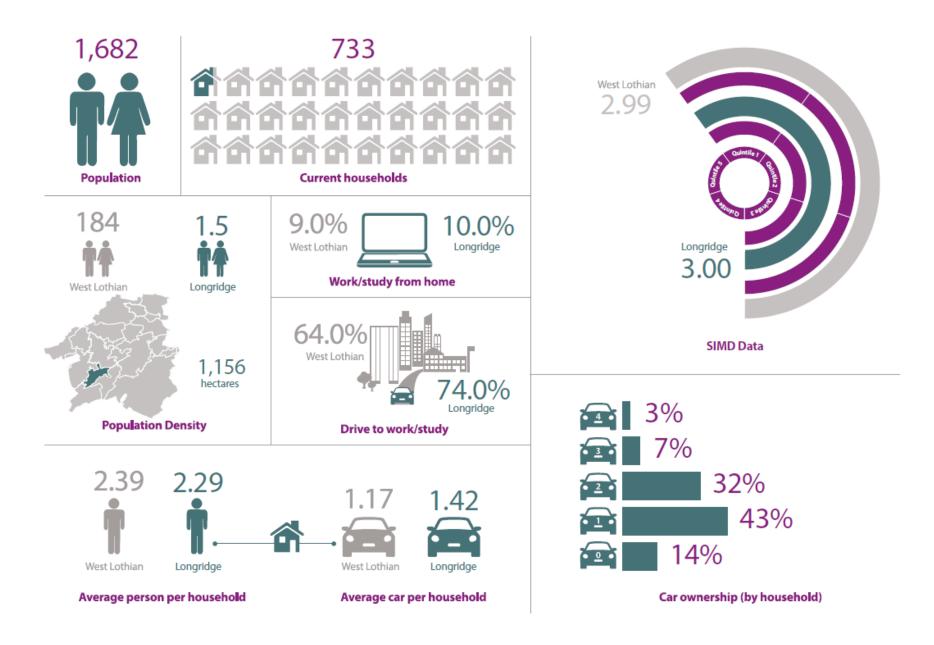

ience issues relating to parking, and these occur across all location types. Parking on single yellow lines and pavement parking were the most prevalent issues, with 54% and 46% of respondents identifying these respectively. Parking over driveways and parking on school keep clear markings were also identified as issues by 38% of respondents. Given the limited facilities and employment in Longridge, it is likely that a large proportion of drivers experience these issues when travelling to other settlements in West Lothian, rather than directly within Longridge.



Figure 4.47: Experience of Difficulty Parking by Location Type within Longridge

Blackburn Whitburn Law Man Serre O66 Whitburn Longridge Longridge Bents Bents Addiewell A704 A704 Broto Broto Broto Broto Bents Addiewell A704 A7







#### 4.20 Bridgend

- 4.20.1 Bridgend is a village located approximately 2.5 miles east of Linlithgow, 9 miles to the west of Edinburgh. The nearest railway connection is at Linlithgow, providing connections to Glasgow and Edinburgh. The area is primarily agricultural, with some leisure destinations providing attractions for visitors to the area. The primary employment destinations are Linlithgow and Edinburgh.
- 4.20.2 The questionnaire surveys highlighted that most drivers in Bridgend experience issues relating to parking, and these occur across all location types. A large proportion (71%) of respondents stated that there were issued with double parking, as well as parking in bus stops and pavement parking (both 57%).



Figure 4.48: Experience of Difficulty Parking by Location Type