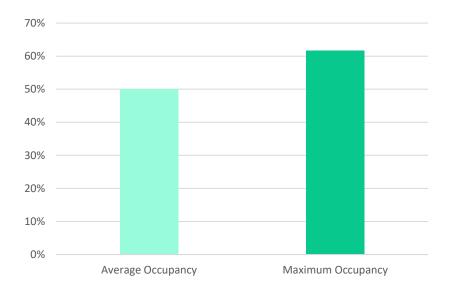

h which drivers are able to find space to park outwith the formal parking spaces.

Figure 4.37: Off-Street Parking Utilisation and Duration of Stay within Whitburn





#### Figure 4.38: Off-Street Parking Utilisation % within Whitburn

### **On-Street Parking**

4.12.4 On-street parking surveys indicated that there was a relatively high demand for on-street parking in this location, with the second highest peak demand for on-street parking of surveyed locations. The demand did not display notable peaks or troughs throughout the day, staying around the same level after 9am. Of note in this location was the very high rate of arrival and departure relative to other locations, with 68% of vehicles present for an hour or less.



### Figure 4.39: On-Street Parking Utilisation within Whitburn









# 4.13 East Calder

- 4.13.1 East Calder is a village located about a mile east of Mid Calder and two miles east of Livingston. East Calder grew rapidly in the early 21st-century driven by commuting to Livingston, Edinburgh and Glasgow. The variety and quality of transport links by road and rail continue to provide strong connections via the M8 motorway, the A89 and A71 roads, and the Edinburgh – Glasgow railway line at Kirknewton.
- 4.13.2 The questionnaire surveys highlighted that most drivers in East Calder experience issues relating to parking and these occur across all location types. 37% of drivers identified pavement parking as an issue, whilst double parking and parking on double yellow lines were experienced by 34% and 33% of people respectively.



Figure 4.40: Experience