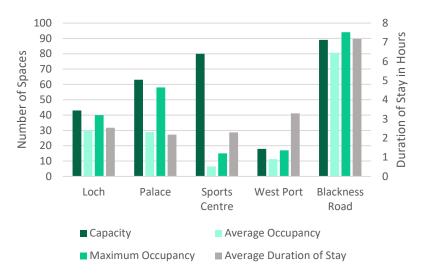

erage parking durations of over 7 hours, whereas all other car parks have an average of between 2 and 3.5 hours. Due to their proximity to Linlithgow Station, it is likely that the Blackness Road car park is used by commuters travelling by train, whilst other car parks are used by drivers with a purpose in Linlithgow.
  - Peak demand at the Blackness Road car park exceeds capacity with informal additional parking observed at these times. This potential reflects insufficient parking capacity compared to demand for access to Linlithgow Station.
  - The Linlithgow Sports Club car park is also used by commuters, with a footpath leading to the Train Station. This location also provides parking for the Sports Club, West Lothian County Cricket Association and has electric vehicle charge points.



### Figure 4.30: Off-Street Parking Utilisation % within Linlithgow







## **On-Street Parking**

4.10.7 On-street surveys undertaken in Linlithgow indicated a relatively high level of local on-street parking capacity available, with an average proportion of 45% of on-street spaces occupied. The maximum onstreet demand occupied 53% of all available spaces indicating there is a reasonable level of demand for spaces at particular times. Demand remained fairly high between 9am and 6pm, and 41% of vehicles stayed for an hour or less, indicating that the on-street demand experiences a high level of turnover. This also indicates uses such as shopping or short visits make up a significant element of onstreet demand.

Figure 4.31: On-Street Parking Utilisation within Linlithgow









## 4.