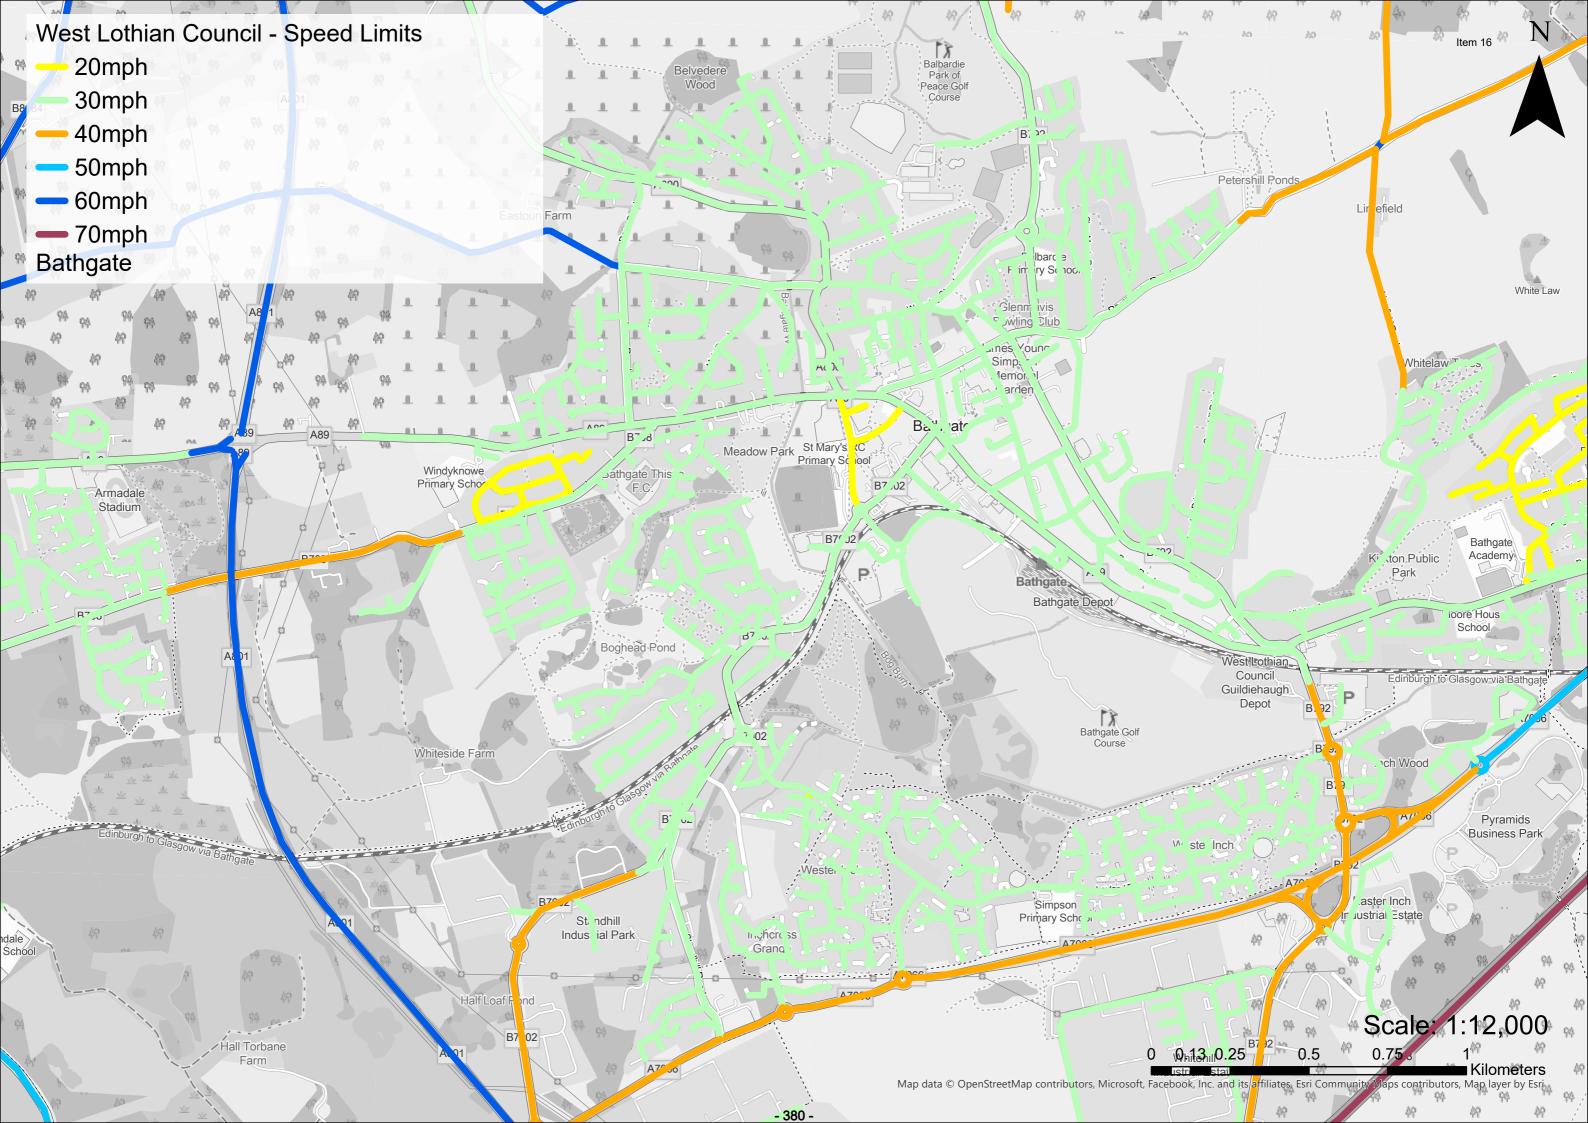

Accessible Small Towns | Winchburgh  | Yes |                                                                                                                                                                                                                                                                                                                                                                                                                                                                                                                                                                                                                                                                                                                        |



## Appendix B GIS Mapping – Existing Speed Limits





































































|                    | 49     |
|--------------------|--------|
| Item               | n 16 N |
| , Jose City        | 19     |
| 199                | 49     |
|                    | 2      |
| 94 94              | 9      |
| 199                | 49     |
|                    | 9      |
| 94 94              | ₽.     |
| \$P                | 49     |
|                    | P.     |
| 94 94              | Ф.     |
| 49<br>49           | 49     |
|                    | 2      |
| 94 - <sub>94</sub> |        |
| 49<br>49           |        |
|                    | 2      |
| 94 <u>94</u> .     |        |
| 49<br>49           |        |
|                    | p      |
|                    |        |
| 449<br>444         |        |