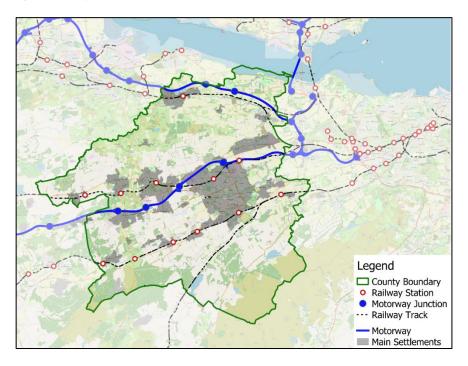

fied within the hierarchy are set out in Section 4.4.



# **4** Existing Situation, Future Growth & Key Parking Issues

# 4.1 Area Overview

4.1.1 The accessibility of West Lothian, by road and rail, is one of its key assets and as shown in Figure 4.1, it is well served by three railway lines and a number of major roads including two motorways - the M8 and M9. East-west connectivity is generally good by walking, bicycle, rail, bus and road. These corridors provide significant connections between communities across the area. However, connectivity for all modes of transport is less effective on a north-south axis, between the areas north of the Bathgate Hills and the main centres of population and employment around Bathgate, Livingston and Uphall/Broxburn.

Figure 4.1: Study Area Overview



4.1.2 The strategic and local road network is subject to some constraints and experiences capacity problems in various key locations at peak times. There is, however, a continuing need to curb transport related greenhouse gas emissions and address increasingly poor air quality issues by reducing single occupancy car trips and promoting the use of sustainable forms of transport.



# 4.2 Demographics, Car Ownership and Travel Patterns

### **Current and Future Population**

- 4.2.1 West Lothian has one of the fastest growing and youngest populations in Scotland, reflecting the area's location and attractiveness as a place to invest, live, work, and visit.
- 4.2.2 The population of West Lothian was approximately 183,820 in 2020, and the number of households in West Lothian is projected to