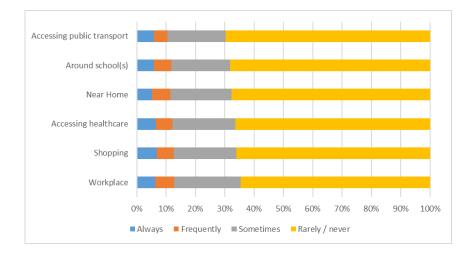

-



# 4.9 Broxburn and Uphall

- 4.9.1 Broxburn is located on the A89 road, 12 miles (19 km) from Edinburgh, and 5 miles (8.0 km) to the north of Livingston. Broxburn developed during the industrial revolution and has continued to have a primarily industrial employment base. Broxburn now has two separate industrial areas (the Greendykes Industrial Estate and the East Mains Industrial Estate) which provide employment for local people. The village of Uphall is also considered within the wider Broxburn area.
- 4.9.2 The questionnaire surveys highlighted that most drivers in Broxburn experience issues relating to parking. Issues occur across all location types. The most prevalent issues related to parking on pavements (47%) and parking on double yellow lines and across driveways (both 43%).



Figure 4.23: Experience of Difficulty Parking by Location Type within Broxburn and Uphall



- 4.9.3 Broxburn has accessible car parks located near to Main Street, but it was observed that some drivers tended to ignore this and park inappropriately on double yellows and in bus stops, sometimes mounting pavements, causing pedestrians to have limited space to walk.
- 4.9.4 Parking capacity within Broxburn is considered sufficient, but drivers were observed parking as close as possible to their destinations, including obstructing bus stops, making it difficult for the bus to stop and causing congestion particularly at locations on the Main Street around the Post Office. Parking complaints records also indicate that there are issues with insufficient disabled parking provision, and that taxi