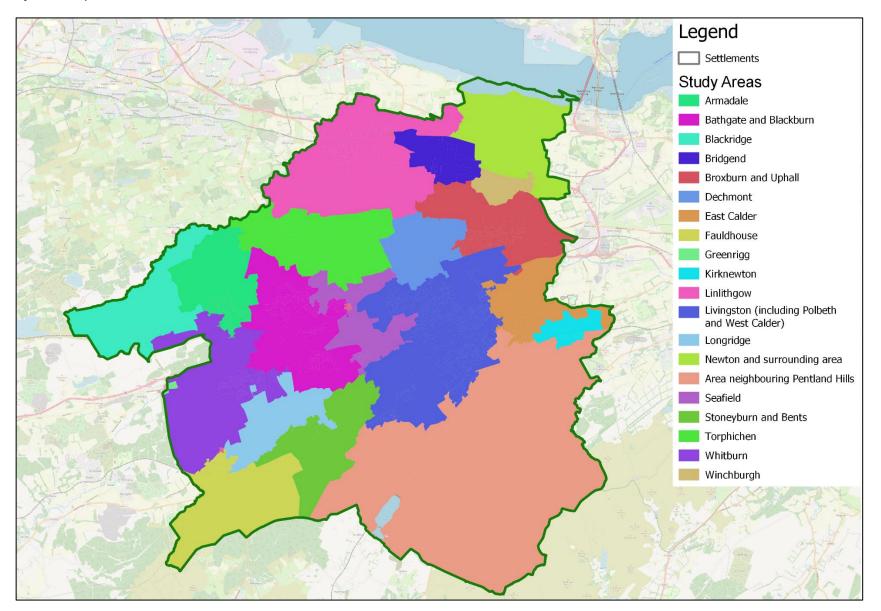

thgow<br>Armadale<br>Whitburn | East Calder<br>Fauldhouse<br>Stoneyburn and Bents<br>Kirknewton<br>Winchburgh<br>Blackridge<br>Longridge<br>Bridgend<br>Seafield<br>Dechmont<br>Harthill<br>Area Neighbouring<br>Pentland Hills<br>Torphichen<br>Newton and<br>Surrounding Area |

- 4.4.3 Data relating to parking practices and issues has been collected via questionnaire surveys, interviews with the public, stakeholder workshops and on-site parking beat surveys.
- 4.4.4 Stakeholder workshops provided the opportunity for in-depth conversations and feedback to be provided by a range of key stakeholders, including employers, the voluntary sector, health and social care operators, local councillors, the emergency services, equality forums and transport operators.



### Figure 4.5: Study Settlements





# 4.5 Parking Beat Surveys

- 4.5.1 Parking beat surveys were undertaken at locations shown in Figure 4.6. The locations include the Council owned car parks and on-street parking areas that are frequently utilised (for example on high streets). The results indicated a variety of demand patterns in the different settlements surveys, with some settlements indicating particular uses such as employment, school journeys and shopping trips as being more prevalent.
- 4.5.2 In total, 4,152 vehicles were observed during car park surveys, and 10,121 observations made of vehicles parking on designated streets selected for survey.
- 4.5.3 The survey information is summarised for each settlement in the following sections, providing greater detail in observations and specific characteristics. In gen