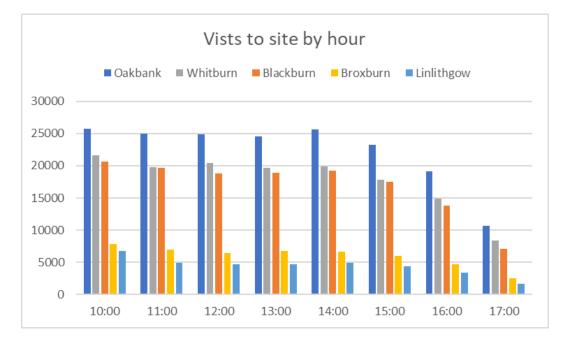

%   | 53.3%   | 16.8%<br>(Impacted<br>by COVID) | 28.3%   | 49.1%*  |

\*Note that data for 2022 has not yet been confirmed and is awaiting verification by SEPA.

It is clear there is still high public demand for the service, however the council must now make difficult decisions with regard to its future financial position.

#### D2 Data Analysis

In order to understand customer behaviour, data analysis has been conducted to understand the most popular sites and the times at which our customers utilise the sites. Data analysed is the most recent available, from January to December 2022.

Figure 1 shows the Visits per site each year, grouped by the hour in which visits take place. It is clear to see that sites are busiest between 10:00 and 17:00.

#### Figure 1: Site visits by hour (2022)



Figure 1 also shows that 85% of visits each year take place at the three busiest sites – Blackburn, Whitburn and Oakbank, despite opening hours being the same at all sites.

Figure 2 explores the utilisation of sites each day. Saturday and Sunday are the busiest days for the CRCs, with midweek (Wednesday and Thursday) being less popular. This makes sense when considering customer behaviour, many of whom will undertake activities at the weekend which create large volumes of waste, such as tidying out cupboards and sheds, or undertaking DIY projects.

Analysis of service data has informed the options presented.

#### Figure 2: Site visits by day (2022)



#### D3 Options to deliver the approved savings

In order to deliver the approved savings, options have been prepared. Previous experien