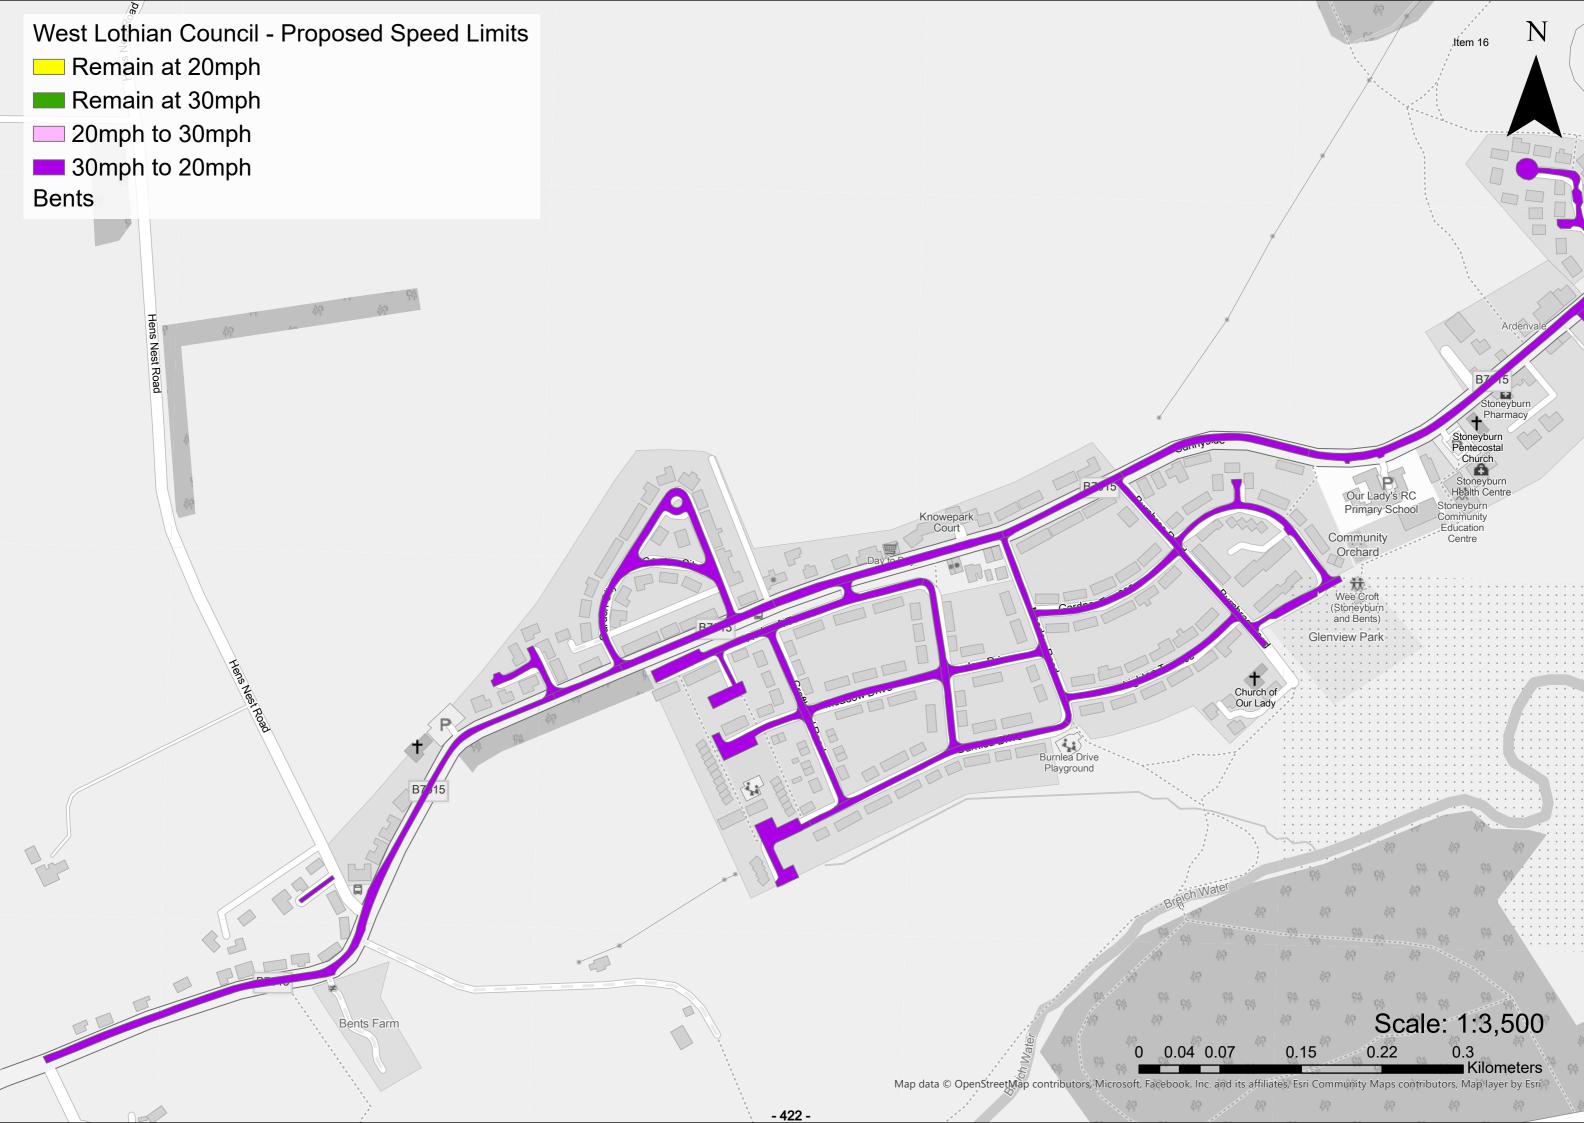

| 9      |
| 94 94              | ₽.     |
| \$P                | 49     |
|                    | P.     |
| 94 94              | Ф.     |
| 49<br>49           | 49     |
|                    | 2      |
| 94 - <sub>94</sub> |        |
| 49<br>49           |        |
|                    | 2      |
| 94 <u>94</u> .     |        |
| 49<br>49           |        |
|                    | p      |
|                    |        |
| 449<br>444         |        |
| 4                  | p      |
| 0%                 |        |
|                    |        |
|                    | P      |
|                    |        |
|                    |        |

Trinlaymire Farm Scale: 1:2,500

0.22 Kilometers 0.17 0.11

















## Appendix C GIS Mapping – Proposed Speed Limits



































































| ,   | ,<br>4     |    | ЪT  |
|-----|------------|----|-----|
|     | Item 16    | 6  | Ν   |
| 199 | <u>ç</u> 4 | 7P |     |
| h   |            | 韓  |     |
|     | 49         |    |     |
| 94  | <u>ç</u> 4 | P  |     |
| 幹   |            | 幹  | Ź Ś |
|     | 49         |    |     |
| 94  | <u>ç</u> ę | P  |     |
| 幹   |            | 綽  |     |
|     | 49         |    |     |
| 94  | <u>ç</u> 4 | P  |     |
| 幹   |            | 韓  |     |
|     | 49         |    |     |
| 94  | <u>ę</u> ą |    |     |
| 幹   |            |    |     |
|     | 49         |    |     |
| 94  | çą.        |    |     |
| 幹   |            |    |     |
|     | 49         |    |     |
| 94  | çş         |    |     |
| 幹   |            |    |     |
|