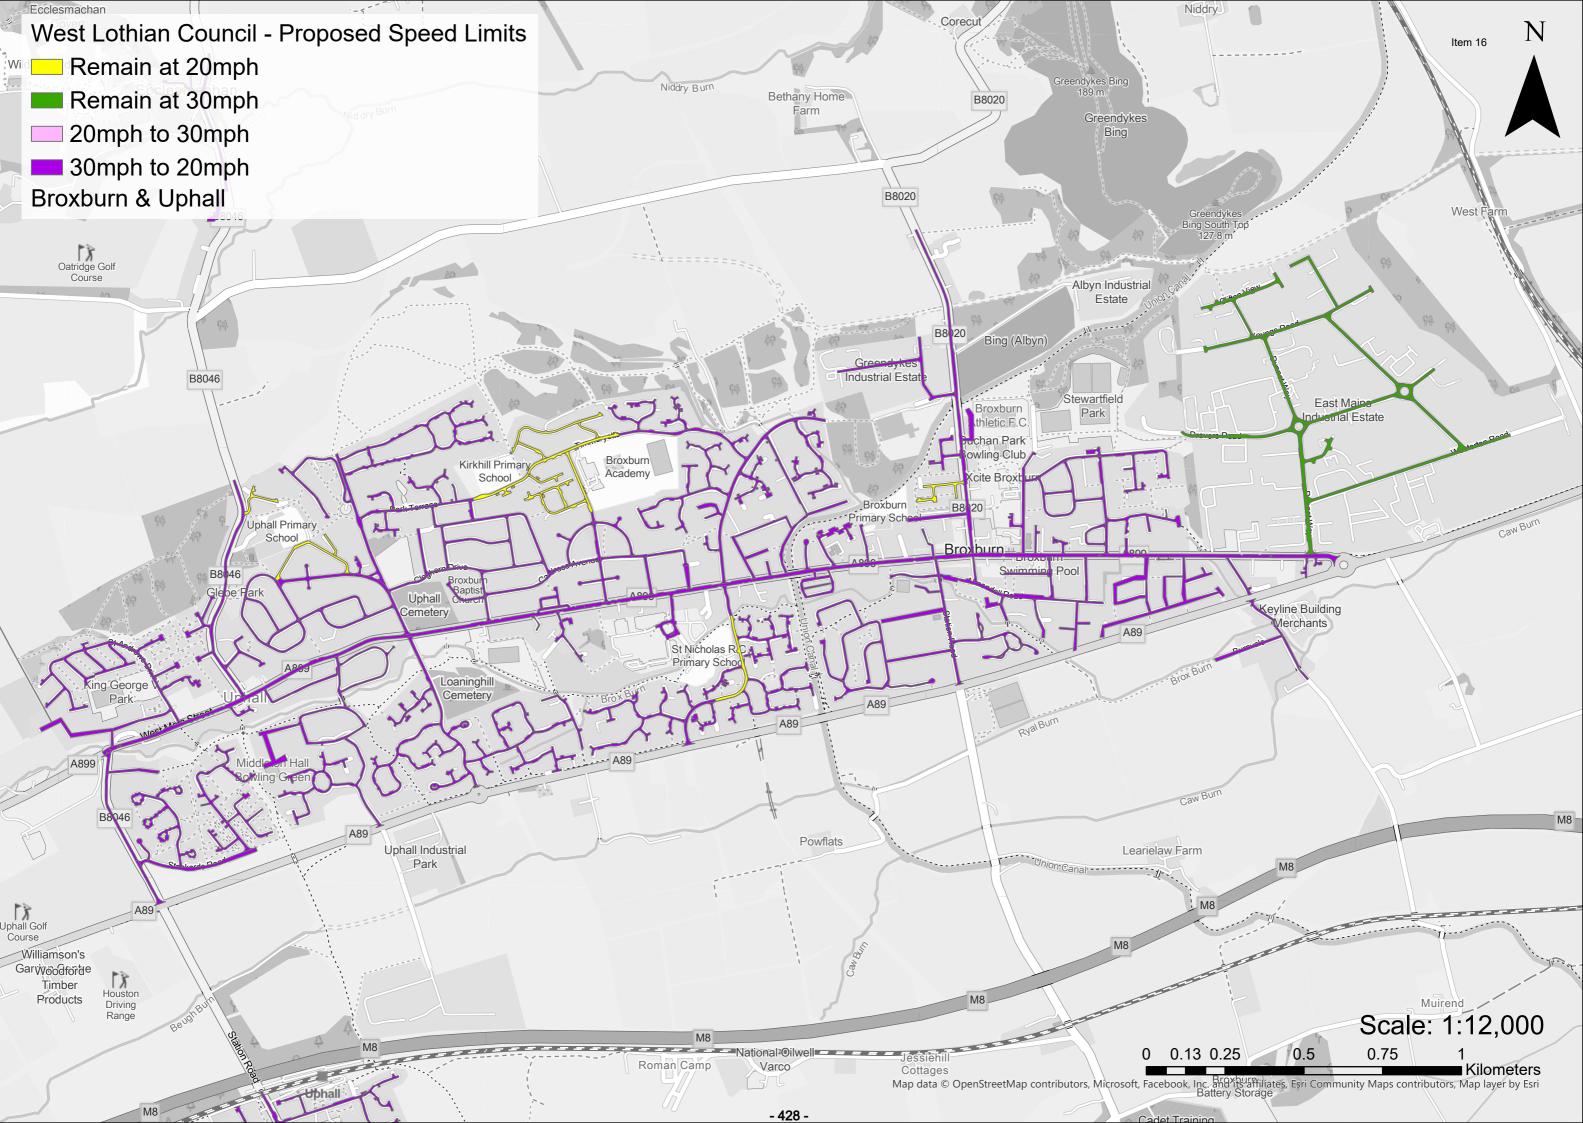

| 9      |
| 94 94              | ₽.     |
| \$P                | 49     |
|                    | P.     |
| 94 94              | Ф.     |
| 49<br>49           | 49     |
|                    | 2      |
| 94 - <sub>94</sub> |        |
| 49<br>49           |        |
|                    | 2      |
| 94 <u>94</u> .     |        |
| 49<br>49           |        |
|                    | p      |
|                    |        |
| 449<br>444         |        |
| 4                  | p      |
| 0%                 |        |
|                    |        |
|                    | P      |
|                    |        |
|                    |        |

Trinlaymire Farm Scale: 1:2,500

0.22 Kilometers 0.17 0.11

















## Appendix C GIS Mapping – Proposed Speed Limits



































































| ,   | ,<br>4     |    | ЪT  |
|-----|------------|----|-----|
|     | Item 16    | 6  | Ν   |
| 199 | <u>ç</u> 4 | 7P |     |
| h   |            | 韓  |     |
|     | 49         |    |     |
| 94  | <u>ç</u> 4 | P  |     |
| 幹   |            | 幹  | Ź Ś |
|     | 49         |    |     |
| 94  | <u>ç</u> ę | P  |     |
| 幹   |            | 綽  |     |
|     | 49         |    |     |
| 94  | <u>ç</u> 4 | P  |     |
| 幹   |            | 韓  |     |
|     | 49         |    |     |
| 94  | <u>ę</u> ą |    |     |
| 幹   |            |    |     |
|     | 49         |    |     |
| 94  | çą.        |    |     |
| 幹   |            |    |     |
|     | 49         |    |     |
| 94  | çş         |    |     |
| 幹   |            |    |     |
|     | 49