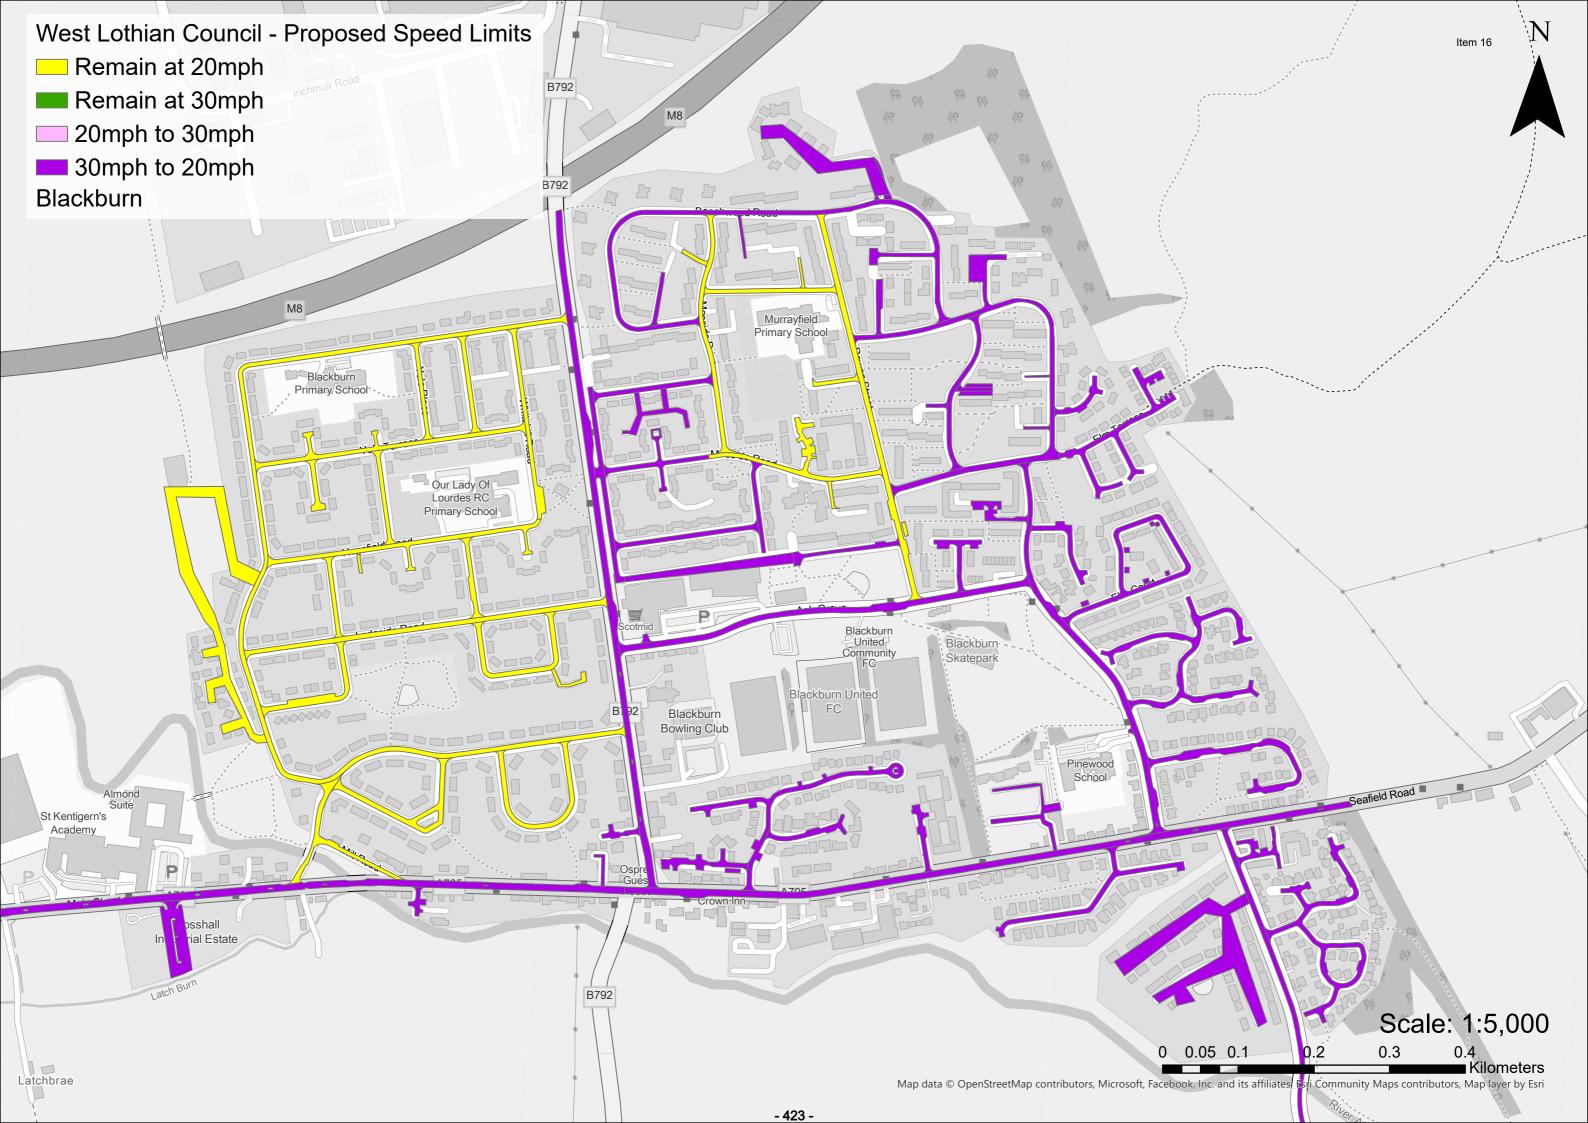

| 9      |
| 94 94              | ₽.     |
| \$P                | 49     |
|                    | P.     |
| 94 94              | Ф.     |
| 49<br>49           | 49     |
|                    | 2      |
| 94 - <sub>94</sub> |        |
| 49<br>49           |        |
|                    | 2      |
| 94 <u>94</u> .     |        |
| 49<br>49           |        |
|                    | p      |
|                    |        |
| 449<br>444         |        |
| 4                  | p      |
| 0%                 |        |
|                    |        |
|                    | P      |
|                    |        |
|                    |        |

Trinlaymire Farm Scale: 1:2,500

0.22 Kilometers 0.17 0.11

















## Appendix C GIS Mapping – Proposed Speed Limits



































































| ,   | ,<br>4     |    | ЪT  |
|-----|------------|----|-----|
|     | Item 16    | 6  | Ν   |
| 199 | <u>ç</u> 4 | 7P |     |
| h   |            | 韓  |     |
|     | 49         |    |     |
| 94  | <u>ç</u> 4 | P  |     |
| 幹   |            | 幹  | Ź Ś |
|     | 49         |    |     |
| 94  | <u>ç</u> ę | P  |     |
| 幹   |            | 綽  |     |
|     | 49         |    |     |
| 94  | <u>ç</u> 4 | P  |     |
| 幹   |            | 韓  |     |
|     | 49         |    |     |
| 94  | <u>ę</u> ą |    |     |
| 幹   |            |    |     |
|     | 49         |    |     |
| 94  | çą.        |    |     |
| 幹   |            |    |     |
|     | 49         |    |     |
| 94  | çş         |    |     |
| 幹   |            |    |     |
|