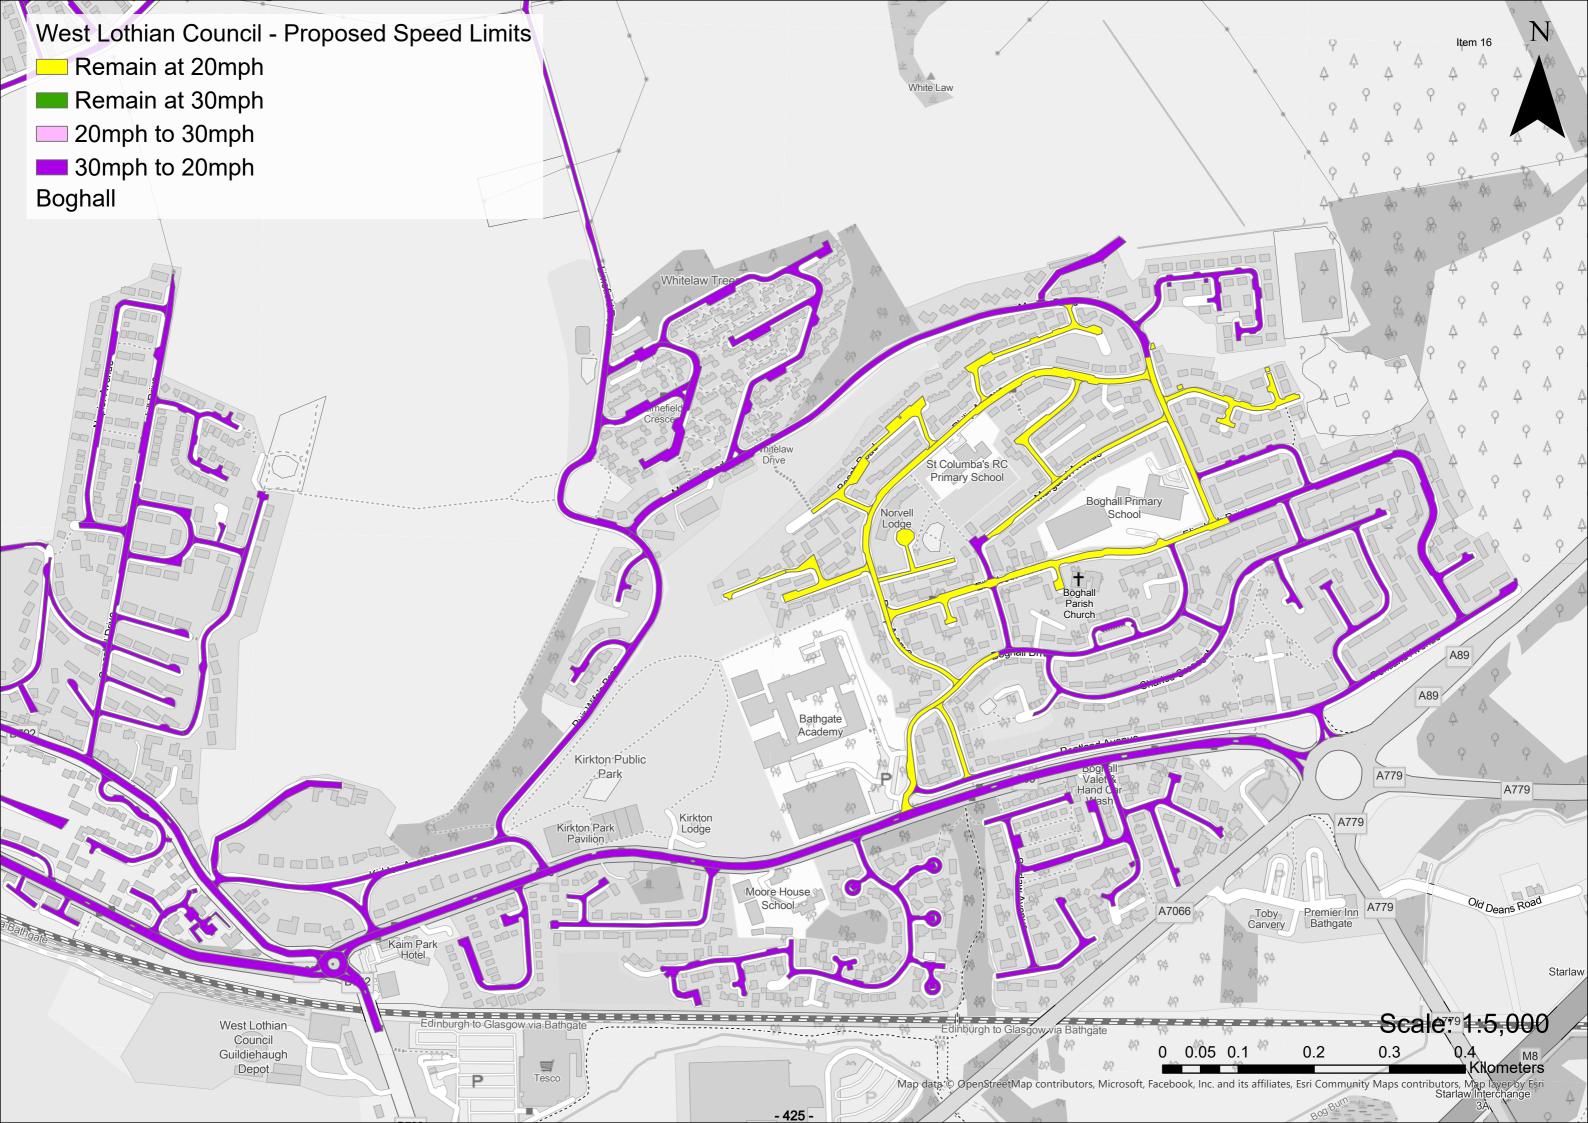

| 9      |
| 94 94              | ₽.     |
| \$P                | 49     |
|                    | P.     |
| 94 94              | Ф.     |
| 49<br>49           | 49     |
|                    | 2      |
| 94 - <sub>94</sub> |        |
| 49<br>49           |        |
|                    | 2      |
| 94 <u>94</u> .     |        |
| 49<br>49           |        |
|                    | p      |
|                    |        |
| 449<br>444         |        |
| 4                  | p      |
| 0%                 |        |
|                    |        |
|                    | P      |
|                    |        |
|                    |        |

Trinlaymire Farm Scale: 1:2,500

0.22 Kilometers 0.17 0.11

















## Appendix C GIS Mapping – Proposed Speed Limits



































































| ,   | ,<br>4     |    | ЪT  |
|-----|------------|----|-----|
|     | Item 16    | 6  | Ν   |
| 199 | <u>ç</u> 4 | 7P |     |
| h   |            | 韓  |     |
|     | 49         |    |     |
| 94  | <u>ç</u> 4 | P  |     |
| 幹   |            | 幹  | Ź Ś |
|     | 49         |    |     |
| 94  | <u>ç</u> ę | P  |     |
| 幹   |            | 綽  |     |
|     | 49         |    |     |
| 94  | <u>ç</u> 4 | P  |     |
| 幹   |            | 韓  |     |
|     | 49         |    |     |
| 94  | <u>ę</u> ą |    |     |
| 幹   |            |    |     |
|     | 49         |    |     |
| 94  | çą.        |    |     |
| 幹   |            |    |     |
|     | 49         |    |     |
| 94  | çş         |    |     |
| 幹   |            |    |     |
|     | 49