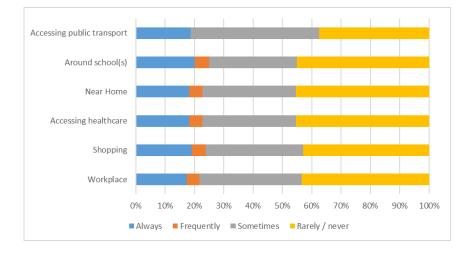

1 Stoneyburn and Bents are situated approximately 4 miles from Bathgate to the north and 5 from Livingston to the east. They also approximately 14 miles (22 km) from Edinburgh and 18 miles (29 km) from Glasgow. Stoneyburn is also 2 miles away from junction 4 of the M8. The villages are located on the B7015 to Fauldhouse and Livingston.
- 4.15.2 The questionnaire surveys highlighted that most drivers in Stoneyburn and Bents experience issues relating to parking and these occur across all location types. 48% of drivers identified parking on school keep clear markings as an issue, whilst pavement parking and double parking were experienced by 40% and 38% of people respectively.
- 4.15.3 Anecdotally, it is reported that there can be issues associated with parking at the shops on Main Street.



Figure 4.43: Experience of Difficulty Parking by Location Type within Stoneyburn and Bents







\\Gla-vfps-001\projects\$\47809 West Lotnian Parking Strategy\Reports\Draft report\1. Parking Strategy\WLC Parking Strategy Report WORKING\_LSCAPE\_v7\_1 030423 clean.docx



77



#### 4.16 Kirknewton

- 4.16.1 Kirknewton is a village which lies south of the A71 from Edinburgh to Livingston and north of the A70, the high-level road that runs along the north side of the Pentland Hills from Edinburgh to Carnwath and Lanark. Much of the village stands back from the B7031, which links the two main "A" roads. A formerly mining focussed area, Kirknewton is primarily a residential village with residents travelling to nearby large settlements. Locally there are leisure and tourism activities which