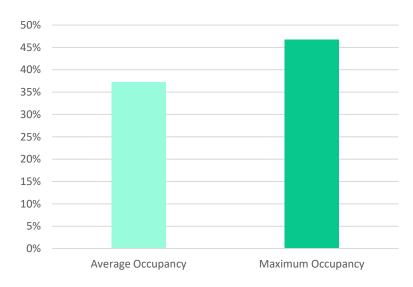

period with an increase in demand after 9am, coinciding with the opening times of many shops. There were no notable peaks or troughs during the day and a fairly high rate of arrivals and departures. In Uphall, the surveys indicated that a higher number of people stayed for the entire surveyed period of 12 hours, at nearly 9% of all vehicles parked in this location. East Main Street and West Main Street were the most popular locations for parking within Uphall.
- 4.9.8 Parking demand for on-street spaces is geographically focussed and destination walking distance from parking spaces appears to be a key driver of parking location choice in Broxburn.
- 4.9.9 On-street parking is typically available within both Uphall and Broxburn, with under half of surveyed spaces occupied at peak times.

















### Car ownership (by household)



## 4.10 Linlithgow

- 4.10.1 Linlithgow lies in the Central Belt on a historic route between Edinburgh and Falkirk beside Linlithgow Loch. The town is situated approximately 20 miles (32 km) west of Edinburgh and 5 miles (8 km) north of Livingston. Linlithgow formerly had an industrial character but in the later 20<sup>th</sup> century the local economy has shifted to hospitality, heritage and tourism services.
- 4.10.2 The questionnaire surveys highlighted that most drivers in Linlithgow experience issues relating to parking, and these occur across all location types. Parking on double yellow lines and pavement parking were highlighted as the biggest issues (57% and 54% respectively), with significant proportions of people also experiencin