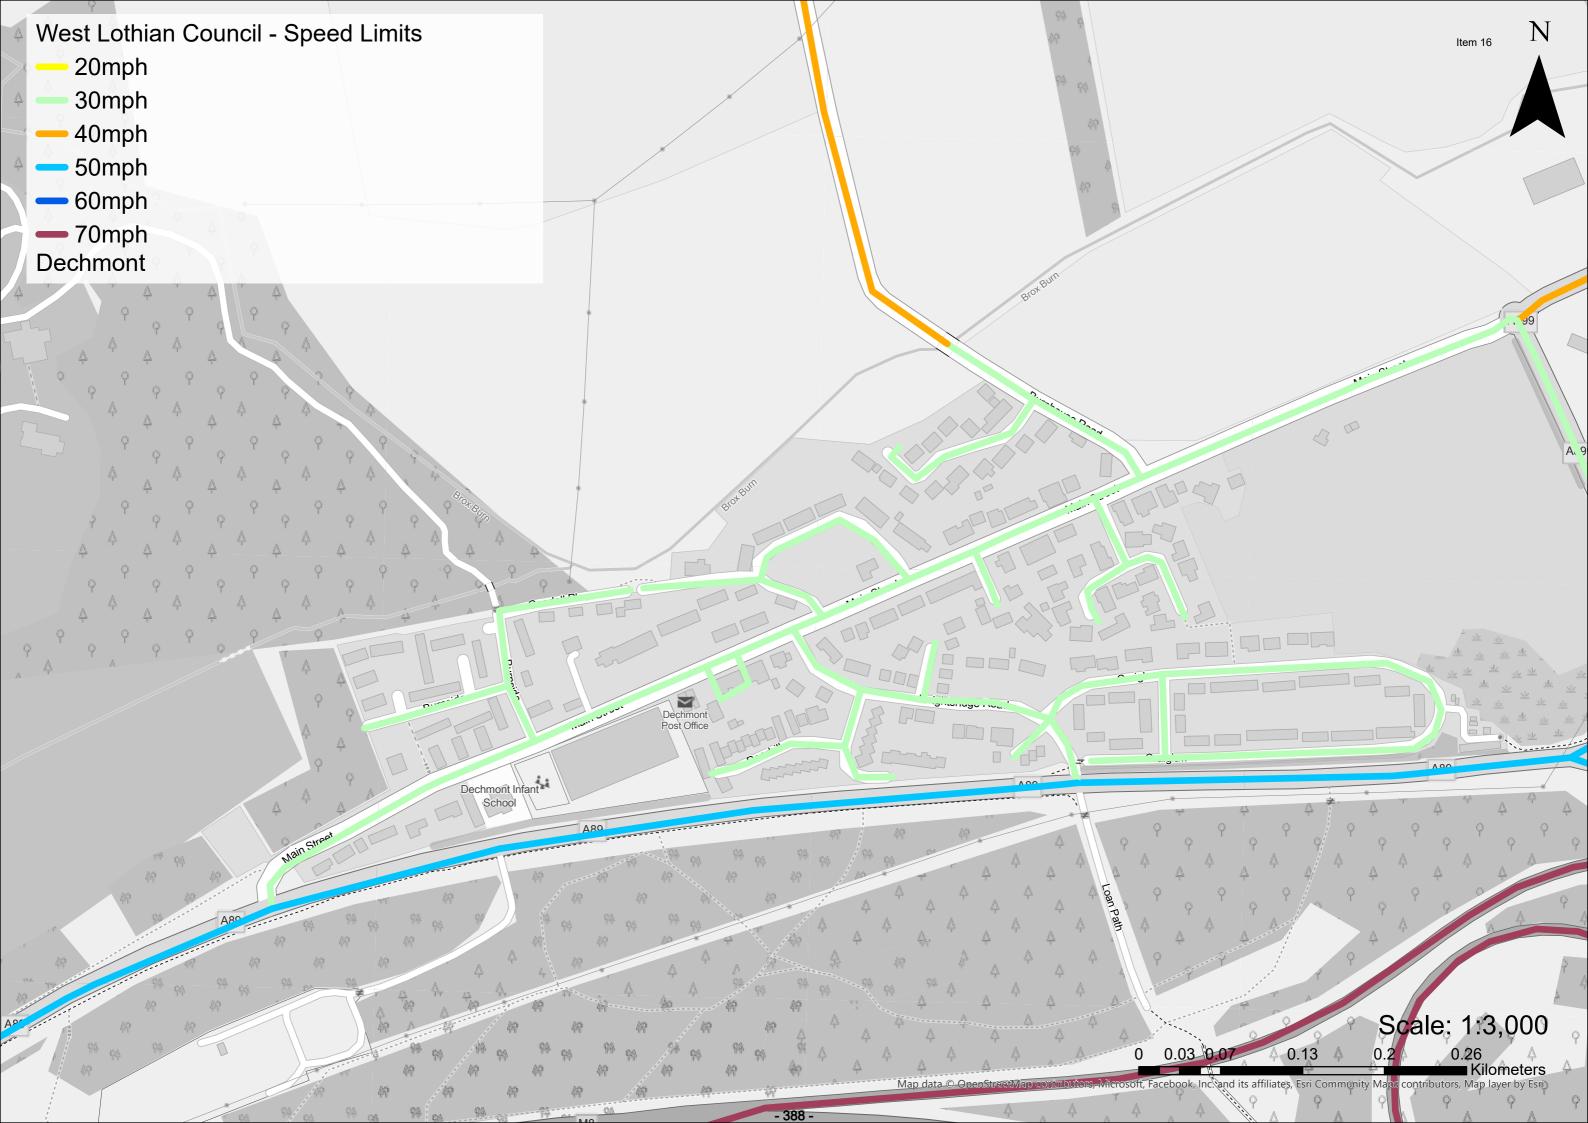

Towns | Winchburgh  | Yes |                                                                                                                                                                                                                                                                                                                                                                                                                                                                                                                                                                                                                                                                                                                        |



## Appendix B GIS Mapping – Existing Speed Limits





































































|                    | 49     |
|--------------------|--------|
| Item               | n 16 N |
| , Jose City        | 19     |
| 199                | 49     |
|                    | 2      |
| 94 94              | 9      |
| 199                | 49     |
|                    | 9      |
| 94 94              | ₽.     |
| \$P                | 49     |
|                    | P.     |
| 94 94              | Ф.     |
| 49<br>49           | 49     |
|                    | 2      |
| 94 - <sub>94</sub> |        |
| 49<br>49           |        |
|                    | 2      |
| 94 <u>94</u> .     |        |
| 49<br>49           |        |
|                    | p      |
|                    |        |
| 449<br>444         |        |
| 4