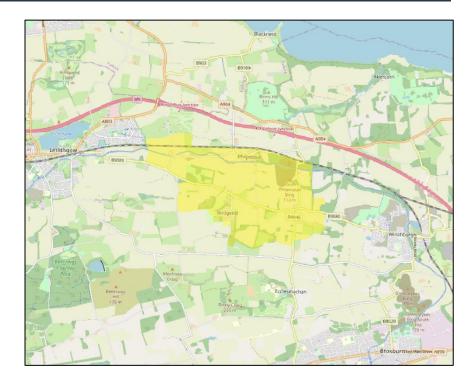

dgend

- 4.20.1 Bridgend is a village located approximately 2.5 miles east of Linlithgow, 9 miles to the west of Edinburgh. The nearest railway connection is at Linlithgow, providing connections to Glasgow and Edinburgh. The area is primarily agricultural, with some leisure destinations providing attractions for visitors to the area. The primary employment destinations are Linlithgow and Edinburgh.
- 4.20.2 The questionnaire surveys highlighted that most drivers in Bridgend experience issues relating to parking, and these occur across all location types. A large proportion (71%) of respondents stated that there were issued with double parking, as well as parking in bus stops and pavement parking (both 57%).



Figure 4.48: Experience of Difficulty Parking by Location Type within Bridgend







- 262 -

#### West Lothian Parking Strategy



#### 4.21 Seafield

- 4.21.1 Seafield is a village located between Livingston and Blackburn, along the A705. The area has primarily served to provide workers to surrounding industries, formerly mining and more recently manufacturing and technology industries. The village has good connections to a number of industrial areas in the surrounding towns and has available rail connections at 3 stations within approximately 2 miles, linking to Edinburgh and Glasgow.
- 4.21.2 The questionnaire surveys highlighted that most drivers in Seafield experience issues relating to parking, and these occur across all location types. Pavement parking and parking over driveways were issued most identified, at 52% and 44% of respondents respectively. 36% also