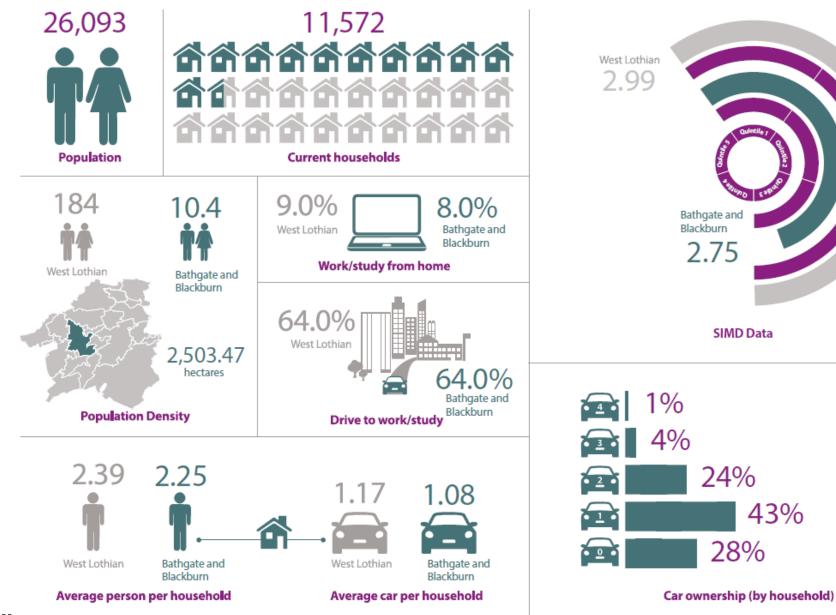

Street Parking Utilisation % within Bathgate



### **On-Street Parking**

4.8.7 On-street parking was relatively congested in Bathgate, with the lowest average and minimum capacity of surveyed locations. Demand was highest between 10am and 3pm, without notable drops in demand during this period. Although some of the on-street parking demand is likely to be associated with particular destinations such as schools and places of business, this indicates that the demand is unlikely to be driven by a single activity in this location. The rate of arrival and departure during the day was relatively high, with 36% of vehicles present for an hour or less. The average length of stay is 3 hours and 10 minutes.

#### Figure 4.22: On-Street Parking Utilisation within Bathgate





SIMD Data

43%

28%



\\Gla-vfps-001\projects\$\47809 West Lothian Parking Strategy\Reports\Draft report\1. Parking Strategy/WLC Parking Strategy Report WORKING\_LSCAPE\_v7\_1 030423 clean.docx

- 229 -



# 4.9 Broxburn and Uphall

- 4.9.1 Broxburn is located on the A89 road, 12 miles (19 km) from Edinburgh, and 5 miles (8.0 km) to the north of Livingston. Broxburn developed during the industrial revolution and has continued to have a primarily industrial employment base. Broxburn now has two separate industrial areas (the Greendykes Industrial Estate and the East Mains Industrial Estate) which provide employment for local people. The village of Uphall is also considered within the wider Broxburn area.
- 4.9.2 The questionnaire surveys highlighted that most drivers in Broxburn experience issues relating to p