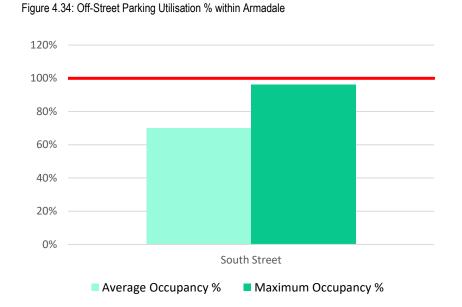

ny as many people walked to the town centre but pavement parking has been an issue.



- 4.11.7 Surveys of off-street car parks identified the following trends:
  - A total of 26 off-street spaces were surveyed with the maximum observed occupancy of 25 vehicles, 96% of capacity. This shows that parking demand is approximately level with parking capacity in Armadale.
  - Average parking duration is 3.7 hours, and more than 50% of users park for two hours or less. Only 19% of users park for 7 hours or more, indicating that the car park is not heavily used by those working in Armadale.
  - The surveys observed that peak demand almost reach capacity; it is considered likely that on occasion this does occur.

Figure 4.33: Off-Street Parking Utilisation and Duration of Stay within Armadale







### **On-Street Parking**

- 4.11.8 The high average occupation of on-street spaces is not geographically focussed, with high demand observed across all areas, between 9am and 5pm. The parking profile is likely to include mostly non-employment users, as 46% of vehicles were present for an hour or less.
- 4.11.9 Only 14% of vehicles were present for seven hours or more, likely those using on-street parking for employment or commuting.
- 4.11.10 Anecdotally, there can be issued associated with on-street parking in the vicinity of the primary school in Armadale at school drop-off and collection times.

\\Gla-vfps-001\projects\$\47809 West Lothian Parking Strategy\Reports\Draft report\1. Parking Strategy\WLC Parking Strategy Report WORKING\_LSCAPE\_v7\_1 030423 clean.docx

Item 14 Stantec