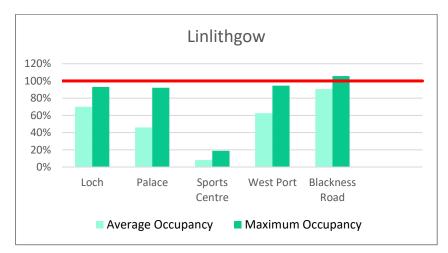

ve an average of between 2 and 3.5 hours. Due to their proximity to Linlithgow Station, it is likely that the Blackness Road car park is used by commuters travelling by train, whilst other car parks are used by drivers with a purpose in Linlithgow.
  - Peak demand at the Blackness Road car park exceeds capacity with informal additional parking observed at these times. This potential reflects insufficient parking capacity compared to demand for access to Linlithgow Station.
  - The Linlithgow Sports Club car park is also used by commuters, with a footpath leading to the Train Station. This location also provides parking for the Sports Club, West Lothian County Cricket Association and has electric vehicle charge points.



### Figure 4.30: Off-Street Parking Utilisation % within Linlithgow







## **On-Street Parking**

4.10.7 On-street surveys undertaken in Linlithgow indicated a relatively high level of local on-street parking capacity available, with an average proportion of 45% of on-street spaces occupied. The maximum onstreet demand occupied 53% of all available spaces indicating there is a reasonable level of demand for spaces at particular times. Demand remained fairly high between 9am and 6pm, and 41% of vehicles stayed for an hour or less, indicating that the on-street demand experiences a high level of turnover. This also indicates uses such as shopping or short visits make up a significant element of onstreet demand.

Figure 4.31: On-Street Parking Utilisation within Linlithgow









## 4.11 Armadale

- 4.11.1 Armadale is a small town of located in the southw