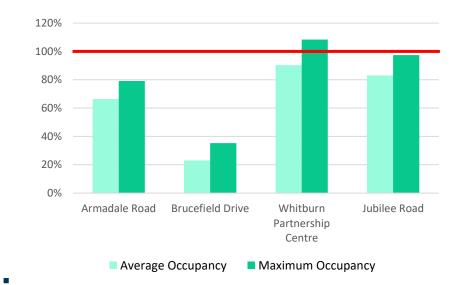

Available capacity at this car park is very limited at times, with peak demand reaching 97%, and demand above 85% for half of the day.

- Average length of stay at other car parks in Whitburn is between 3.5 and 5 hours. Approximately a third of people using Brucefield Drive and Armadale Road car parks park for 7 hours or more, indicating that these are well used by people working in Whitburn.
- Peak demand at the Whitburn Partnership Centre car park exceeds capacity for the majority of the day, with informal parking occurring. Proximity to destination is anticipated to be a key factor in this, alongside the relative ease with which drivers are able to find space to park outwith the formal parking spaces.

Figure 4.37: Off-Street Parking Utilisation and Duration of Stay within Whitburn





#### Figure 4.38: Off-Street Parking Utilisation % within Whitburn

### **On-Street Parking**

4.12.4 On-street parking surveys indicated that there was a relatively high demand for on-street parking in this location, with the second highest peak demand for on-street parking of surveyed locations. The demand did not display notable peaks or troughs throughout the day, staying around the same level after 9am. Of note in this location was the very high rate of arrival and departure relative to other locations, with 68% of vehicles present for an hour or less.



### Figure 4.39: On-Street Parking Utilisation within Whitburn









# 4.13 East Calder

- 4.13.1 East Calder is a village located about a mile east of Mid Calder and two miles east of Livingston. East Calder grew rapidly in the