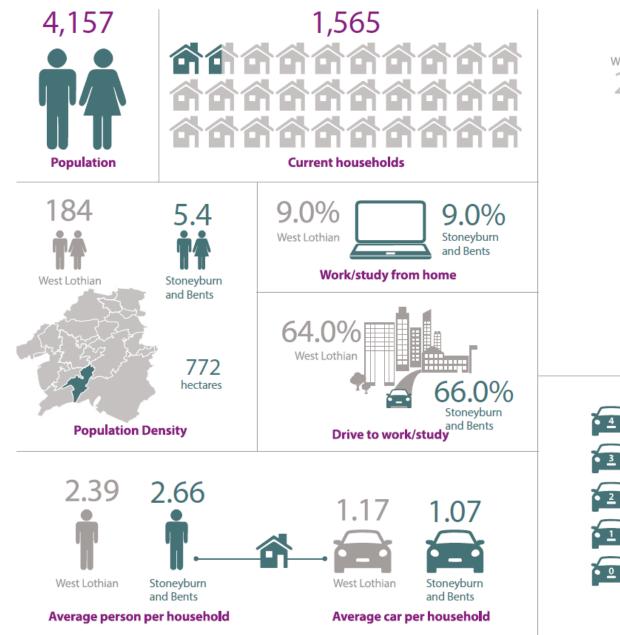

vingston to the east. They also approximately 14 miles (22 km) from Edinburgh and 18 miles (29 km) from Glasgow. Stoneyburn is also 2 miles away from junction 4 of the M8. The villages are located on the B7015 to Fauldhouse and Livingston.
- 4.15.2 The questionnaire surveys highlighted that most drivers in Stoneyburn and Bents experience issues relating to parking and these occur across all location types. 48% of drivers identified parking on school keep clear markings as an issue, whilst pavement parking and double parking were experienced by 40% and 38% of people respectively.
- 4.15.3 Anecdotally, it is reported that there can be issues associated with parking at the shops on Main Street.



Figure 4.43: Experience of Difficulty Parking by Location Type within Stoneyburn and Bents







\\Gla-vfps-001\projects\$\47809 West Lotnian Parking Strategy\Reports\Draft report\1. Parking Strategy\WLC Parking Strategy Report WORKING\_LSCAPE\_v7\_1 030423 clean.docx



77



#### 4.16 Kirknewton

- 4.16.1 Kirknewton is a village which lies south of the A71 from Edinburgh to Livingston and north of the A70, the high-level road that runs along the north side of the Pentland Hills from Edinburgh to Carnwath and Lanark. Much of the village stands back from the B7031, which links the two main "A" roads. A formerly mining focussed area, Kirknewton is primarily a residential village with residents travelling to nearby large settlements. Locally there are leisure and tourism activities which take advantage of the attractive countryside of the nearby Pentland Hills area.
- 4.16.2 The quest