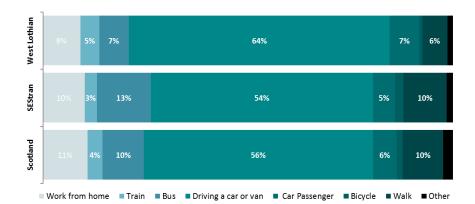

Stantec

. 9 0.5

0.0

4.2.11 Within the settlements in West Lothian, car ownership varies. In general, the larger urban areas, with the notable exception of Bathgate, have a lower ratio of vehicles to households. This is influenced by population density, competition for land, as well as the availability of alternative travel options for the residents. Settlements with access to a train station tend to have lower vehicle to household ratios, as alternatives to the private car become more viable.

### **Current and Future Travel to Work**

Figure 4.4 presents information from the 2011 Census Travel to Work. This data is now quite historic and does not reflect recent and future changes associated with the Covid-19 outbreak, including a likely long-term increase in people working from home.



Figure 4.4: 2011 Census Travel to Work Mode Share Data

4.2.12 Figure 4.4 shows the following:

- The proportion of people driving to work in West Lothian (64%) is larger than the SEStran (54%) and national average (56%)
- Compared to Scotland (11%) and SEStran (10%), West Lothian (9%) has a lower percentage of people working from home
- West Lothian has a lower percentage that walk to work (6%) compared to SEStran (10%) and Scotland (10%)
- West Lothian has a lower percentage that use public transport (12%) compared with SEStran (16%) and Scotland (14%)
- 4.2.13 Overall West Lothian has a higher proportion of people that drive their private vehicle, with fewer using public transport and active travel (walking and cycling) than in SEStran or nationally.
- 4.2.14 Around half of the those