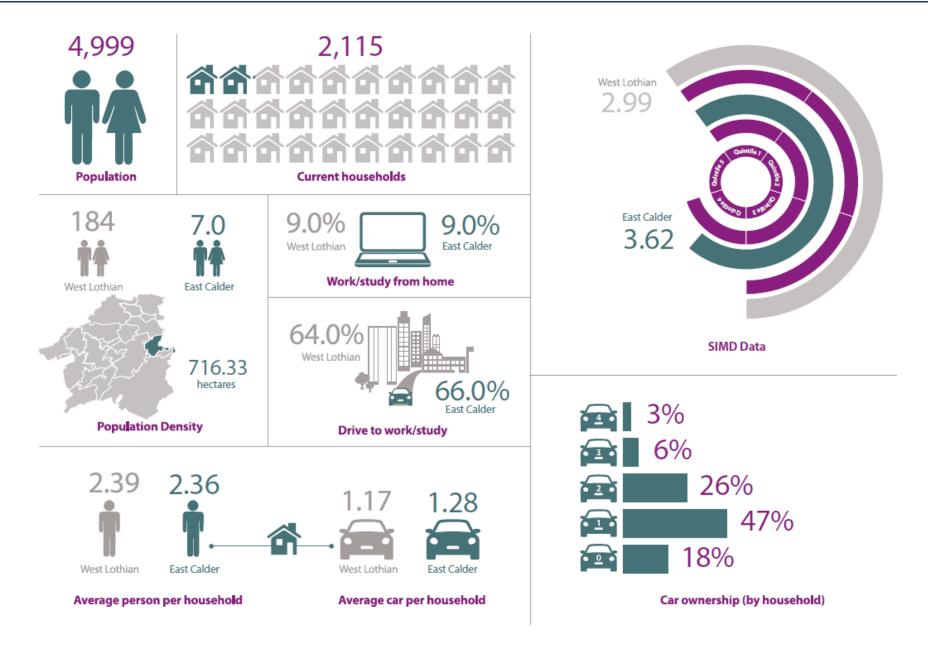

rs wanting to park as close to the shop as possible. This reduces accessibility on the pavements and creates a dangerous situation on the roads in the centre of town.



## **On-Street Parking**

4.13.5 On-street surveys undertaken in East Calder indicated a high proportion of local on-street parking capacity is generally available. Demand for parking in this location remained around 30% of capacity for the survey period and nearly 40% of vehicles were present for an hour or less, indicating a high rate of arrival and departure with only around a third of vehicles present for over three hours. This suggests that on-street car parking is typically used by those making short trips into East Calder, for example for shopping.



Figure 4.41: On-Street Parking Utilisation within East Calder







# 4.14 Fauldhouse

- 4.14.1 Fauldhouse is a village about halfway between Glasgow and Edinburgh. The nearest towns to Fauldhouse are Whitburn and Livingston. Other neighbouring villages include Longridge, Shotts and Stoneyburn. Fauldhouse was formerly a mining focussed community, developing rapidly in the industrial revolution era. The local economy has since shifted and leisure and tourism attractions have developed within the vicinity of the village. As there is little local industry in Fauldhouse, many residents commute to Livingston, Bathgate, Whitburn, Edinburgh and Glasgow, enabled by the good local transport connections via road and rail.
- 4.14.2 The questionnaire surveys highlighted that most drivers in Fauldhouse experience issues relating to parking, and these occur across a