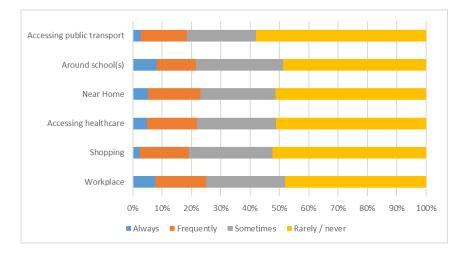

reserves in the late 19<sup>th</sup> century and in the 20<sup>th</sup> century switched to a residential character supplying workers for surrounding industrial towns with particularly close links to Bathgate. In 2010, a new Blackridge railway station was opened on the site of Westrigg colliery offering a rail link to both Glasgow and Edinburgh and the town has good transport links to Edinburgh and Glasgow via the nearby M8 junction 4a at Whitburn.
- 4.18.2 The questionnaire surveys highlighted that most drivers in Blackridge experience issues relating to parking, and these occur across all location types. Pavement parking and parking on double yellow lines were the single biggest issues, identified by 51% and 49% of respondents respectively. Double parking was also a big issue, at 43%.



Figure 4.46: Experience of Difficulty Parking by Location Type within Blackridge









#### 4.19 Longridge

- 4.19.1 Longridge is a village located approximately one mile south of Whitburn and one mile east of Fauldhouse, approximately equidistant from the M8 and the A71, providing strong east-west road transport links to major settlements. Some light industrial activities are present within the village and the areas surrounding the settlement are primarily agricultural. The nearest railway connections are available at Breich, Fauldhouse and Addiewell stations, providing connections to Edinburgh and Glasgow.
- 4.19.2 The questionnaire surveys highlighted that most drivers in Longridge experience issues relating to parking, and these occur across all location types. Parking on single y