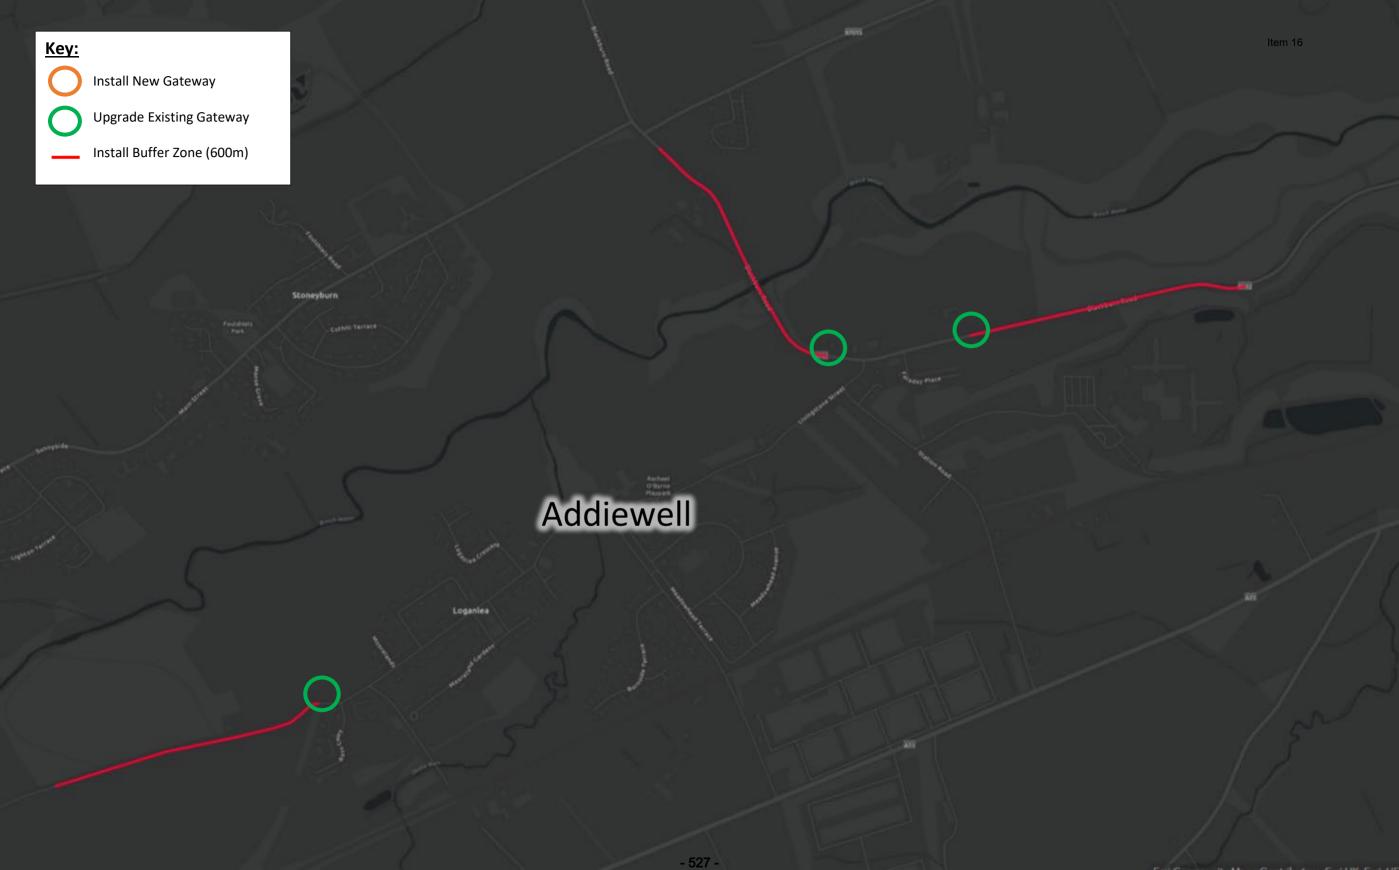

---|------------|------------|
| Terminal Sign       | No.       | £2,300.00   | 2          | £4,600.00  |
| Speed Limit Roundel | No.       | £200.00     | 2          | £400.00    |
| Coundown Markers    | No.       | £520.00     | 3          | £1,560.00  |
|                     | £6,560.00 |             |            |            |
|                     | £984.00   |             |            |            |
|                     | £1,312.00 |             |            |            |
|                     | £8,856.00 |             |            |            |
|                     | £4,073.76 |             |            |            |
|                     | То        | tal Constru | ction Cost | £12,929.76 |



West Lothian Council

# OVERVIEW OF PROPOSED GATEWAY AND BUFFER ZONE LOCATIONS









## Bathgate

Armadale

0

armod Burn

 $\bigcirc$ 

Whitehill Industrial Estate

 $\mathbb{C}$ 

- 529 -





## Blackburn

Item 16

BLACKER



ыi

Wester Dechmont

#### Hoestoun Industrial Estate

Livingston

Uphall Station

# Livingston North

- 532 -



















Te Place

white date

Pentland Road

# East Whitburn

 $\bigcirc$ 

Item 16



# Ecclesmachan

Item 16

- 542 -



Item 16

winchburgh

Constanting Constanting Garden

Abercem Place

# Faucheldean

0

 $\bigcirc$ 

- 543 -



Item 16

87010

Fauldhouse







# Linlithgow Bridge

08029

 $\bigcirc$ 

 $\bigcirc$ 

O

Linlithgow

0

 $\bigcirc$ 

- 547 -





 $\bigcirc$ 



- 549 -

Oakbank





89080

# Philpstoun

0

 $\Theta$ 

Item 16

M9

88046

B8046



Brucefield Industrial Estate

Polbeth

Part

Ennis Neighb