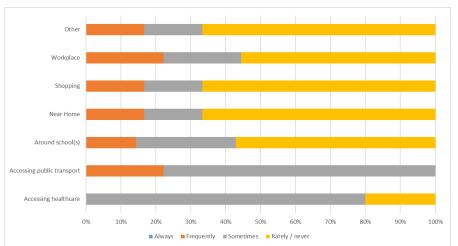

permission has been granted for a new station as part of the full Winchburgh masterplan which will help to alleviate this issue and thereby improve public transport access.
- 4.17.3 The Winchburgh masterplan will enable delivery of 3,800 houses, a mixed use centre, primary and secondary schools. The development will also include provision of a new motorway junction to serve the expanded village.
- 4.17.4 The questionnaire surveys highlighted that most the most prominent parking issues for people living in Winchburgh are around healthcare and accessing public transport. However, these problems are experienced less often than in other settlements, with approximately nine per cent of respondents reporting frequent problems and 36 per cent of residents experiencing only occasional problems.











#### 4.18 Blackridge

- 4.18.1 Blackridge developed around the development of railway allowing exploitation of local coal reserves in the late 19<sup>th</sup> century and in the 20<sup>th</sup> century switched to a residential character supplying workers for surrounding industrial towns with particularly close links to Bathgate. In 2010, a new Blackridge railway station was opened on the site of Westrigg colliery offering a rail link to both Glasgow and Edinburgh and the town has good transport links to Edinburgh and Glasgow via the nearby M8 junction 4a at Whitburn.
- 4.18.2 The questionnaire surveys highlighted that most drivers in Blackridge experience issues relating to parking, and these occur across all location types. Pavement parking and parking on double yellow lines we