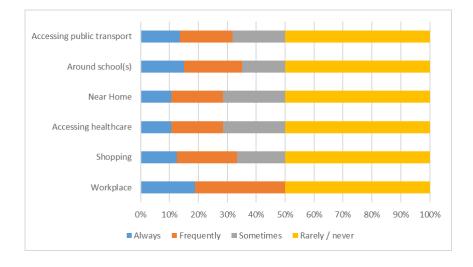

ds back from the B7031, which links the two main "A" roads. A formerly mining focussed area, Kirknewton is primarily a residential village with residents travelling to nearby large settlements. Locally there are leisure and tourism activities which take advantage of the attractive countryside of the nearby Pentland Hills area.
- 4.16.2 The questionnaire surveys highlighted that most drivers in Kirknewton experience issues relating to parking and these occur across all location types. Pavement parking and parking on double yellow lines were the single biggest issues, identified by 39% of respondents. 33% also found parking over driveways and parking in bus stops to be issues.
- 4.16.3 Anecdotally, it is reported that there can be issues associated with parking at the shops on Main Street.



Figure 4.44: Experience of Difficulty Parking by Location Type within Kirknewton









#### 4.17 Winchburgh

- 4.17.1 Winchburgh is a historic village located approximately one mile south of the M9 and approximately two miles west of the M90. The village is well connected by both road travel and public transport, with a half-hourly bus service to Edinburgh.
- 4.17.2 The nearest rail stations are some distance away requiring rail journeys to interchange via another mode, thereby encouraging car use in order to access rail services and contributing to parking demand around nearby stations. Planning permission has been granted for a new station as part of the full Winchburgh masterplan which will help to alleviate this issue and thereby improve public transport access.
- 4.17.3 The Winch