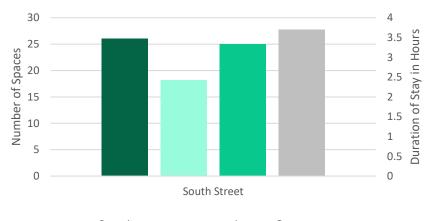

r many as many people walked to the town centre but pavement parking has been an issue.



- 4.11.7 Surveys of off-street car parks identified the following trends:
  - A total of 26 off-street spaces were surveyed with the maximum observed occupancy of 25 vehicles, 96% of capacity. This shows that parking demand is approximately level with parking capacity in Armadale.
  - Average parking duration is 3.7 hours, and more than 50% of users park for two hours or less. Only 19% of users park for 7 hours or more, indicating that the car park is not heavily used by those working in Armadale.
  - The surveys observed that peak demand almost reach capacity; it is considered likely that on occasion this does occur.

Figure 4.33: Off-Street Parking Utilisation and Duration of Stay within Armadale







### **On-Street Parking**

- 4.11.8 The high average occupation of on-street spaces is not geographically focussed, with high demand observed across all areas, between 9am and 5pm. The parking profile is likely to include mostly non-employment users, as 46% of vehicles were present for an hour or less.
- 4.11.9 Only 14% of vehicles were present for seven hours or more, likely those using on-street parking for employment or commuting.
- 4.11.10 Anecdotally, there can be issued associated with on-street parking in the vicinity of the primary school in Armadale at school drop-off and collection times.

\\Gla-vfps-001\projects\$\47809 West Lothian Parking Strategy\Reports\Draft report\1. Parking Strategy\WLC Parking Strategy Report WORKING\_LSCAPE\_v7\_1 030423 clean.docx

Item 14 Stante