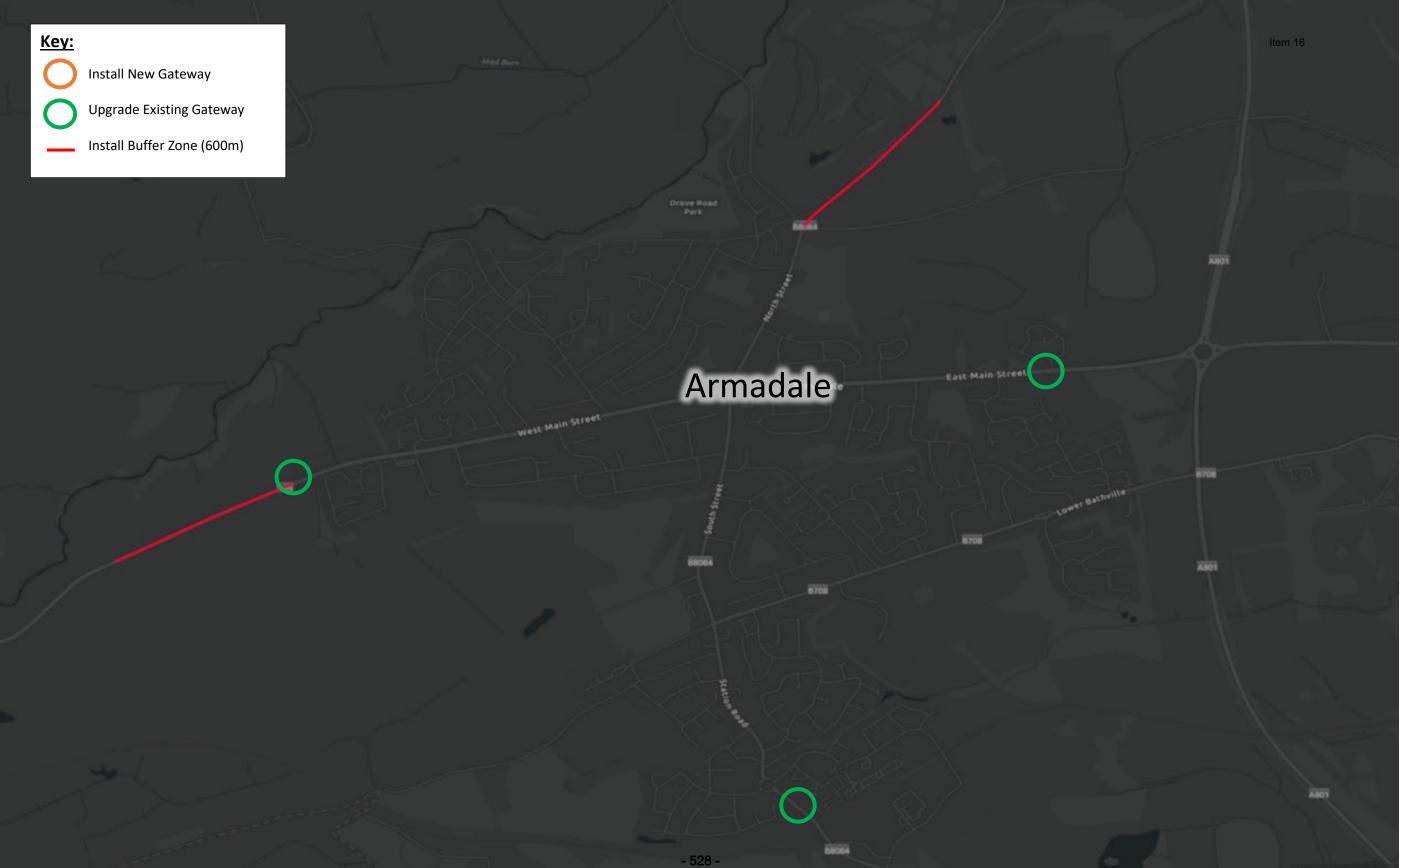

-|------------|------------|
| Terminal Sign       | No.       | £2,300.00   | 2          | £4,600.00  |
| Speed Limit Roundel | No.       | £200.00     | 2          | £400.00    |
| Coundown Markers    | No.       | £520.00     | 3          | £1,560.00  |
|                     | £6,560.00 |             |            |            |
|                     | £984.00   |             |            |            |
|                     | £1,312.00 |             |            |            |
|                     | £8,856.00 |             |            |            |
|                     | £4,073.76 |             |            |            |
|                     | То        | tal Constru | ction Cost | £12,929.76 |



West Lothian Council

# OVERVIEW OF PROPOSED GATEWAY AND BUFFER ZONE LOCATIONS









## Bathgate

Armadale

0

armod Burn

 $\bigcirc$ 

Whitehill Industrial Estate

 $\mathbb{C}$ 

- 529 -





## Blackburn

Item 16

BLACKER



ыi

Wester Dechmont

#### Hoestoun Industrial Estate

Livingston

Uphall Station

# Livingston North

- 532 -



















Te Place

white date

Pentland Road

# East Whitburn

 $\bigcirc$ 

Item 16



# Ecclesmachan

Item 16

- 542 -



Item 16

winchburgh

Constanting Constanting Garden

Abercem Place

# Faucheldean

0

 $\bigcirc$ 

- 543 -



Item 16

87010

Fauldhouse







# Linlithgow Bridge

08029

 $\bigcirc$ 

 $\bigcirc$ 

O

Linlithgow

0

 $\bigcirc$ 

- 547 -





 $\bigcirc$ 



- 549 -

Oakbank





89080

# Philpstoun

0

 $\Theta$ 

Item 16

M9

88046

B8046



Brucefield Industrial Estate

Polbeth

Part

Ennis Neighbou