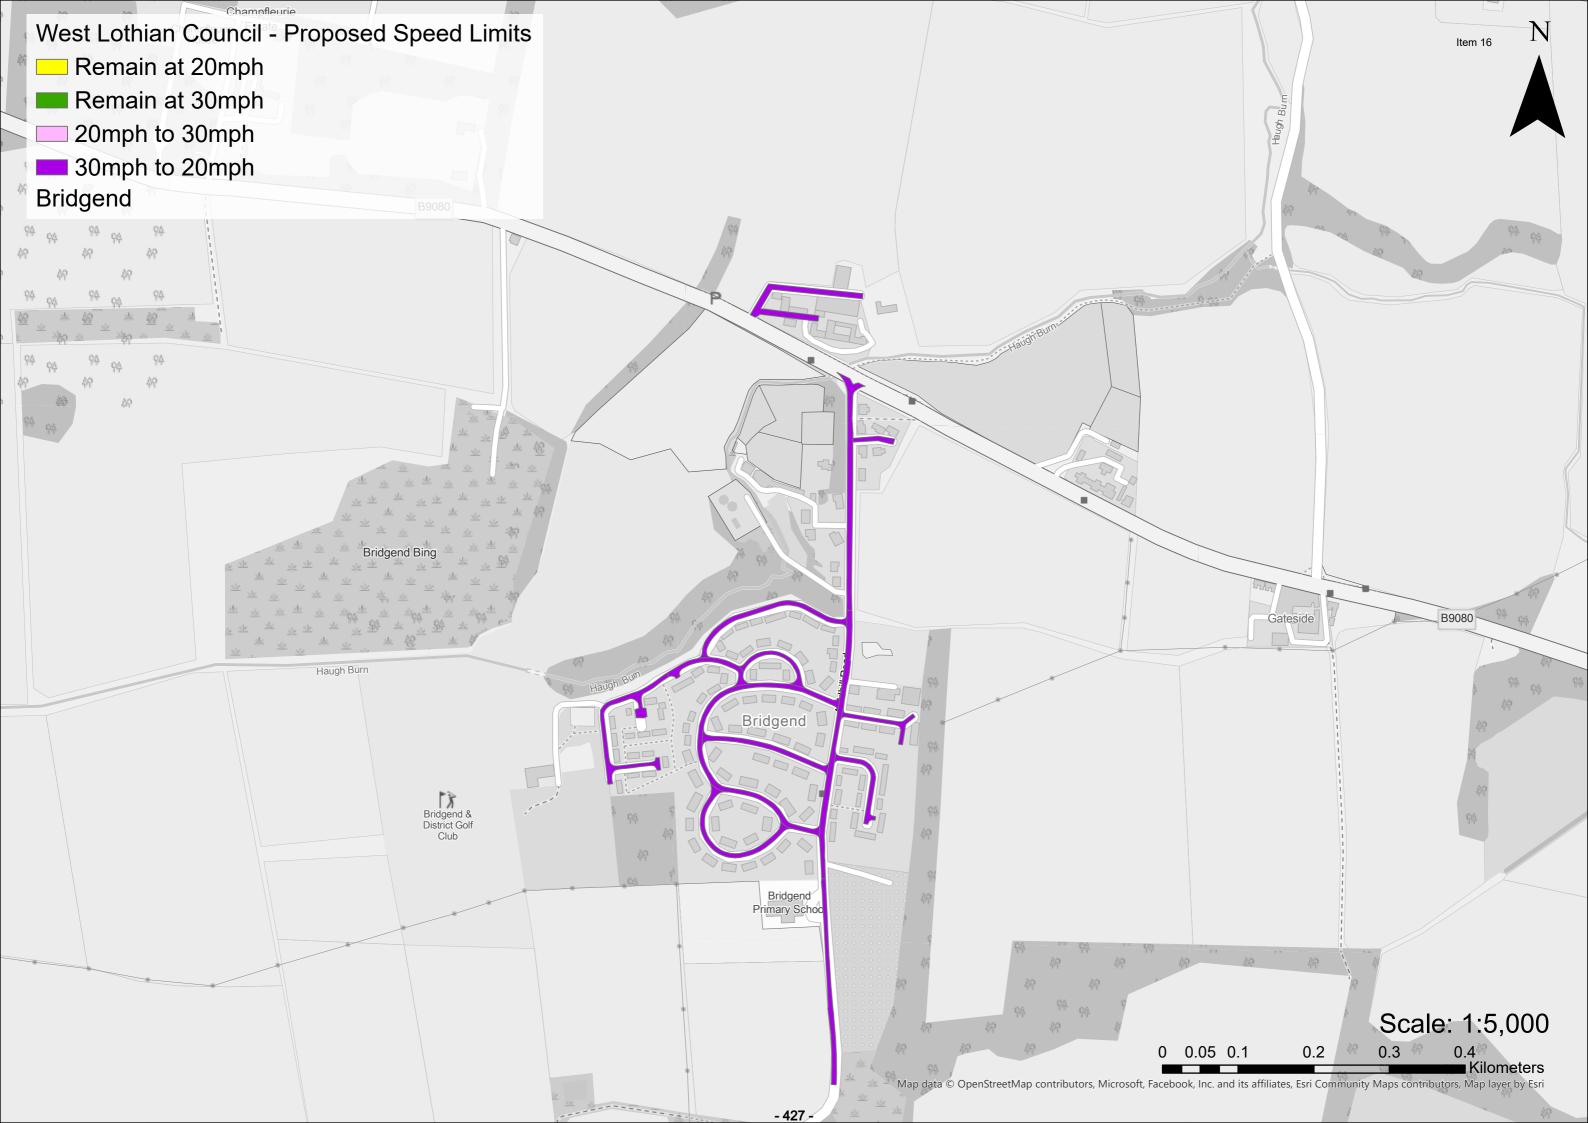

| 9      |
| 94 94              | ₽.     |
| \$P                | 49     |
|                    | P.     |
| 94 94              | Ф.     |
| 49<br>49           | 49     |
|                    | 2      |
| 94 - <sub>94</sub> |        |
| 49<br>49           |        |
|                    | 2      |
| 94 <u>94</u> .     |        |
| 49<br>49           |        |
|                    | p      |
|                    |        |
| 449<br>444         |        |
| 4                  | p      |
| 0%                 |        |
|                    |        |
|                    | P      |
|                    |        |
|                    |        |

Trinlaymire Farm Scale: 1:2,500

0.22 Kilometers 0.17 0.11

















## Appendix C GIS Mapping – Proposed Speed Limits



































































| ,   | ,<br>4     |    | ЪT  |
|-----|------------|----|-----|
|     | Item 16    | 6  | Ν   |
| 199 | <u>ç</u> 4 | 7P |     |
| h   |            | 韓  |     |
|     | 49         |    |     |
| 94  | <u>ç</u> 4 | P  |     |
| 幹   |            | 幹  | Ź Ś |
|     | 49         |    |     |
| 94  | <u>ç</u> ę | P  |     |
| 幹   |            | 綽  |     |
|     | 49         |    |     |
| 94  | <u>ç</u> 4 | P  |     |
| 幹   |            | 韓  |     |
|     | 49         |    |     |
| 94  | <u>ę</u> ą |    |     |
| 幹   |            |    |     |
|     | 49         |    |     |
| 94  | çą.        |    |     |
| 幹   |            |    |     |
|     | 49         |    |     |
| 94  | çş         |    |     |
| 幹   |            |    |     |
|     | 49