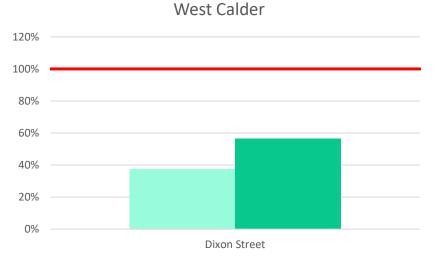

s, 57% of capacity. This shows that there is significant parking capacity to meet demand in the area.
- Peak demand is higher in the northern part of Dixon Street car park, likely because this is closer in proximity to facilities on Main Street than the southern part of the car park.
- Parking durations in the southern part of Dixon Street car park are significantly longer than the northern part (5.8 hours in comparison to 3.5 hours). This is due to a larger proportion of users of the southern part of the car park arriving early in the morning and staying for prolonged periods. These users are likely to be employees within West Calder.

Figure 4.16: Off-Street Parking Utilisation and Duration of Stay within West Calder





Figure 4.17: Off-Street Parking Utilisation % within West Calder





### **On-Street Parking**

4.7.11 On-street surveys undertaken in West Calder indicated a high proportion of local on-street parking capacity is generally available. Demand for parking in this location peaked around 2pm, and nearly 40% of vehicles were present for an hour or less, indicating a high rate of arrival and departure with less than a third of vehicles present for over three hours. This suggests that on-street car parking is typically used by those making short trips into West Calder, for example for shopping.

Figure 4.18: On-Street Parking Utilisation within West Calder









# 4.8 Bathgate and Blackburn

- 4.8.1 Bathgate is the second largest town within West Lothian, situated 5 miles (8 km) west of Livingston and adjacent to the M8 motorway. Blackburn is a small town s