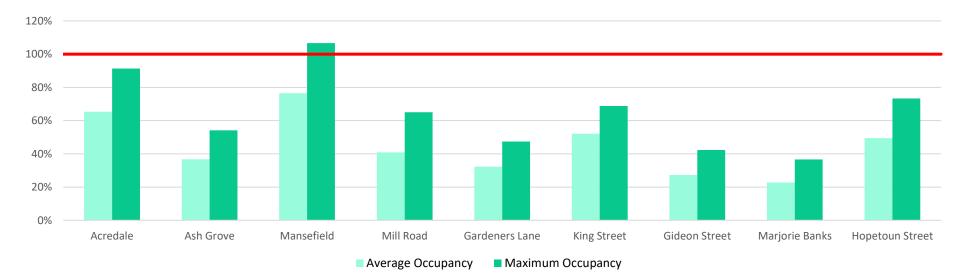

imes, there is still capacity available within the car park.
  - Average length of stay across all car parks is generally between 3 and 4.5 hours.
  - Peak demand at Mansefield Street car park exceeds capacity, with informal additional parking observed at these times. However, other car parks are underutilised, including Mill Road, which is in close proximity. This appears to be reflective of people's desire to park as close as possible to their destination.
- 4.8.6 Parking complaints records and anecdotal data also indicate that there are occasionally issues with abuse of disabled parking provision at Acredale car park.





Figure 4.20: Off-Street Parking Utilisation and Duration of Stay within Bathgate

#### ■ Capacity ■ Average Occupancy ■ Maximum Occupancy ■ Average Duration of Stay



#### Figure 4.21: Off-Street Parking Utilisation % within Bathgate



### **On-Street Parking**

4.8.7 On-street parking was relatively congested in Bathgate, with the lowest average and minimum capacity of surveyed locations. Demand was highest between 10am and 3pm, without notable drops in demand during this period. Although some of the on-street parking demand is likely to be associated with particular destinations such as schools and places of business, this indicates that the demand is unlikely to be driven by a single activity in this location. The rate of arrival and departure during the day was relatively high, with 36% of vehicles present for an hour or less. The average length of stay is 3 hours and 10 minutes.

#### Figure 4.22: On-Street Parking Utilisation within Bathgate