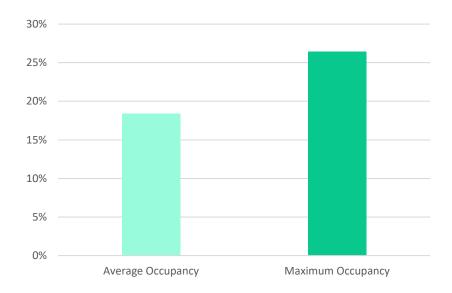

rs are likely to be employees within West Calder.

Figure 4.16: Off-Street Parking Utilisation and Duration of Stay within West Calder





Figure 4.17: Off-Street Parking Utilisation % within West Calder





### **On-Street Parking**

4.7.11 On-street surveys undertaken in West Calder indicated a high proportion of local on-street parking capacity is generally available. Demand for parking in this location peaked around 2pm, and nearly 40% of vehicles were present for an hour or less, indicating a high rate of arrival and departure with less than a third of vehicles present for over three hours. This suggests that on-street car parking is typically used by those making short trips into West Calder, for example for shopping.

Figure 4.18: On-Street Parking Utilisation within West Calder









# 4.8 Bathgate and Blackburn

- 4.8.1 Bathgate is the second largest town within West Lothian, situated 5 miles (8 km) west of Livingston and adjacent to the M8 motorway. Blackburn is a small town situated to the south of Bathgate, Together, the towns are former mining and industrial settlements, which developed rapidly during the industrial revolution. Following the decline of heavy industry in the 20<sup>th</sup> Century. the towns have developed manufacturing industries, technology industry and serve as regional commuter towns within the Scottish Central Belt.
- 4.8.2 The questionnaire surveys highlighted that the majority of drivers in Bathgate experience issues relating to parking. Issues relating to parking occur across all location types. 52% of respondents experience issues