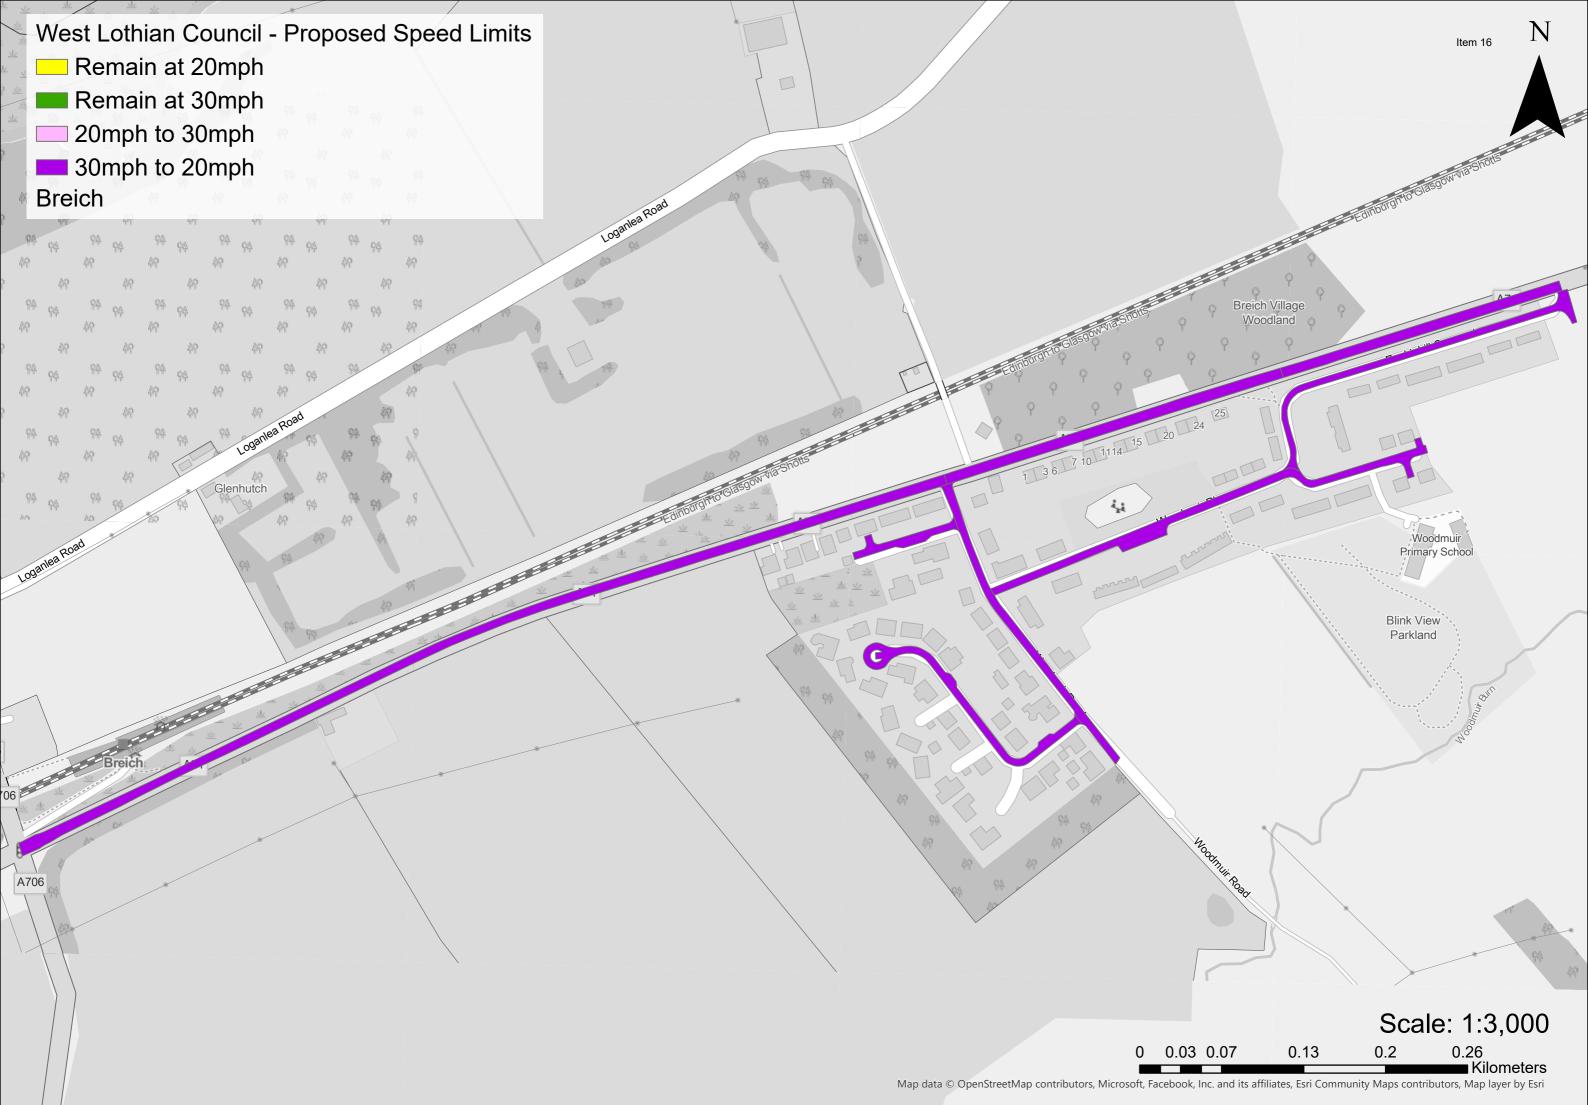

| 9      |
| 94 94              | ₽.     |
| \$P                | 49     |
|                    | P.     |
| 94 94              | Ф.     |
| 49<br>49           | 49     |
|                    | 2      |
| 94 - <sub>94</sub> |        |
| 49<br>49           |        |
|                    | 2      |
| 94 <u>94</u> .     |        |
| 49<br>49           |        |
|                    | p      |
|                    |        |
| 449<br>444         |        |
| 4                  | p      |
| 0%                 |        |
|                    |        |
|                    | P      |
|                    |        |
|                    |        |

Trinlaymire Farm Scale: 1:2,500

0.22 Kilometers 0.17 0.11

















## Appendix C GIS Mapping – Proposed Speed Limits



































































| ,   | ,<br>4     |    | ЪT  |
|-----|------------|----|-----|
|     | Item 16    | 6  | Ν   |
| 199 | <u>ç</u> 4 | 7P |     |
| h   |            | 韓  |     |
|     | 49         |    |     |
| 94  | <u>ç</u> 4 | P  |     |
| 幹   |            | 幹  | Ź Ś |
|     | 49         |    |     |
| 94  | <u>ç</u> ę | P  |     |
| 幹   |            | 綽  |     |
|     | 49         |    |     |
| 94  | <u>ç</u> 4 | P  |     |
| 幹   |            | 韓  |     |
|     | 49         |    |     |
| 94  | <u>ę</u> ą |    |     |
| 幹   |            |    |     |
|     | 49         |    |     |
| 94  | çą.        |    |     |
| 幹   |            |    |     |
|     | 49         |    |     |
| 94  | çş         |    |     |
| 幹   |            |    |     |
|     | 49