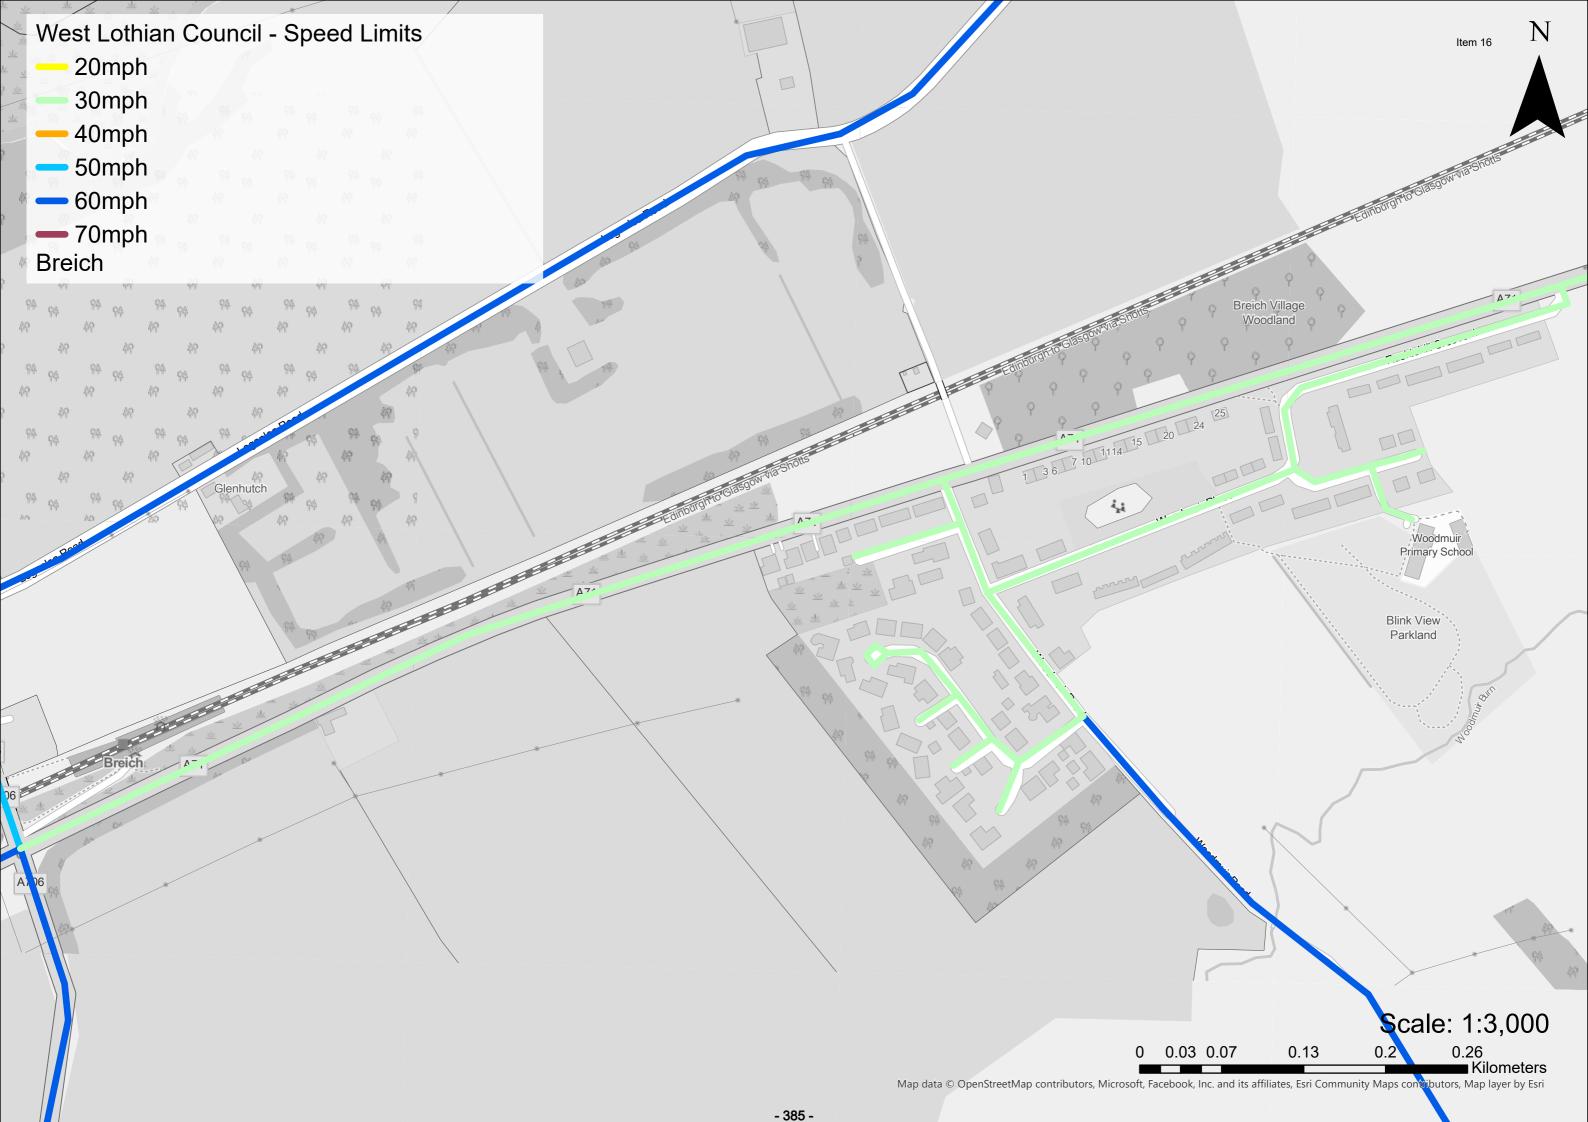

Small Towns | Winchburgh  | Yes |                                                                                                                                                                                                                                                                                                                                                                                                                                                                                                                                                                                                                                                                                                                        |



## Appendix B GIS Mapping – Existing Speed Limits





































































|                    | 49     |
|--------------------|--------|
| Item               | n 16 N |
| , Jose City        | 19     |
| 199                | 49     |
|                    | 2      |
| 94 94              | 9      |
| 199                | 49     |
|                    | 9      |
| 94 94              | ₽.     |
| \$P                | 49     |
|                    | P.     |
| 94 94              | Ф.     |
| 49<br>49           | 49     |
|                    | 2      |
| 94 - <sub>94</sub> |        |
| 49<br>49           |        |
|                    | 2      |
| 94 <u>94</u> .     |        |
| 49<br>49           |        |
|                    | p      |
|                    |        |
| 449<br>444         |        |
| 4