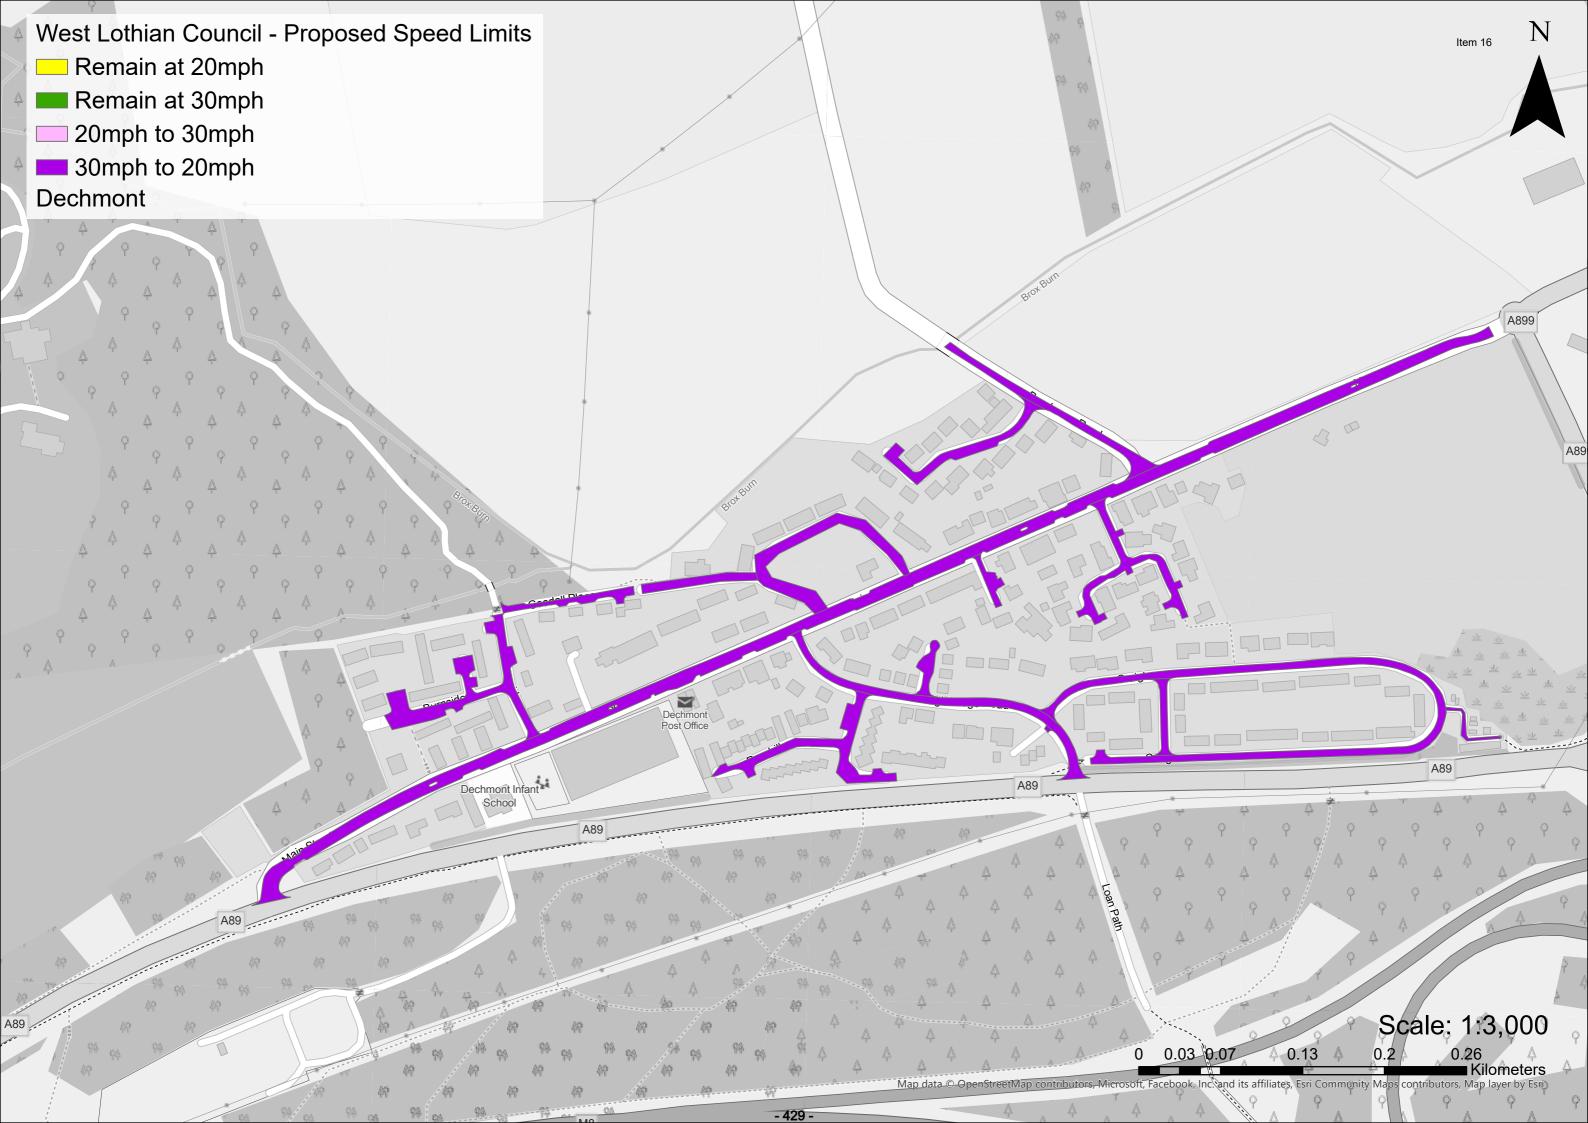

| 9      |
| 94 94              | ₽.     |
| \$P                | 49     |
|                    | P.     |
| 94 94              | Ф.     |
| 49<br>49           | 49     |
|                    | 2      |
| 94 - <sub>94</sub> |        |
| 49<br>49           |        |
|                    | 2      |
| 94 <u>94</u> .     |        |
| 49<br>49           |        |
|                    | p      |
|                    |        |
| 449<br>444         |        |
| 4                  | p      |
| 0%                 |        |
|                    |        |
|                    | P      |
|                    |        |
|                    |        |

Trinlaymire Farm Scale: 1:2,500

0.22 Kilometers 0.17 0.11

















## Appendix C GIS Mapping – Proposed Speed Limits



































































| ,   | ,<br>4     |    | ЪT  |
|-----|------------|----|-----|
|     | Item 16    | 6  | Ν   |
| 199 | <u>ç</u> 4 | 7P |     |
| h   |            | 韓  |     |
|     | 49         |    |     |
| 94  | <u>ç</u> 4 | P  |     |
| 幹   |            | 幹  | Ź Ś |
|     | 49         |    |     |
| 94  | <u>ç</u> ę | P  |     |
| 幹   |            | 綽  |     |
|     | 49         |    |     |
| 94  | <u>ç</u> 4 | P  |     |
| 幹   |            | 韓  |     |
|     | 49         |    |     |
| 94  | <u>ę</u> ą |    |     |
| 幹   |            |    |     |
|     | 49         |    |     |
| 94  | çą.        |    |     |
| 幹   |            |    |     |
|     | 49         |    |     |
| 94  | çş         |    |     |
| 幹   |            |    |     |
|     | 49