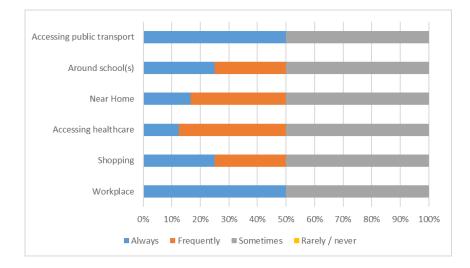

|               | Oakbank - 2022 |         |           |          |        |          |        |        |         |
|---------------|----------------|---------|-----------|----------|--------|----------|--------|--------|---------|
| Time          | Monday         | Tuesday | Wednesday | Thursday | Friday | Saturday | Sunday | Total  | Average |
| 10:00 - 11:00 | 3568           | 3659    | 3366      | 3275     | 3654   | 4317     | 3946   | 25785  | 3684    |
| 11:00 - 12:00 | 3524           | 3448    | 3024      | 3050     | 3302   | 4308     | 4357   | 25013  | 3573    |
| 12:00 - 13:00 | 3488           | 3298    | 2994      | 2988     | 3149   | 4289     | 4634   | 24840  | 3549    |
| 13:00 - 14:00 | 3427           | 3159    | 3003      | 2908     | 3126   | 4240     | 4702   | 24565  | 3509    |
| 14:00 - 15:00 | 3658           | 3395    | 3100      | 3110     | 3383   | 4299     | 4741   | 25686  | 3669    |
| 15:00 - 16:00 | 3199           | 3123    | 2729      | 2866     | 3238   | 3882     | 4213   | 23250  | 3321    |
| 16:00 - 17:00 | 2799           | 2615    | 2294      | 2487     | 2822   | 2981     | 3119   | 19117  | 2731    |
| 17:00 - 18:00 | 1689           | 1595    | 1391      | 1490     | 1573   | 1443     | 1527   | 10708  | 1530    |
| Total         | 25352          | 24292   | 21901     | 22174    | 24247  | 29759    | 31239  | 178964 | 25566   |

|               | Linlithgow - 2022 |         |           |          |        |          |        |       |         |
|---------------|-------------------|---------|-----------|----------|--------|----------|--------|-------|---------|
| Time          | Monday            | Tuesday | Wednesday | Thursday | Friday | Saturday | Sunday | Total | Average |
| 10:00 - 11:00 | 1008              | 991     | 977       | 857      | 1104   | 958      | 880    | 6775  | 968     |
| 11:00 - 12:00 | 743               | 661     | 618       | 606      | 680    | 752      | 841    | 4901  | 700     |
| 12:00 - 13:00 | 730               | 661     | 543       | 555      | 664    | 681      | 864    | 4698  | 671     |
| 13:00 - 14:00 | 675               | 679     | 570       | 542      | 668    | 663      | 879    | 4676  | 668     |
| 14:00 - 15:00 | 711               | 663     | 621       | 568      | 670    | 694      | 965    | 4892  | 699     |
| 15:00 - 16:00 | 686               | 539     | 554       | 550      | 604    | 680      | 792    | 4405  | 629     |
| 16:00 - 17:00 | 448               | 439     | 423       | 475      | 517    | 476      | 562    | 3340  | 477     |
| 17:00 - 18:00 | 238               | 260     | 231       | 259      | 219    | 216      | 215    | 1638  | 234     |
| Total         | 5239              | 4893    | 4537      | 4412     | 5126   | 5120     | 5998   | 35325 | 5046    |