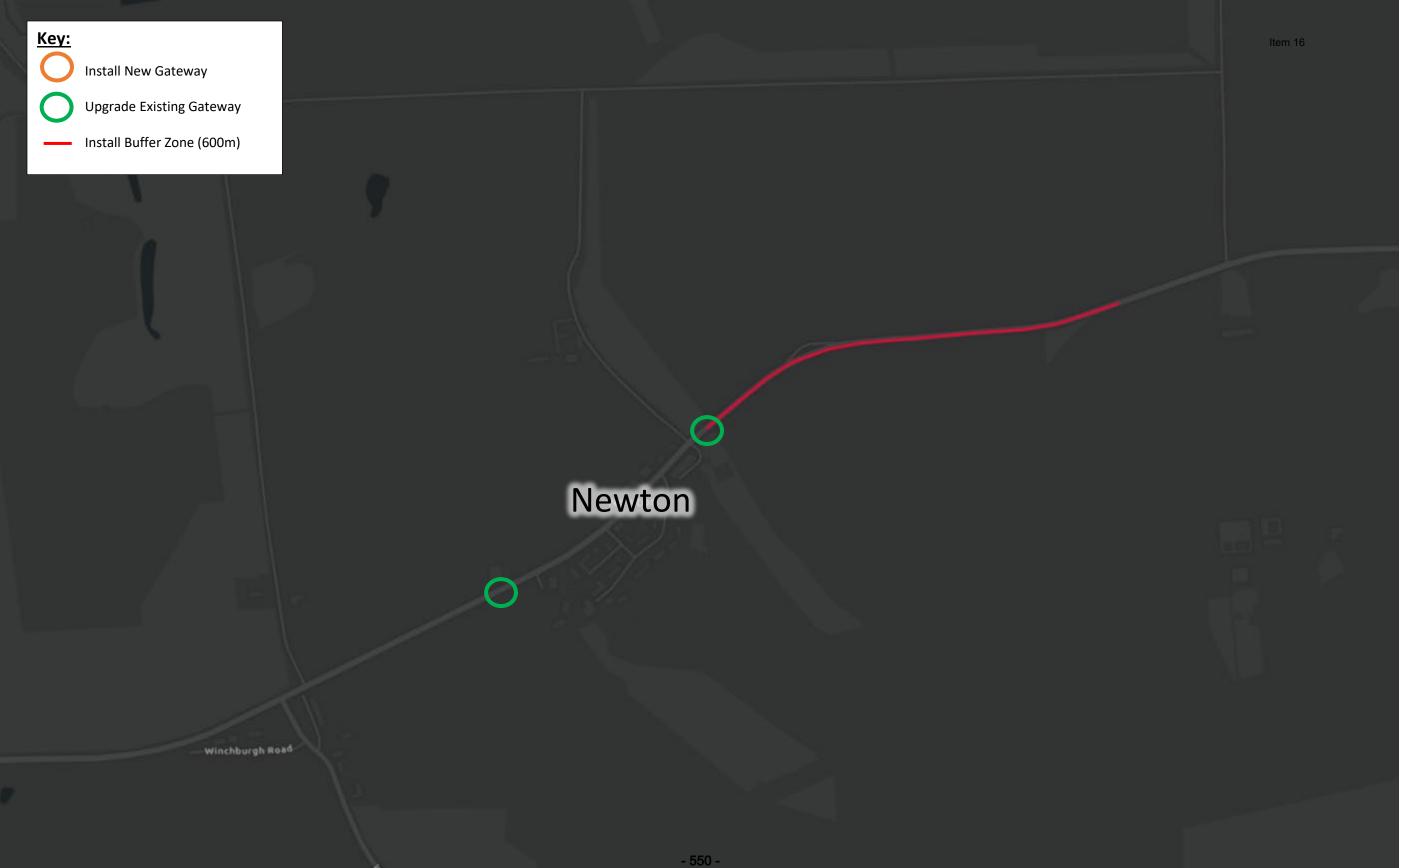

tal Constru | ction Cost | £12,929.76 |



West Lothian Council

# OVERVIEW OF PROPOSED GATEWAY AND BUFFER ZONE LOCATIONS









## Bathgate

Armadale

0

armod Burn

 $\bigcirc$ 

Whitehill Industrial Estate

 $\mathbb{C}$ 

- 529 -





## Blackburn

Item 16

BLACKER



ыi

Wester Dechmont

#### Hoestoun Industrial Estate

Livingston

Uphall Station

# Livingston North

- 532 -



















Te Place

white date

Pentland Road

# East Whitburn

 $\bigcirc$ 

Item 16



# Ecclesmachan

Item 16

- 542 -



Item 16

winchburgh

Constanting Constanting Garden

Abercem Place

# Faucheldean

0

 $\bigcirc$ 

- 543 -



Item 16

87010

Fauldhouse







# Linlithgow Bridge

08029

 $\bigcirc$ 

 $\bigcirc$ 

O

Linlithgow

0

 $\bigcirc$ 

- 547 -





 $\bigcirc$ 



- 549 -

Oakbank





89080

# Philpstoun

0

 $\Theta$ 

Item 16

M9

88046

B8046



Brucefield Industrial Estate

Polbeth

Part

Ennis Neighbourhood Park

 $\bigcirc$ 

- 552 -



Seafield

Item 16

- 553 -



87015

# Stoneyburn

- 554 -

Foulshiels Park

> Rachael O'Byrne Playpark













 $\bigcirc$ 

89080

Winchburgh

88020

Item 16

86020

- 560 -



#### COUNCIL EXECUTIVE

#### COUNCILLORS' LOCAL DISBURSEMENT FUND

#### **REPORT BY HEAD OF CORPORATE SERVICES**

#### A. PURPOSE OF REPORT

To advise the Council Executive of expenditure from the Councillors' Local Disbursement Fund for the period 1 April 2022 to 31 March 2023

#### B. RECOMMENDATION

To note the expenditure from the Councillors' Local Disbursement Fund for the period 1 April 2022 to 31 March 2023

#### C. SUMMARY OF IMPLICATIONS