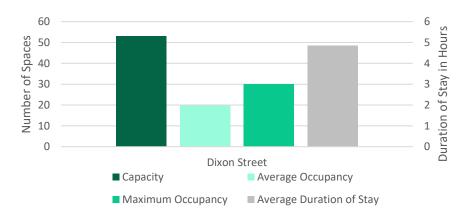

spaces were surveyed with the maximum observed occupancy of 30 vehicles, 57% of capacity. This shows that there is significant parking capacity to meet demand in the area.
- Peak demand is higher in the northern part of Dixon Street car park, likely because this is closer in proximity to facilities on Main Street than the southern part of the car park.
- Parking durations in the southern part of Dixon Street car park are significantly longer than the northern part (5.8 hours in comparison to 3.5 hours). This is due to a larger proportion of users of the southern part of the car park arriving early in the morning and staying for prolonged periods. These users are likely to be employees within West Calder.

Figure 4.16: Off-Street Parking Utilisation and Duration of Stay within West Calder





Figure 4.17: Off-Street Parking Utilisation % within West Calder





### **On-Street Parking**

4.7.11 On-street surveys undertaken in West Calder indicated a high proportion of local on-street parking capacity is generally available. Demand for parking in this location peaked around 2pm, and nearly 40% of vehicles were present for an hour or less, indicating a high rate of arrival and departure with less than a third of vehicles present for over three hours. This suggests that on-street car parking is typically used by those making short trips into West Calder, for example for shopping.

Figure 4.18: On-Street Parking Utilisation within West Calder









# 4.8 Bathgate and Blackburn

- 4.8.1 Bathgate is the second largest town within West Lothian, situated 5 miles (8 km) west of L