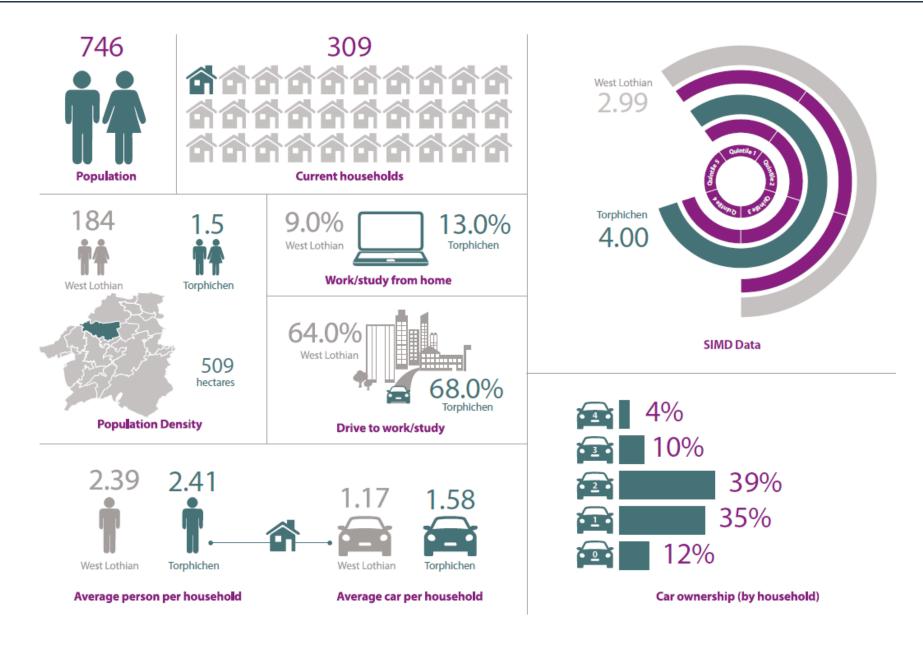

ding connections to larger settlements, although the local transport network is limited and the closest railway station is Bathgate, approximately 3 miles to the south.
- 4.25.2 The questionnaire surveys highlighted that most drivers in Torphichen experience issues relating to parking, and these occur across all location types. The most common location to experience an issue was near respondents' workplaces; this likely reflects the fact that many residents commute by car to towns with higher parking pressures, and therefore struggle to park for work. Pavement parking and parking on both single and double yellow lines were the single biggest issues identified by respondents from Torphichen (each 41%).



Figure 4.53: Experience of Difficulty Parking by Location Type within Torphichen









#### 4.26 Newton and Surrounding Area

- 4.26.1 This area is located to the north of Winchburgh and to the west of South Queensferry. The area is mostly agricultural, lightly populated and has some tourist attractions nearby. The transport connections available are limited, with west-facing junctions onto the M9 and a nearby junction onto the M90/A90 into Edinburgh. There are no railway stations within the area, with the nearest station being located in Linlithgow, approximately 5 miles to the west.
- 4.26.2 The questionnaire surveys highlighted that most drivers in the area experience issues relating to parking, and these occur across all location types. Pavement parking was the single biggest issue, identified by 56% of respondents, with 40% identifying problems with parking on schoo