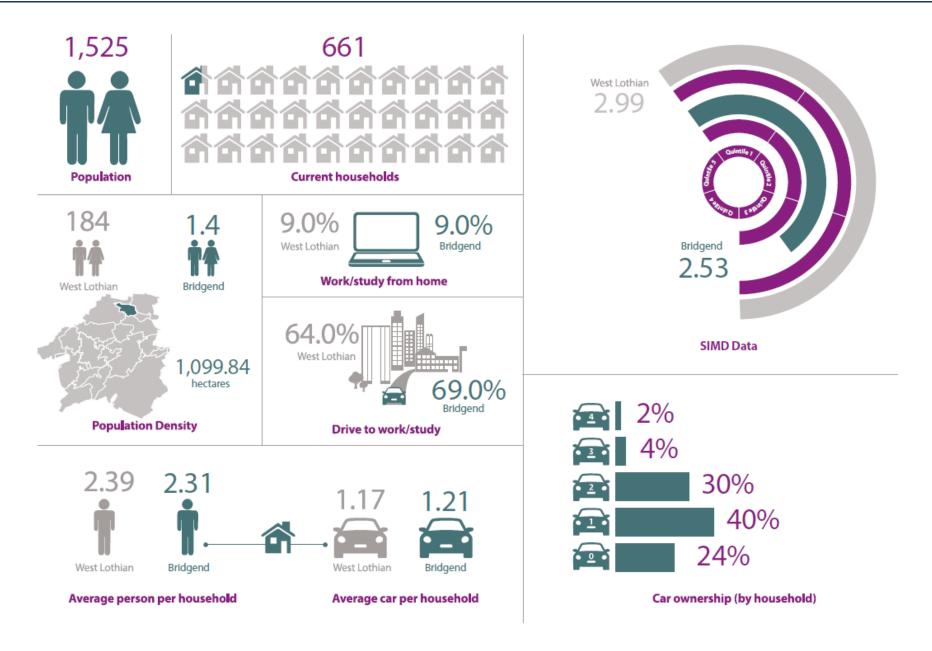

d

- 4.20.1 Bridgend is a village located approximately 2.5 miles east of Linlithgow, 9 miles to the west of Edinburgh. The nearest railway connection is at Linlithgow, providing connections to Glasgow and Edinburgh. The area is primarily agricultural, with some leisure destinations providing attractions for visitors to the area. The primary employment destinations are Linlithgow and Edinburgh.
- 4.20.2 The questionnaire surveys highlighted that most drivers in Bridgend experience issues relating to parking, and these occur across all location types. A large proportion (71%) of respondents stated that there were issued with double parking, as well as parking in bus stops and pavement parking (both 57%).



Figure 4.48: Experience of Difficulty Parking by Location Type within Bridgend







- 262 -

#### West Lothian Parking Strategy



#### 4.21 Seafield

- 4.21.1 Seafield is a village located between Livingston and Blackburn, along the A705. The area has primarily served to provide workers to surrounding industries, formerly mining and more recently manufacturing and technology industries. The village has good connections to a number of industrial areas in the surrounding towns and has available rail connections at 3 stations within approximately 2 miles, linking to Edinburgh and Glasgow.
- 4.21.2 The questionnaire surveys highlighted that most drivers in Seafield experience issues relating to parking, and these occur across all location types. Pavement parking and parking over driveways were issued most identified, at 52% and 44% of respondents respectively. 36% also sai