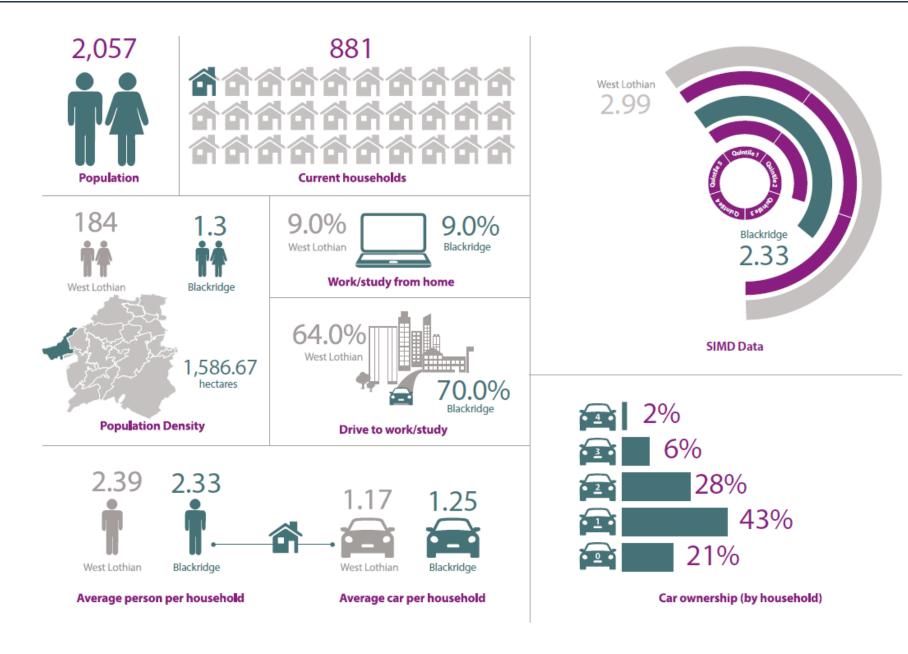

d to a residential character supplying workers for surrounding industrial towns with particularly close links to Bathgate. In 2010, a new Blackridge railway station was opened on the site of Westrigg colliery offering a rail link to both Glasgow and Edinburgh and the town has good transport links to Edinburgh and Glasgow via the nearby M8 junction 4a at Whitburn.
- 4.18.2 The questionnaire surveys highlighted that most drivers in Blackridge experience issues relating to parking, and these occur across all location types. Pavement parking and parking on double yellow lines were the single biggest issues, identified by 51% and 49% of respondents respectively. Double parking was also a big issue, at 43%.



Figure 4.46: Experience of Difficulty Parking by Location Type within Blackridge









#### 4.19 Longridge

- 4.19.1 Longridge is a village located approximately one mile south of Whitburn and one mile east of Fauldhouse, approximately equidistant from the M8 and the A71, providing strong east-west road transport links to major settlements. Some light industrial activities are present within the village and the areas surrounding the settlement are primarily agricultural. The nearest railway connections are available at Breich, Fauldhouse and Addiewell stations, providing connections to Edinburgh and Glasgow.
- 4.19.2 The questionnaire surveys highlighted that most drivers in Longridge experience issues relating to parking, and these occur across all location types. Parking on single yellow lines and pavement parking were the most prevalent issues, with 54% and 46% of res