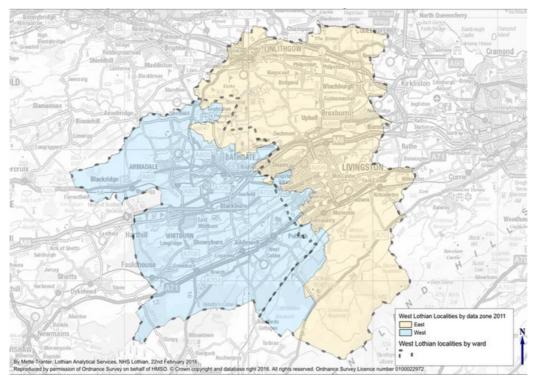

| 22.9%                         | -1.0%      |
| SIMD 4   | 17.3%                         | 22.0%                         | 4.8%       |
| SIMD 5   | 7.6%                          | 5.2%                          | -2.4%      |

Figure 10: % population living in the 2016 and 2020 SIMD Datazone Quintiles



#### Proportion of the population residing in each 2020 SIMD quintile by domain

Source: Scottish



## Locality Planning

We have defined two localities across which health and social care services will be planned and delivered. The localities will provide a key mechanism for strong local, clinical, professional and community leadership, ensuring that services are planned and led locally in a way that is engaged with the community and contributing to effective strategic commissioning.



Figure 11: Map of East and West Localities: Lothian Analytical Services 2015: Ordnance Survey, HMSO 2015

The way health and social care services are delivered locally can have a significant impact on addressing the main health and wellbeing challenges. We will work with our partners to ensure local involvement in strategic planning with the direct involvement and leadership of:

- Health and social care professionals involved in the care of people who use services
- · Representatives of the housing sector
- · Representatives of the third and independent sectors
- · Carers and patients' representatives
- People managing services

The views and priorities within the localities will be taken into account in the development of our Delivery Plans, therefore it is essential that strategic and