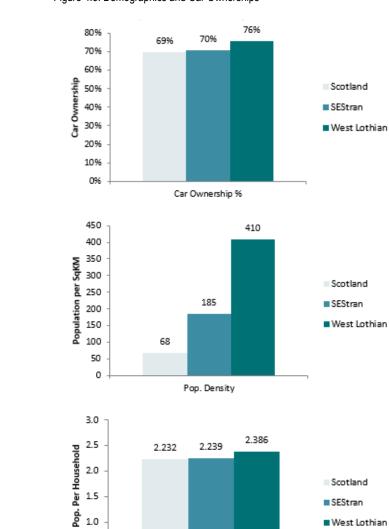

Lothian's Local Development Plan provides further detail on plans with land allocation by settlement areas

### Household Composition and Car Ownership

- 4.2.8 The 2011 Census data shows that West Lothian has a higher percentage of car ownership, a higher population density per square kilometre and a higher average population per household than the SEStran and Scottish averages, as shown in Figure 4.3.
- 4.2.9 The high car ownership in West Lothian, compared to the SEStran area and Scotland as a whole, combined with the high population density, means that parking pressure is more likely to occur.
- 4.2.10 West Lothian's Parking Design Standards details the parking standards for new developments and seeks to control the number of new spaces that will be provided to reduce car dependency.



Ave. Pop. HH

### Figure 4.3: Demographics and Car Ownerships

\\Gla-vfps-001\projects\$\47809 West Lothian Parking Strategy\Reports\Draft report\1. Parking Strategy\WLC Parking Strategy Report WORKING\_LSCAPE\_v7\_1 030423 clean.docx Item 14 Stantec

. 9 0.5

0.0

4.2.11 Within the settlements in West Lothian, car ownership varies. In general, the larger urban areas, with the notable exception of Bathgate, have a lower ratio of vehicles to households. This is influenced by population density, competition for land, as well as the availability of alternative travel options for the residents. Settlements with access to a train station tend to have lower vehicle to household ratios, as alternatives to the private car become more viable.

### **Current and Future Travel to Work**

Figure 4.4