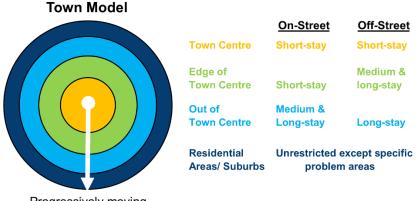

town centres, for example up to three hours as it is essential that people have easy access to shops and services to maintain the economic vitality of towns.
- 6.3.2 Where there is insufficient on-street car parking to cater for all shoppers and other visitors to town centres there will also be a need to designate off-street parking provision to short-stay parking as well. This will be assessed on a town-by-town basis, taking into account parking demand and provision. Medium and long-stay parking will also be accommodated in off-street car parks but these are more likely to be at the edge of or out of the town centre as commuter parking delivers less economic activity to town centres. Overall, the adjacent parking hierarchy model will be applied to parking in our towns wherever possible.



Progressively moving away from town centre

**Parking Policy 2:** The Council will implement a parking management hierarchy in towns.

#### 6.4 Enforcement

- 6.4.1 As outlined earlier, the Council is considering the case for applying to take responsibility for the enforcement of parking restrictions within its area. This is done through the implementation of Decriminalised Parking Enforcement (DPE) which enables a local authority to takeover enforcement of parking restrictions from Police Scotland. When enacted the Council would also have the sole responsibility for issuing Penalty Charge Notices (PCNs) to illegally parked vehicles. The Council would also retain the income from penalty charges to finance the ongoing costs of administering the operation, management, enforcement and adjud