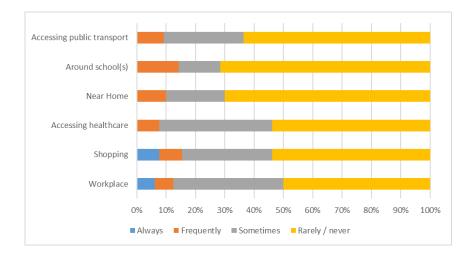

10 miles away, and railway stations at Livingston South and West Calder, with the nearest station dependant on location within the area.
- 4.24.2 The questionnaire surveys highlighted that most drivers in the Pentland Hills experience issues relating to parking, and these occur across all location types. Pavement parking and double parking were the single biggest issues, identified by 38% and 35% of respondents respectively.
- 4.24.3 Given the limited facilities and employment in this area, it is likely that a large proportion of drivers experience these issues when travelling to other settlements in West Lothian, rather than directly within the area neighbouring the Pentland Hills.

# Figure 4.52: Experience of Difficulty Parking by Location Type within Area Neighbouring Pentland Hills







95





#### 4.25 Torphichen

- 4.25.1 Torphichen is a small village located north of Bathgate. The village is approximately 18 miles (20 km) west of Edinburgh, 7 miles (11 km) south-east of Falkirk and 4 miles (6 km) south-west of Linlithgow. Other than the limited tourism and hospitality, many of the residents work in the agricultural sector, in nearby farms or are commuters to larger towns such as Bathgate, Falkirk, Linlithgow and Edinburgh. The village is located approximately 4 miles from the M9 to the north and the M8 to the south, providing connections to larger settlements, although the local transport network is limited and the closest railway station is Bathgate, approximately 3 miles to the south.
- 4.25.2 The questionnaire surveys highlighted that most drivers in Torphich