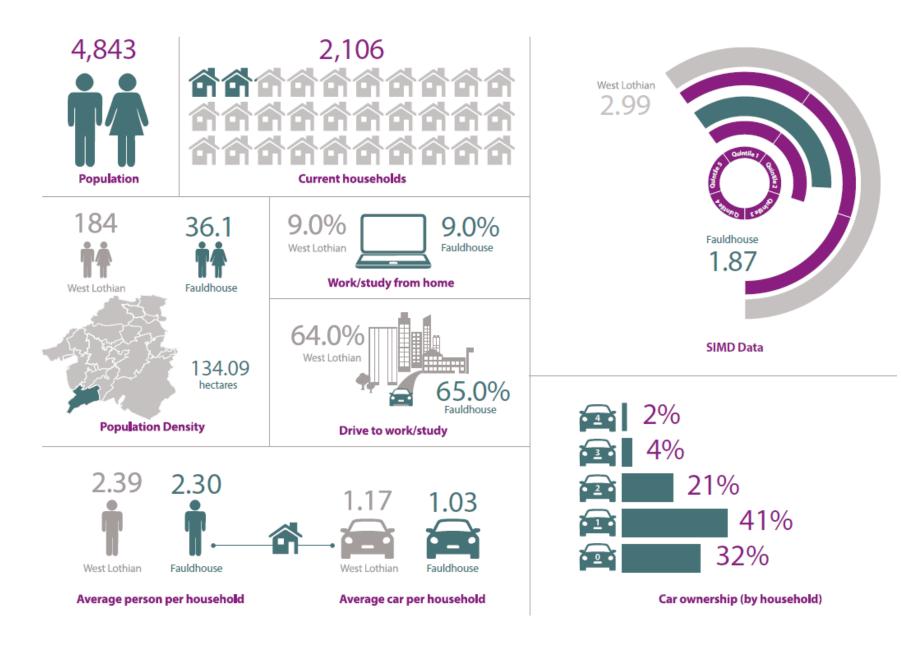

olution era. The local economy has since shifted and leisure and tourism attractions have developed within the vicinity of the village. As there is little local industry in Fauldhouse, many residents commute to Livingston, Bathgate, Whitburn, Edinburgh and Glasgow, enabled by the good local transport connections via road and rail.
- 4.14.2 The questionnaire surveys highlighted that most drivers in Fauldhouse experience issues relating to parking, and these occur across all location types. Cars blocking roads looking for parking spaces was identified as an issue by 39% of respondents, with 38% finding parking on school keep clear markings an issue. 36% also believed that pavement parking was a problem.



Figure 4.42: Experience of Difficulty Parking by Location Type within Fauldhouse









## 4.15 Stoneyburn and Bents

- 4.15.1 Stoneyburn and Bents are situated approximately 4 miles from Bathgate to the north and 5 from Livingston to the east. They also approximately 14 miles (22 km) from Edinburgh and 18 miles (29 km) from Glasgow. Stoneyburn is also 2 miles away from junction 4 of the M8. The villages are located on the B7015 to Fauldhouse and Livingston.
- 4.15.2 The questionnaire surveys highlighted that most drivers in Stoneyburn and Bents experience issues relating to parking and these occur across all location types. 48% of drivers identified parking on school keep clear markings as an issue, whilst pavement parking and double parking were experienced by 40% and 38% of people respectively.
- 4.15.3 Anecdotally, it is reported that there can be issues associated wi