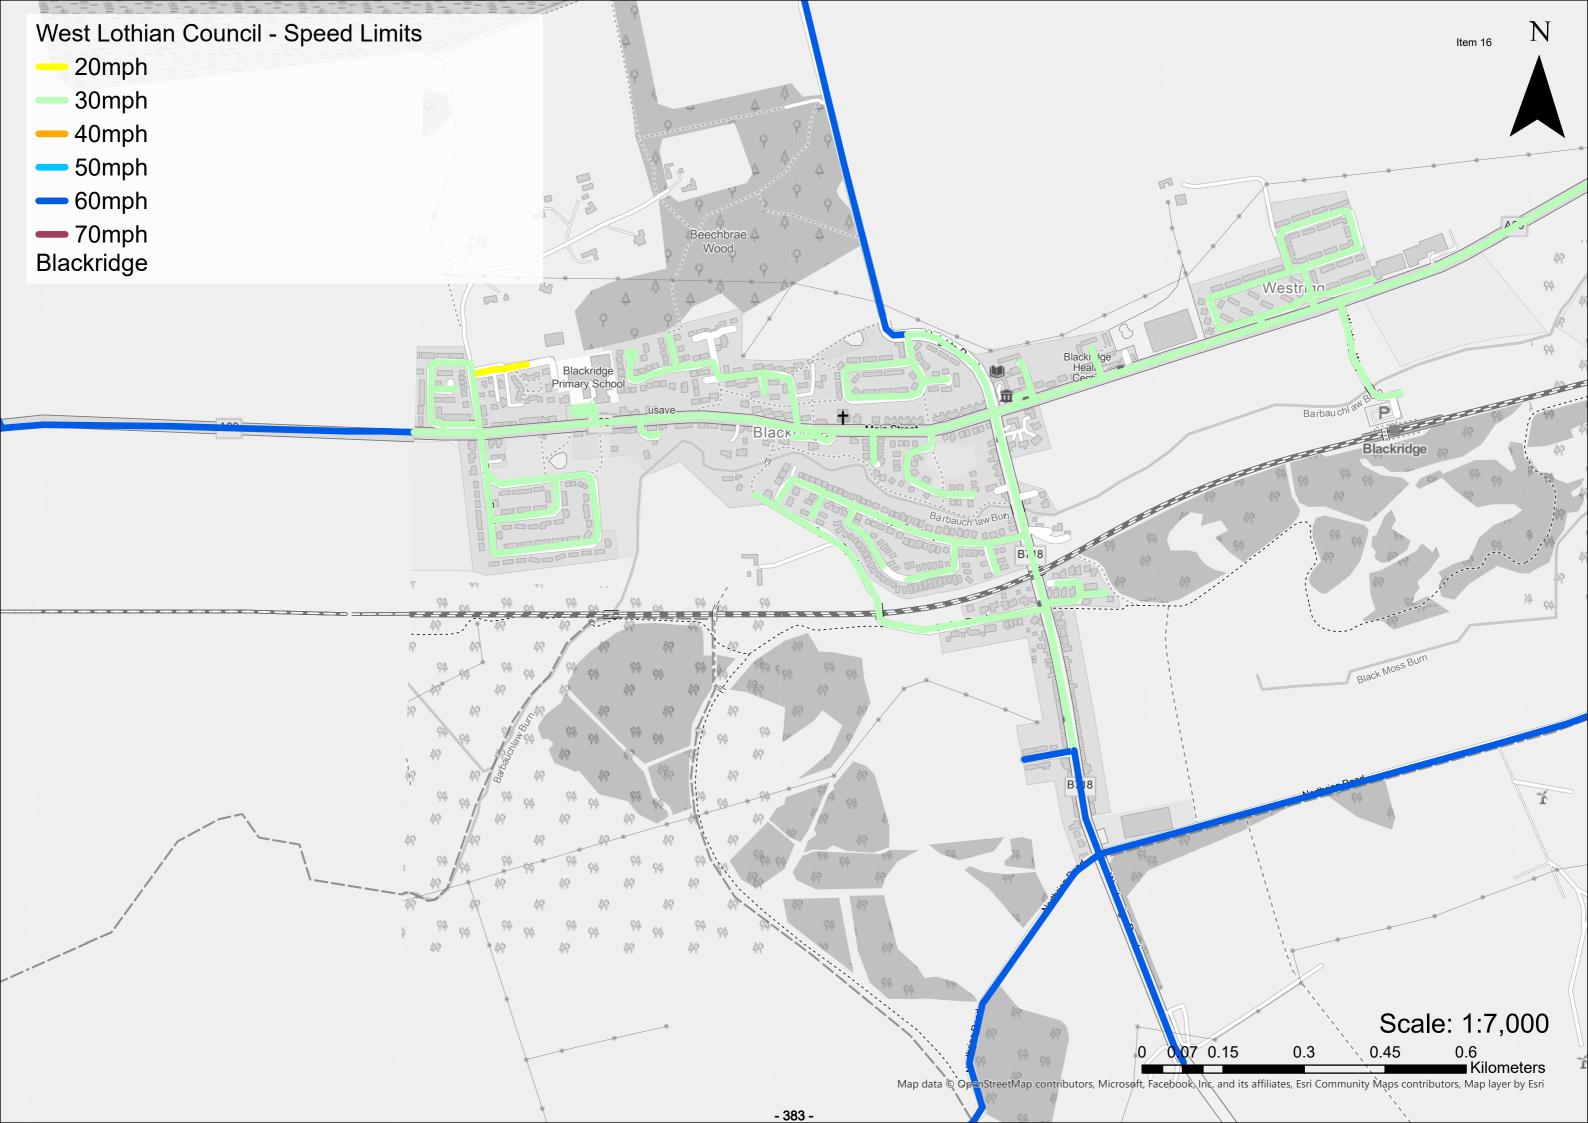

ible Small Towns | Winchburgh  | Yes |                                                                                                                                                                                                                                                                                                                                                                                                                                                                                                                                                                                                                                                                                                                        |



## Appendix B GIS Mapping – Existing Speed Limits





































































|                    | 49     |
|--------------------|--------|
| Item               | n 16 N |
| , Jose City        | 19     |
| 199                | 49     |
|                    | 2      |
| 94 94              | 9      |
| 199                | 49     |
|                    | 9      |
| 94 94              | ₽.     |
| \$P                | 49     |
|                    | P.     |
| 94 94              | Ф.     |
| 49<br>49           | 49     |
|                    | 2      |
| 94 - <sub>94</sub> |        |
| 49<br>49           |        |
|                    | 2      |
| 94 <u>94</u> .     |        |
| 49<br>49           |        |
|                    | p      |
|                    |        |
| 449<br>444         |        |
| 4