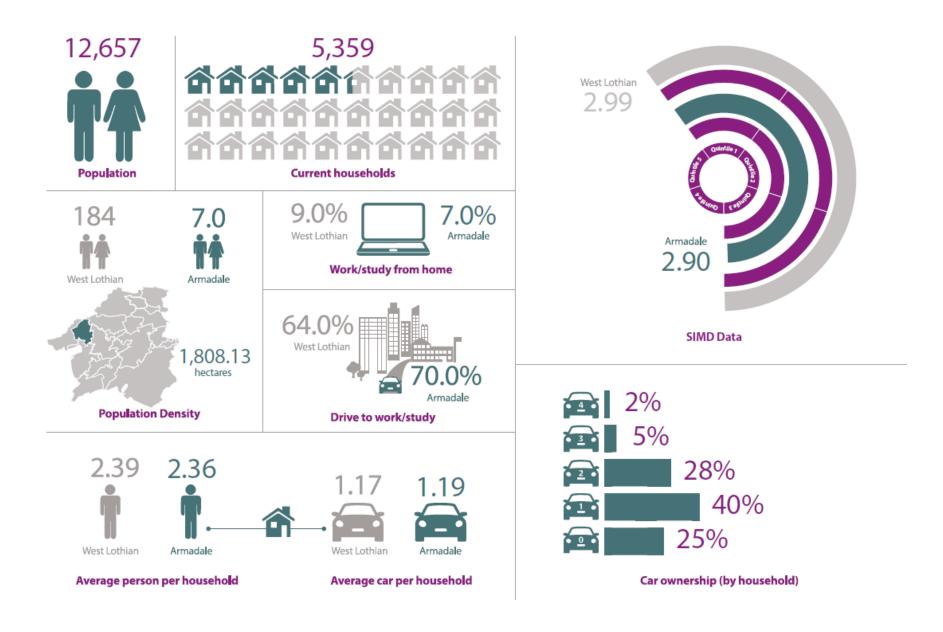

on-street spaces is not geographically focussed, with high demand observed across all areas, between 9am and 5pm. The parking profile is likely to include mostly non-employment users, as 46% of vehicles were present for an hour or less.
- 4.11.9 Only 14% of vehicles were present for seven hours or more, likely those using on-street parking for employment or commuting.
- 4.11.10 Anecdotally, there can be issued associated with on-street parking in the vicinity of the primary school in Armadale at school drop-off and collection times.

\\Gla-vfps-001\projects\$\47809 West Lothian Parking Strategy\Reports\Draft report\1. Parking Strategy\WLC Parking Strategy Report WORKING\_LSCAPE\_v7\_1 030423 clean.docx

Item 14 Stantec



### Figure 4.35: On-Street Parking Utilisation within Armadale









# 4.12 Whitburn

- 4.12.1 Whitburn is located halfway between Glasgow and Edinburgh two largest cities, about 23 miles (37 km) east of Glasgow and 22 miles (35 km) west of Edinburgh. The nearest major towns are Bathgate, 4 miles (6 km) and Livingston, 6 miles (9.7 km). Whitburn's economy was formerly focussed on coal mining and manufacturing. Following the decline of these industries, the former colliery has begun redevelopment and anew business park has been developed with space for retail and leisure. The town has benefitted from the opening of the M8 junction 4a providing improved transport connections.
- 4.12.2 The questionnaire surveys highlighted that most drivers in Whitburn experience issues relating to parking, and these occur across all location types. Pavement parking was th