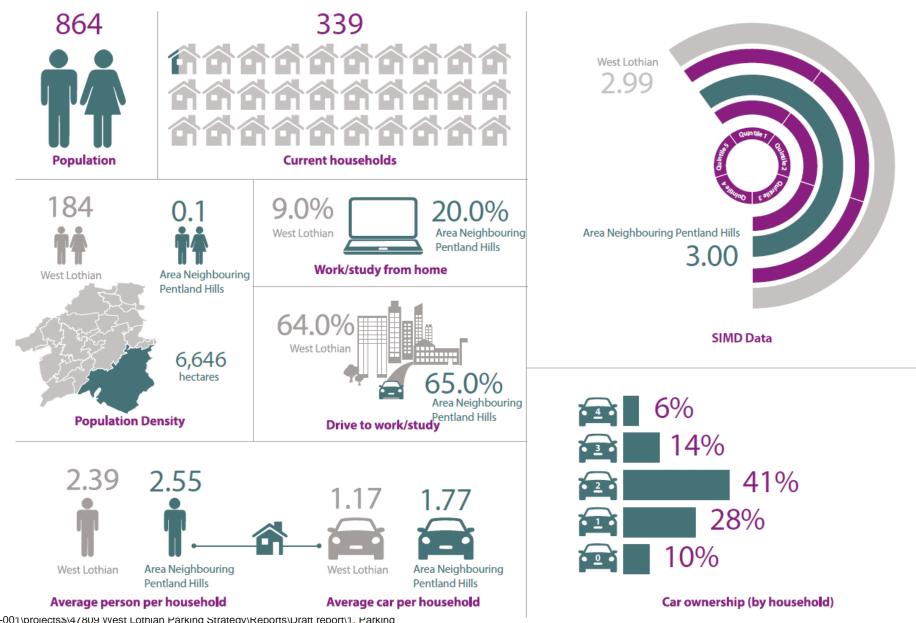

away, and railway stations at Livingston South and West Calder, with the nearest station dependant on location within the area.
- 4.24.2 The questionnaire surveys highlighted that most drivers in the Pentland Hills experience issues relating to parking, and these occur across all location types. Pavement parking and double parking were the single biggest issues, identified by 38% and 35% of respondents respectively.
- 4.24.3 Given the limited facilities and employment in this area, it is likely that a large proportion of drivers experience these issues when travelling to other settlements in West Lothian, rather than directly within the area neighbouring the Pentland Hills.

# Figure 4.52: Experience of Difficulty Parking by Location Type within Area Neighbouring Pentland Hills







95





#### 4.25 Torphichen

- 4.25.1 Torphichen is a small village located north of Bathgate. The village is approximately 18 miles (20 km) west of Edinburgh, 7 miles (11 km) south-east of Falkirk and 4 miles (6 km) south-west of Linlithgow. Other than the limited tourism and hospitality, many of the residents work in the agricultural sector, in nearby farms or are commuters to larger towns such as Bathgate, Falkirk, Linlithgow and Edinburgh. The village is located approximately 4 miles from the M9 to the north and the M8 to the south, providing connections to larger settlements, although the local transport network is limited and the closest railway station is Bathgate, approximately 3 miles to the south.
- 4.25.2 The questionnaire surveys highlighted that most drivers in Torphichen experie