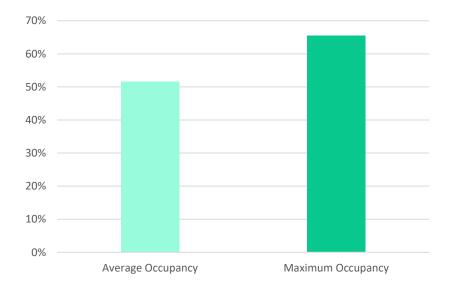

#### Figure 4.21: Off-Street Parking Utilisation % within Bathgate



### **On-Street Parking**

4.8.7 On-street parking was relatively congested in Bathgate, with the lowest average and minimum capacity of surveyed locations. Demand was highest between 10am and 3pm, without notable drops in demand during this period. Although some of the on-street parking demand is likely to be associated with particular destinations such as schools and places of business, this indicates that the demand is unlikely to be driven by a single activity in this location. The rate of arrival and departure during the day was relatively high, with 36% of vehicles present for an hour or less. The average length of stay is 3 hours and 10 minutes.

#### Figure 4.22: On-Street Parking Utilisation within Bathgate





SIMD Data

43%

28%



\\Gla-vfps-001\projects\$\47809 West Lothian Parking Strategy\Reports\Draft report\1. Parking Strategy/WLC Parking Strategy Report WORKING\_LSCAPE\_v7\_1 030423 clean.docx

- 229 -



# 4.9 Broxburn and Uphall

- 4.9.1 Broxburn is located on the A89 road, 12 miles (19 km) from Edinburgh, and 5 miles (8.0 km) to the north of Livingston. Broxburn developed during the industrial revolution and has continued to have a primarily industrial employment base. Broxburn now has two separate industrial areas (the Greendykes Industrial Estate and the East Mains Industrial Estate) which provide employment for local people. The village of Uphall is also considered within the wider Broxburn area.
- 4.9.2 The questionnaire surveys highlighted that most drivers in Broxburn experi