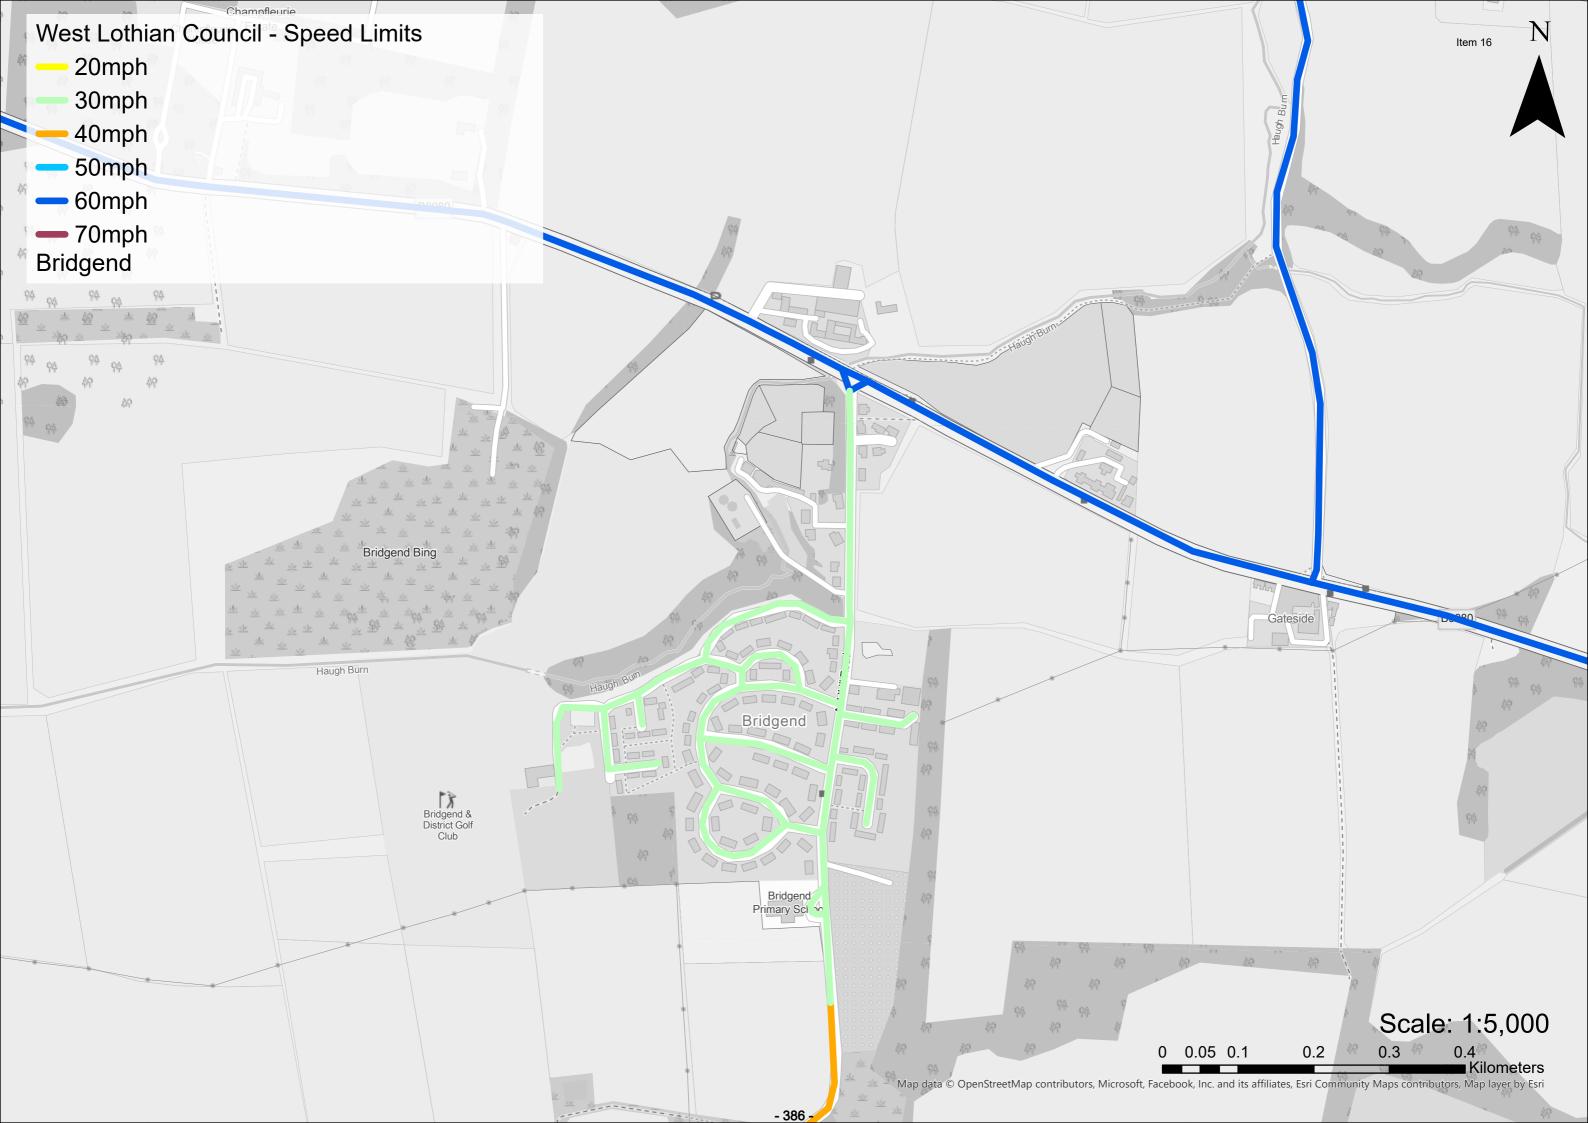

mall Towns | Winchburgh  | Yes |                                                                                                                                                                                                                                                                                                                                                                                                                                                                                                                                                                                                                                                                                                                        |



## Appendix B GIS Mapping – Existing Speed Limits





































































|                    | 49     |
|--------------------|--------|
| Item               | n 16 N |
| , Jose City        | 19     |
| 199                | 49     |
|                    | 2      |
| 94 94              | 9      |
| 199                | 49     |
|                    | 9      |
| 94 94              | ₽.     |
| \$P                | 49     |
|                    | P.     |
| 94 94              | Ф.     |
| 49<br>49           | 49     |
|                    | 2      |
| 94 - <sub>94</sub> |        |
| 49<br>49           |        |
|                    | 2      |
| 94 <u>94</u> .     |        |
| 49<br>49           |        |
|                    | p      |
|                    |        |
| 449<br>444         |        |
| 4