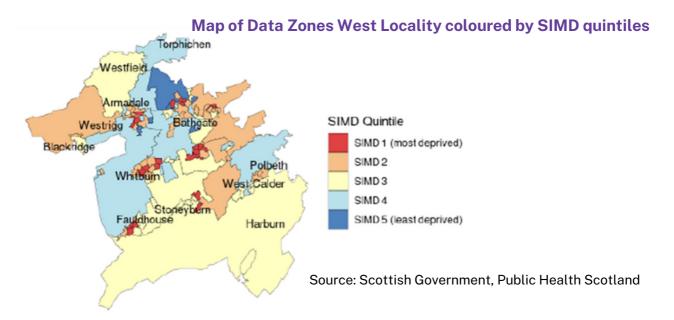

provides a comparison of the population living in each Quintile in 2020 compared to 2016.

| Quintile | Percentage of population 2016 | Percentage of population 2020 | Difference |
|----------|-------------------------------|-------------------------------|------------|
| SIMD 1   | 19.3%                         | 18.8%                         | -0.6%      |
| SIMD 2   | 31.9%                         | 31.1%                         | -0.8%      |
| SIMD 3   | 23.9%                         | 22.9%                         | -1.0%      |
| SIMD 4   | 17.3%                         | 22.0%                         | 4.8%       |
| SIMD 5   | 7.6%                          | 5.2%                          | -2.4%      |

Figure 10: % population living in the 2016 and 2020 SIMD Datazone Quintiles



#### Proportion of the population residing in each 2020 SIMD quintile by domain

Source: Scottish



## Locality Planning

We have defined two localities across which health and social care services will be planned and delivered. The localities will provide a key mechanism for strong local, clinical, professional and community leadership, ensuring that services are planned and led locally in a way that is engaged with the community and contributing to effective strategic commissioning.



Figure 11: Map of East and West Localities: Lothian Analytical Services 2015: Ordnance Survey, HMSO 2015

The way health and social care services are delivered locally can have a significant impact on addressing the main health and wellbeing challenges. We will work with our partners to ensure local inv