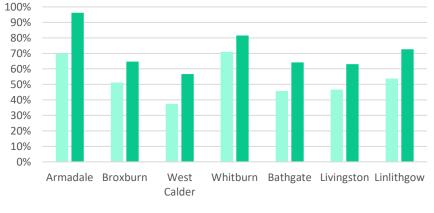

esults indicated a variety of demand patterns in the different settlements surveys, with some settlements indicating particular uses such as employment, school journeys and shopping trips as being more prevalent.
- 4.5.2 In total, 4,152 vehicles were observed during car park surveys, and 10,121 observations made of vehicles parking on designated streets selected for survey.
- 4.5.3 The survey information is summarised for each settlement in the following sections, providing greater detail in observations and specific characteristics. In general, an average of 50% of surveyed on-street parking capacity is available throughout the day across West Lothian and an average of 35% of public car parking spaces are available across West Lothian.

Figure 4.6: Off-Street Parking Utilisation Summary



Average Occupancy
Maximum Occupancy

- 4.5.4 There is indication within the data that there is a strong preference for parking locations closest to destinations such as high streets or stations, with car parks showing marked differences in usage patterns between locations dependent on the walk distances to possible destinations.
- 4.5.5 This corresponds with information gathered through online and inperson surveys about drivers of parking behaviour within West Lothian.

### **Main Town Centres**

- 4.5.6 As there has been less enforcement of parking offences since Police Scotland reduced their Traffic Warden Service, increased numbers of people are parking in unsafe areas and there have been increases in antisocial and dangerous behaviour. This is evidenced via the collection of parking