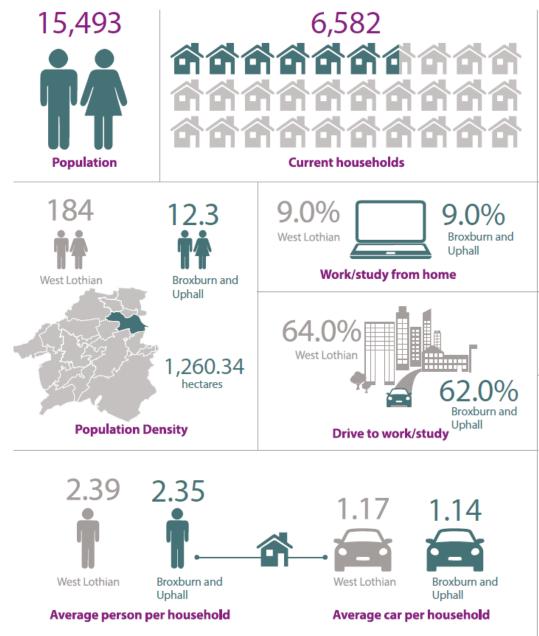

ith an increase in demand after 9am, coinciding with the opening times of many shops. There were no notable peaks or troughs during the day and a fairly high rate of arrivals and departures. In Uphall, the surveys indicated that a higher number of people stayed for the entire surveyed period of 12 hours, at nearly 9% of all vehicles parked in this location. East Main Street and West Main Street were the most popular locations for parking within Uphall.
- 4.9.8 Parking demand for on-street spaces is geographically focussed and destination walking distance from parking spaces appears to be a key driver of parking location choice in Broxburn.
- 4.9.9 On-street parking is typically available within both Uphall and Broxburn, with under half of surveyed spaces occupied at peak times.

















### Car ownership (by household)



## 4.10 Linlithgow

- 4.10.1 Linlithgow lies in the Central Belt on a historic route between Edinburgh and Falkirk beside Linlithgow Loch. The town is situated approximately 20 miles (32 km) west of Edinburgh and 5 miles (8 km) north of Livingston. Linlithgow formerly had an industrial character but in the later 20<sup>th</sup> century the local economy has shifted to hospitality, heritage and tourism services.
- 4.10.2 The questionnaire surveys highlighted that most drivers in Linlithgow experience issues relating to parking, and these occur across all location types. Parking on double yellow lines and pavement parking were highlighted as the biggest issues (57% and 54% respectively), with significant proportions of people also experiencing issues