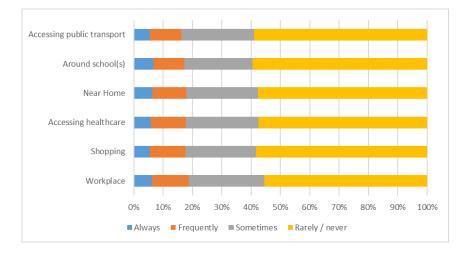

vingston and adjacent to the M8 motorway. Blackburn is a small town situated to the south of Bathgate, Together, the towns are former mining and industrial settlements, which developed rapidly during the industrial revolution. Following the decline of heavy industry in the 20<sup>th</sup> Century. the towns have developed manufacturing industries, technology industry and serve as regional commuter towns within the Scottish Central Belt.
- 4.8.2 The questionnaire surveys highlighted that the majority of drivers in Bathgate experience issues relating to parking. Issues relating to parking occur across all location types. 52% of respondents experience issues with pavement parking and 44% with parking on double yellow lines. 46% felt there were problems parking on school keep clear markings.



Figure 4.19: Experience of Difficulty Parking by Location Type within Bathgate and Blackburn



- 4.8.3 Bathgate has accessible parking close to the town centre, however despite the car parks located just off the town centre, shoppers still tend to ignore them and park inappropriately on double yellow lines and in bus stops. Inappropriate parking was reported on North Bridge Street, ignoring the double yellow lines and bus lane markings. Shoppers choose to park as close as possible to these shops in the town centre as opposed to the car parks provided, which is a safer option.
- 4.8.4 Inappropriate illegal parking obstructing the carriageway and pavement was observed on North Bridge Street/Hopetoun Street and Whitburn Road.



#### **Off-Street Parking**

- 4.8.5 Surveys of off-street ca