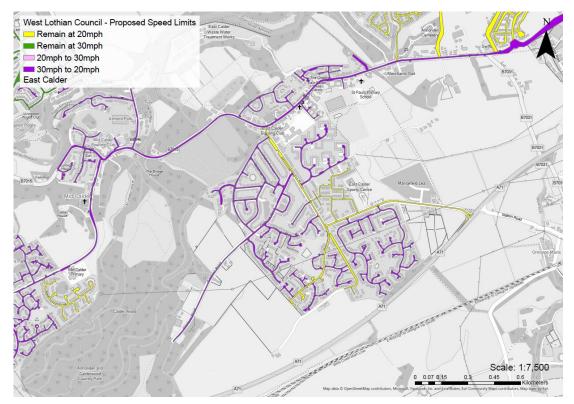

ncil area. An extract of the mapping exercise showing existing speed limits in the settlement of East Calder is shown in Figure 3-1, while the full package of existing speed limit mapping is contained within **Appendix B**.



Figure 3-1 Example of Existing Speed Limit Mapping (East Calder)



- 3.2.3 Mapping has also been produced showing the roads that have been identified as 'appropriate roads' in built-up areas and are proposed to be reduced to 20mph in line with guidance set out in the National 20mph Strategy. The methodology of the assessment is covered in further detail in subsequent paragraphs.
- 3.2.4 Figure 3-2 shows an extract of proposed speed limit mapping in the settlement of East Calder, while the full package of proposed speed limit mapping is contained in **Appendix C**.



Figure 3-2 Example of Proposed Speed Limit Mapping (East Calder)





### 4 Speed Limit Assessment Guidance

#### 4.1 General

- 4.1.1 The National 20mph Strategy defines an appropriate road, within the context of the strategy, to be all 30mph roads unless after the road assessment a valid reason is provided as to why they should remain at a speed limit of 30mph.
- 4.1.2 The following sections outline the methodology for identifying and assessing appropriate roads and indicates the overall results of the assessment.

#### 4.2 Place Criteria

- 4.2.1 Part of the assessment process includes an evaluation of roads within West Lothian against a 'Place Criteria', that will aid in indicating which 30mph roads could be considered appropriate for potential reduction to 20mph.
- 4.2.2 The 'Place