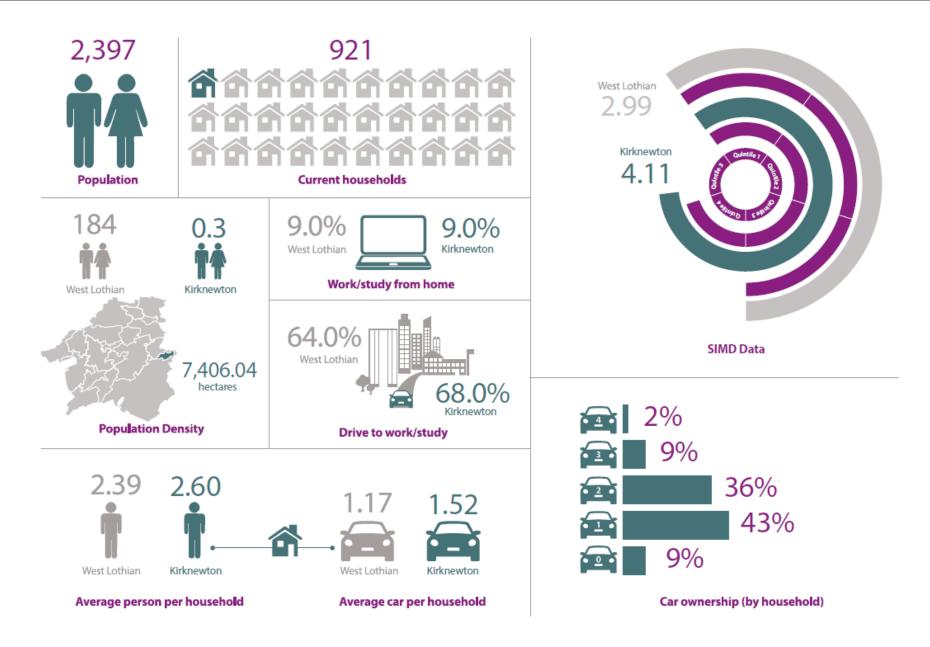

rea, Kirknewton is primarily a residential village with residents travelling to nearby large settlements. Locally there are leisure and tourism activities which take advantage of the attractive countryside of the nearby Pentland Hills area.
- 4.16.2 The questionnaire surveys highlighted that most drivers in Kirknewton experience issues relating to parking and these occur across all location types. Pavement parking and parking on double yellow lines were the single biggest issues, identified by 39% of respondents. 33% also found parking over driveways and parking in bus stops to be issues.
- 4.16.3 Anecdotally, it is reported that there can be issues associated with parking at the shops on Main Street.



Figure 4.44: Experience of Difficulty Parking by Location Type within Kirknewton









#### 4.17 Winchburgh

- 4.17.1 Winchburgh is a historic village located approximately one mile south of the M9 and approximately two miles west of the M90. The village is well connected by both road travel and public transport, with a half-hourly bus service to Edinburgh.
- 4.17.2 The nearest rail stations are some distance away requiring rail journeys to interchange via another mode, thereby encouraging car use in order to access rail services and contributing to parking demand around nearby stations. Planning permission has been granted for a new station as part of the full Winchburgh masterplan which will help to alleviate this issue and thereby improve public transport access.
- 4.17.3 The Winchburgh masterplan will enable delivery of 3,800 houses, a mixed use centre, primary and s