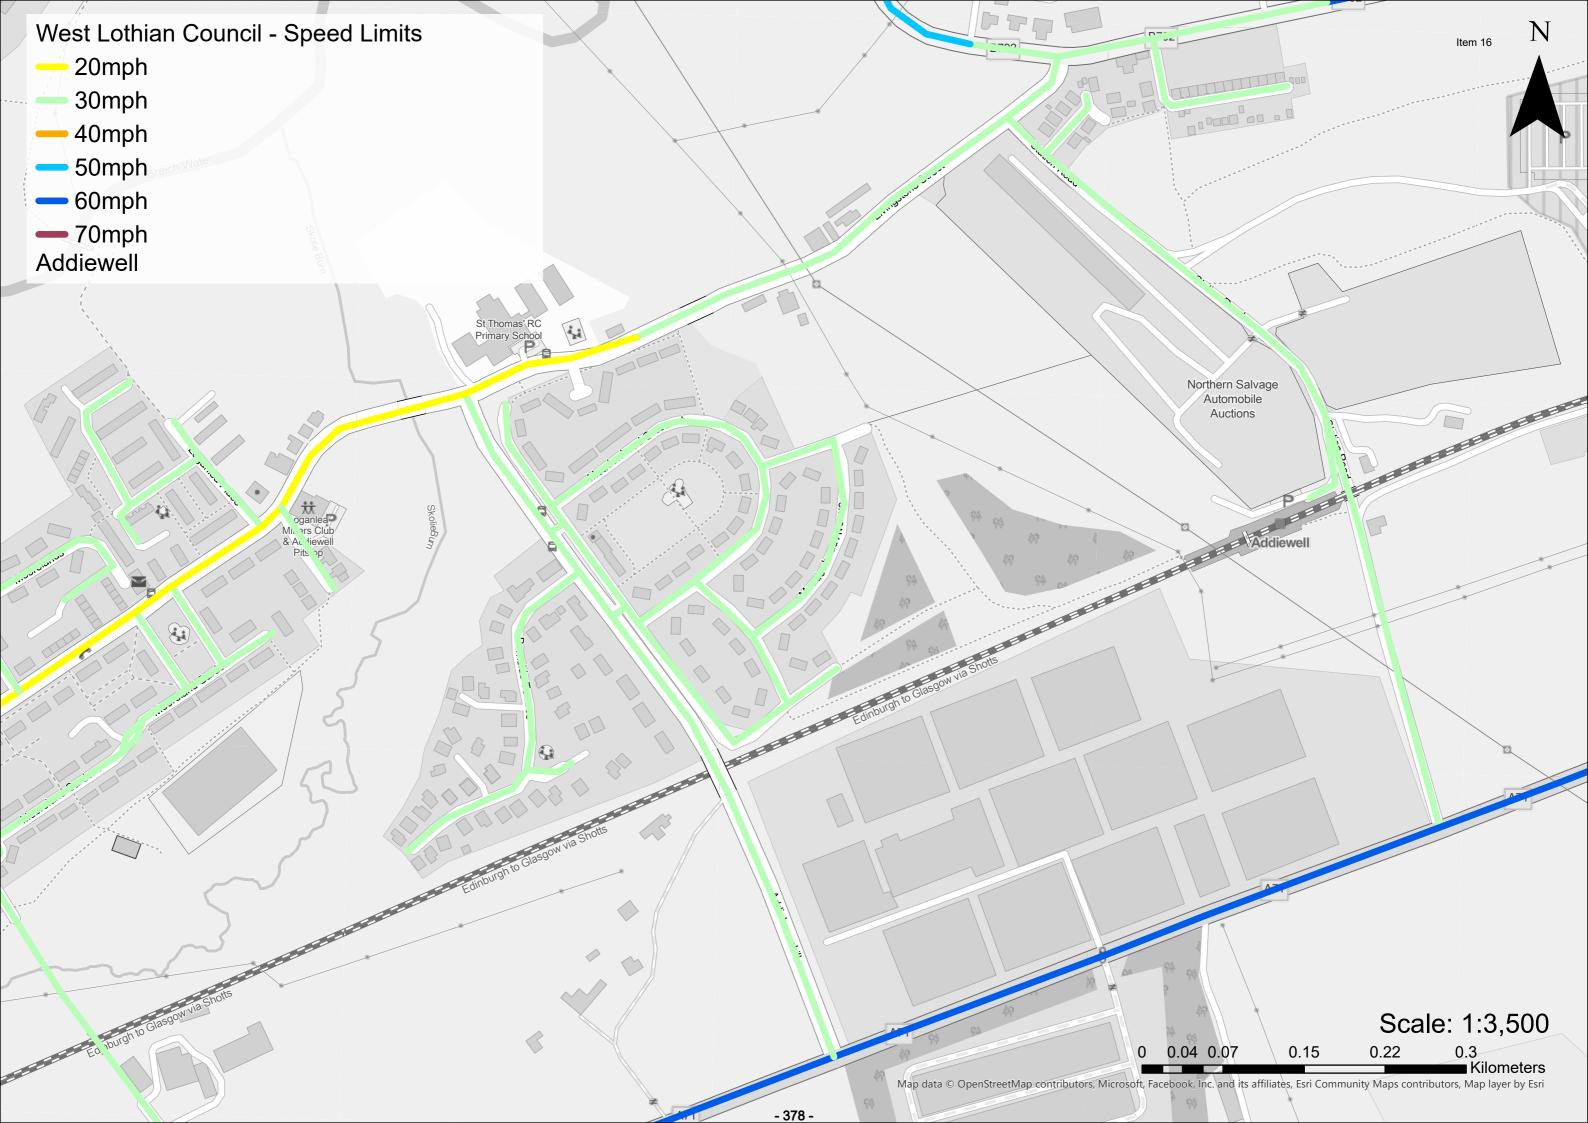

| Accessible Small Towns | Winchburgh  | Yes |                                                                                                                                                                                                                                                                                                                                                                                                                                                                                                                                                                                                                                                                                                                        |



## Appendix B GIS Mapping – Existing Speed Limits





































































|                    | 49     |
|--------------------|--------|
| Item               | n 16 N |
| , Jose City        | 19     |
| 199                | 49     |
|                    | 2      |
| 94 94              | 9      |
| 199                | 49     |
|                    | 9      |
| 94 94              | ₽.     |
| \$P                | 49     |
|                    | P.     |
| 94 94              | Ф.     |
| 49<br>49           | 49     |
|                    | 2      |
| 94 - <sub>94</sub> |        |
| 49<br>49           |        |
|                    | 2      |
| 94 <u>94</u> .     |        |
| 49<br>49           |        |
|                    | p      |
|                    |        |
| 449<br>444         |