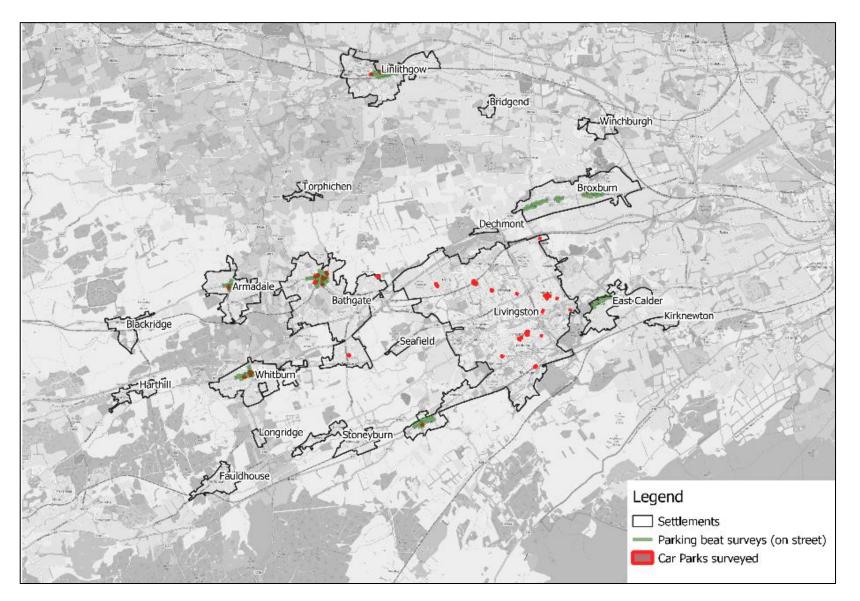

## Public Items for Decision

21. St Kentigern's Academy, Blackburn - Reinforced Autoclaved Aerated Concrete Panels - Relocation of Craft, Design and Technology Department within the School - Joint Report by the Depute Chief Executive (Education and Planning Services) and Head of Finance and Property Services (herewith)