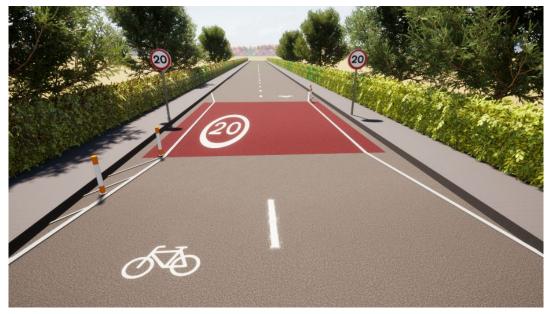

lower speed limit
- 4.4.4 Based on the number of proposed buffer zones associated with the study, it is estimated that the total cost estimate for buffer zones associated with the study is approximately £600,000.

#### **Gateway Features**

- 4.4.5 Gateway features are proposed near the start of speed limits at the edge of settlement boundaries to make it clear to drivers that they should reduce their speed. Gateways can be installed in a variety of layouts, however they generally include the following elements:
  - Speed limit terminal signs



- Carriageway narrowing (either visually through the use of line marking or via physical build-outs)
- Colour contrast high friction surfacing
- Speed limit roundel (line markings)
- 4.4.6 Figure 4-1 provides a visualisation of a typical gateway.



Figure 4-1 Example of a Typical Gateway Feature

- 4.4.7 It is proposed that gateway features are introduced at 97no. Locations. The outline cost of installing a 'typical' gateway feature is approximately £15,000 per location. Based on the number of proposed gateway features associated with the study, it is estimated that the total cost of providing gateway features associated with the study is approximately £1.46m.
- 4.4.8 Cost estimates include appropriate levels of optimism bias (46% from the TAG unit A1-2 scheme costs<sup>1</sup>) and a 20% contingency has also been applied to take account of increased construction costs / supplier issues as a result of Brexit and Covid 19.
- 4.4.9 Plans showing the proposed locations of buffer zones and gateway features, and a more detailed breakdow