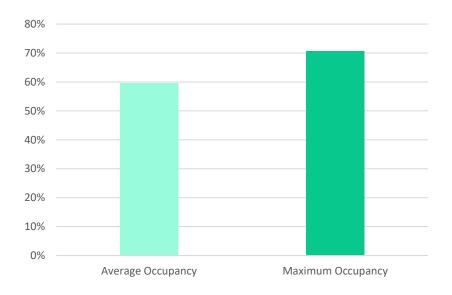

of on-street spaces is not geographically focussed, with high demand observed across all areas, between 9am and 5pm. The parking profile is likely to include mostly non-employment users, as 46% of vehicles were present for an hour or less.
- 4.11.9 Only 14% of vehicles were present for seven hours or more, likely those using on-street parking for employment or commuting.
- 4.11.10 Anecdotally, there can be issued associated with on-street parking in the vicinity of the primary school in Armadale at school drop-off and collection times.

\\Gla-vfps-001\projects\$\47809 West Lothian Parking Strategy\Reports\Draft report\1. Parking Strategy\WLC Parking Strategy Report WORKING\_LSCAPE\_v7\_1 030423 clean.docx

Item 14 Stantec



### Figure 4.35: On-Street Parking Utilisation within Armadale









# 4.12 Whitburn

- 4.12.1 Whitburn is located halfway between Glasgow and Edinburgh two largest cities, about 23 miles (37 km) east of Glasgow and 22 miles (35 km) west of Edinburgh. The nearest major towns are Bathgate, 4 miles (6 km) and Livingston, 6 miles (9.7 km). Whitburn's economy was formerly focussed on coal mining and manufacturing. Following the decline of these industries, the former colliery has begun redevelopment and anew business park has been developed with space for retail and leisure. The town has benefitted from the opening of the M8 junction 4a providing improved transport connections.
- 4.12.2 The questionnaire surveys highlighted that most drivers in Whitburn experience issues relating to parking, and these occur across all location types. Pavement parking wa