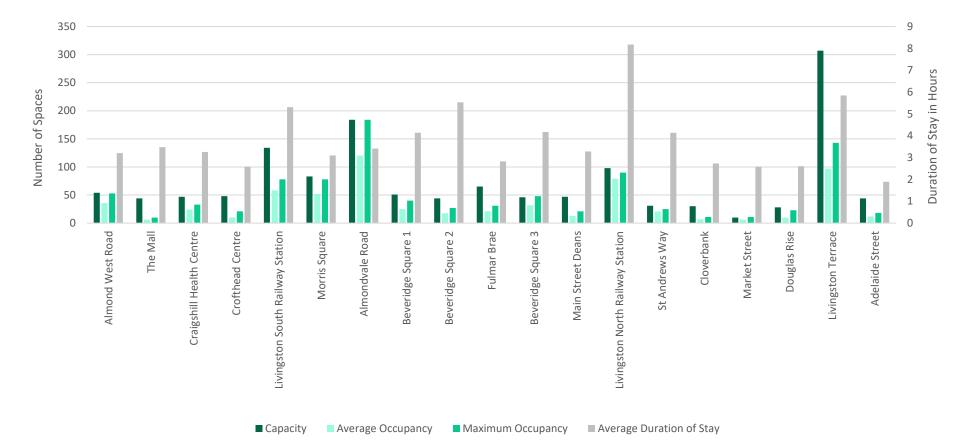

ccess respectively.
  - Average length of stay varies considerably across the various car parks within Livingston. Parking at railway stations is generally for a longer duration than elsewhere, at an average of 7.6 hours at Livingston North, and 5.3 hours at Livingston South. Duration of stay is shortest at smaller car parks away from the town centre. Those parking in town centre car parks typically park for between 3 and 6 hours.
  - Peak demand at certain car parks exceeds capacity with informal additional parking observed at these times. However, many car parks are underutilised, including some of those in relatively close proximity to the town centre. This appears to be reflective of people's desire to park as close as possible to their destination.

45

West Lothian Parking Strategy



Figure 4.14: Off-Street Parking Utilisation and Duration of Stay within Livingston and Polbeth





Figure 4.15: Off-Street Parking Utilisation % within Livingston and Polbeth



Average Occupancy
Maximum Occupancy



# West Calder

- 4.7.6 West Calder also lies within the wider Livingston area. The high street in West Calder has very little parking provision but there are public and private car parks in close proximity, which are reported to be underutilised.
- 4.7.7 Parking problems were noted as primarily relating to inappropriate parking on Main Street including parking in bus stops, pavement parking, parking on double yellow lines and parking along the Spaces for People measures near to the bike shop. The inappropriate parking on Main Street creates dangerous situations on the road