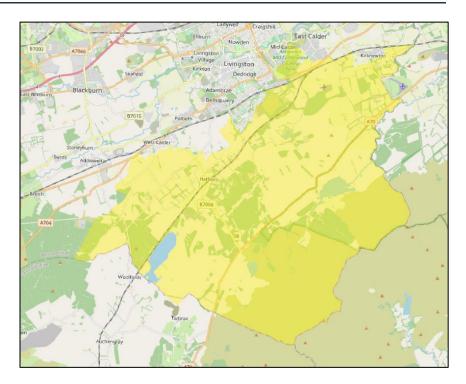

0 miles away, and railway stations at Livingston South and West Calder, with the nearest station dependant on location within the area.
- 4.24.2 The questionnaire surveys highlighted that most drivers in the Pentland Hills experience issues relating to parking, and these occur across all location types. Pavement parking and double parking were the single biggest issues, identified by 38% and 35% of respondents respectively.
- 4.24.3 Given the limited facilities and employment in this area, it is likely that a large proportion of drivers experience these issues when travelling to other settlements in West Lothian, rather than directly within the area neighbouring the Pentland Hills.

# Figure 4.52: Experience of Difficulty Parking by Location Type within Area Neighbouring Pentland Hills







95





#### 4.25 Torphichen

- 4.25.1 Torphichen is a small village located north of Bathgate. The village is approximately 18 miles (20 km) west of Edinburgh, 7 miles (11 km) south-east of Falkirk and 4 miles (6 km) south-west of Linlithgow. Other than the limited tourism and hospitality, many of the residents work in the agricultural sector, in nearby farms or are commuters to larger towns such as Bathgate, Falkirk, Linlithgow and Edinburgh. The village is located approximately 4 miles from the M9 to the north and the M8 to the south, providing connections to larger settlements, although the local transport network is limited and the closest railway station is Bathgate, approximately 3 miles to the south.
- 4.25.2 The questionnaire surveys highlighted that most drivers in Torphichen