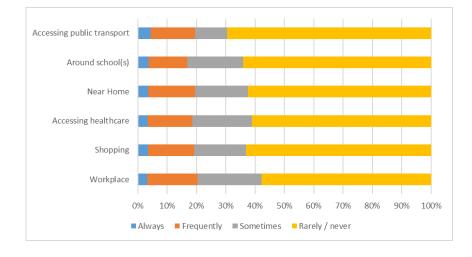

house was formerly a mining focussed community, developing rapidly in the industrial revolution era. The local economy has since shifted and leisure and tourism attractions have developed within the vicinity of the village. As there is little local industry in Fauldhouse, many residents commute to Livingston, Bathgate, Whitburn, Edinburgh and Glasgow, enabled by the good local transport connections via road and rail.
- 4.14.2 The questionnaire surveys highlighted that most drivers in Fauldhouse experience issues relating to parking, and these occur across all location types. Cars blocking roads looking for parking spaces was identified as an issue by 39% of respondents, with 38% finding parking on school keep clear markings an issue. 36% also believed that pavement parking was a problem.



Figure 4.42: Experience of Difficulty Parking by Location Type within Fauldhouse









## 4.15 Stoneyburn and Bents

- 4.15.1 Stoneyburn and Bents are situated approximately 4 miles from Bathgate to the north and 5 from Livingston to the east. They also approximately 14 miles (22 km) from Edinburgh and 18 miles (29 km) from Glasgow. Stoneyburn is also 2 miles away from junction 4 of the M8. The villages are located on the B7015 to Fauldhouse and Livingston.
- 4.15.2 The questionnaire surveys highlighted that most drivers in Stoneyburn and Bents experience issues relating to parking and these occur across all location types. 48% of drivers identified parking on school keep clear markings as an issue, whilst pavement parking and double parking were experienced by 40% and 38% of people r