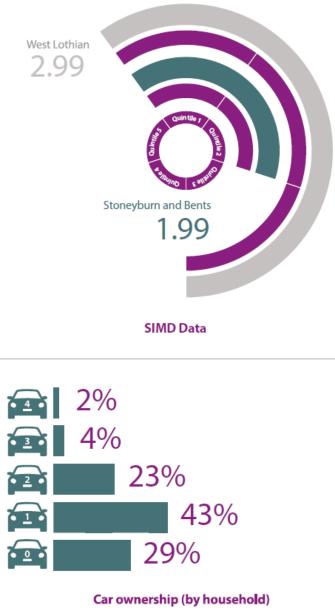

villages are located on the B7015 to Fauldhouse and Livingston.
- 4.15.2 The questionnaire surveys highlighted that most drivers in Stoneyburn and Bents experience issues relating to parking and these occur across all location types. 48% of drivers identified parking on school keep clear markings as an issue, whilst pavement parking and double parking were experienced by 40% and 38% of people respectively.
- 4.15.3 Anecdotally, it is reported that there can be issues associated with parking at the shops on Main Street.



Figure 4.43: Experience of Difficulty Parking by Location Type within Stoneyburn and Bents







\\Gla-vfps-001\projects\$\47809 West Lotnian Parking Strategy\Reports\Draft report\1. Parking Strategy\WLC Parking Strategy Report WORKING\_LSCAPE\_v7\_1 030423 clean.docx



77



#### 4.16 Kirknewton

- 4.16.1 Kirknewton is a village which lies south of the A71 from Edinburgh to Livingston and north of the A70, the high-level road that runs along the north side of the Pentland Hills from Edinburgh to Carnwath and Lanark. Much of the village stands back from the B7031, which links the two main "A" roads. A formerly mining focussed area, Kirknewton is primarily a residential village with residents travelling to nearby large settlements. Locally there are leisure and tourism activities which take advantage of the attractive countryside of the nearby Pentland Hills area.
- 4.16.2 The questionnaire surveys highlighted that most drivers in Kirknewton experience issues relating to parking and these occur across all location types. Pavement parking and parking on d