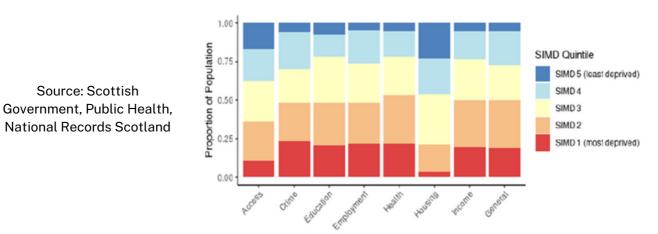

e | Percentage of population 2016 | Percentage of population 2020 | Difference |
|----------|-------------------------------|-------------------------------|------------|
| SIMD 1   | 19.3%                         | 18.8%                         | -0.6%      |
| SIMD 2   | 31.9%                         | 31.1%                         | -0.8%      |
| SIMD 3   | 23.9%                         | 22.9%                         | -1.0%      |
| SIMD 4   | 17.3%                         | 22.0%                         | 4.8%       |
| SIMD 5   | 7.6%                          | 5.2%                          | -2.4%      |

Figure 10: % population living in the 2016 and 2020 SIMD Datazone Quintiles



#### Proportion of the population residing in each 2020 SIMD quintile by domain

Source: Scottish



## Locality Planning

We have defined two localities across which health and social care services will be planned and delivered. The localities will provide a key mechanism for strong local, clinical, professional and community leadership, ensuring that services are planned and led locally in a way that is engaged with the community and contributing to effective strategic commissioning.



Figure 11: Map of East and West Localities: Lothian Analytical Services 2015: Ordnance Survey, HMSO 2015

The way health and social care services are delivered locally can have a significant impact on addressing the main health and wellbeing challenges. We will work with our partners to ensure local involvement in strategic planning with the direct involvement and leadership of:

- Health and social ca