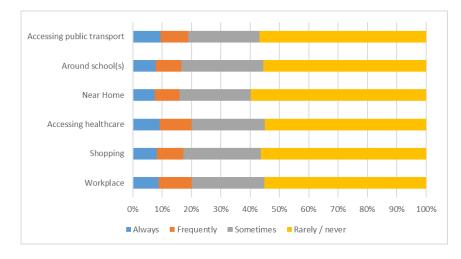

les (35 km) west of Edinburgh. The nearest major towns are Bathgate, 4 miles (6 km) and Livingston, 6 miles (9.7 km). Whitburn's economy was formerly focussed on coal mining and manufacturing. Following the decline of these industries, the former colliery has begun redevelopment and anew business park has been developed with space for retail and leisure. The town has benefitted from the opening of the M8 junction 4a providing improved transport connections.
- 4.12.2 The questionnaire surveys highlighted that most drivers in Whitburn experience issues relating to parking, and these occur across all location types. Pavement parking was the biggest issue with 46% of respondents finding this a problem, closely followed by parking on double yellow lines (42%) and parking over driveways (40%).



#### Figure 4.36: Experience of Difficulty Parking by Location Type within Whitburn

\\Gla-vfps-001\projects\$\47809 West Lothian Parking Strategy\Reports\Draft report\1. Parking Strategy\WLC Parking Strategy Report WORKING\_LSCAPE\_v7\_1 030423 clean.docx



## **Off-Street Parking**

- 4.12.3 Surveys of off-street car parks identified the following trends:
  - A total of 103 off-street spaces were surveyed with the maximum observed occupancy of 84 vehicles, 82% of capacity. This shows that there is available parking capacity to meet demand in the area.
  - Demand is highest in the Jubilee Road car park with vehicles parking for just over 2 hours on average. This is a significantly lower average parking duration than for other car parks in Whitburn. Given the car park's location adjacen