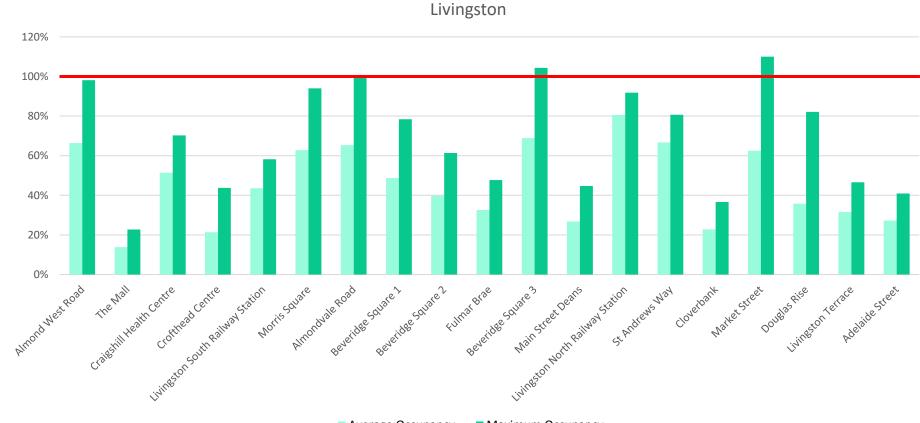

han elsewhere, at an average of 7.6 hours at Livingston North, and 5.3 hours at Livingston South. Duration of stay is shortest at smaller car parks away from the town centre. Those parking in town centre car parks typically park for between 3 and 6 hours.
  - Peak demand at certain car parks exceeds capacity with informal additional parking observed at these times. However, many car parks are underutilised, including some of those in relatively close proximity to the town centre. This appears to be reflective of people's desire to park as close as possible to their destination.

45

West Lothian Parking Strategy



Figure 4.14: Off-Street Parking Utilisation and Duration of Stay within Livingston and Polbeth





Figure 4.15: Off-Street Parking Utilisation % within Livingston and Polbeth



Average Occupancy
Maximum Occupancy



# West Calder

- 4.7.6 West Calder also lies within the wider Livingston area. The high street in West Calder has very little parking provision but there are public and private car parks in close proximity, which are reported to be underutilised.
- 4.7.7 Parking problems were noted as primarily relating to inappropriate parking on Main Street including parking in bus stops, pavement parking, parking on double yellow lines and parking along the Spaces for People measures near to the bike shop. The inappropriate parking on Main Street creates dangerous situations on the road as it narrows the passing space for traffic. This is especially problematic when HGVs or lorries need to travel through town and cause congestion.

## **Off-Street Parking**

- 4.