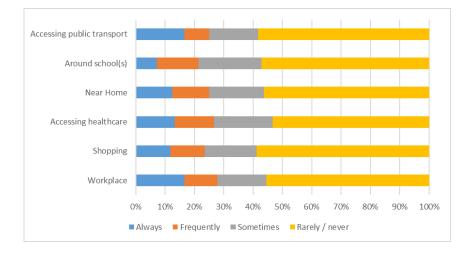

ld

- 4.21.1 Seafield is a village located between Livingston and Blackburn, along the A705. The area has primarily served to provide workers to surrounding industries, formerly mining and more recently manufacturing and technology industries. The village has good connections to a number of industrial areas in the surrounding towns and has available rail connections at 3 stations within approximately 2 miles, linking to Edinburgh and Glasgow.
- 4.21.2 The questionnaire surveys highlighted that most drivers in Seafield experience issues relating to parking, and these occur across all location types. Pavement parking and parking over driveways were issued most identified, at 52% and 44% of respondents respectively. 36% also said there were issues with parking on school keep clear markings.



#### Figure 4.49: Experience of Difficulty Parking by Location Type within Seafield









#### 4.22 Dechmont

- 4.22.1 Dechmont is a small village located approximately one mile north of Livingston and a mile to the west of Uphall. The primary employment destination is Livingston and the area has strong road transport connections to nearby settlements via the A899, and Glasgow and Edinburgh via the M8 motorway, with junction 3 approximately a mile to the south of the village.
- 4.22.2 The questionnaire surveys highlighted that most drivers in Dechmont experience issues relating to parking and these occur across all location types. Pavement parking was by far the biggest issue identified, with 44% of respondents noting this. Other notable issues were drivers blocking the road looking f