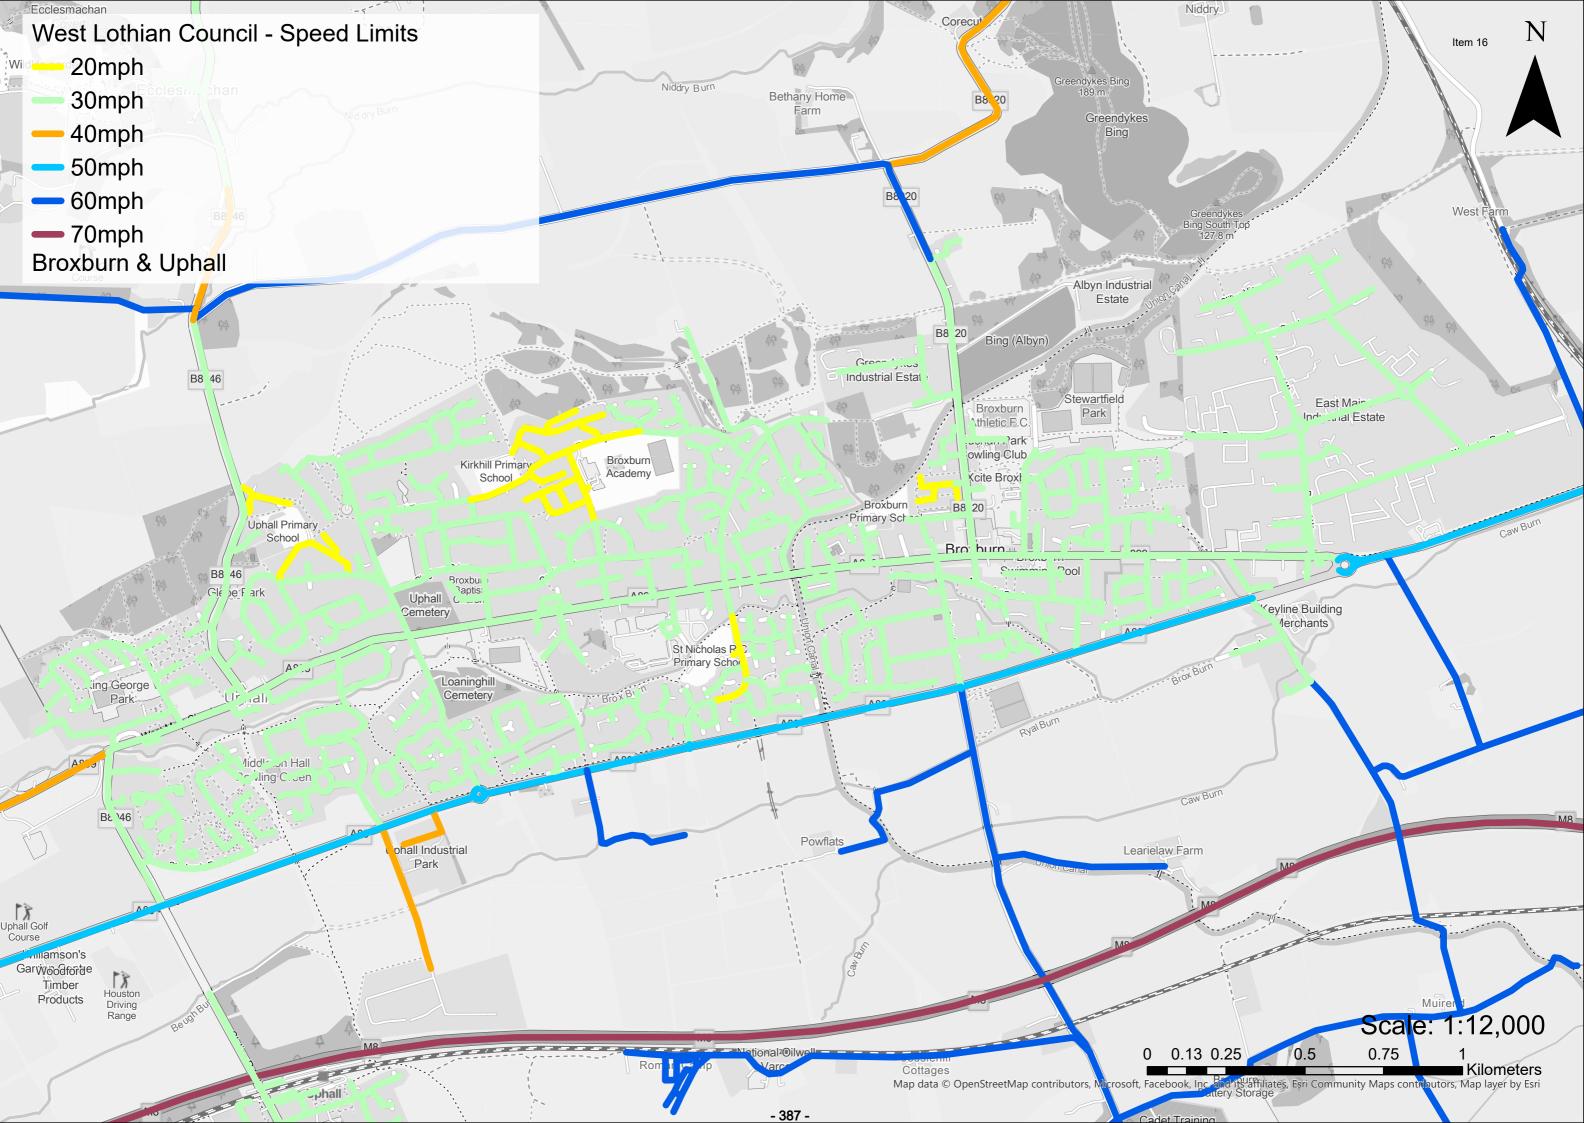

ll Towns | Winchburgh  | Yes |                                                                                                                                                                                                                                                                                                                                                                                                                                                                                                                                                                                                                                                                                                                        |



## Appendix B GIS Mapping – Existing Speed Limits





































































|                    | 49     |
|--------------------|--------|
| Item               | n 16 N |
| , Jose City        | 19     |
| 199                | 49     |
|                    | 2      |
| 94 94              | 9      |
| 199                | 49     |
|                    | 9      |
| 94 94              | ₽.     |
| \$P                | 49     |
|                    | P.     |
| 94 94              | Ф.     |
| 49<br>49           | 49     |
|                    | 2      |
| 94 - <sub>94</sub> |        |
| 49<br>49           |        |
|                    | 2      |
| 94 <u>94</u> .     |        |
| 49<br>49           |        |
|                    | p      |
|                    |        |
| 449<br>444         |        |
| 4