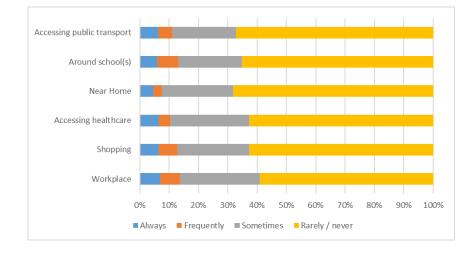

isation within Whitburn









# 4.13 East Calder

- 4.13.1 East Calder is a village located about a mile east of Mid Calder and two miles east of Livingston. East Calder grew rapidly in the early 21st-century driven by commuting to Livingston, Edinburgh and Glasgow. The variety and quality of transport links by road and rail continue to provide strong connections via the M8 motorway, the A89 and A71 roads, and the Edinburgh – Glasgow railway line at Kirknewton.
- 4.13.2 The questionnaire surveys highlighted that most drivers in East Calder experience issues relating to parking and these occur across all location types. 37% of drivers identified pavement parking as an issue, whilst double parking and parking on double yellow lines were experienced by 34% and 33% of people respectively.



Figure 4.40: Experience of Difficulty Parking by Location Type within East Calder



- 4.13.3 Residents reported that the traffic calming and parking restrictions which have been implemented near Tesco are generally not adhered to. The reduction of cars parking on both sides of the road has actually caused cars to speed up as they feel they have more room on the road. The increase in car speed due to congestion reduction was considered by residents to be a hazard for shoppers and the nearby primary school.
- 4.13.4 Another identified issue with parking is the area of road in front of the Scotmid Co-op. Parking was reported on the pavement, double yellow lines, pedestrian crossing zig-zag lines and bus stops by drivers wanting to park as close to the shop as possible. This reduces accessi