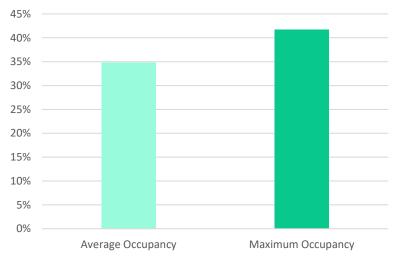

od with an increase in demand after 9am, coinciding with the opening times of many shops. There were no notable peaks or troughs during the day and a fairly high rate of arrivals and departures. In Uphall, the surveys indicated that a higher number of people stayed for the entire surveyed period of 12 hours, at nearly 9% of all vehicles parked in this location. East Main Street and West Main Street were the most popular locations for parking within Uphall.
- 4.9.8 Parking demand for on-street spaces is geographically focussed and destination walking distance from parking spaces appears to be a key driver of parking location choice in Broxburn.
- 4.9.9 On-street parking is typically available within both Uphall and Broxburn, with under half of surveyed spaces occupied at peak times.

















### Car ownership (by household)



## 4.10 Linlithgow

- 4.10.1 Linlithgow lies in the Central Belt on a historic route between Edinburgh and Falkirk beside Linlithgow Loch. The town is situated approximately 20 miles (32 km) west of Edinburgh and 5 miles (8 km) north of Livingston. Linlithgow formerly had an industrial character but in the later 20<sup>th</sup> century the local economy has shifted to hospitality, heritage and tourism services.
- 4.10.2 The questionnaire surveys highlighted that most drivers in Linlithgow experience issues relating to parking, and these occur across all location types. Parking on double yellow lines and pavement parking were highlighted as the biggest issues (57% and 54% respectively), with significant proportions of people also experiencing is