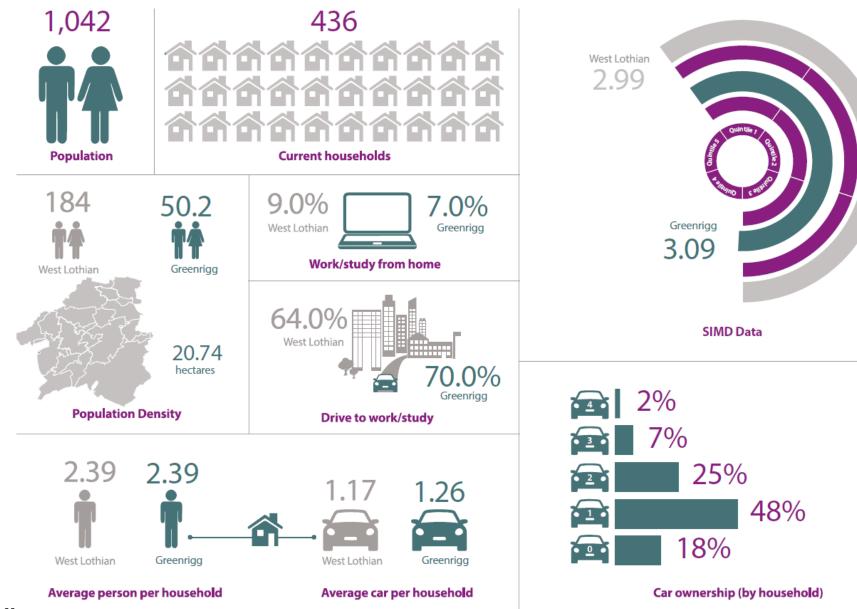

jor towns are Bathgate, 6 miles (9.7 km) away, and Livingston, 10 miles (16 km) away. The proximity of the M8 motorway enables easy access to Edinburgh and Glasgow, alongside other local destinations such as Livingston and Bathgate. The nearest rail connections are Blackridge approximately 2 miles to the north, and Fauldhouse, approximately 3 miles to the south.
- 4.23.2 The questionnaire surveys highlighted that most drivers in Greenrigg experience issues relating to parking, and these occur across all location types. Pavement parking was the single biggest issue identified by 60% of respondents. Other inappropriate parking was identified, as well as cars blocking the road looking for a parking space.



Figure 4.51: Experience of Difficulty Parking by Location Type within Greenrigg









#### 4.24 Area Neighbouring Pentland Hills

- 4.24.1 The area between Livingston and the Pentland Hills regional park is a sparsely populated rural area, with leisure attractions and primarily agricultural employment. The main transport connections are the A70 road to Edinburgh, approximately 10 miles away, and railway stations at Livingston South and West Calder, with the nearest station dependant on location within the area.
- 4.24.2 The questionnaire surveys highlighted that most drivers in the Pentland Hills experience issues relating to parking, and these occur across all location types. Pavement parking and double parking were the single biggest issues, identified by 38% and 35% of respondents respectively.
- 4.24.3 Given the limited facilities and employment in this area, it is