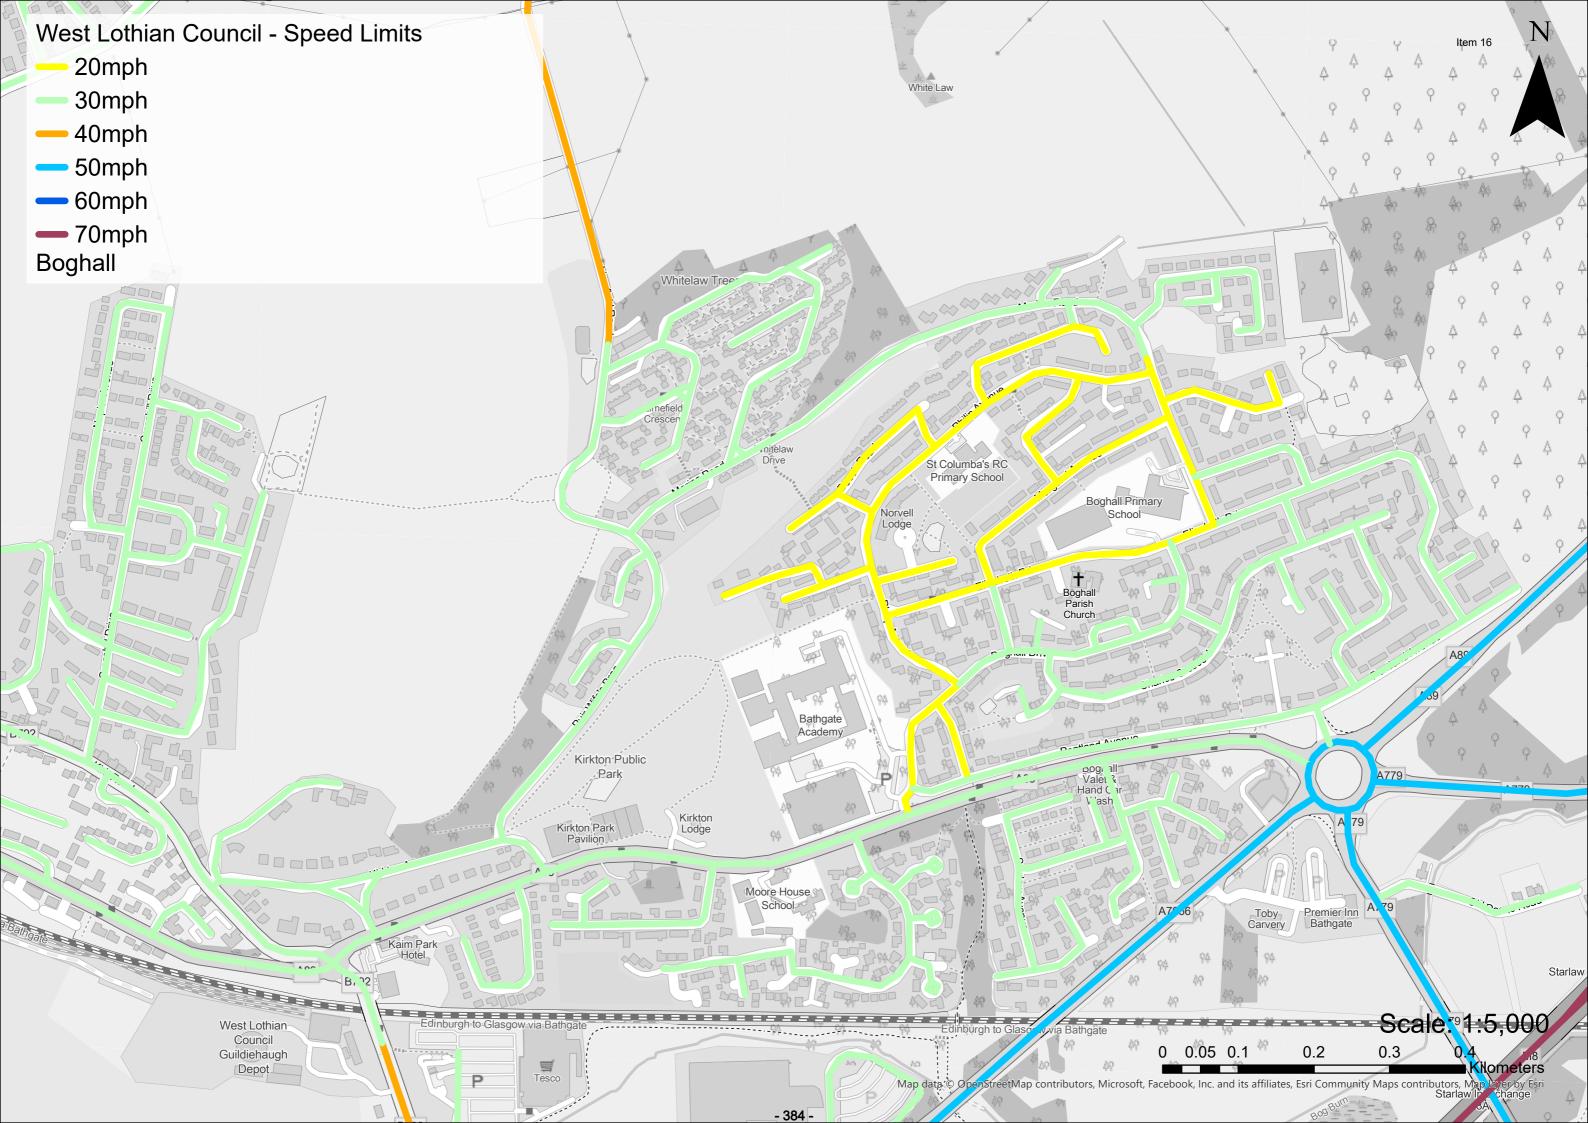

le Small Towns | Winchburgh  | Yes |                                                                                                                                                                                                                                                                                                                                                                                                                                                                                                                                                                                                                                                                                                                        |



## Appendix B GIS Mapping – Existing Speed Limits





































































|                    | 49     |
|--------------------|--------|
| Item               | n 16 N |
| , Jose City        | 19     |
| 199                | 49     |
|                    | 2      |
| 94 94              | 9      |
| 199                | 49     |
|                    | 9      |
| 94 94              | ₽.     |
| \$P                | 49     |
|                    | P.     |
| 94 94              | Ф.     |
| 49<br>49           | 49     |
|                    | 2      |
| 94 - <sub>94</sub> |        |
| 49<br>49           |        |
|                    | 2      |
| 94 <u>94</u> .     |        |
| 49<br>49           |        |
|                    | p      |
|                    |        |
| 449<br>444         |        |
| 4