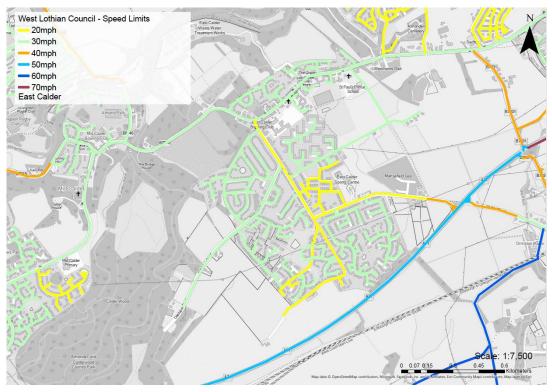

inaccurate and superseded orders with comments) are contained within **Appendix A**.

#### 3.2 GIS Mapping Review

- 3.2.1 Stantec undertook a review of the councils existing urban 20mph and 30mph speed limits as well as the other urban and rural speed limits for the whole of West Lothian. The review was conducted using information proved by WLC, desk studies using the council's asset management video software (Vaisala) and through site visits.
- 3.2.2 ArcGIS mapping and analytics software was used to map and categorise the existing speed limits on roads within the council area. An extract of the mapping exercise showing existing speed limits in the settlement of East Calder is shown in Figure 3-1, while the full package of existing speed limit mapping is contained within **Appendix B**.



Figure 3-1 Example of Existing Speed Limit Mapping (East Calder)



- 3.2.3 Mapping has also been produced showing the roads that have been identified as 'appropriate roads' in built-up areas and are proposed to be reduced to 20mph in line with guidance set out in the National 20mph Strategy. The methodology of the assessment is covered in further detail in subsequent paragraphs.
- 3.2.4 Figure 3-2 shows an extract of proposed speed limit mapping in the settlement of East Calder, while the full package of proposed speed limit mapping is contained in **Appendix C**.



Figure 3-2 Example of Proposed Speed Limit Mapping (East Calder)





### 4 Speed Limit Assessment Guidance

#### 4.1 General

- 4.1.1 The National 20mph Strategy defines an appropriate road, within the context of the strat