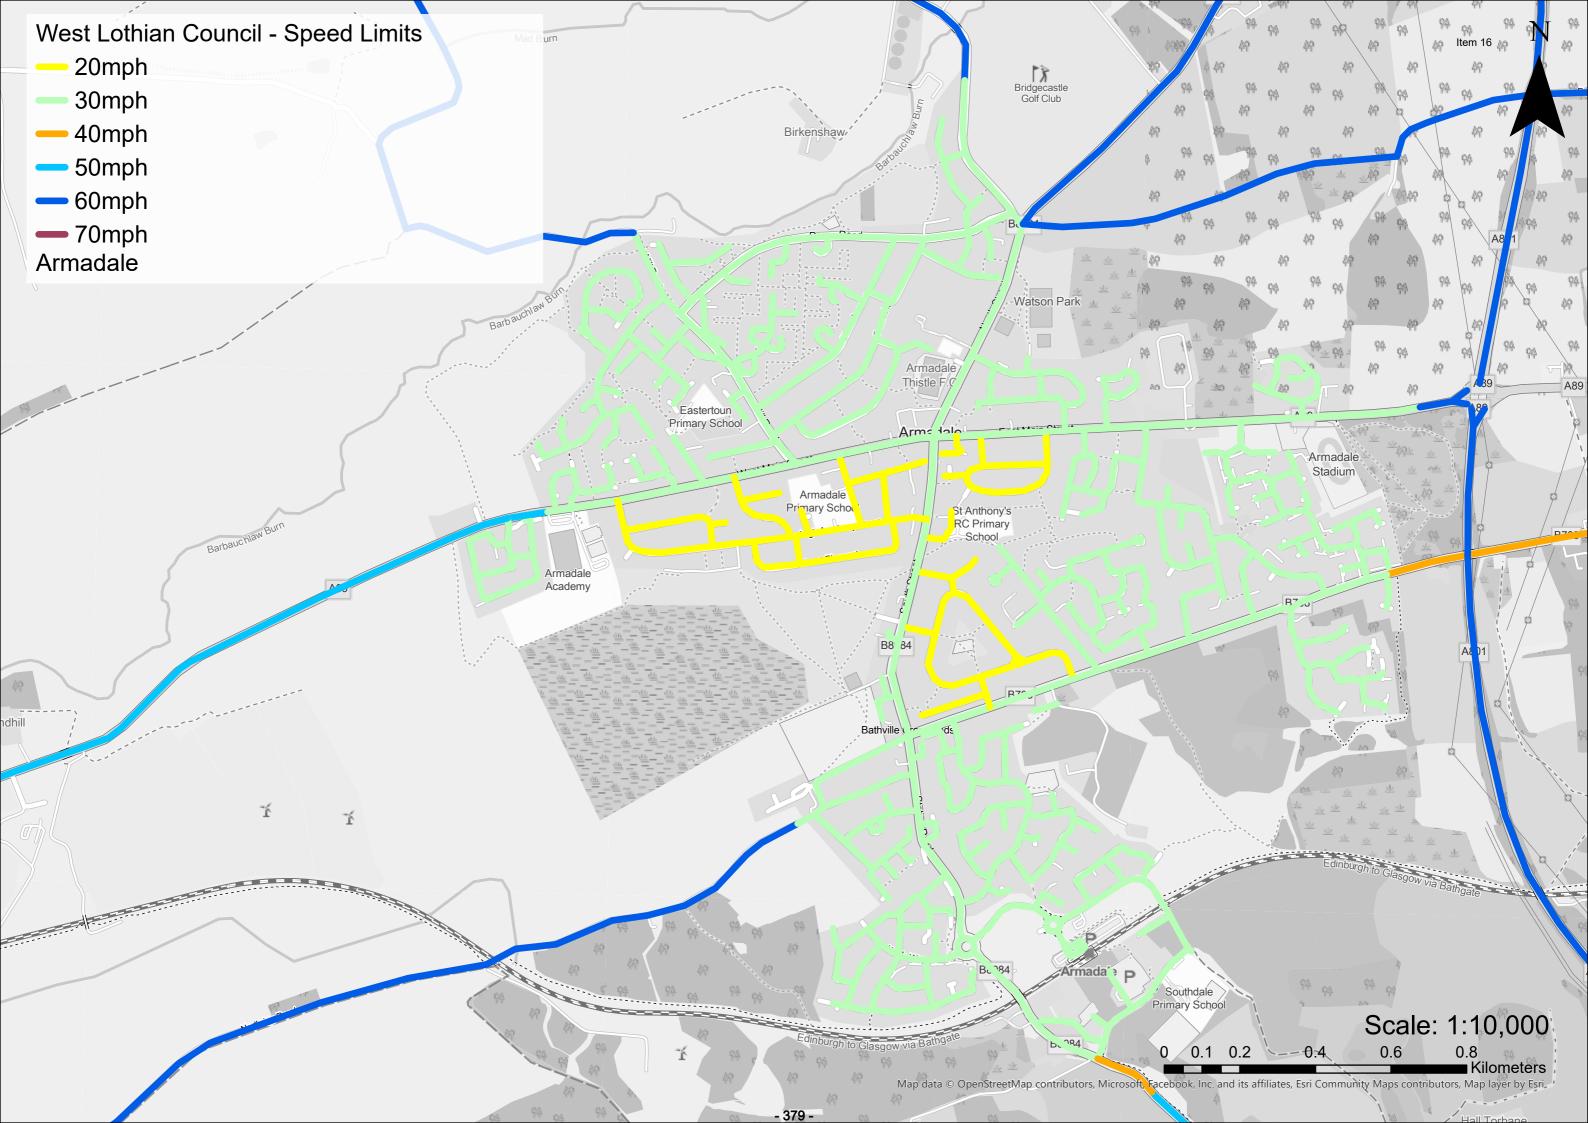

| Accessible Small Towns | Winchburgh  | Yes |                                                                                                                                                                                                                                                                                                                                                                                                                                                                                                                                                                                                                                                                                                                        |



## Appendix B GIS Mapping – Existing Speed Limits





































































|                    | 49     |
|--------------------|--------|
| Item               | n 16 N |
| , Jose City        | 19     |
| 199                | 49     |
|                    | 2      |
| 94 94              | 9      |
| 199                | 49     |
|                    | 9      |
| 94 94              | ₽.     |
| \$P                | 49     |
|                    | P.     |
| 94 94              | Ф.     |
| 49<br>49           | 49     |
|                    | 2      |
| 94 - <sub>94</sub> |        |
| 49<br>49           |        |
|                    | 2      |
| 94 <u>94</u> .     |        |
| 49<br>49           |        |
|                    | p      |
|                    |        |
| 449<br>444         |