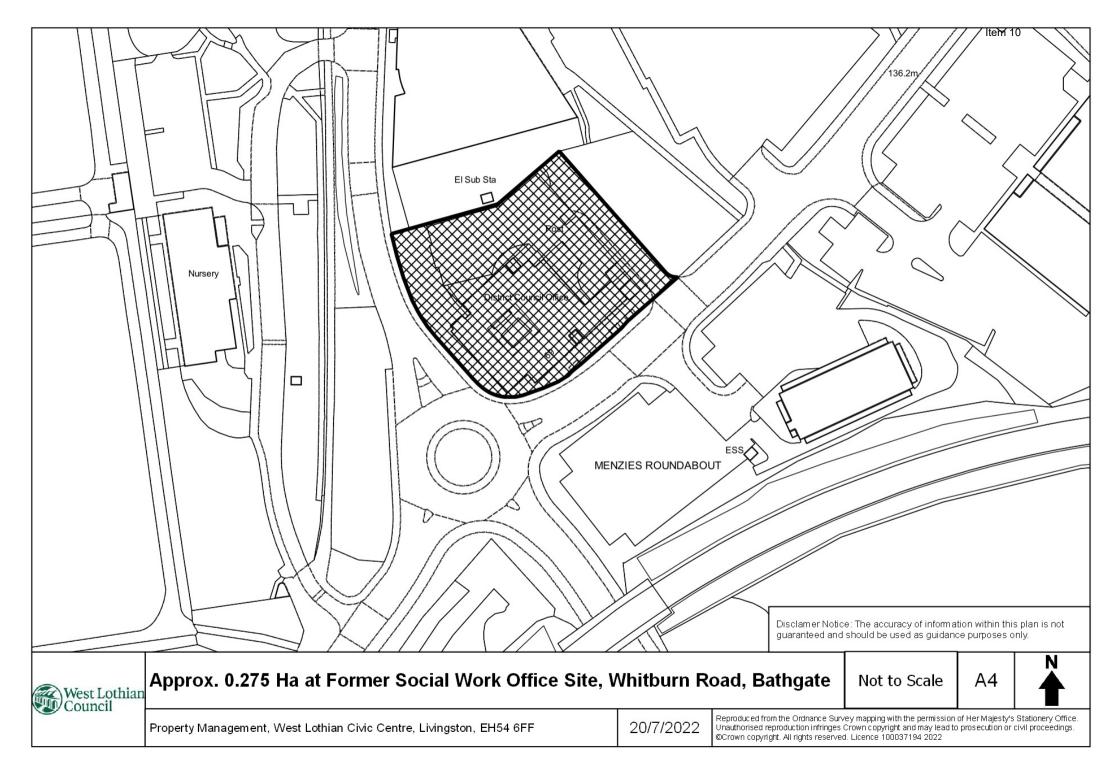

k Centre at 69 Whitburn Road in Bathgate. Council Executive is therefore recommended to approve the proposed sale to KPIL on the terms set out in this report.

# F. BACKGROUND REFERENCES

- 1. Report to Council Executive on 28 November 2017 Surplus Property Procedures
- 2. Report to Council Executive on 16 August 2022 Surplus Properties
- Report to Asset Transfer Committee on 27 February 2023 Asset Transfer Request for the Former Bathgate Social Work Centre, 69 Whitburn Road, Bathgate

Appendices/Attachments: Appendix 1 – Location Plan

Contact Person: Darren Stenhouse, Group Property Surveyor, Finance and Property Services, Tel : (01506) 283373 – Email : <u>Darren.Stenhouse@westlothian.gov.uk</u>

# **Donald Forrest**

Head of Finance and Property Services Date of meeting: 25 April 2023



# DATA LABEL: PUBLIC



# **COUNCIL EXECUTIVE**

# **DIRECTIONS FROM WEST LOTHIAN INTEGRATION JOINT BOARD**

# REPORT BY REPORT BY DEPUTE CHIEF EXECUTIVE (HEALTH & SOCIAL CARE PARTNERSHIP)

#### A. PURPOSE OF REPORT

The purpose of the report is to inform the Council Executive that the West Lothian Integration Joint Board (IJB):

- has agreed a three-year budget plan for the period 2023/24 to 2025/26
- has agreed its Strategic Plan for 2023/28; and
- has issued Directions to the council which the council is required to comply with.

#### B. **RECOMMENDATIONS**

It is recommended that the Council Executive:

- 1. notes that the West Lothian IJB has agreed both a three-year budget for the period 2023/24 to 2025/26 and its Strategic Plan for 2023/28
- 2. note the Directions issued to the co