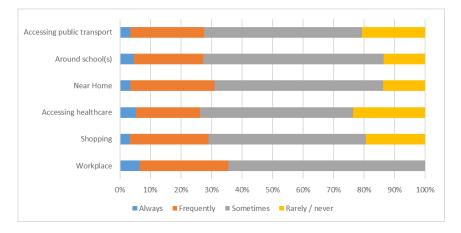

mostly agricultural, lightly populated and has some tourist attractions nearby. The transport connections available are limited, with west-facing junctions onto the M9 and a nearby junction onto the M90/A90 into Edinburgh. There are no railway stations within the area, with the nearest station being located in Linlithgow, approximately 5 miles to the west.
- 4.26.2 The questionnaire surveys highlighted that most drivers in the area experience issues relating to parking, and these occur across all location types. Pavement parking was the single biggest issue, identified by 56% of respondents, with 40% identifying problems with parking on school keep clear markings and on double yellow lines.

Figure 4.54: Experience of Difficulty Parking by Location Type within Newton and surrounding area









\\Gla-vfps-001\projects\$\47809 vvest Lotnian Parking Strategy\Reports\Draft report\1. Parking Strategy\WLC Parking Strategy Report WORKING\_LSCAPE\_v7\_1 030423 clean.docx

99



#### 4.27 Summary of Parking Problems

4.27.1 The parking problems in each of the settlements are summarised in Table 4.1

#### Table 4.1: Summary of Parking Problems by Settlement

|                                     | Parking Proximity to<br>Destination | Footway Parking | Parking<br>Obstructing the<br>Carriageway | School Parking | Parking in Bus<br>Stops | Parking over<br>Driveways | Parking on Yellow<br>Lines | Access to Public<br>Transport | Healthcare Parking |
|-------------------------------------|-------------------------------------|-----------------|------------------------------------------