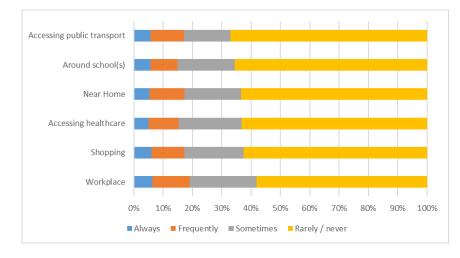

gh and Falkirk beside Linlithgow Loch. The town is situated approximately 20 miles (32 km) west of Edinburgh and 5 miles (8 km) north of Livingston. Linlithgow formerly had an industrial character but in the later 20<sup>th</sup> century the local economy has shifted to hospitality, heritage and tourism services.
- 4.10.2 The questionnaire surveys highlighted that most drivers in Linlithgow experience issues relating to parking, and these occur across all location types. Parking on double yellow lines and pavement parking were highlighted as the biggest issues (57% and 54% respectively), with significant proportions of people also experiencing issues associated with parking in bus stops (52%), single yellow line parking (50%), pavement parking (49%), and school keep clear markings (44%).



Figure 4.28: Experience of Difficulty Parking by Location Type within Linlithgow

- 4.10.3 The SEStrans Park and Ride Strategy<sup>24</sup> identifies the Linlithgow Park and Ride site as having approximate parking utilisation of over 100%. The strategy outlines that the station has a high frequency of trains and is unique in providing direct access to Edinburgh, Glasgow and Stirling. These factors are likely to result in a higher demand for the Park and Ride facilities offered at Linlithgow train station.
- 4.10.4 An Air Quality Management Area is in place in the town due to historically poor measured air quality. In recent years, air quality objectives have been met, and so a detailed assessment is currently being carried out to assess if the existing AQMAs should remain in place.

<su