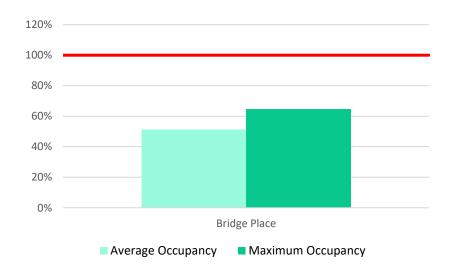

arking and surveys where on an hourly basis. Purposes for such parking would include school pickup and dropoff, lunchtime shopping or dinging, and an evening peak period of activity after office hours.

### **Off-Street Parking**

- 4.9.6 Surveys of off-street car parks identified the following trends:
  - A total of 99 off-street spaces were surveyed with the maximum observed occupancy of 64 vehicles, 65% of capacity. This shows that there is significant parking capacity to meet demand in the area.
  - Average parking duration is around 3.7 hours, though nearly 25% of car park users park for 7 hours or more, indicating that it is used by both employees within Broxburn and those making short trips to the town centre.





#### Figure 4.25: Off-Street Parking Utilisation % within Broxburn



\\Gla-vfps-001\projects\$\47809 West Lothian Parking Strategy\Reports\Draft report\1. Parking Strategy\WLC Parking Strategy Report WORKING\_LSCAPE\_v7\_1 030423 clean.docx

Item 14 Stantec



## **On-Street Parking**

- 4.9.7 The surveys of on-street parking in Broxburn and Uphall indicated that there was substantial parking capacity available. The focus of demand in Broxburn was proximity to East Main Street experiencing a higher level of average demand for available spaces. Demand was fairly consistent across the surveyed period with an increase in demand after 9am, coinciding with the opening times of many shops. There were no notable peaks or troughs during the day and a fairly high rate of arrivals and departures. In Uphall, the surveys indicated that a higher number of people staye