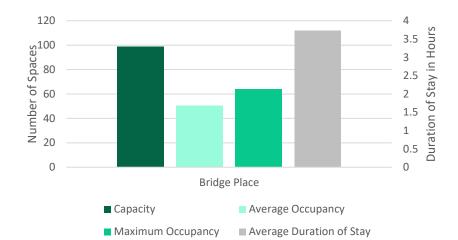

ccur, as peaks correlate with commonly observed peaks for short term parking and surveys where on an hourly basis. Purposes for such parking would include school pickup and dropoff, lunchtime shopping or dinging, and an evening peak period of activity after office hours.

### **Off-Street Parking**

- 4.9.6 Surveys of off-street car parks identified the following trends:
  - A total of 99 off-street spaces were surveyed with the maximum observed occupancy of 64 vehicles, 65% of capacity. This shows that there is significant parking capacity to meet demand in the area.
  - Average parking duration is around 3.7 hours, though nearly 25% of car park users park for 7 hours or more, indicating that it is used by both employees within Broxburn and those making short trips to the town centre.





#### Figure 4.25: Off-Street Parking Utilisation % within Broxburn



\\Gla-vfps-001\projects\$\47809 West Lothian Parking Strategy\Reports\Draft report\1. Parking Strategy\WLC Parking Strategy Report WORKING\_LSCAPE\_v7\_1 030423 clean.docx

Item 14 Stantec



## **On-Street Parking**

- 4.9.7 The surveys of on-street parking in Broxburn and Uphall indicated that there was substantial parking capacity available. The focus of demand in Broxburn was proximity to East Main Street experiencing a higher level of average demand for available spaces. Demand was fairly consistent across the surveyed period with an increase in demand after 9am, coinciding with the opening times of many shops. There were no notable peaks or troughs during the day and a fairly high rate of arrivals and departures.