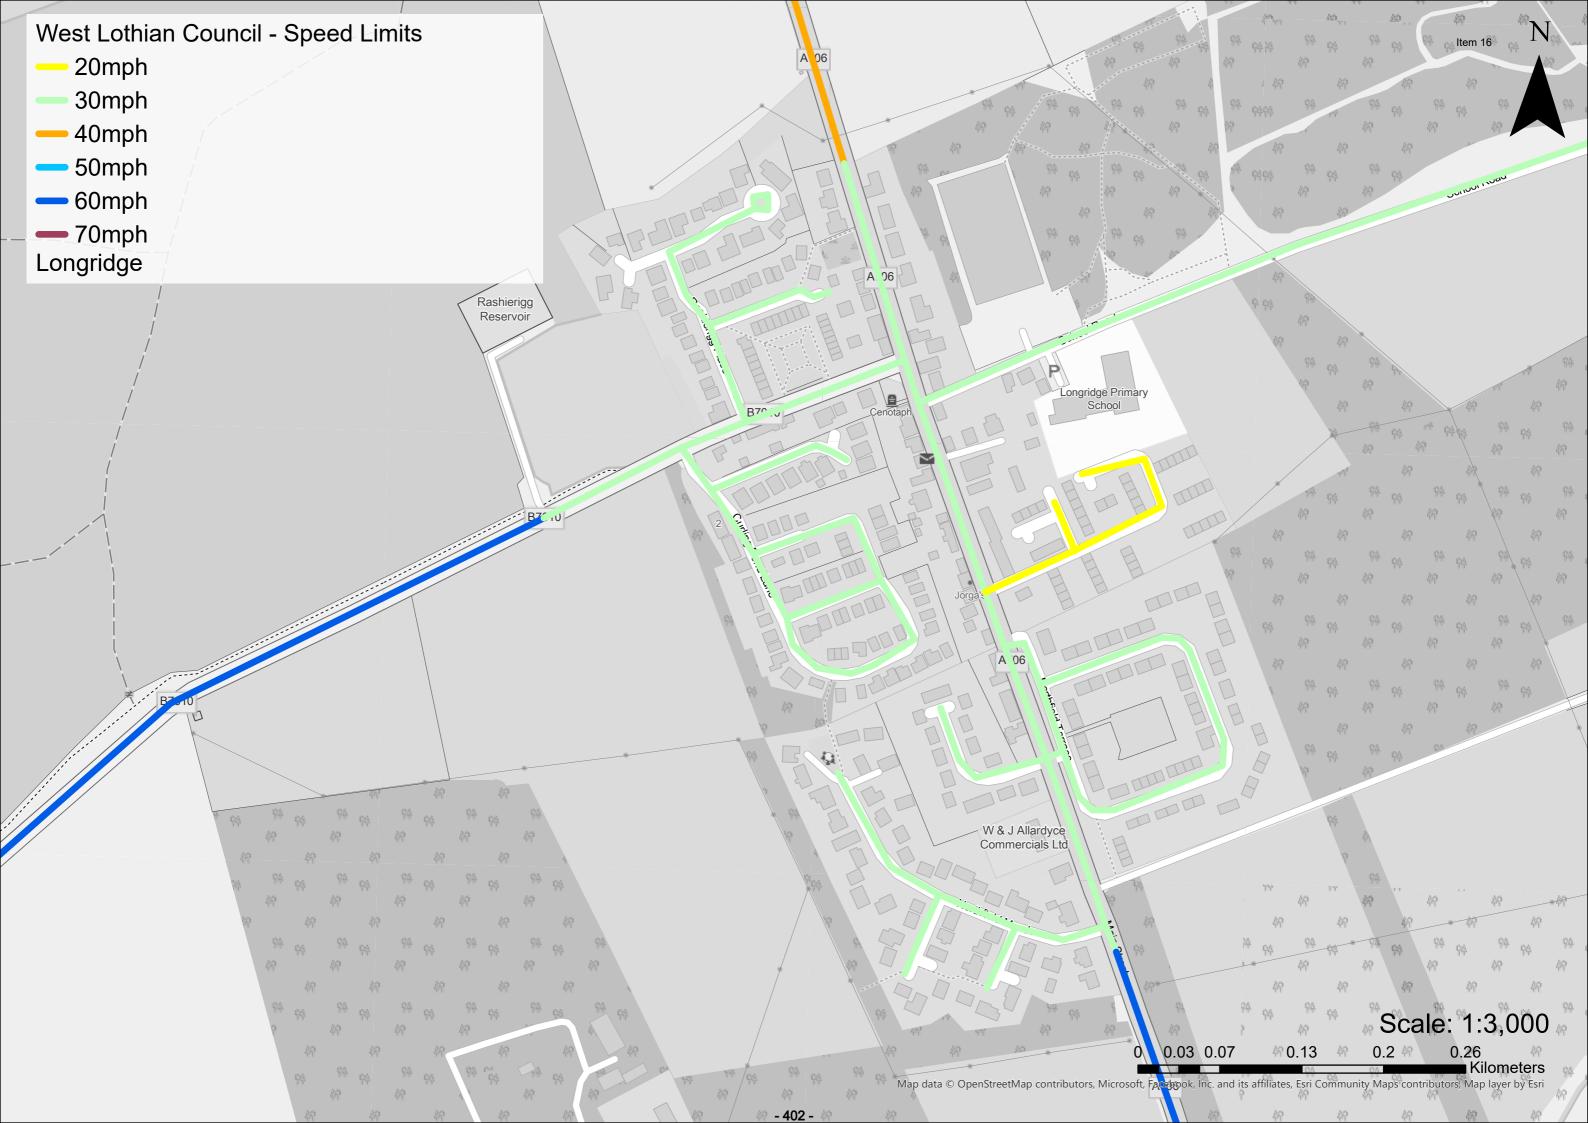

|



## Appendix B GIS Mapping – Existing Speed Limits





































































|                    | 49     |
|--------------------|--------|
| Item               | n 16 N |
| , Jose City        | 19     |
| 199                | 49     |
|                    | 2      |
| 94 94              | 9      |
| 199                | 49     |
|                    | 9      |
| 94 94              | ₽.     |
| \$P                | 49     |
|                    | P.     |
| 94 94              | Ф.     |
| 49<br>49           | 49     |
|                    | 2      |
| 94 - <sub>94</sub> |        |
| 49<br>49           |        |
|                    | 2      |
| 94 <u>94</u> .     |        |
| 49<br>49           |        |
|                    | p      |
|                    |        |
| 449<br>444         |        |
| 4                  | p      |
| 0%