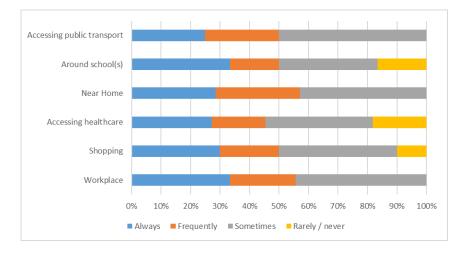

ultural. The nearest railway connections are available at Breich, Fauldhouse and Addiewell stations, providing connections to Edinburgh and Glasgow.
- 4.19.2 The questionnaire surveys highlighted that most drivers in Longridge experience issues relating to parking, and these occur across all location types. Parking on single yellow lines and pavement parking were the most prevalent issues, with 54% and 46% of respondents identifying these respectively. Parking over driveways and parking on school keep clear markings were also identified as issues by 38% of respondents. Given the limited facilities and employment in Longridge, it is likely that a large proportion of drivers experience these issues when travelling to other settlements in West Lothian, rather than directly within Longridge.



Figure 4.47: Experience of Difficulty Parking by Location Type within Longridge

Blackburn Whitburn Law Man Serre O66 Whitburn Longridge Longridge Bents Bents Addiewell A704 A704 Broto Broto Broto Broto Bents Addiewell A704 A7







#### 4.20 Bridgend

- 4.20.1 Bridgend is a village located approximately 2.5 miles east of Linlithgow, 9 miles to the west of Edinburgh. The nearest railway connection is at Linlithgow, providing connections to Glasgow and Edinburgh. The area is primarily agricultural, with some leisure destinations providing attractions for visitors to the area. The primary employment destinations are Linlithgow and Edinburgh.
- 4.20.2 The questionnaire surveys highlighted that most drivers in Bridgend experience issues relating to parking, and these occur across all locati