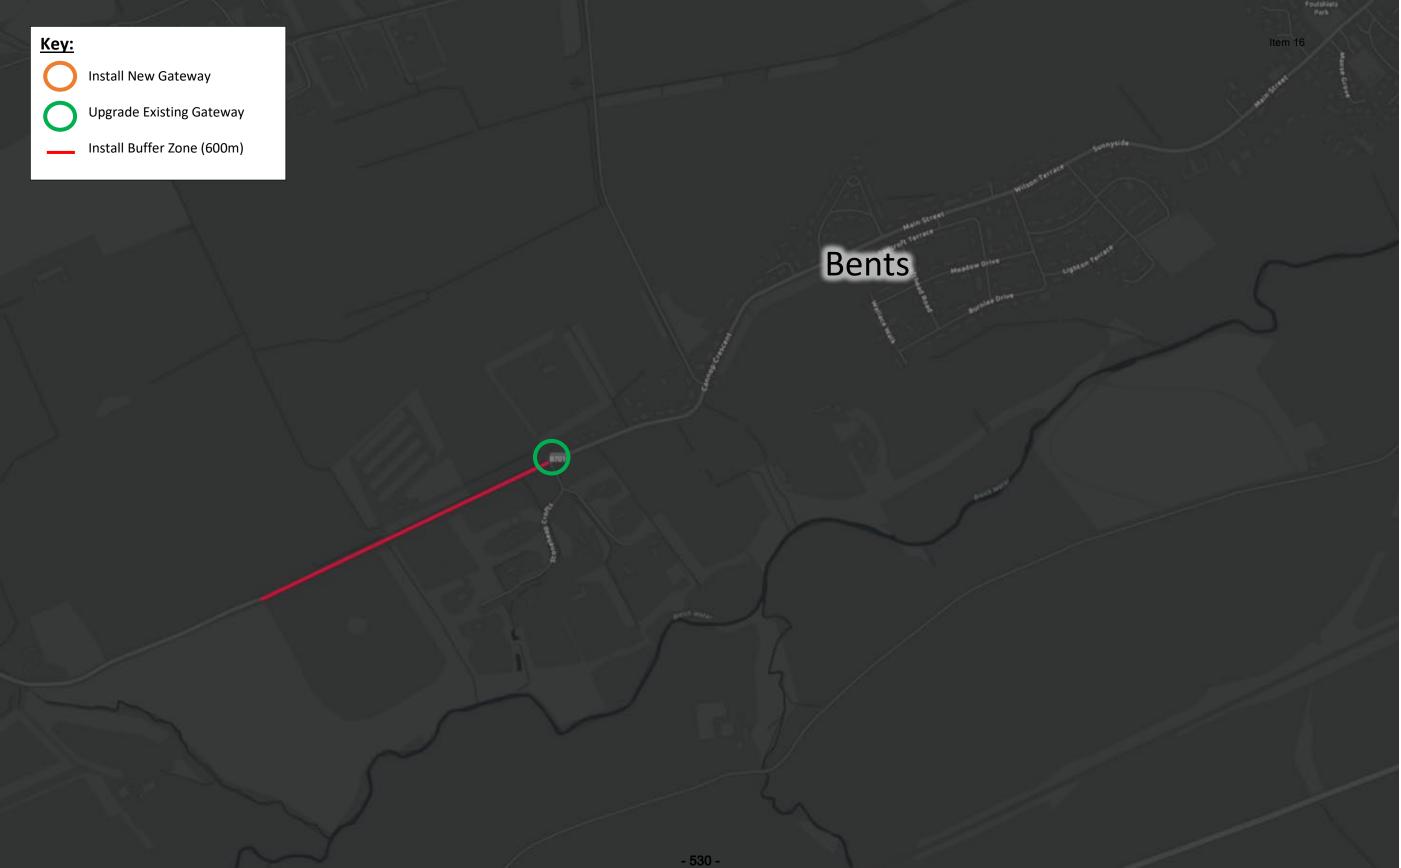

ed Limit Roundel | No.       | £200.00     | 2          | £400.00    |
| Coundown Markers    | No.       | £520.00     | 3          | £1,560.00  |
|                     | £6,560.00 |             |            |            |
|                     | £984.00   |             |            |            |
|                     | £1,312.00 |             |            |            |
|                     | £8,856.00 |             |            |            |
|                     | £4,073.76 |             |            |            |
|                     | То        | tal Constru | ction Cost | £12,929.76 |



West Lothian Council

# OVERVIEW OF PROPOSED GATEWAY AND BUFFER ZONE LOCATIONS









## Bathgate

Armadale

0

armod Burn

 $\bigcirc$ 

Whitehill Industrial Estate

 $\mathbb{C}$ 

- 529 -





## Blackburn

Item 16

BLACKER



ыi

Wester Dechmont

#### Hoestoun Industrial Estate

Livingston

Uphall Station

# Livingston North

- 532 -



















Te Place

white date

Pentland Road

# East Whitburn

 $\bigcirc$ 

Item 16



# Ecclesmachan

Item 16

- 542 -



Item 16

winchburgh

Constanting Constanting Garden

Abercem Place

# Faucheldean

0

 $\bigcirc$ 

- 543 -



Item 16

87010

Fauldhouse







# Linlithgow Bridge

08029

 $\bigcirc$ 

 $\bigcirc$ 

O

Linlithgow

0

 $\bigcirc$ 

- 547 -





 $\bigcirc$ 



- 549 -

Oakbank





89080

# Philpstoun

0

 $\Theta$ 

Item 16

M9

88046

B8046



Brucefield Industrial Estate

Polbeth

Part

Ennis Neighbourhood Park

 $\bigcirc$ 

- 552 -



Seafield

Item 16

- 553 -



87015

# Stoneyburn

- 554 -

Foulshiels Pa