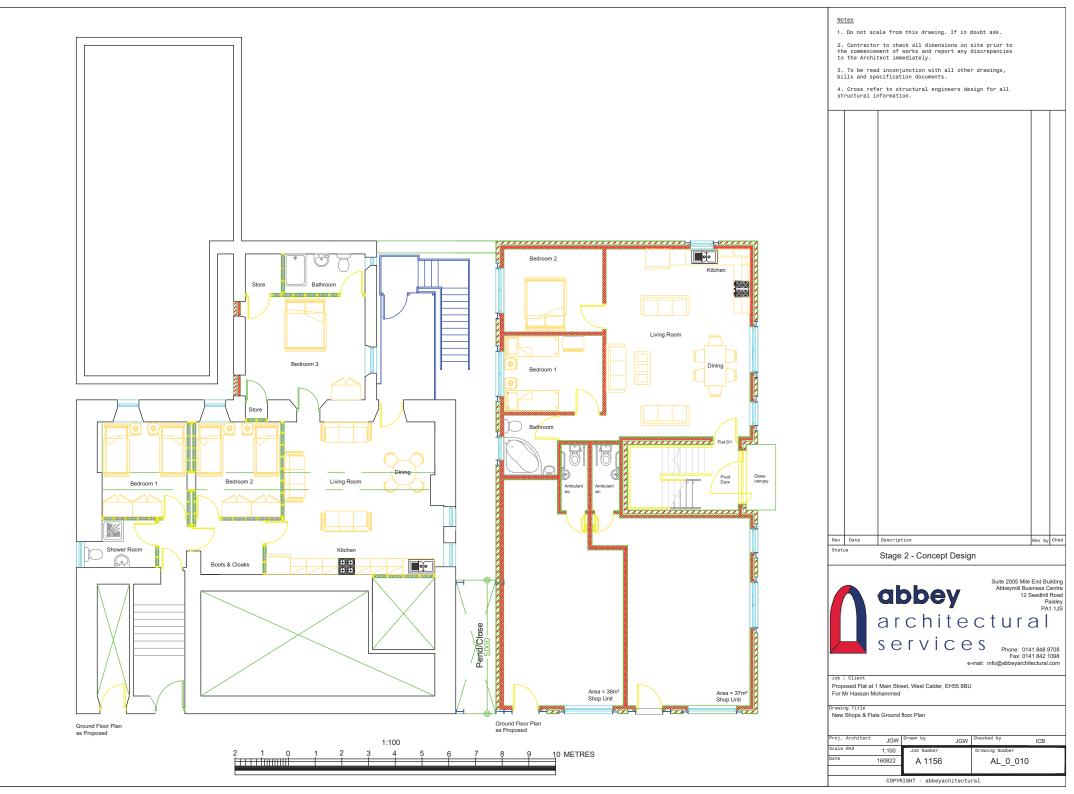

## **Development Management Committee**

16 November 2022

Item 08 - Application : 0792/P/22

Planning permission in principle for the erection of a mixed-use building with 2 shops and 1 flat on ground floor and 4 flats on upper floors and conversion of public house to a flat