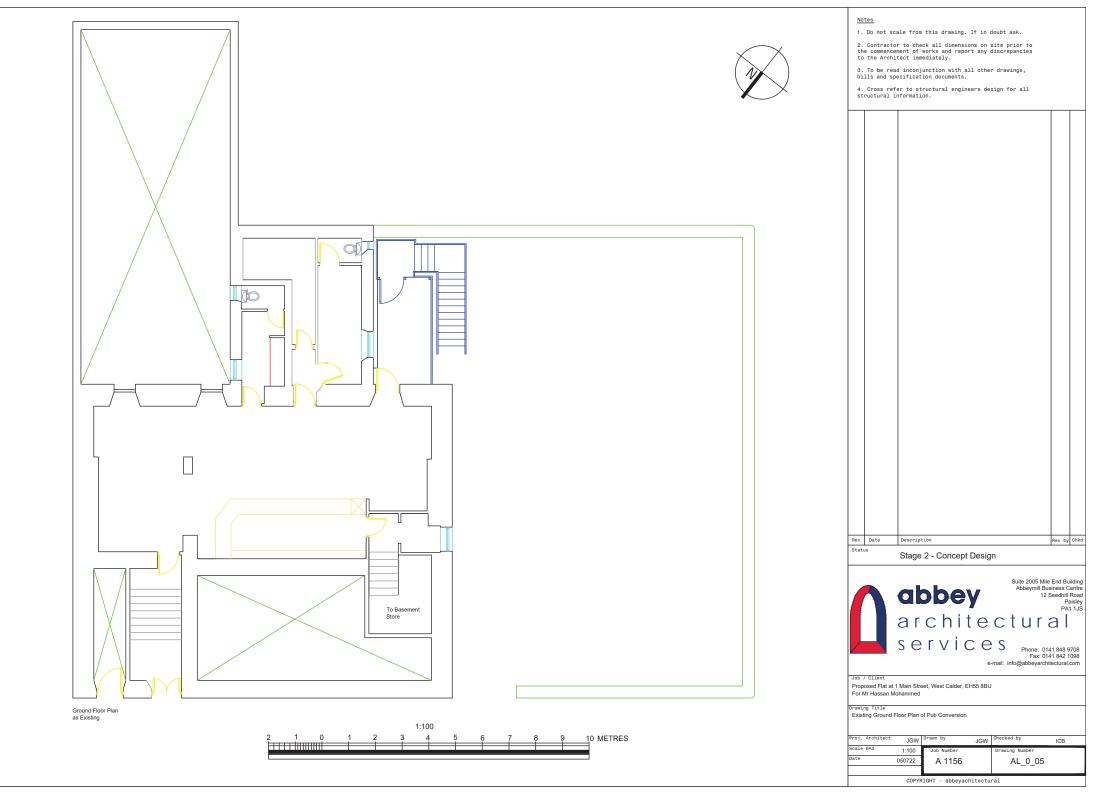

## Notes

1. Do not scale from this drawing. If in doubt ask.

 Contractor to check all dimensions on site prior to the commencement of works and report any discrepancies to the Architect immediately.

 To be read inconjunction with all other drawings, bills and specification documents.

| 4. Cross restructural                                                | fer to st       | ructural e            |                  | sign f   | or all                      |       |                                                        |
|----------------------------------------------------------------------|-----------------|-----------------------|------------------|----------|-----------------------------|-------|--------------------------------------------------------|
|                                                                      |                 |                       |                  |          |                             |       |                                                        |
|                                                                      |                 |                       |                  |          |                             |       |                                                        |
| Rev Date<br>Status                                                   | Descrip         |                       | cept Desig       | 10       |                             | Rev b | y Chkd                                                 |
| Δ                                                                    | <b>a</b> r      | ch                    | <b>ey</b><br>ite | C<br>e S | Abbeym<br>tu<br>Phone<br>Fa | PA    | Centre<br>II Road<br>Paisley<br>A1 1JS<br>9708<br>1098 |
| Job / Client<br>Proposed Flat at<br>For Mr Hassan N<br>Drawing Title | lohammed        |                       | der, EH55 8BL    | J        |                             |       |                                                        |
| New Flats First 8                                                    |                 |                       |                  |          |                             |       |                                                        |
| Proj. Architect<br>Scale 0A3                                         | JGW             | Drawn by<br>Job Numbe | JGW              | Checke   |                             | ICB   |                                                        |
| Date                                                                 | 1:100<br>160822 | A 11                  |                  |          | ng Number<br>AL_0_(         | 011   |                                                        |
|                                                                      | COPYF           | IGHT - abb            | eyachitectu      | iral     |                             |       |                                                        |