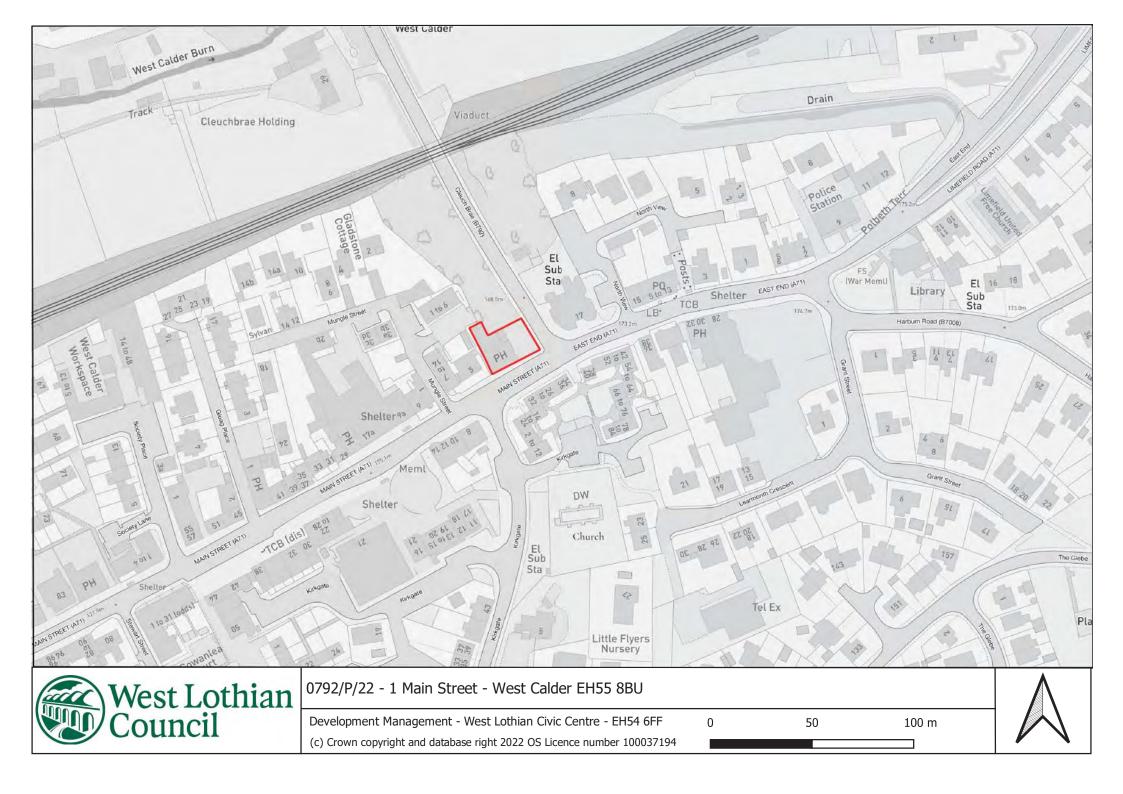

## **Development Management Committee**

16 November 2022

Item 08 - Application : 0792/P/22

Planning permission in principle for the erection of a mixed-use building with 2 shops and 1 flat on ground floor and 4 flats on upper floors and conversion of public house to a flat