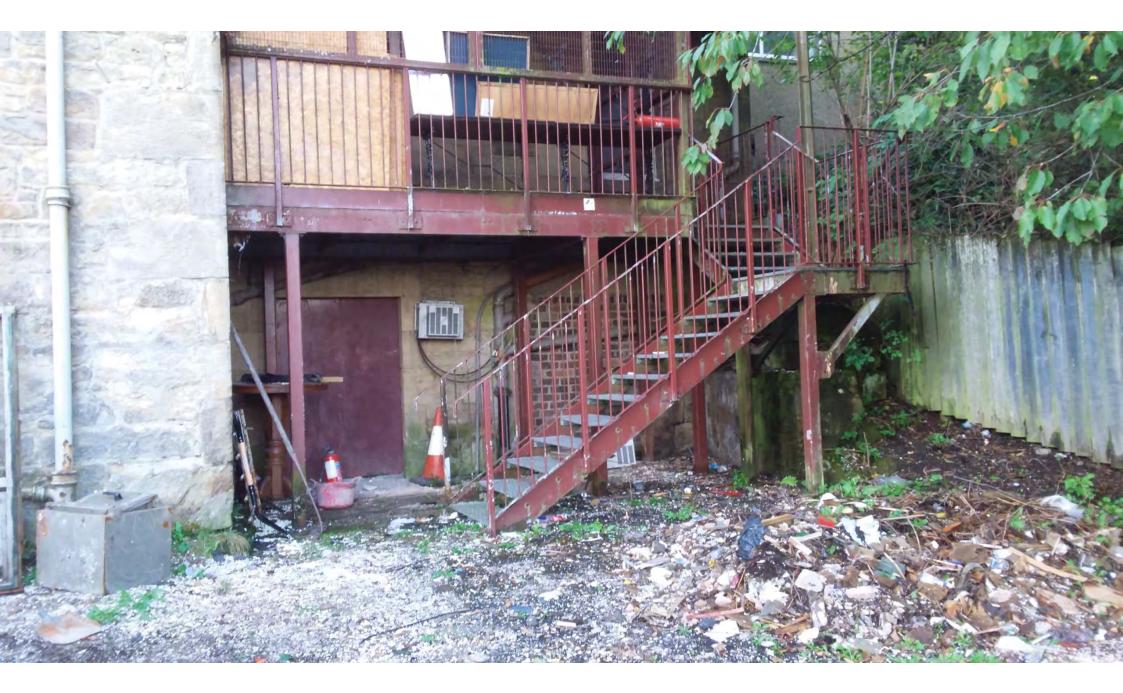

## **Development Management Committee**

16 November 2022

Item 08 - Application : 0792/P/22

Planning permission in principle for the erection of a mixed-use building with 2 shops and 1 flat on ground floor and 4 flats on upper floors and conversion of public house to a flat