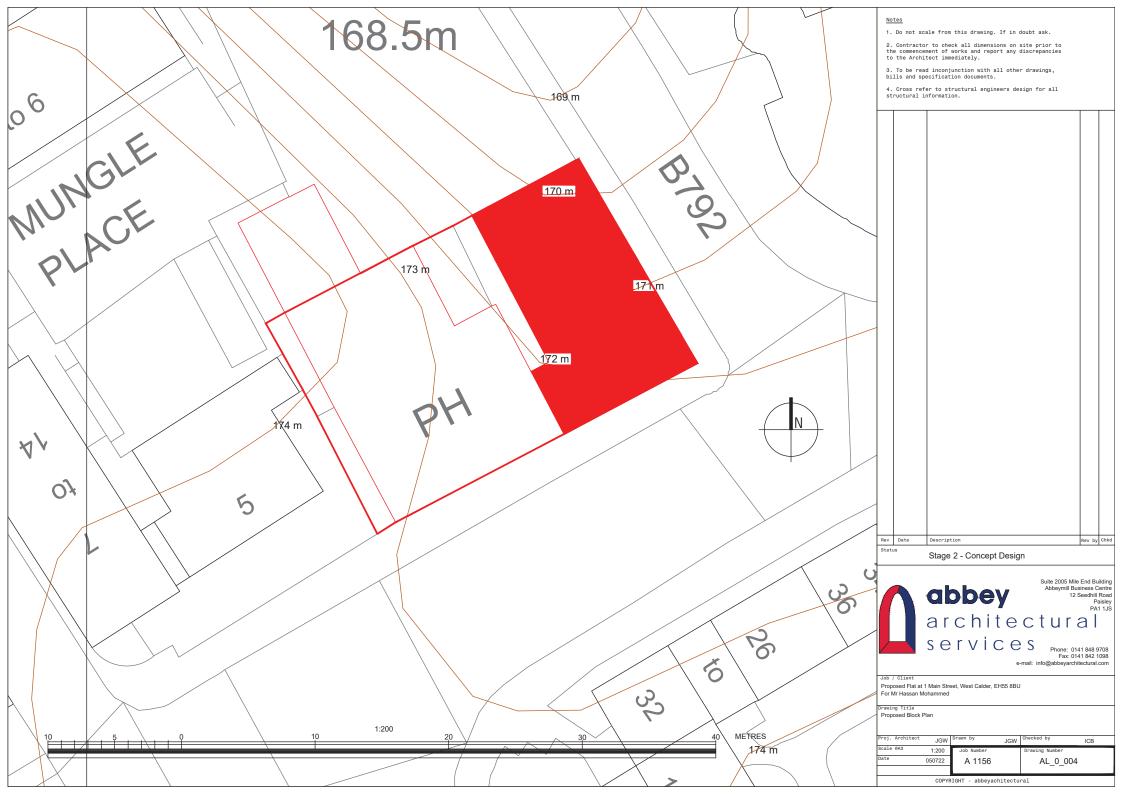

## **Development Management Committee**

16 November 2022

Item 08 - Application : 0792/P/22

Planning permission in principle for the erection of a mixed-use building with 2 shops and 1 flat on ground floor and 4 flats on upper floors and conversion of public house to a flat