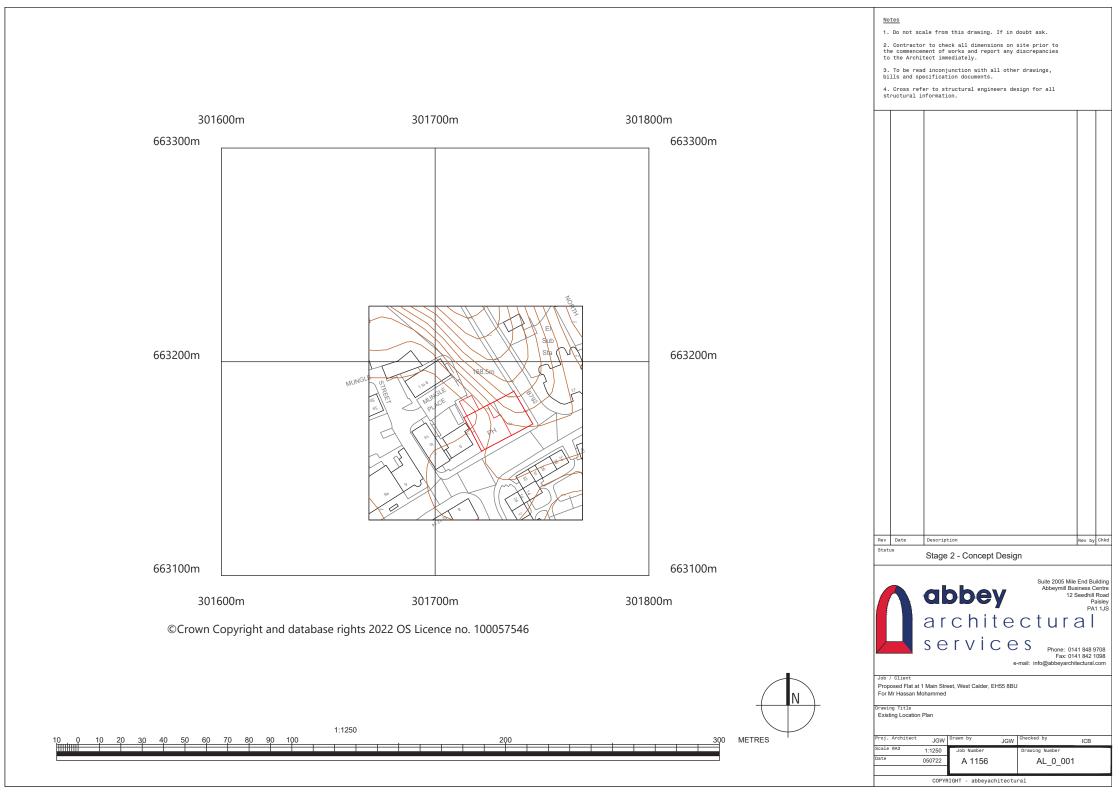

## Notes

1. Do not scale from this drawing. If in doubt ask.

 Contractor to check all dimensions on site prior to the commencement of works and report any discrepancies to the Architect immediately.

 To be read inconjunction with all other drawings, bills and specification documents.

| 4. Cross restructural                                                | fer to st       | ructural e            |                  | sign f   | or all                      |       |                                                        |
|----------------------------------------------------------------------|-----------------|-----------------------|------------------|----------|-----------------------------|-------|--------------------------------------------------------|
|                                                                      |                 |                       |                  |          |                             |       |                                                        |
|                                                                      |                 |                       |                  |          |                             |       |                                                        |
| Rev Date<br>Status                                                   | Descrip         |                       | cept Desig       | 10       |                             | Rev b | y Chkd                                                 |
| Δ                                                                    | <b>a</b> r      | ch                    | <b>ey</b><br>ite | C<br>e S | Abbeym<br>tu<br>Phone<br>Fa | PA    | Centre<br>II Road<br>Paisley<br>A1 1JS<br>9708<br>1098 |
| Job / Client<br>Proposed Flat at<br>For Mr Hassan N<br>Drawing Title | lohammed        |                       | der, EH55 8BL    | J        |                             |       |                                                        |
| New Flats First 8                                                    |                 |                       |                  |          |                             |       |                                                        |
| Proj. Architect<br>Scale 0A3                                         | JGW             | Drawn by<br>Job Numbe | JGW              | Checke   |                             | ICB   |                                                        |
| Date                                                                 | 1:100<br>160822 | A 11                  |                  |          | ng Number<br>AL_0_(         | 011   |                                                        |
|                                                                      | COPYF           | IGHT - abb            | eyachitectu      | iral     |                             |       |                                                        |