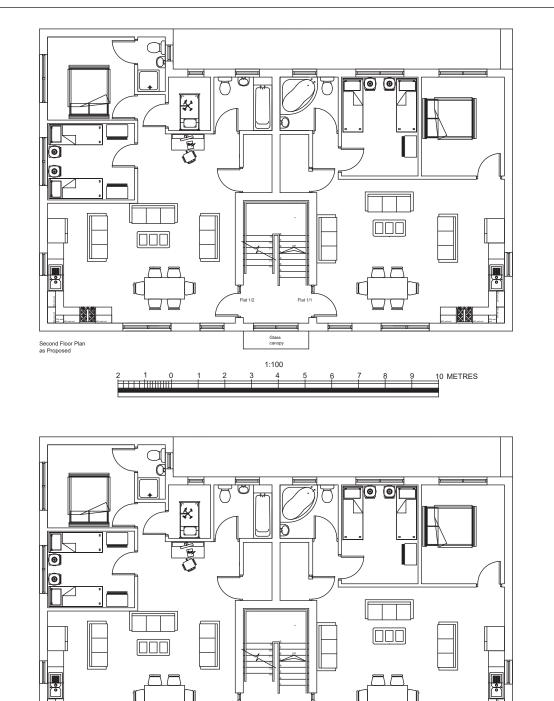

1 Main Street / West Calder / EH55 8BU

Flat 1/2

Glass canopy

20 ml 0

First Floor Plan as Proposed Flat 1/1

200 mel

| 4. Cross restructural                                                | fer to st       | ructural e            |                  | sign f   | or all                      |       |                                                        |
|----------------------------------------------------------------------|-----------------|-----------------------|------------------|----------|-----------------------------|-------|--------------------------------------------------------|
|                                                                      |                 |                       |                  |          |                             |       |                                                        |
|                                                                      |                 |                       |                  |          |                             |       |                                                        |
| Rev Date<br>Status                                                   | Descrip         |                       | cept Desig       | 10       |                             | Rev b | y Chkd                                                 |
| Δ                                                                    | <b>a</b> r      | ch                    | <b>ey</b><br>ite | C<br>e S | Abbeym<br>tu<br>Phone<br>Fa | PA    | Centre<br>II Road<br>Paisley<br>A1 1JS<br>9708<br>1098 |
| Job / Client<br>Proposed Flat at<br>For Mr Hassan N<br>Drawing Title | lohammed        |                       | der, EH55 8BL    | J        |                             |       |                                                        |
| New Flats First 8                                                    |                 |                       |                  |          |                             |       |                                                        |
| Proj. Architect<br>Scale 0A3                                         | JGW             | Drawn by<br>Job Numbe | JGW              | Checke   |                             | ICB   |                                                        |
| Date                                                                 | 1:100<br>160822 | A 11                  |                  |          | ng Number<br>AL_0_(         | 011   |                                                        |
|                                                                      | COPYF           | IGHT - abb            | eyachitectu      | iral     |                             |       |                                                        |