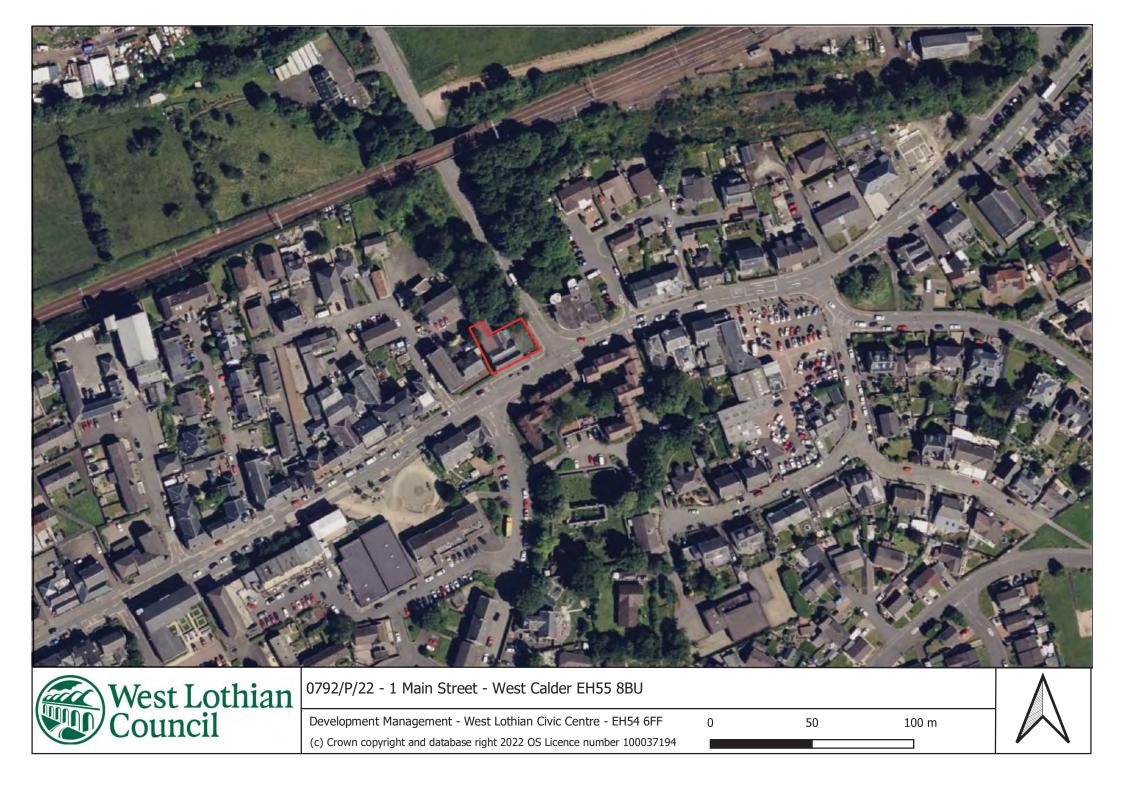

## **Development Management Committee**

16 November 2022

Item 08 - Application : 0792/P/22

Planning permission in principle for the erection of a mixed-use building with 2 shops and 1 flat on ground floor and 4 flats on upper floors and conversion of public house to a flat