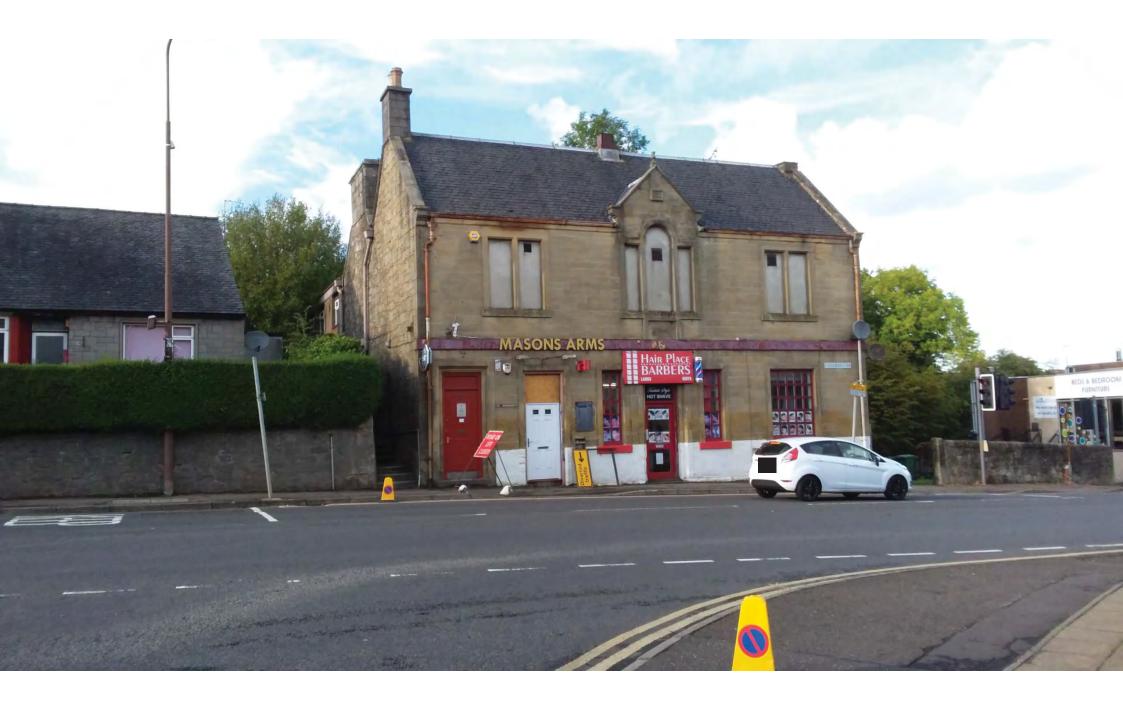

## **Development Management Committee**

16 November 2022

Item 08 - Application : 0792/P/22

Planning permission in principle for the erection of a mixed-use building with 2 shops and 1 flat on ground floor and 4 flats on upper floors and conversion of public house to a flat