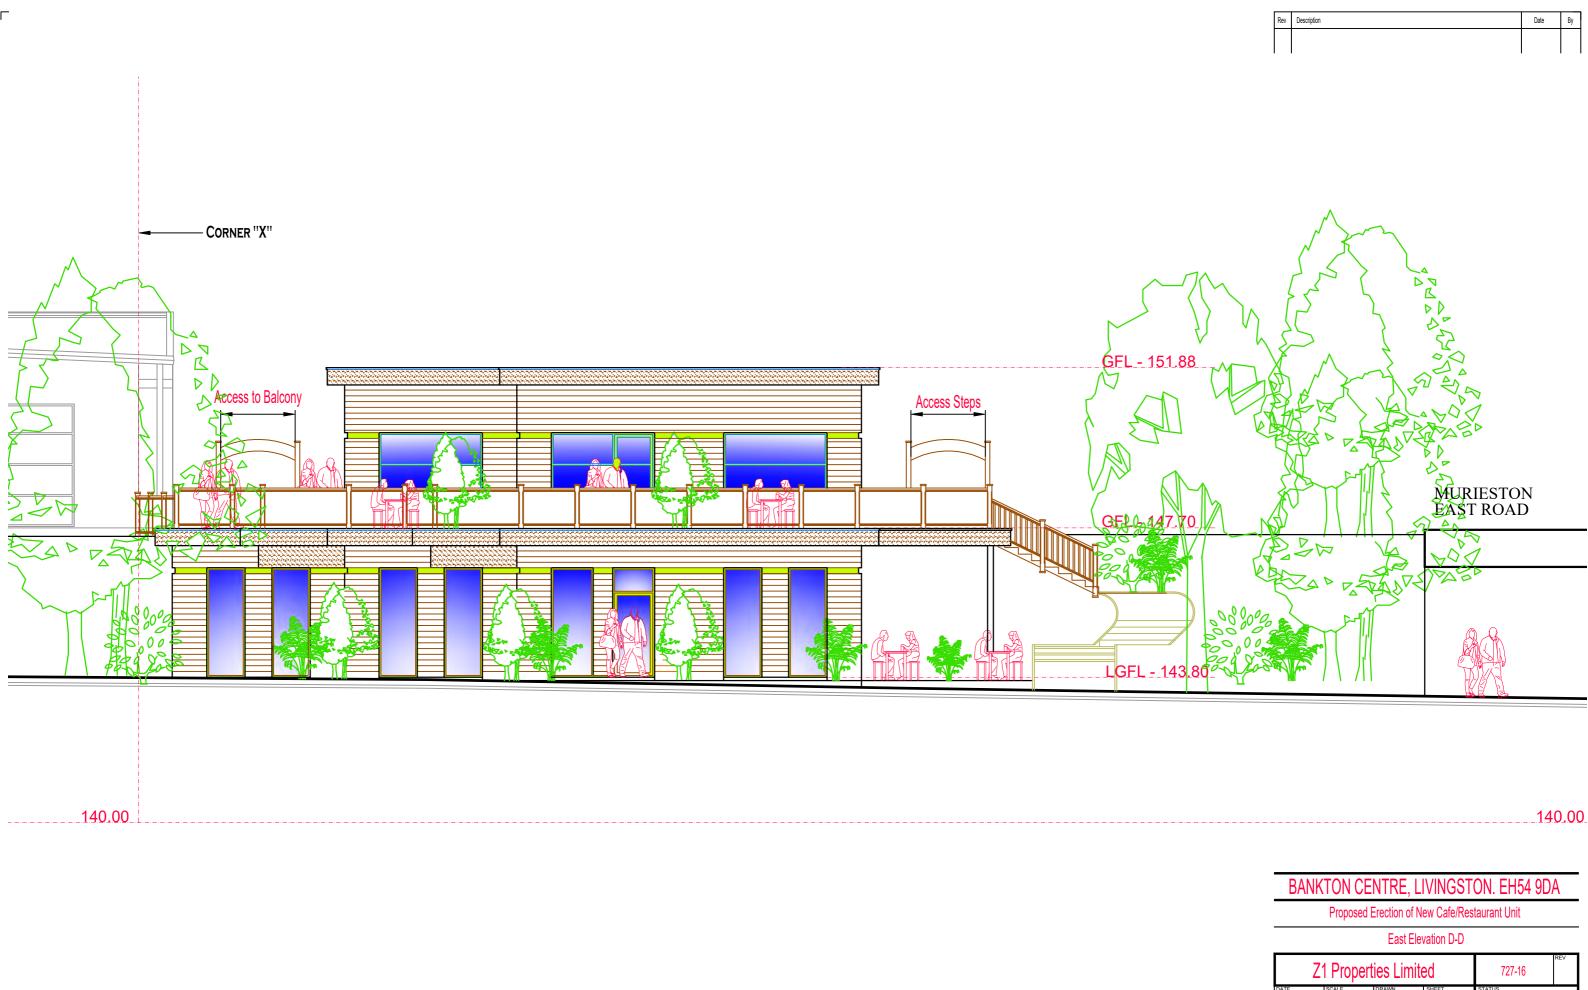

## **Development Management Committee**

19 October 2022

Item 6 - Application: 0604/FUL/22

Erection of a 298 sqm restaurant / bar and cafe /hot food takeaway (class 3 and sui generis) with balcony terrace, staircase and extension to car park