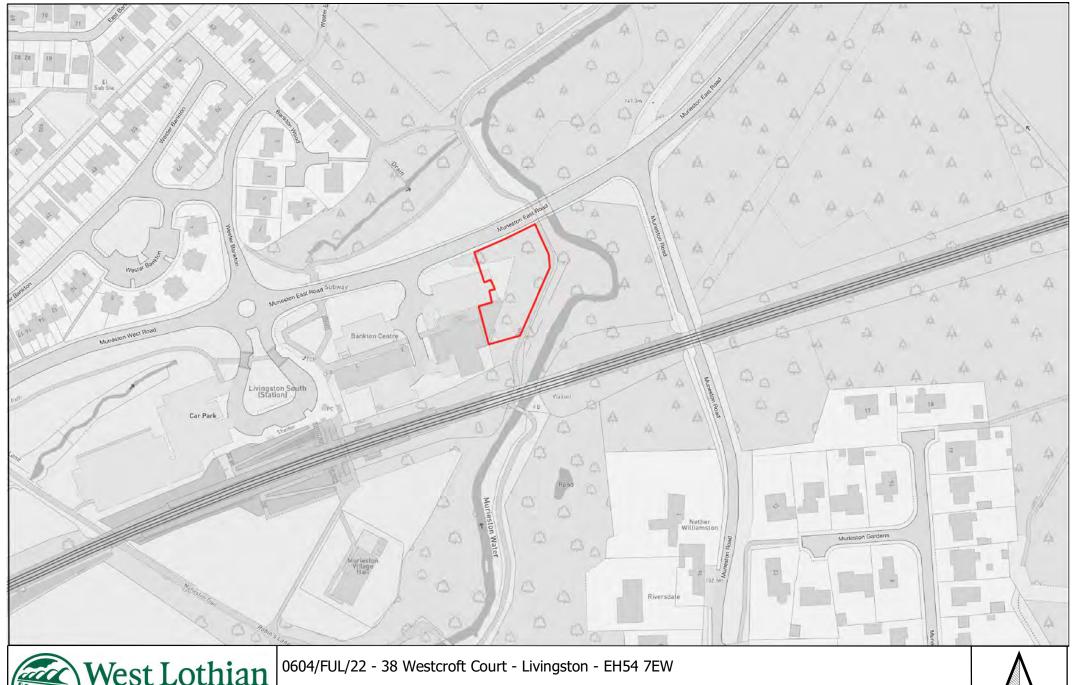

## **Development Management Committee**

19 October 2022

Item 6 - Application: 0604/FUL/22

Erection of a 298 sqm restaurant / bar and cafe /hot food takeaway (class 3 and sui generis) with balcony terrace, staircase and extension to car park

Land at Bankton Centre - Livingston

Development Management - West Lothian Civic Centre - EH54 6FF (c) Crown copyright and database right 2022 OS Licence number 100037194

0 50 100 m

0604/FUL/22 - 38 Westcroft Court - Livingston - EH54 7EW