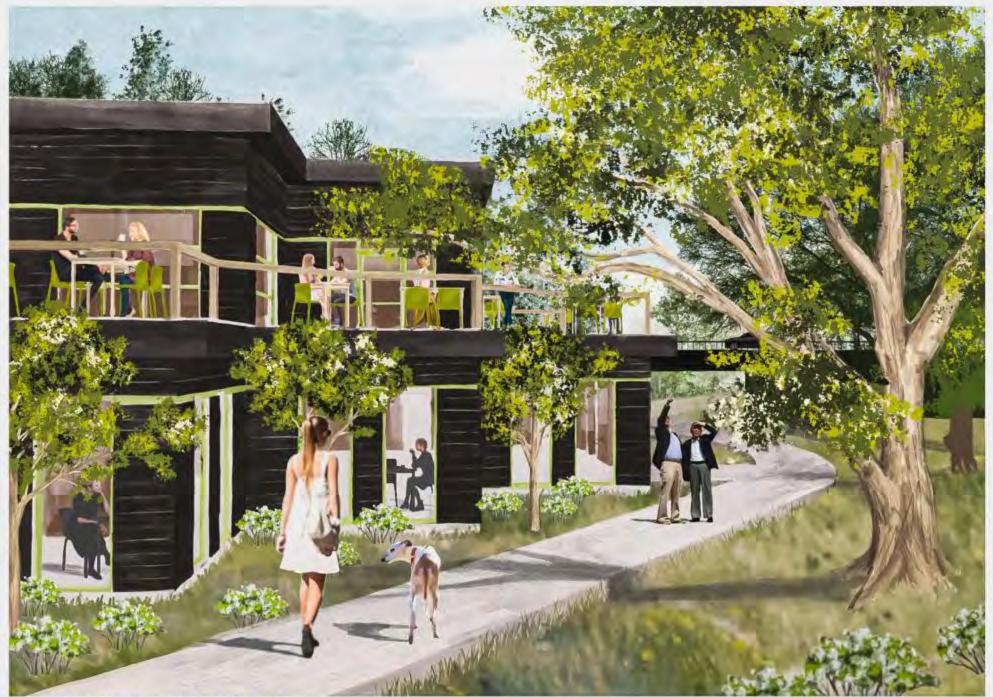

## **Development Management Committee**

19 October 2022

Item 6 - Application: 0604/FUL/22

Erection of a 298 sqm restaurant / bar and cafe /hot food takeaway (class 3 and sui generis) with balcony terrace, staircase and extension to car park