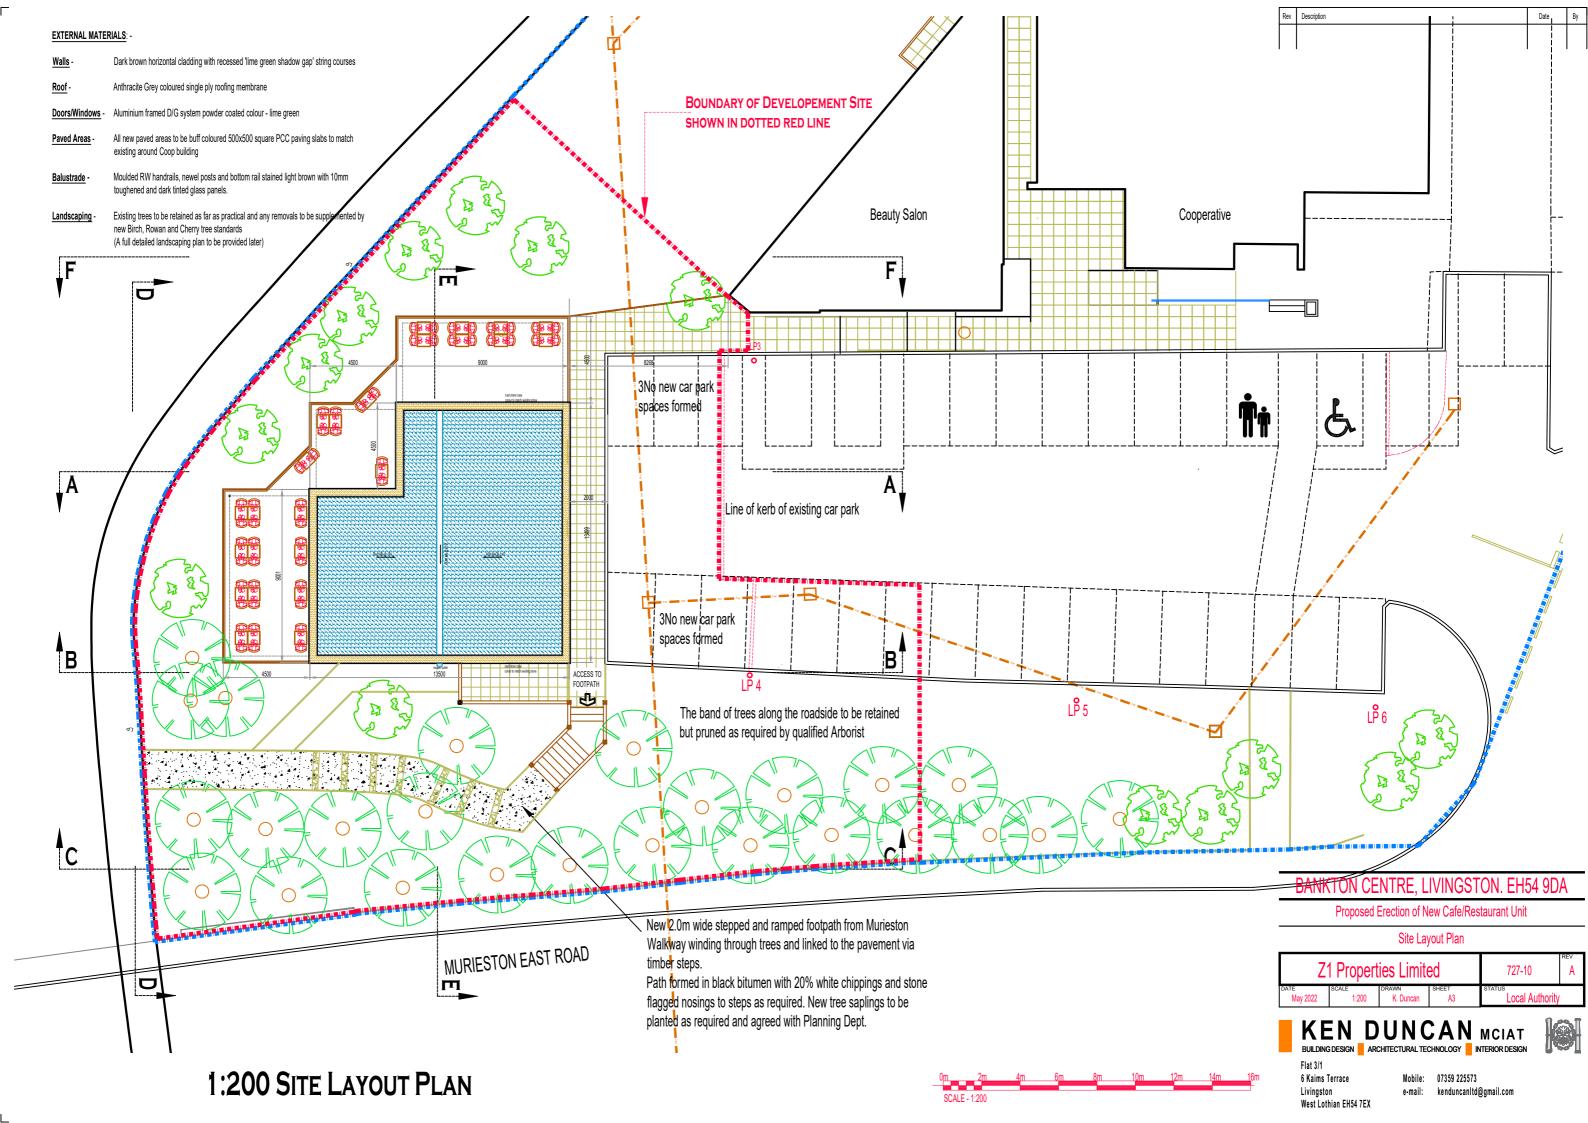

## **Development Management Committee**

19 October 2022

Item 6 - Application: 0604/FUL/22

Erection of a 298 sqm restaurant / bar and cafe /hot food takeaway (class 3 and sui generis) with balcony terrace, staircase and extension to car park