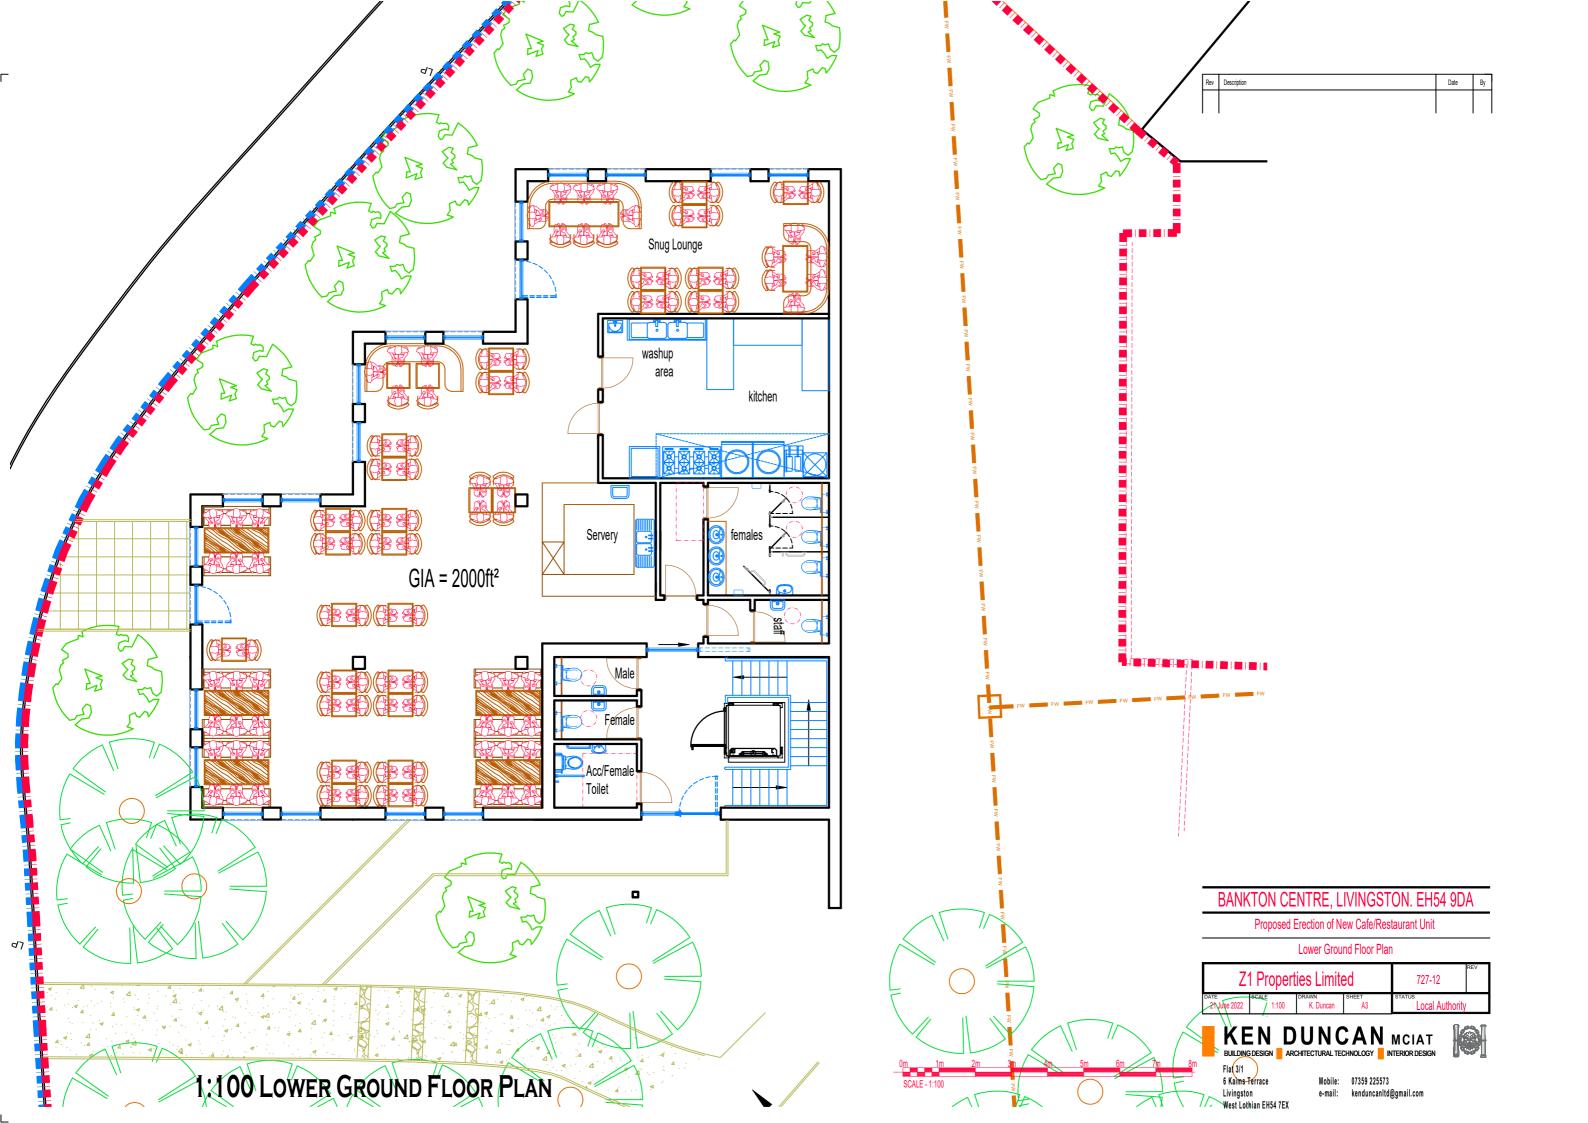

## **Development Management Committee**

19 October 2022

Item 6 - Application: 0604/FUL/22

Erection of a 298 sqm restaurant / bar and cafe /hot food takeaway (class 3 and sui generis) with balcony terrace, staircase and extension to car park