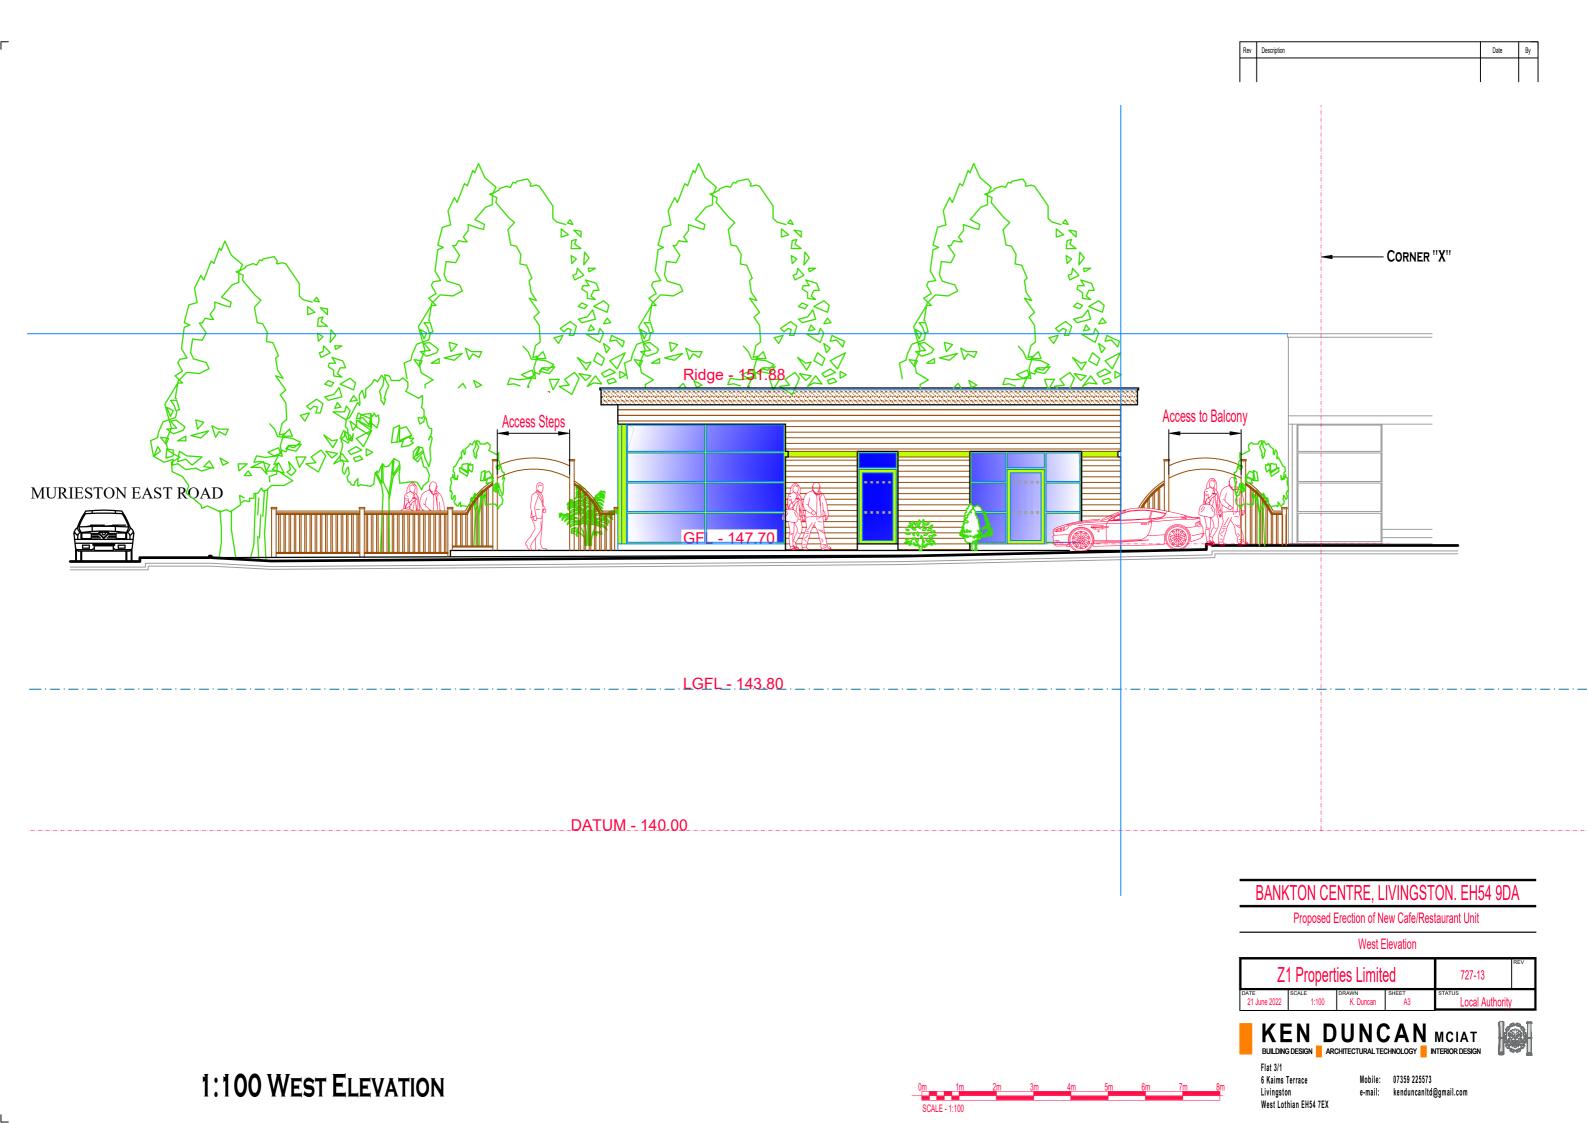

## **Development Management Committee**

19 October 2022

Item 6 - Application: 0604/FUL/22

Erection of a 298 sqm restaurant / bar and cafe /hot food takeaway (class 3 and sui generis) with balcony terrace, staircase and extension to car park