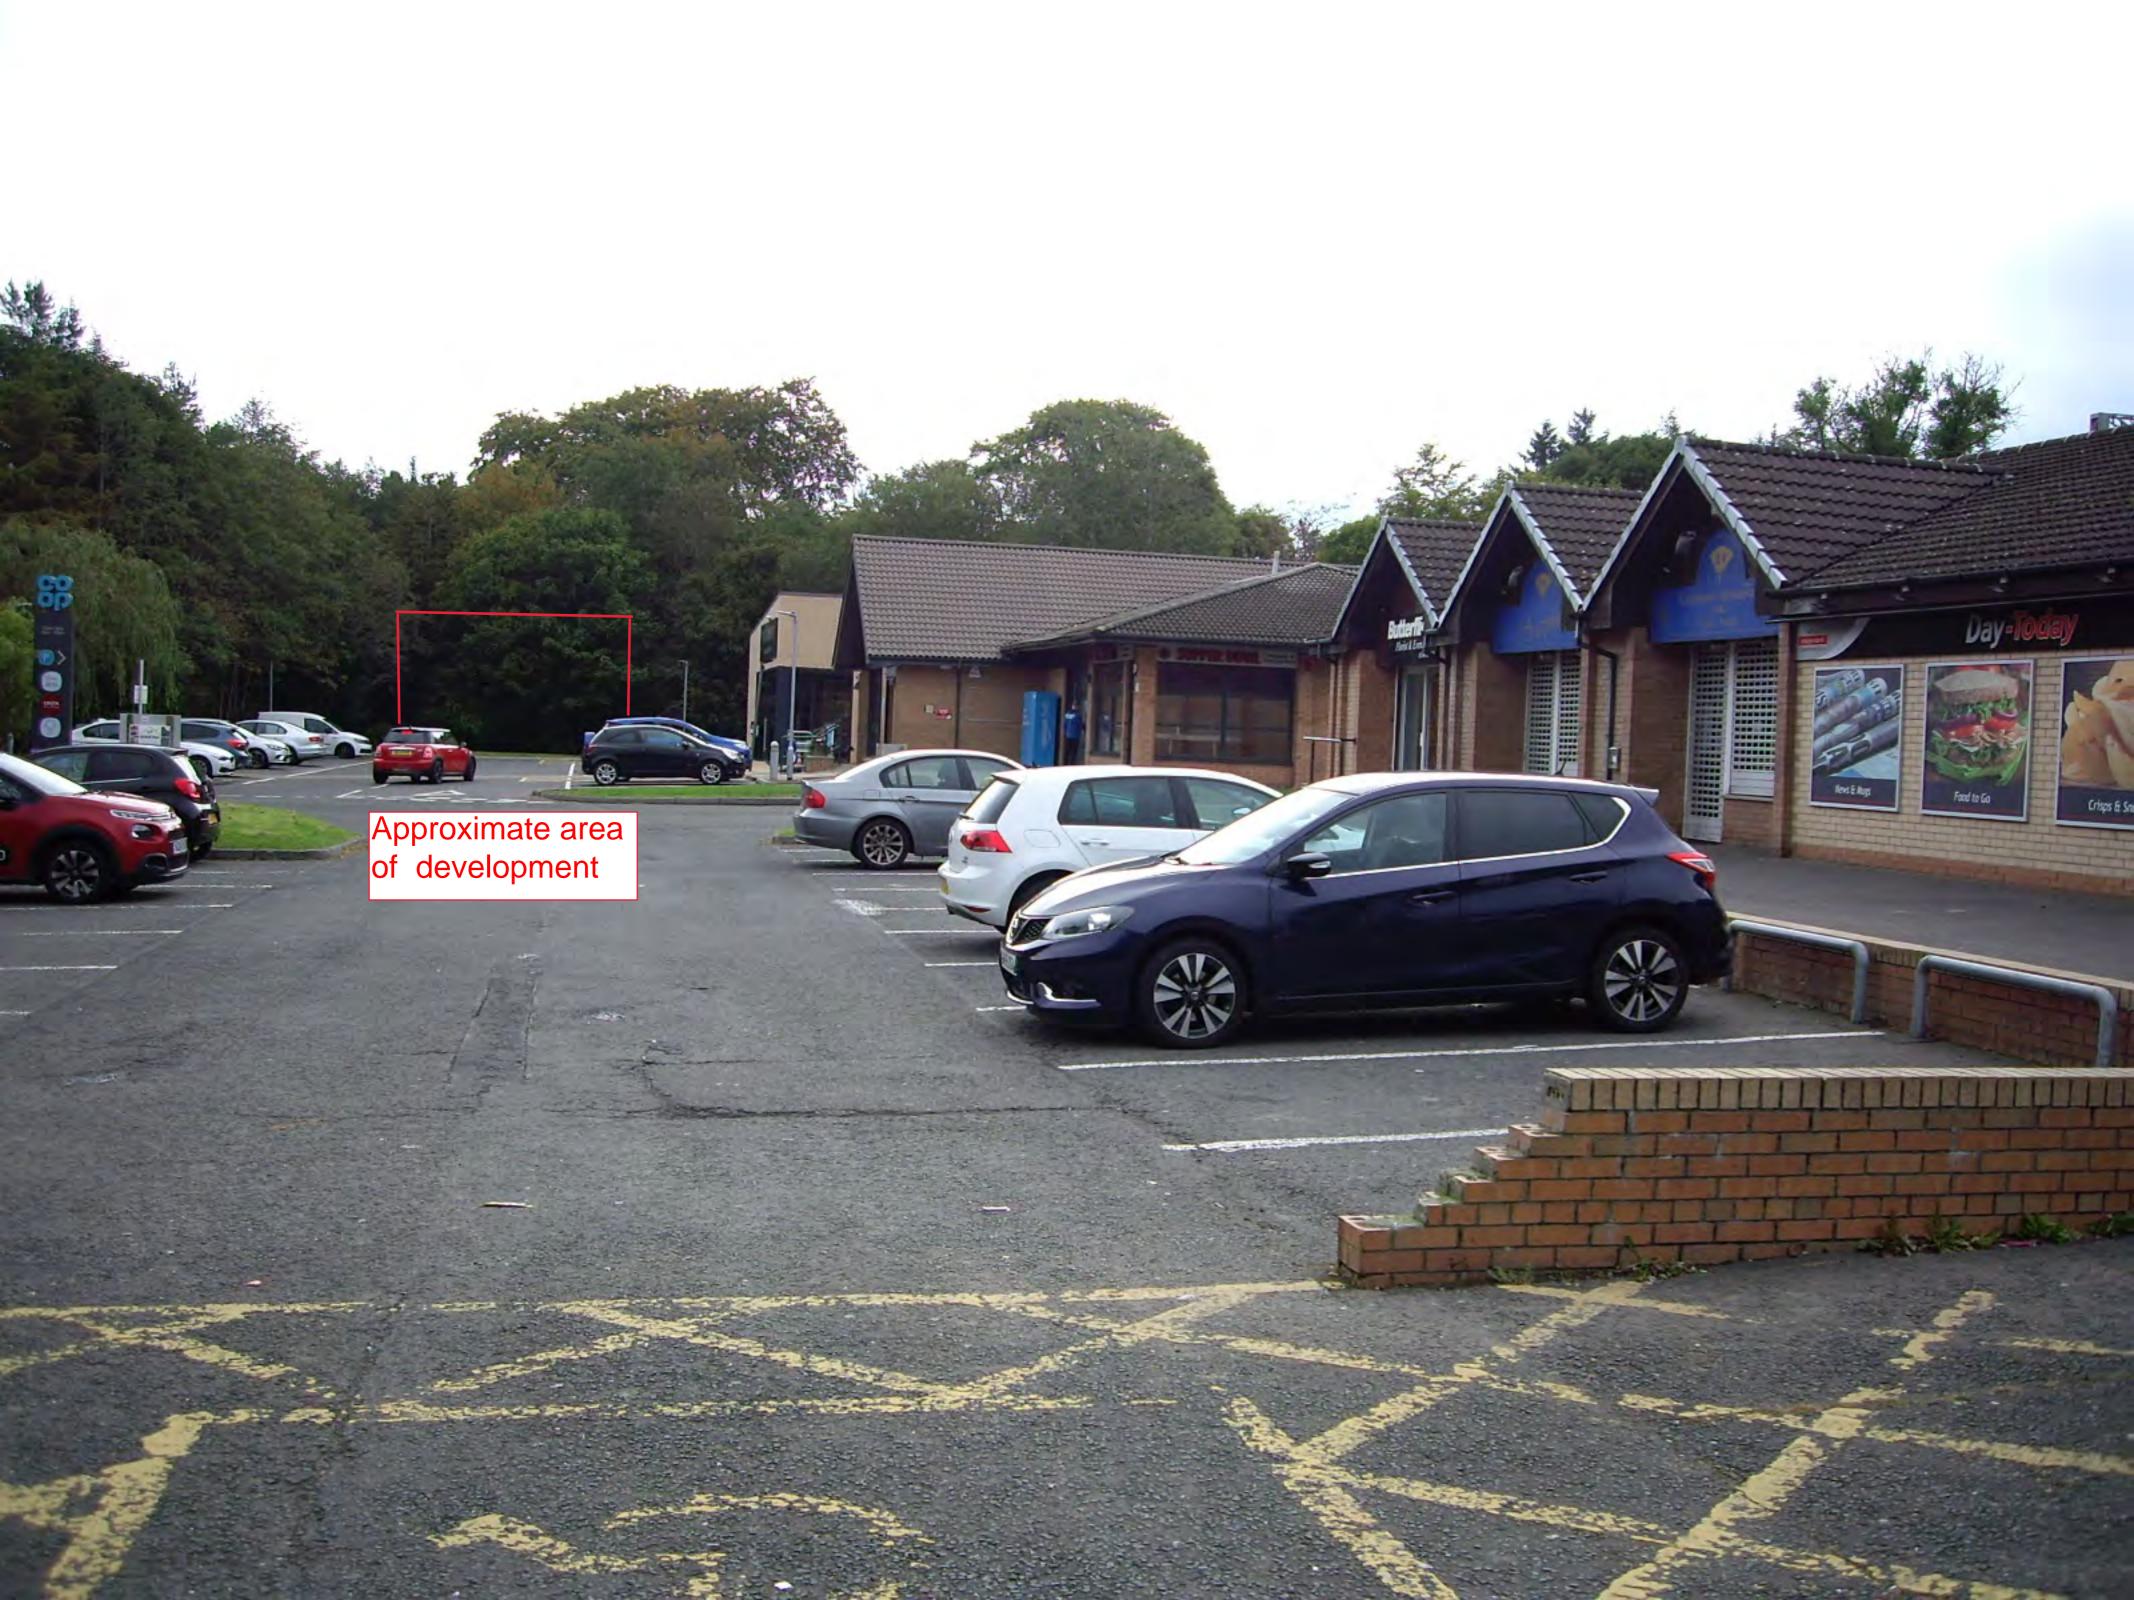

## **Development Management Committee**

19 October 2022

Item 6 - Application: 0604/FUL/22

Erection of a 298 sqm restaurant / bar and cafe /hot food takeaway (class 3 and sui generis) with balcony terrace, staircase and extension to car park

Land at Bankton Centre - Livingston

Development Management - West Lothian Civic Centre - EH54 6FF (c) Crown copyright and database right 2022 OS Licence number 100037194

0 50 100 m

0604/FUL/22 - 38 Westcroft Court - Livingston - EH54 7EW