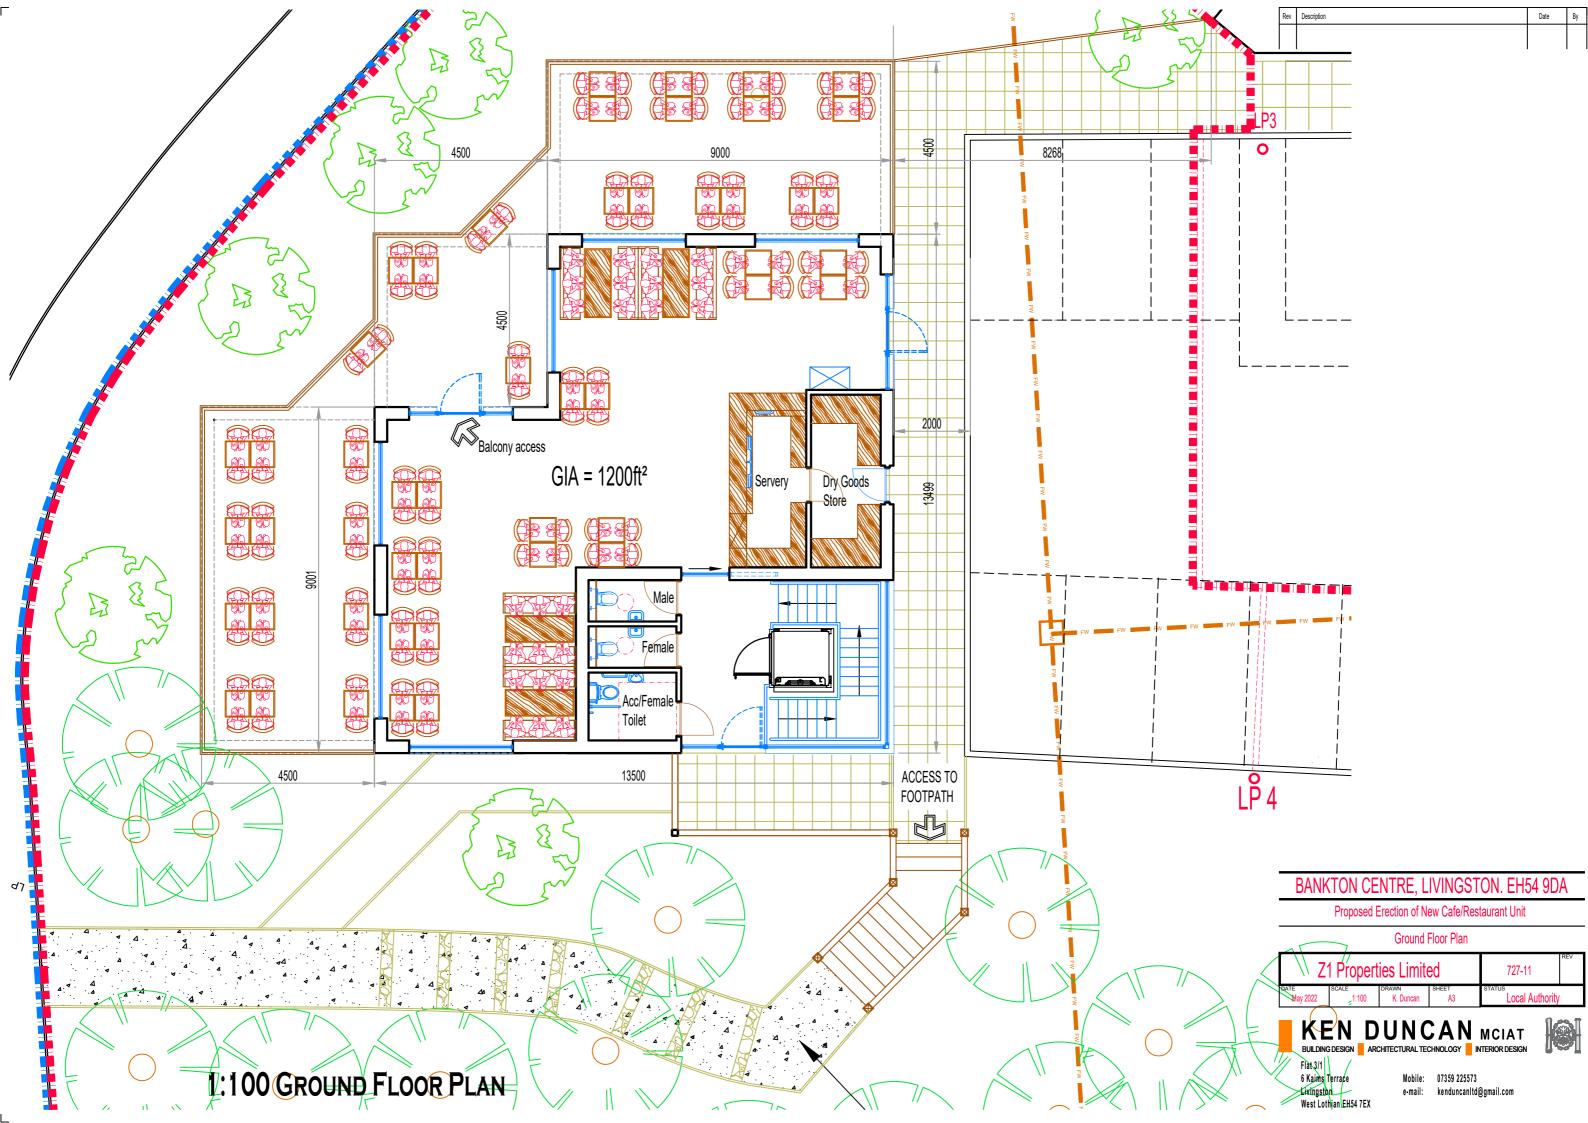

## **Development Management Committee**

19 October 2022

Item 6 - Application: 0604/FUL/22

Erection of a 298 sqm restaurant / bar and cafe /hot food takeaway (class 3 and sui generis) with balcony terrace, staircase and extension to car park