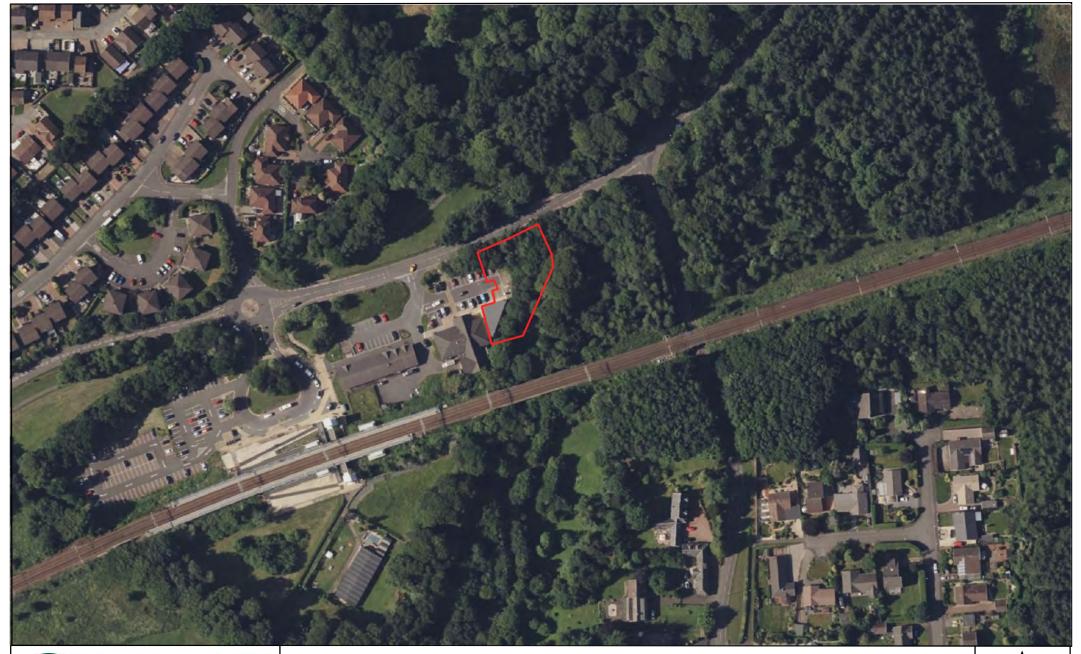

## **Development Management Committee**

19 October 2022

Item 6 - Application: 0604/FUL/22

Erection of a 298 sqm restaurant / bar and cafe /hot food takeaway (class 3 and sui generis) with balcony terrace, staircase and extension to car park

Development Management - West Lothian Civic Centre - EH54 6FF (c) Crown copyright and database right 2022 OS Licence number 100037194

0

100 m

50

Livingston

Atmospheric Concept by Violette Chumbe