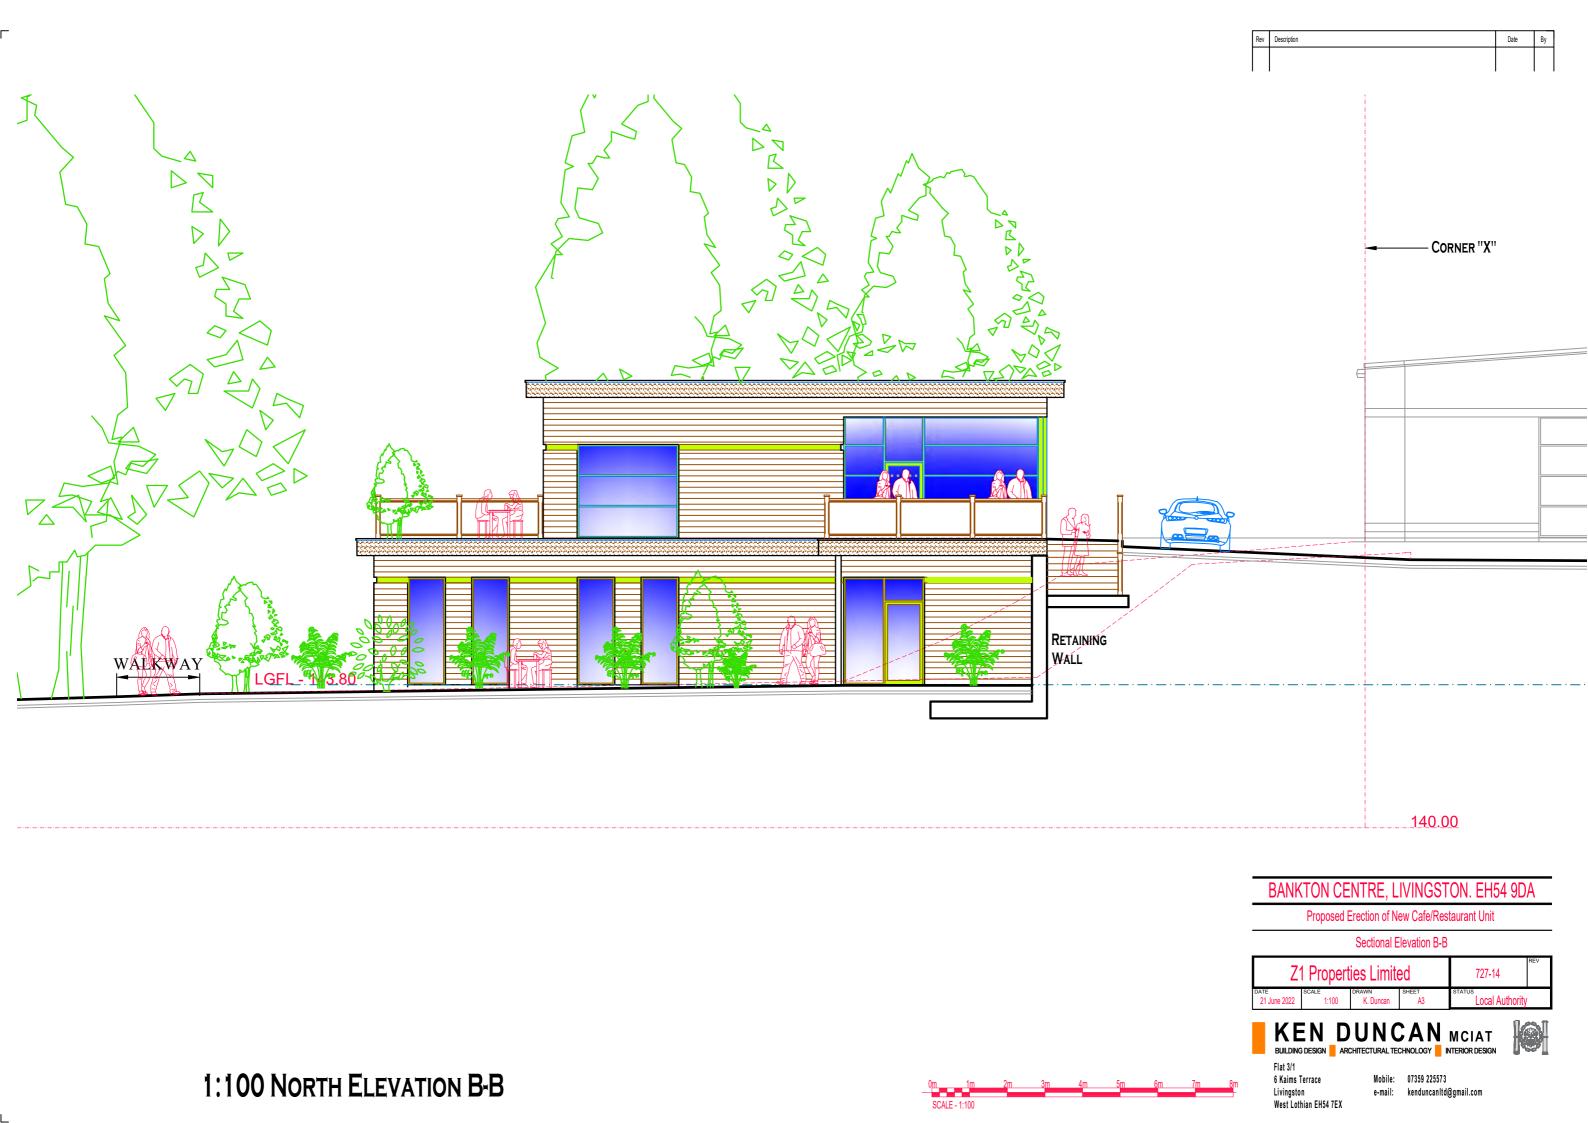

## **Development Management Committee**

19 October 2022

Item 6 - Application: 0604/FUL/22

Erection of a 298 sqm restaurant / bar and cafe /hot food takeaway (class 3 and sui generis) with balcony terrace, staircase and extension to car park