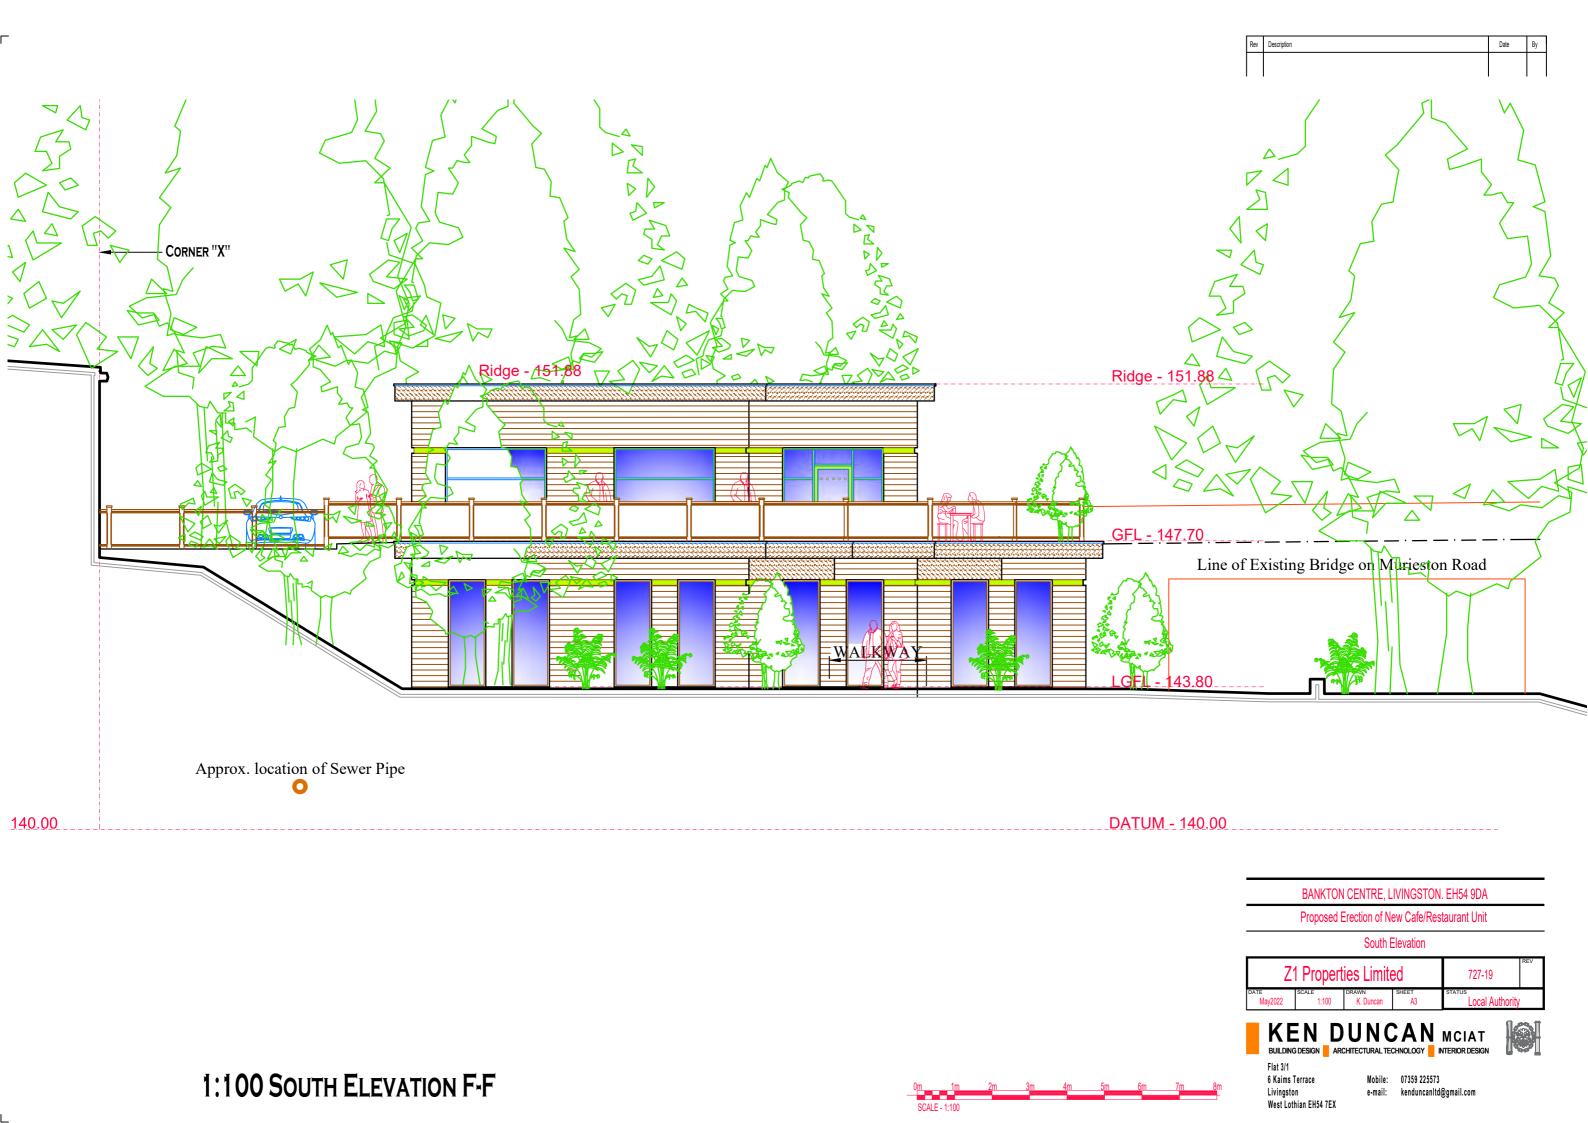

## **Development Management Committee**

19 October 2022

Item 6 - Application: 0604/FUL/22

Erection of a 298 sqm restaurant / bar and cafe /hot food takeaway (class 3 and sui generis) with balcony terrace, staircase and extension to car park