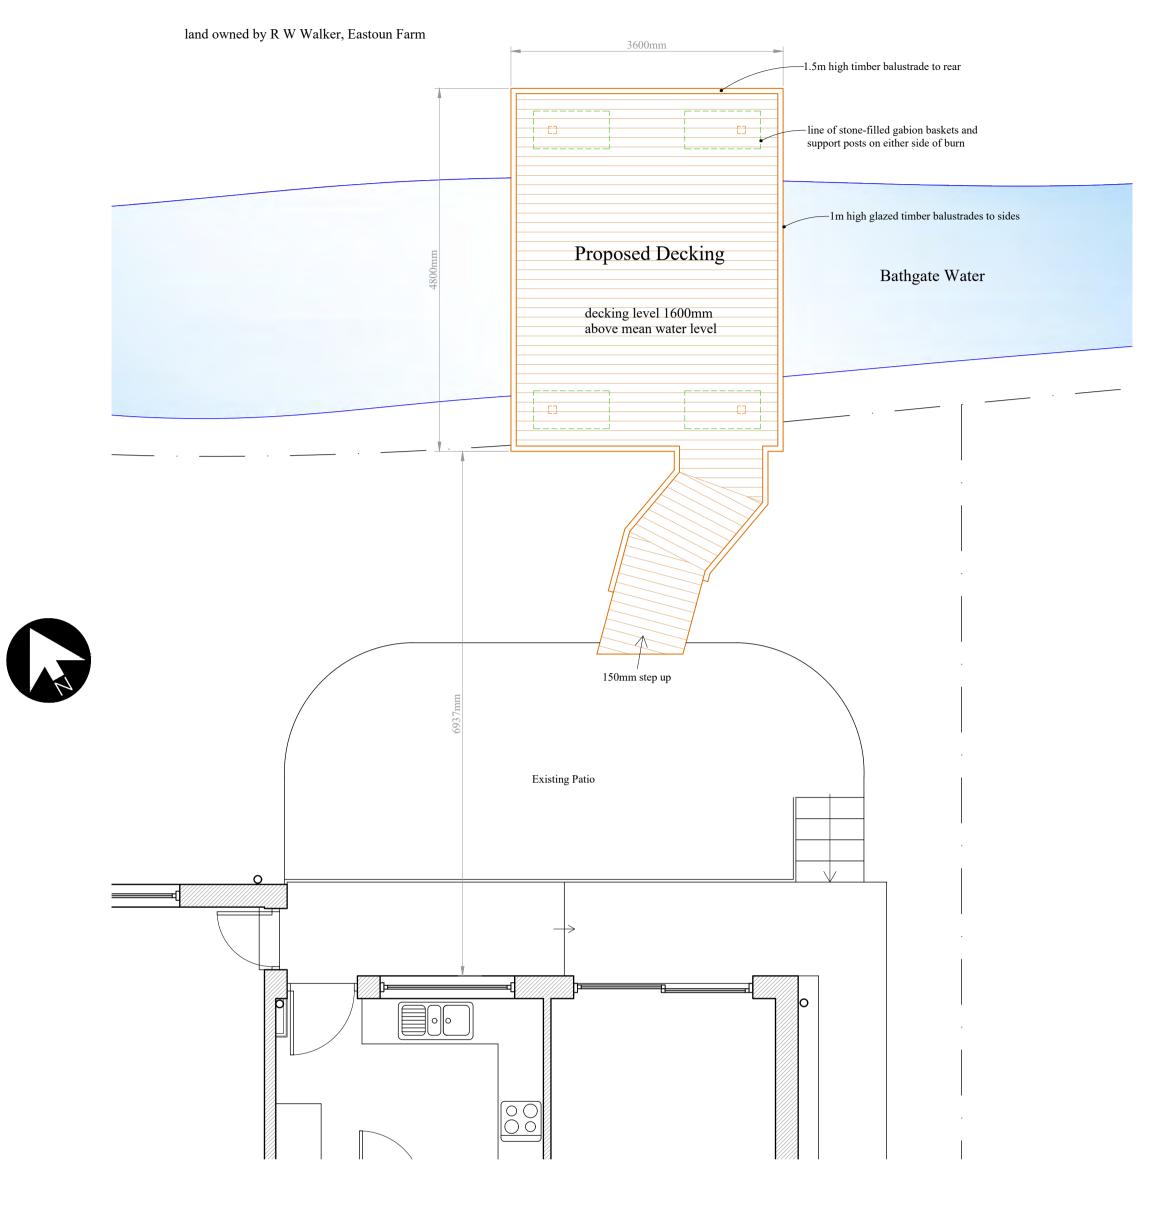

tel 01506 844744

Proposed Decking, viewed from upstairs bedroom.

Proposed Decking, viewed from back garden.

Proposed Decking construction.

Proposed Site Plan. 1:100.

Scale 1:100 0 1 2 3 4

land owned by R W Walker, Eastoun Farm

## Proposed Decking Plan. 1:50.

| Scale | 1:50 |   |   |
|-------|------|---|---|
| 0     | 1    | 2 | 3 |