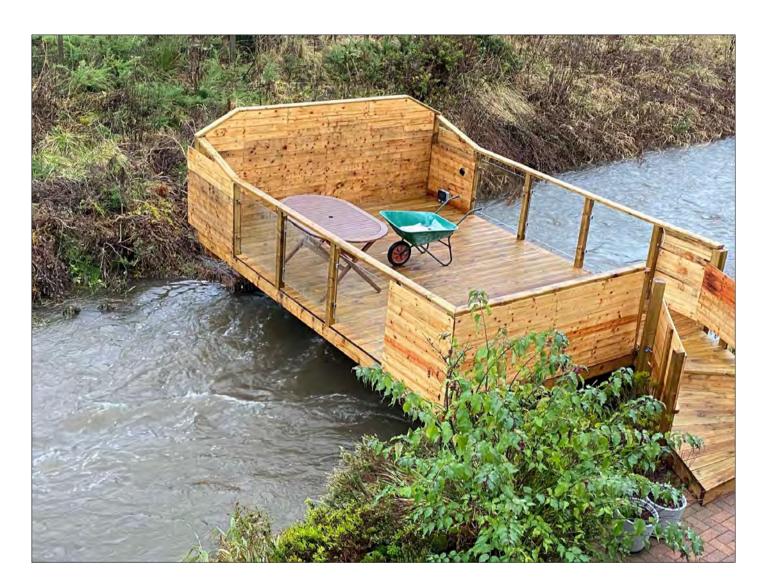

tel 01506 844744

Proposed Decking, viewed from upstairs bedroom.

Proposed Decking, viewed from back garden.

Proposed Decking construction.

Proposed Site Plan. 1:100.

Scale 1:100 0 1 2 3 4

land owned by R W Walker, Eastoun Farm