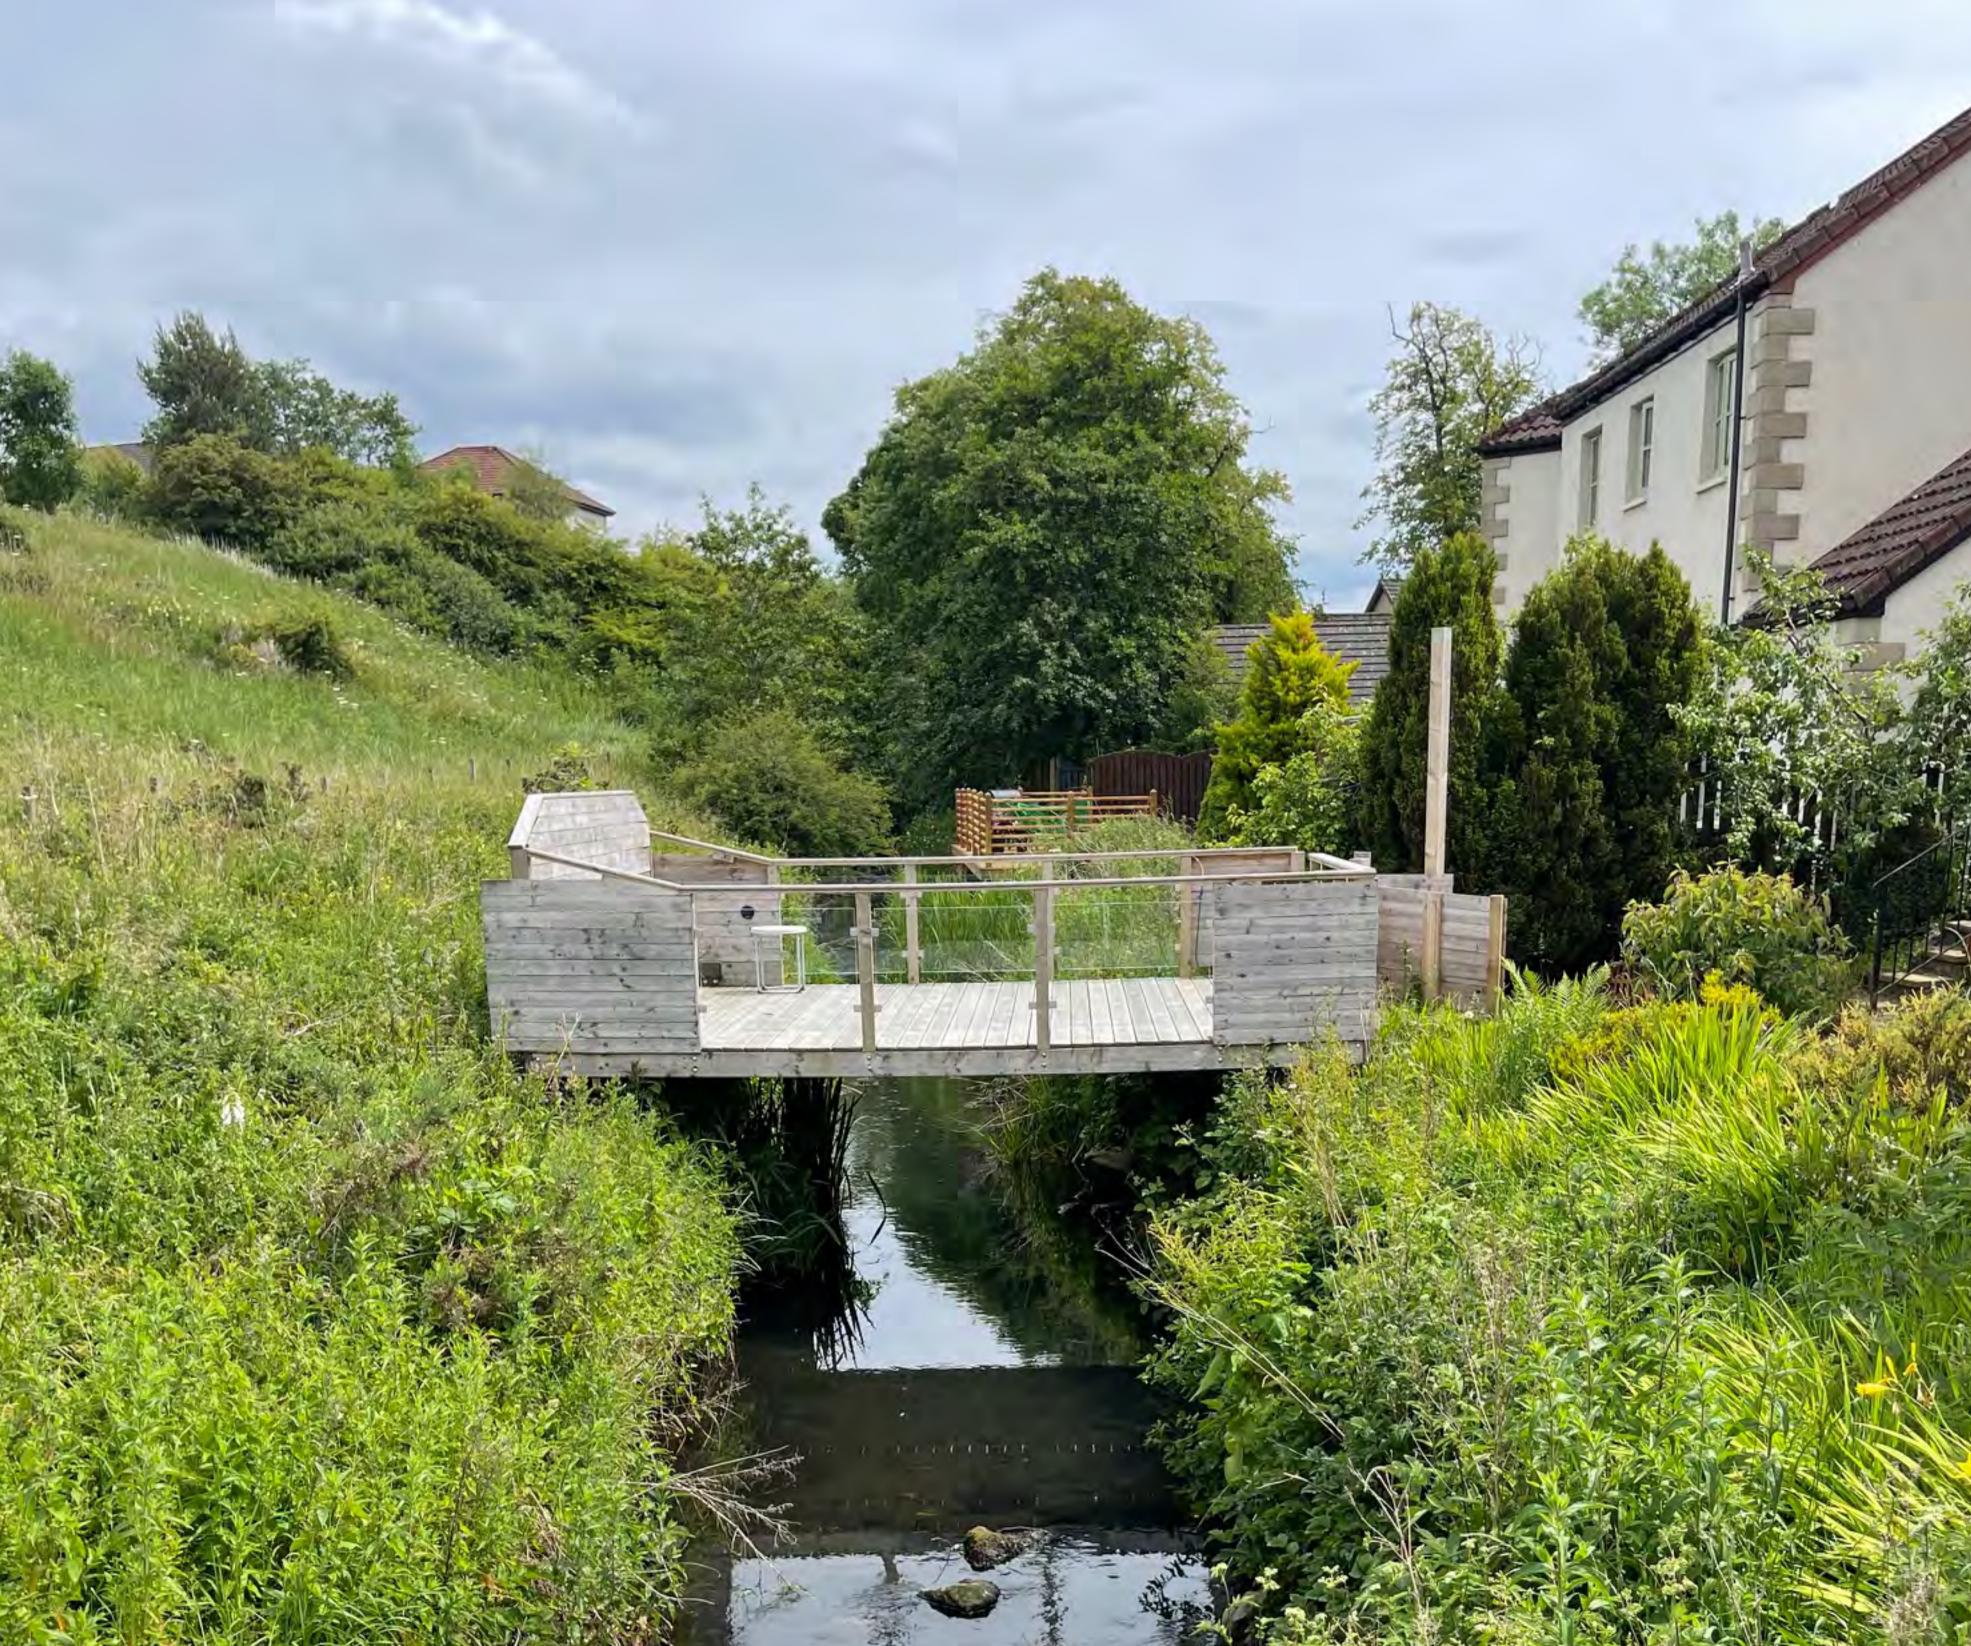

## **Development Management Committee**

17 August 2022

Item 09 - Application : 0552/FUL/22

Change of use from open space to private garden ground and erection of decking over watercourse (in retrospect)

13 Ballencrieff Mill / Bathgate / EH48 4LL

tel 01506 844744

Proposed Decking, viewed from upstairs bedroom.

Proposed Decking, viewed from back garden.

Proposed Decking construction.

Proposed Site Plan. 1:100.

Scale 1:100 0 1 2 3 4

land owned by R W Walker, Eastoun Farm