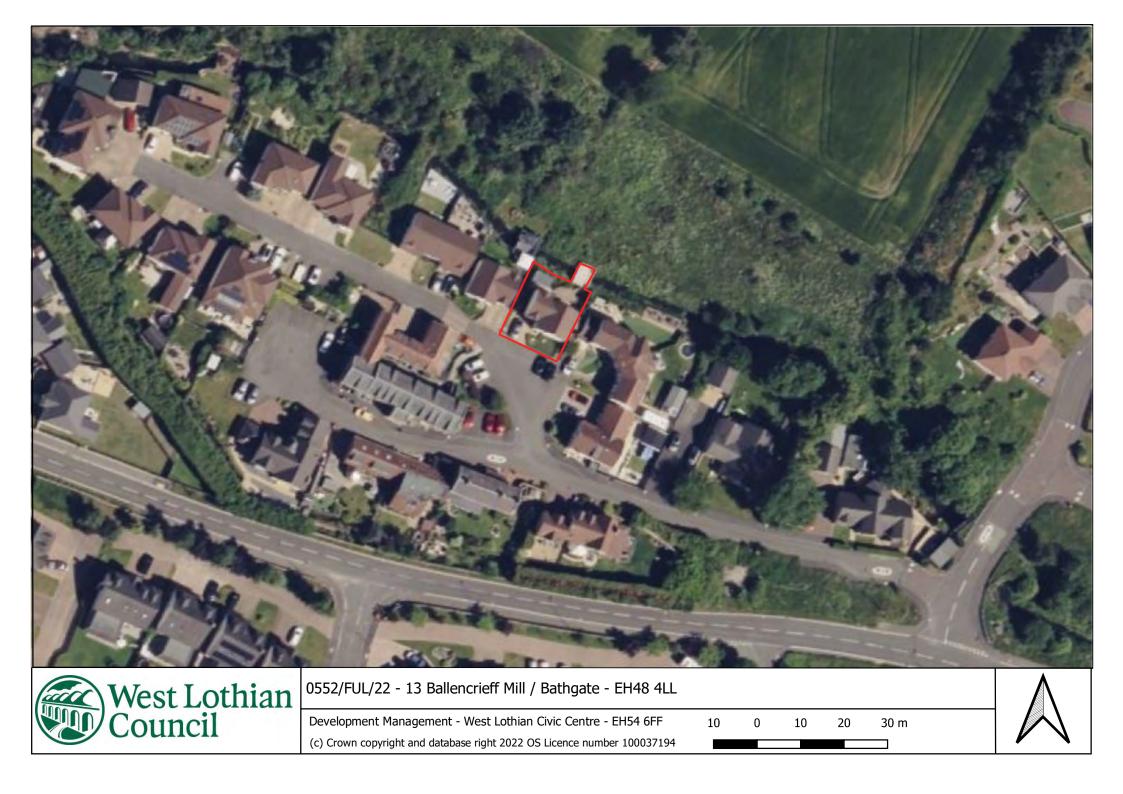

## **Development Management Committee**

17 August 2022

Item 09 - Application : 0552/FUL/22

Change of use from open space to private garden ground and erection of decking over watercourse (in retrospect)

13 Ballencrieff Mill / Bathgate / EH48 4LL

Location Plan. 1:1250.

Proposed Decking, 13 Ballencrieff Mill, Bathgate.

Mr M. Alexander.

## Location Plan.

| Scale: 1:1250 @ A4. | 4. Date: Jul '21. |      |
|---------------------|-------------------|------|
| Drawing No: LP      |                   | Rev: |

70, Bellsburn Avenue, Linlithgow, West Lothian. EH49 7LB.