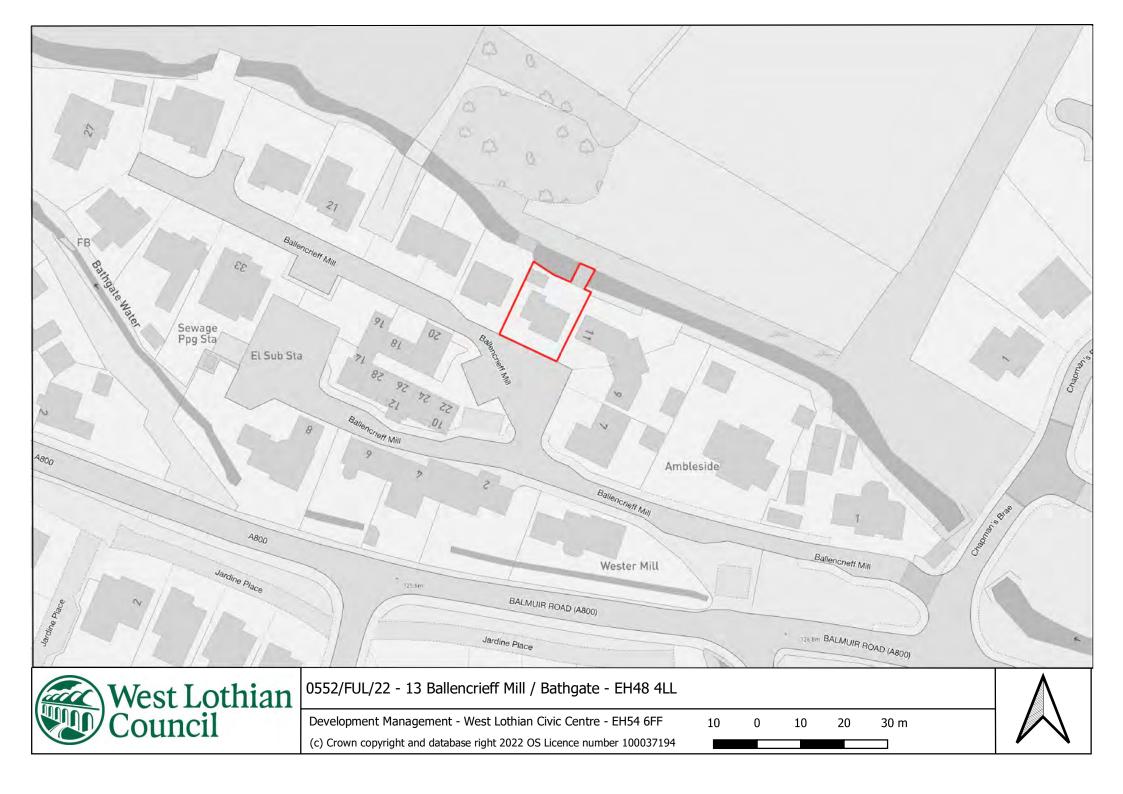

## **Development Management Committee**

17 August 2022

Item 09 - Application : 0552/FUL/22

Change of use from open space to private garden ground and erection of decking over watercourse (in retrospect)

13 Ballencrieff Mill / Bathgate / EH48 4LL

Location Plan. 1:1250.

Proposed Decking, 13 Ballencrieff Mill, Bathgate.

Mr M. Alexander.

## Location Plan.

| Scale: 1:1250 @ A4. | 4. Date: Jul '21. |      |
|---------------------|-------------------|------|
| Drawing No: LP      |                   | Rev: |

70, Bellsburn Avenue, Linlithgow, West Lothian. EH49 7LB.