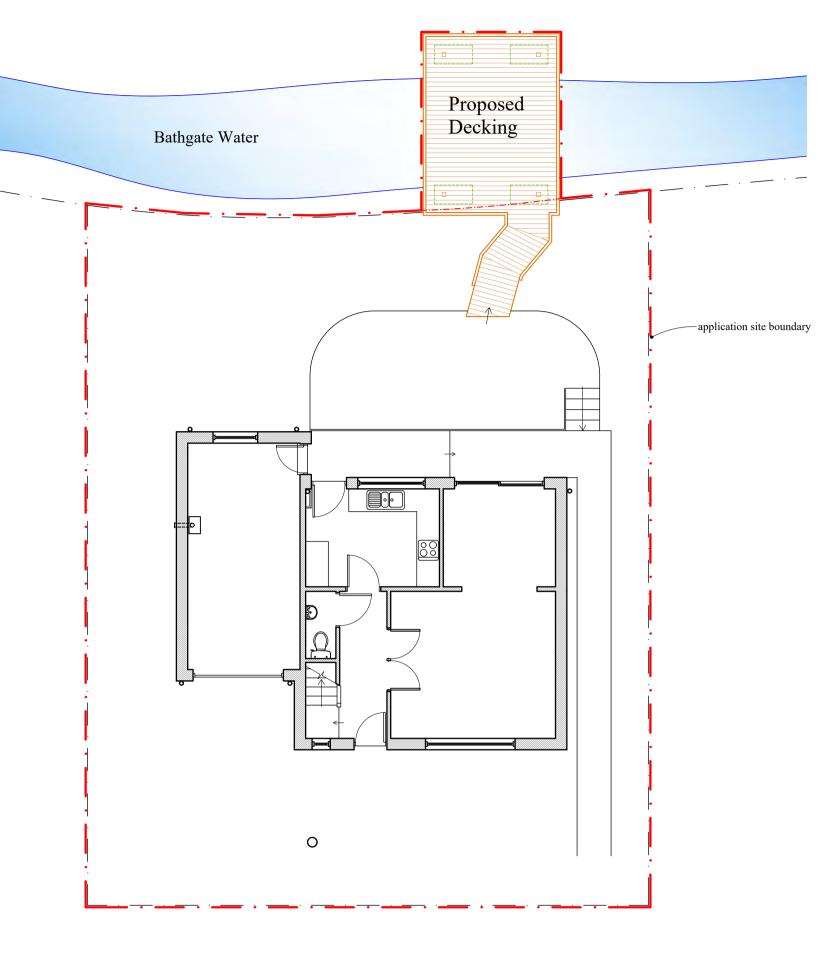

## **Development Management Committee**

17 August 2022

Item 09 - Application : 0552/FUL/22

Change of use from open space to private garden ground and erection of decking over watercourse (in retrospect)

13 Ballencrieff Mill / Bathgate / EH48 4LL

Location Plan. 1:1250.

Proposed Decking, 13 Ballencrieff Mill, Bathgate.

Mr M. Alexander.

## Location Plan.

| Scale: 1:1250 @ A4. | 4. Date: Jul '21. |      |
|---------------------|-------------------|------|
| Drawing No: LP      |                   | Rev: |

70, Bellsburn Avenue, Linlithgow, West Lothian. EH49 7LB.