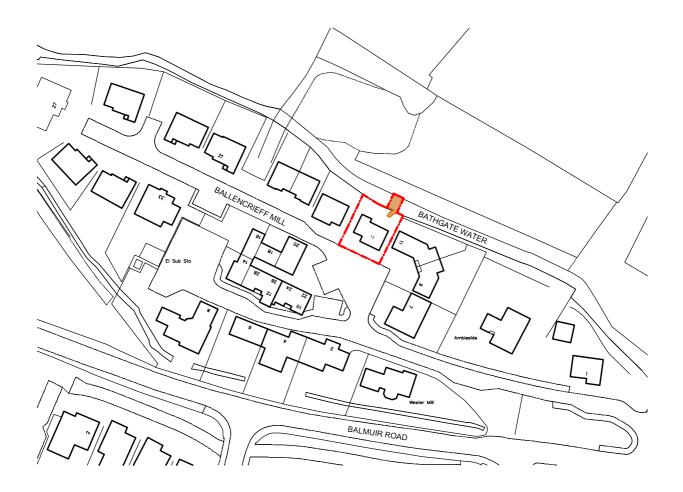

## **Development Management Committee**

17 August 2022

Item 09 - Application : 0552/FUL/22

Change of use from open space to private garden ground and erection of decking over watercourse (in retrospect)

13 Ballencrieff Mill / Bathgate / EH48 4LL

Location Plan. 1:1250.

Proposed Decking, 13 Ballencrieff Mill, Bathgate.

Mr M. Alexander.

## Location Plan.

| Scale: 1:1250 @ A4. | 4. Date: Jul '21. |      |
|---------------------|-------------------|------|
| Drawing No: LP      |                   | Rev: |

70, Bellsburn Avenue, Linlithgow, West Lothian. EH49 7LB.