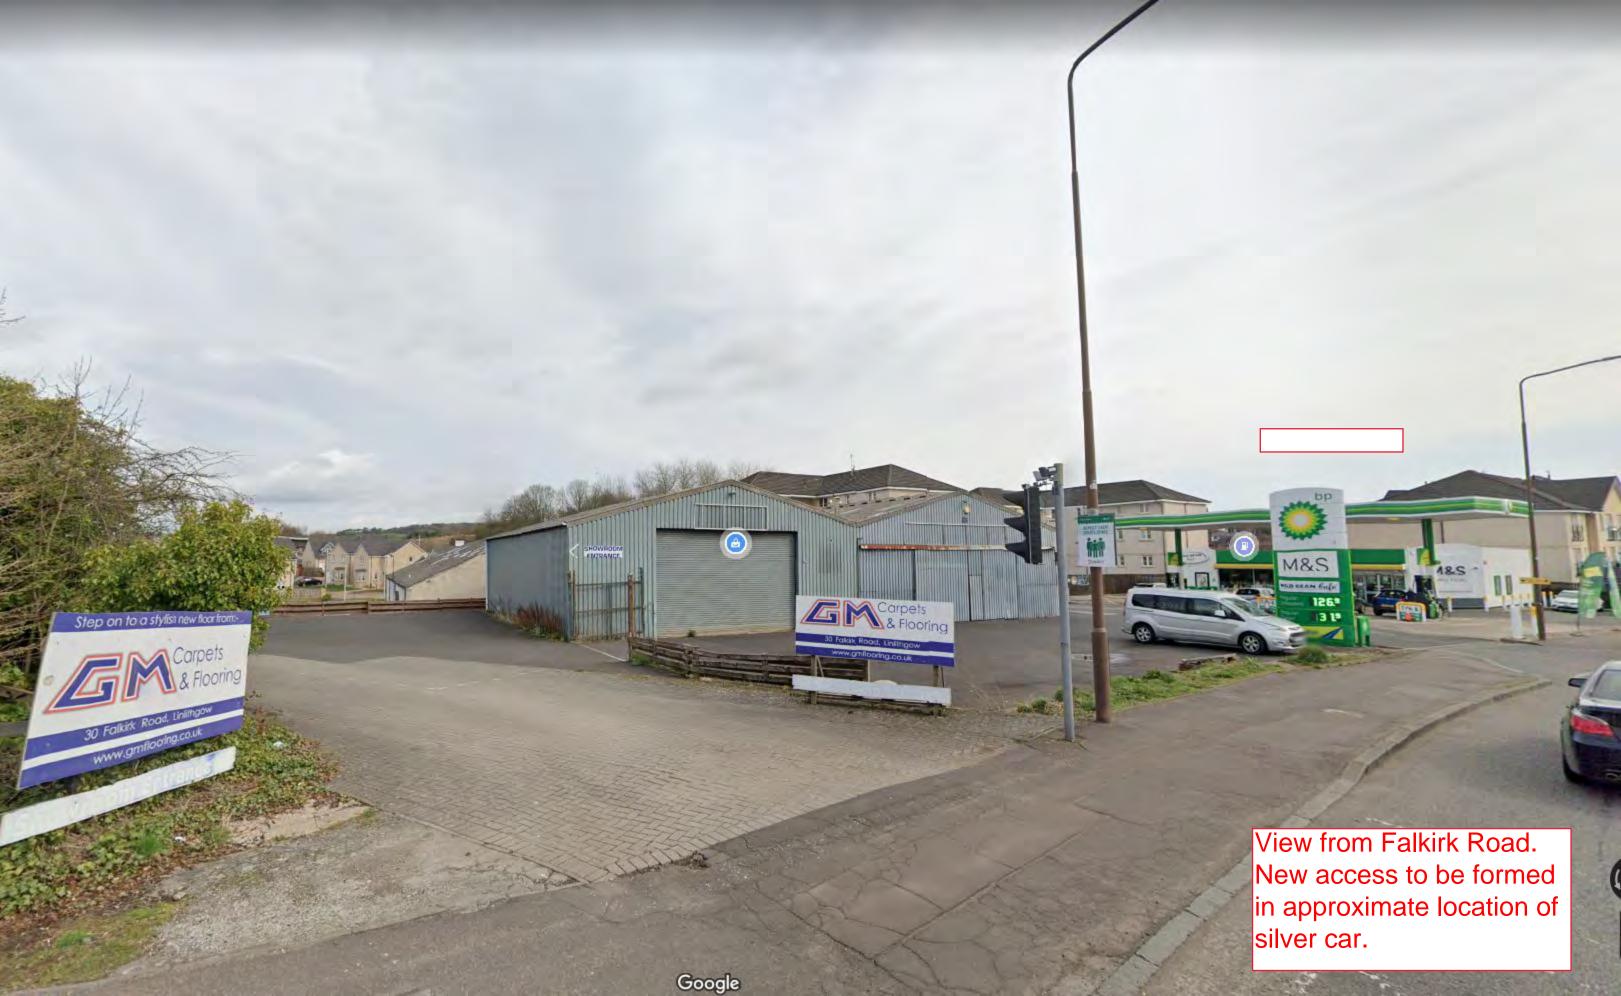

## **Development Management Committee**

17 August 2022

Item 05 - Application: 0898/FUL/21

Erection of a 60 bed care home with associated access, parking and landscaping works

Falkirk Road / Linlithgow / EH49 7PJ