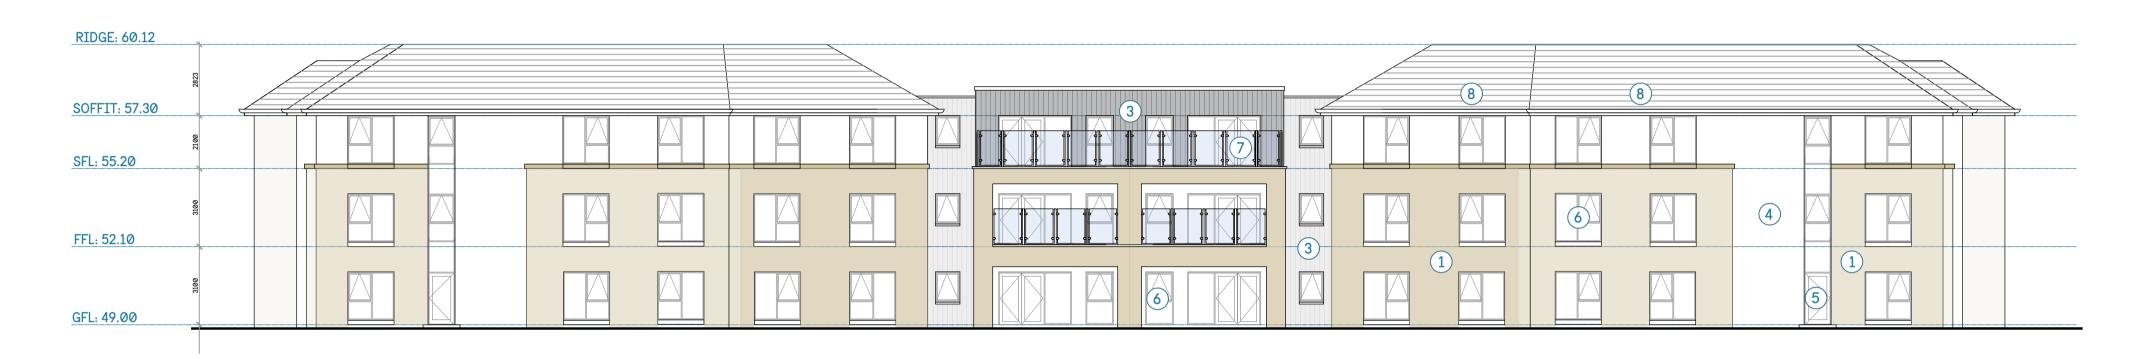

### 01: East Elevation as Proposed

Vertical cladding
Curtain walling
Windows with dark grey frame
Concrete intelocking roof tiles

6 Coloured metal panel7 Projecting feature window bay

8 Full height window with dark grey frame

9 Dark facing brick

Material Legend

Buff facing brick

Material Legend

1 Cast Stone (Type A)