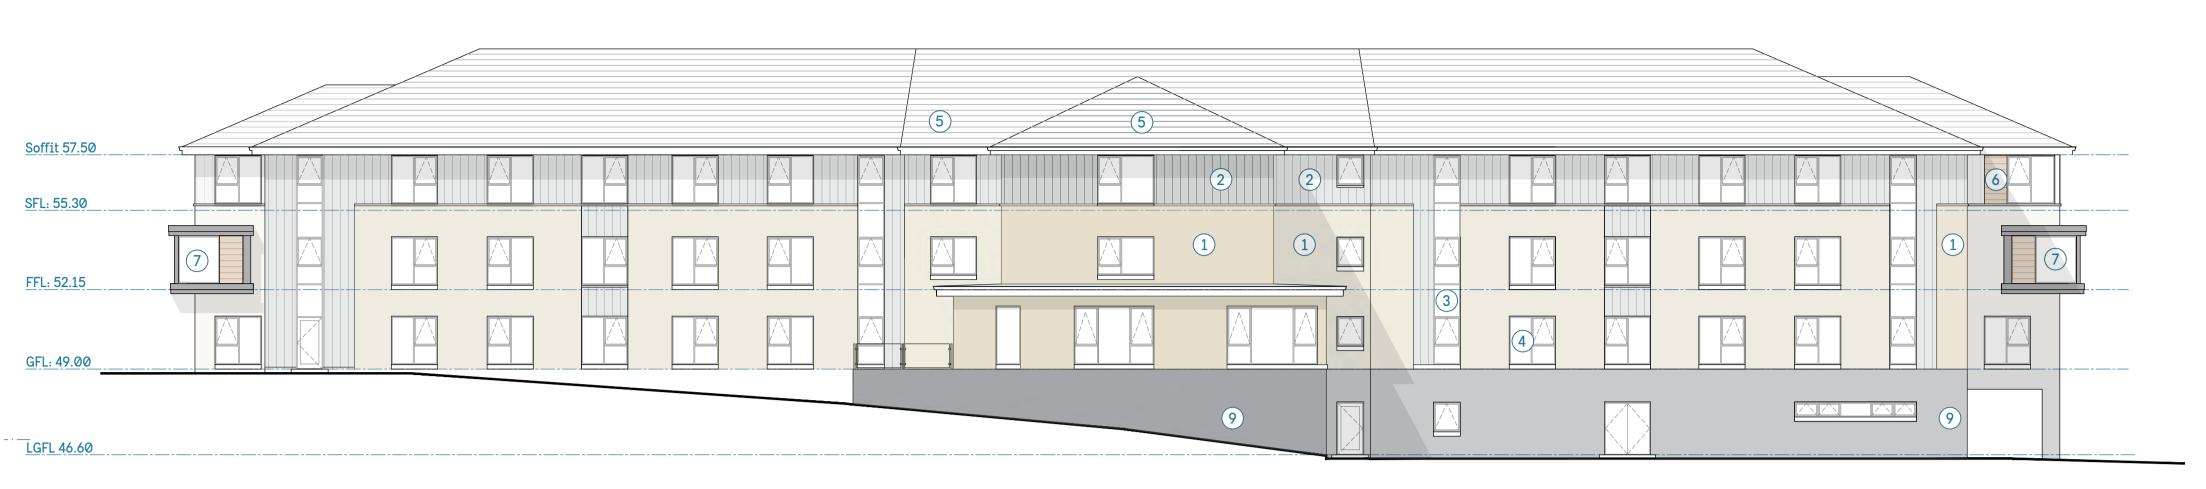

### 01: East Elevation as Proposed

### **02: West Elevation as Proposed**

### **03: South Elevation as Proposed**

**SCALE 1:150** 

**04: North Elevation as Proposed** 

Elevations as amended

Material Legend

1 Cast Stone (Type A)

Vertical cladding
Curtain walling
Windows with dark grey frame
Concrete intelocking roof tiles

6 Coloured metal panel7 Projecting feature window bay

8 Full height window with dark grey frame

9 Dark facing brick

Material Legend

Buff facing brick