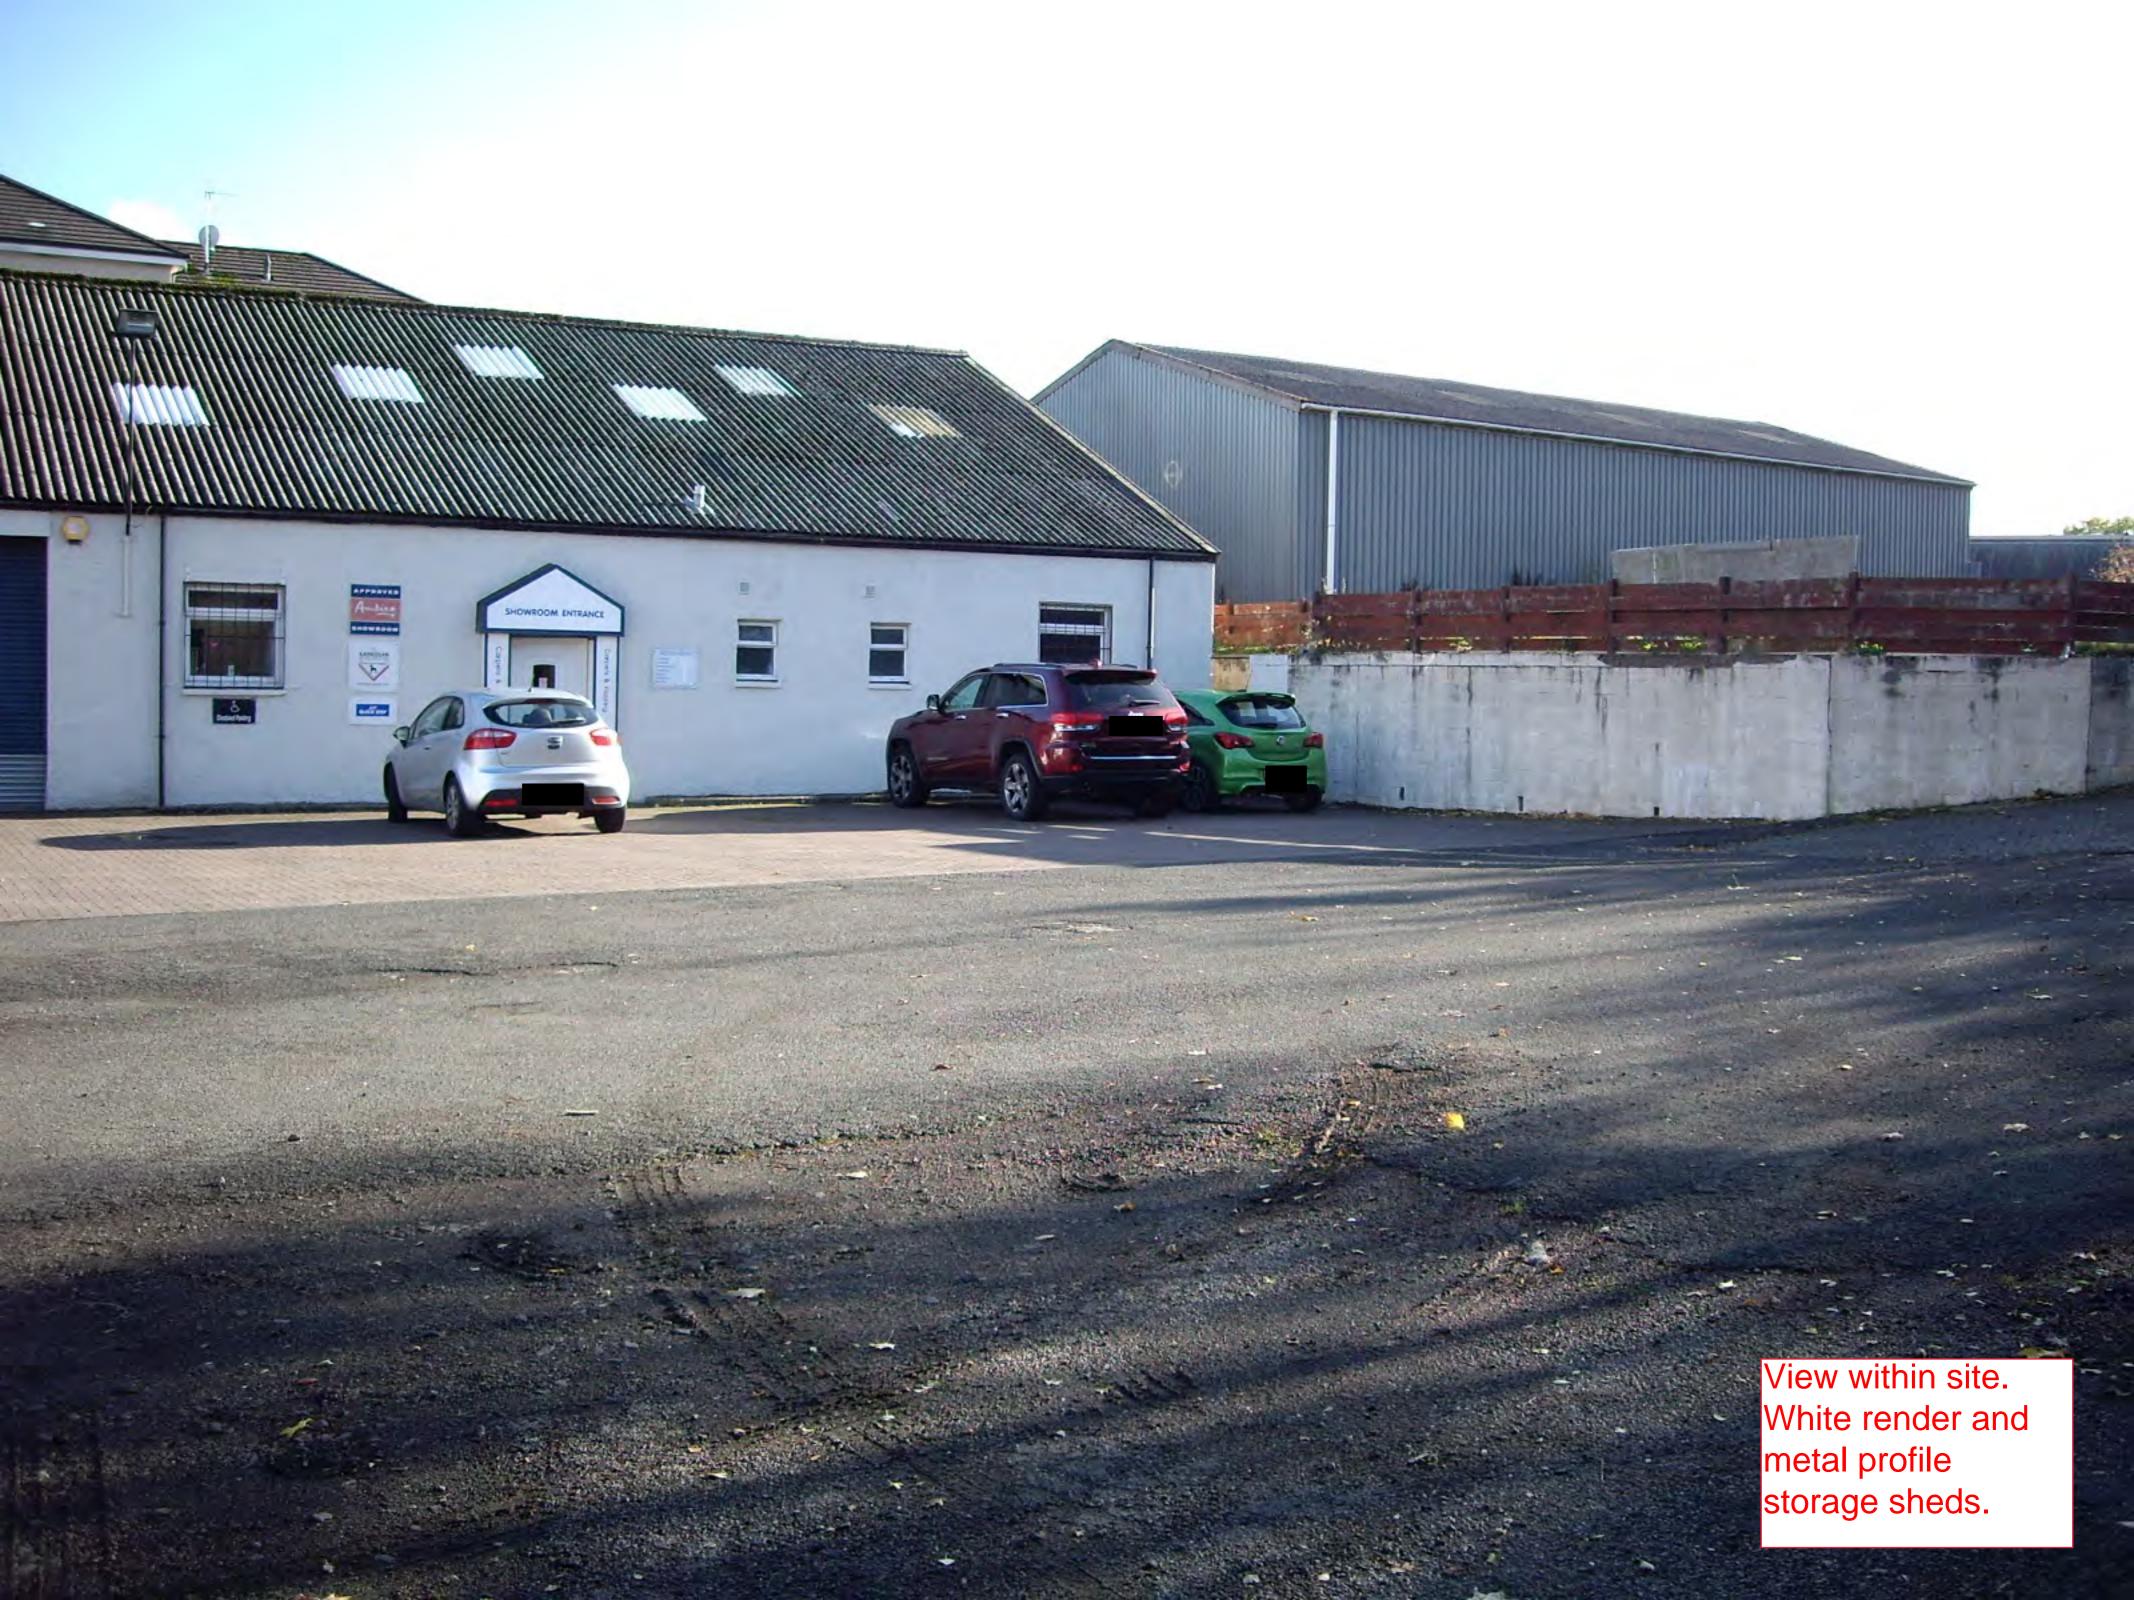

## **Development Management Committee**

17 August 2022

Item 05 - Application: 0898/FUL/21

Erection of a 60 bed care home with associated access, parking and landscaping works

Falkirk Road / Linlithgow / EH49 7PJ