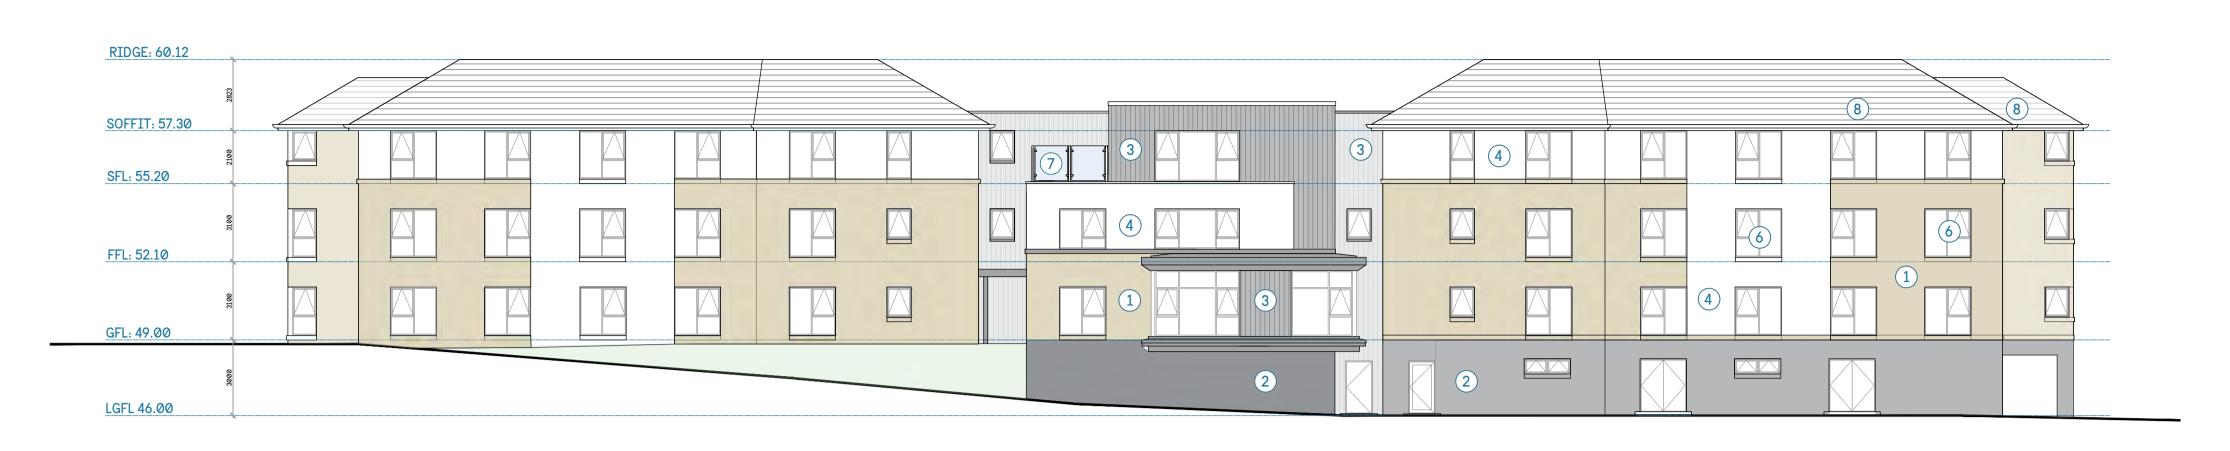

### **02: East Elevation as Proposed**

**03: South Elevation as Proposed** 

Elevations as originally submitted

**SCALE 1:150** 

PROPOSED CARE HOME 30 FALKIRK ROAD LINLITHGOW

Sectional Elevations as Existing

Vertical cladding
Curtain walling
Windows with dark grey frame
Concrete intelocking roof tiles

6 Coloured metal panel7 Projecting feature window bay

8 Full height window with dark grey frame

9 Dark facing brick

Material Legend

Buff facing brick