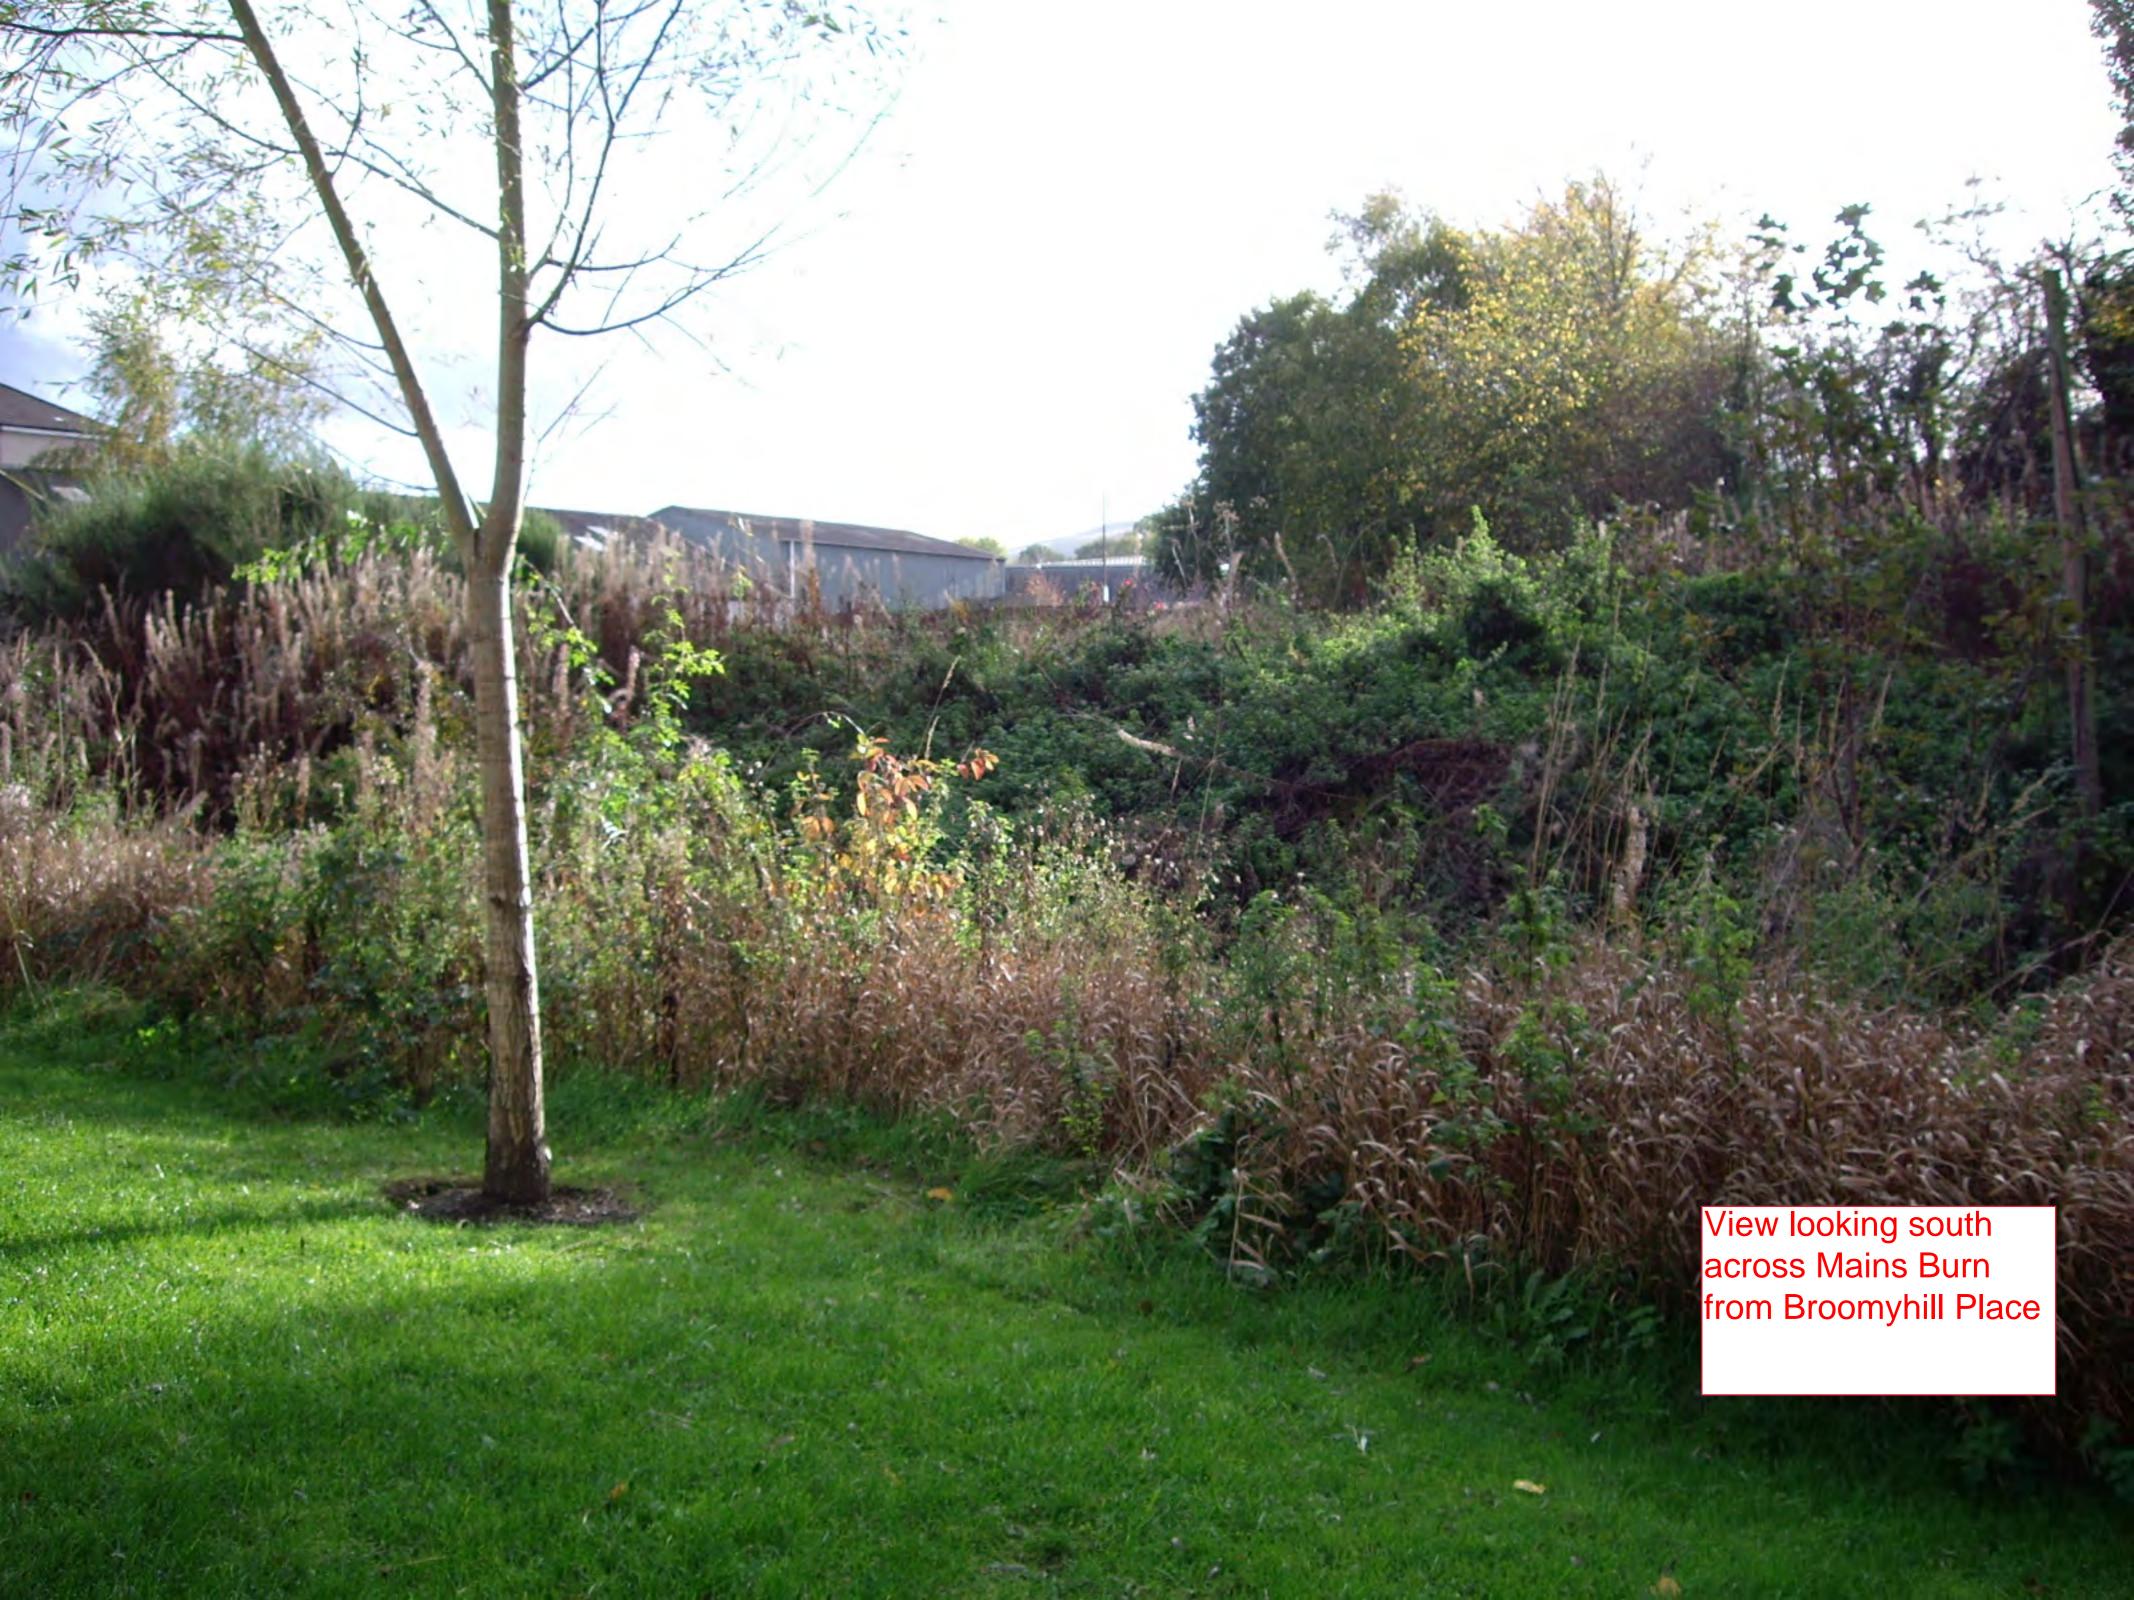

2: West Elevation as Proposed**



### **03: South Elevation as Proposed**



**SCALE 1:150** 

**04: North Elevation as Proposed** 

Elevations as amended



# planform

PROPOSED CARE HOME 30 FALKIRK ROAD LINLITHGOW

### Elevations as Proposed

| DWG NO. 183-503 | REV.     | С  |
|-----------------|----------|----|
| SCALE 1:150     | SIZE     | A1 |
| DWN BY JS       | CHECK BY | SD |

### © PLANFORM ARCHITECTS LTD CENTRUM BUILDING, 38 QUEEN STREET, GLASGOW, G1 3DX

Planform Architects accepts responsibility for this document only to the commissioning party and not to any other. Planform Architects do not accept liability for the accuracy or veracity of the survey information provided by others and used in the preparation of this drawing.

Material Legend

1 Cast Stone (Type A)