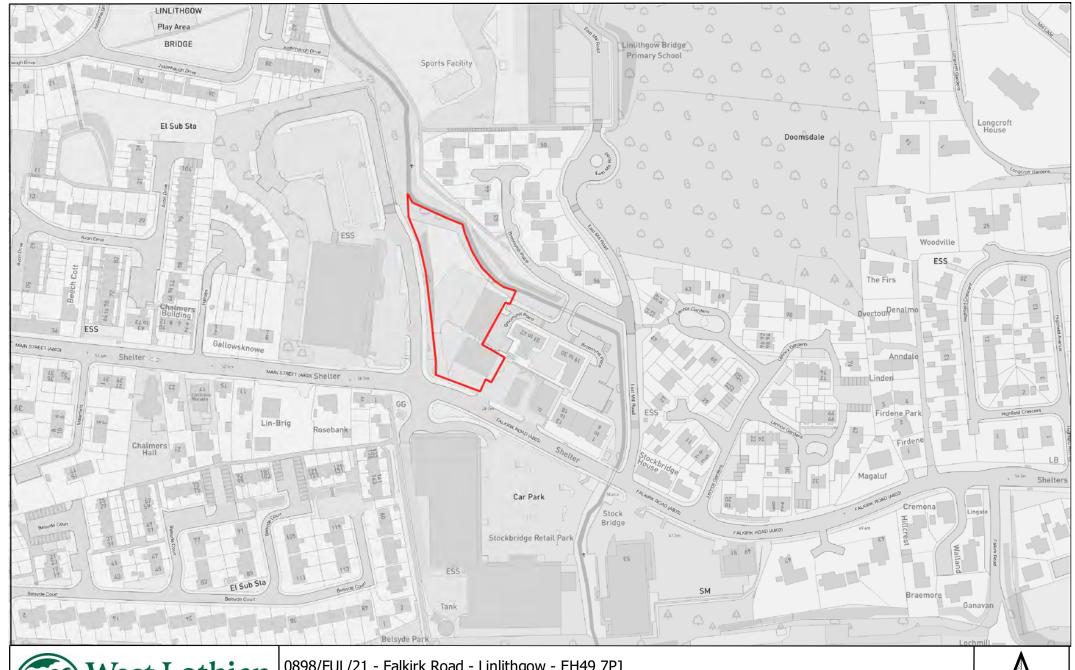

0898/FUL/21 - Falkirk Road - Linlithgow - EH49 7PJ

Development Management - West Lothian Civic Centre - EH54 6FF (c) Crown copyright and database right 2022 OS Licence number 100037194

50 0 50 100 m

0898/FUL/21 - Falkirk Road - Linlithgow - EH49 7PJ

Development Management - West Lothian Civic Centre - EH54 6FF (c) Crown copyright and database right 2022 OS Licence number 100037194

50 0 50 100 m