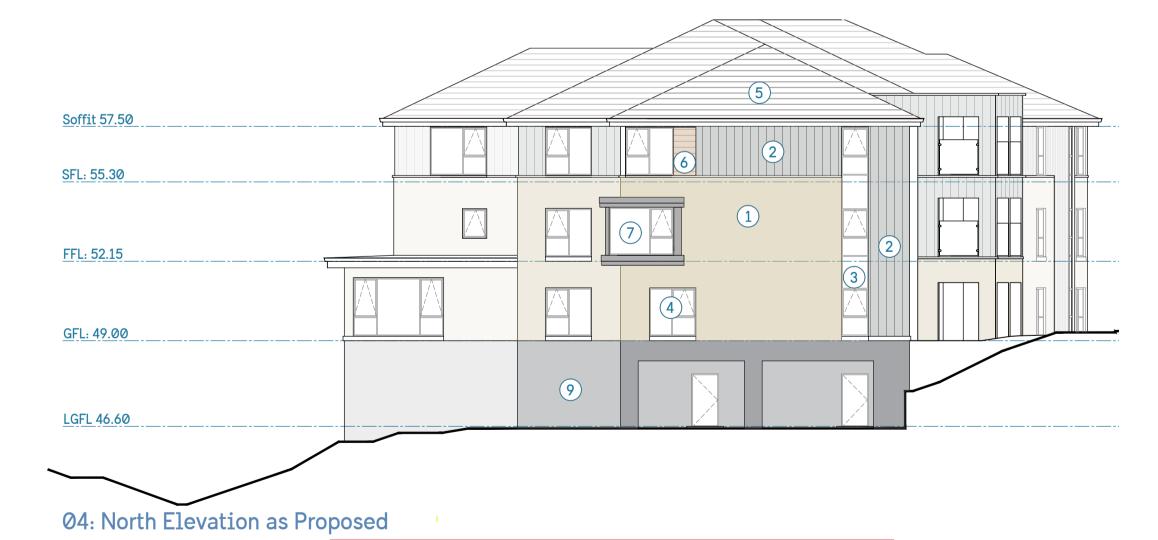

### **03: South Elevation as Proposed**

**SCALE 1:150** 

**04: North Elevation as Proposed** 

Elevations as amended

Vertical cladding
Curtain walling
Windows with dark grey frame
Concrete intelocking roof tiles

6 Coloured metal panel7 Projecting feature window bay

8 Full height window with dark grey frame

9 Dark facing brick

Material Legend

Buff facing brick