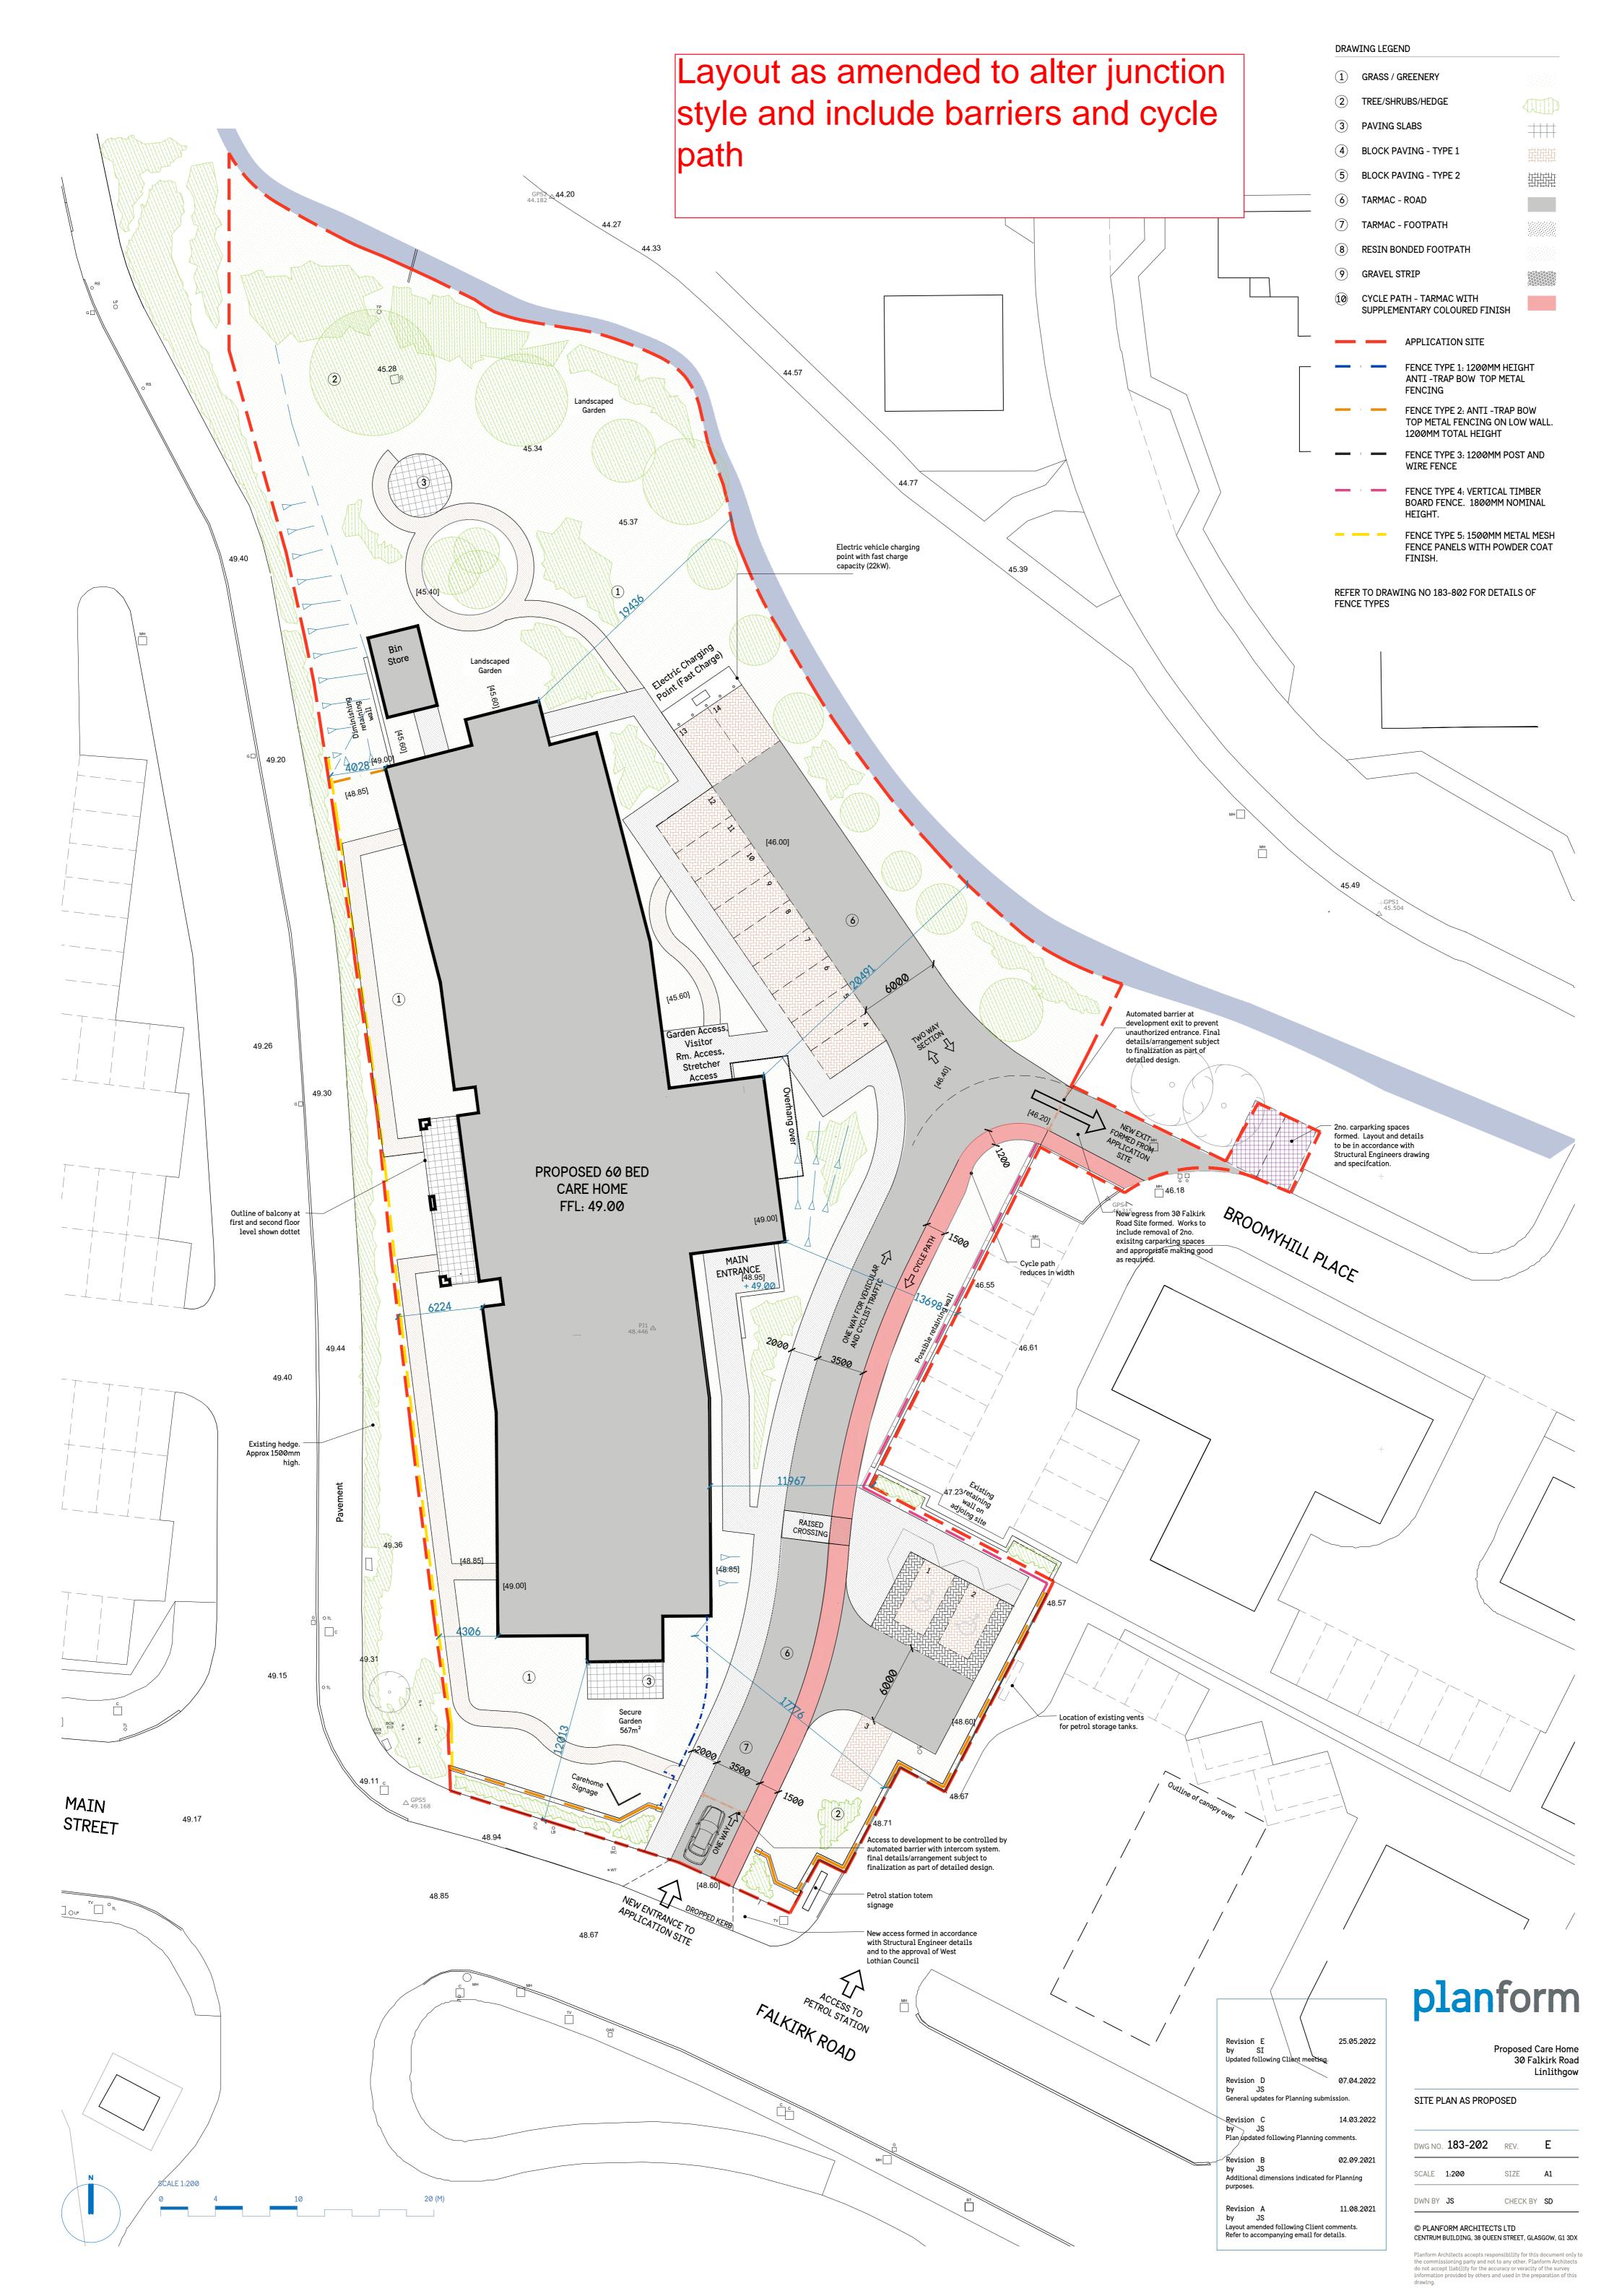

## **Development Management Committee**

17 August 2022

Item 05 - Application: 0898/FUL/21

Erection of a 60 bed care home with associated access, parking and landscaping works

Falkirk Road / Linlithgow / EH49 7PJ