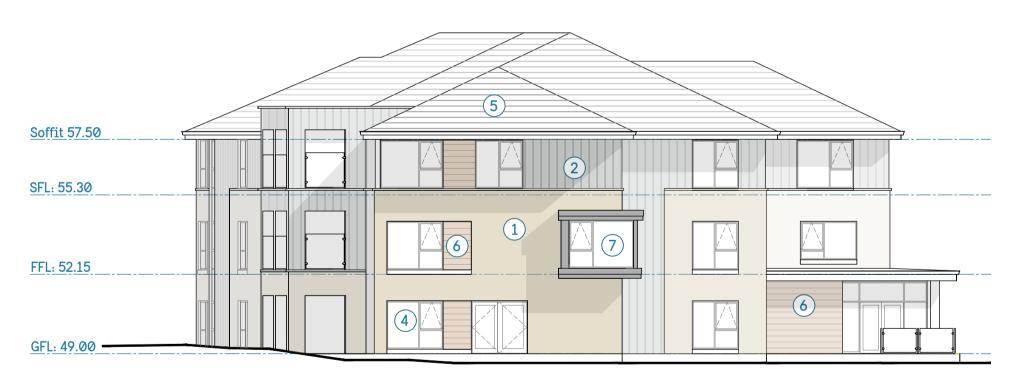

### **02: West Elevation as Proposed**

Vertical cladding
Curtain walling
Windows with dark grey frame
Concrete intelocking roof tiles

6 Coloured metal panel7 Projecting feature window bay

8 Full height window with dark grey frame

9 Dark facing brick

Material Legend

Buff facing brick