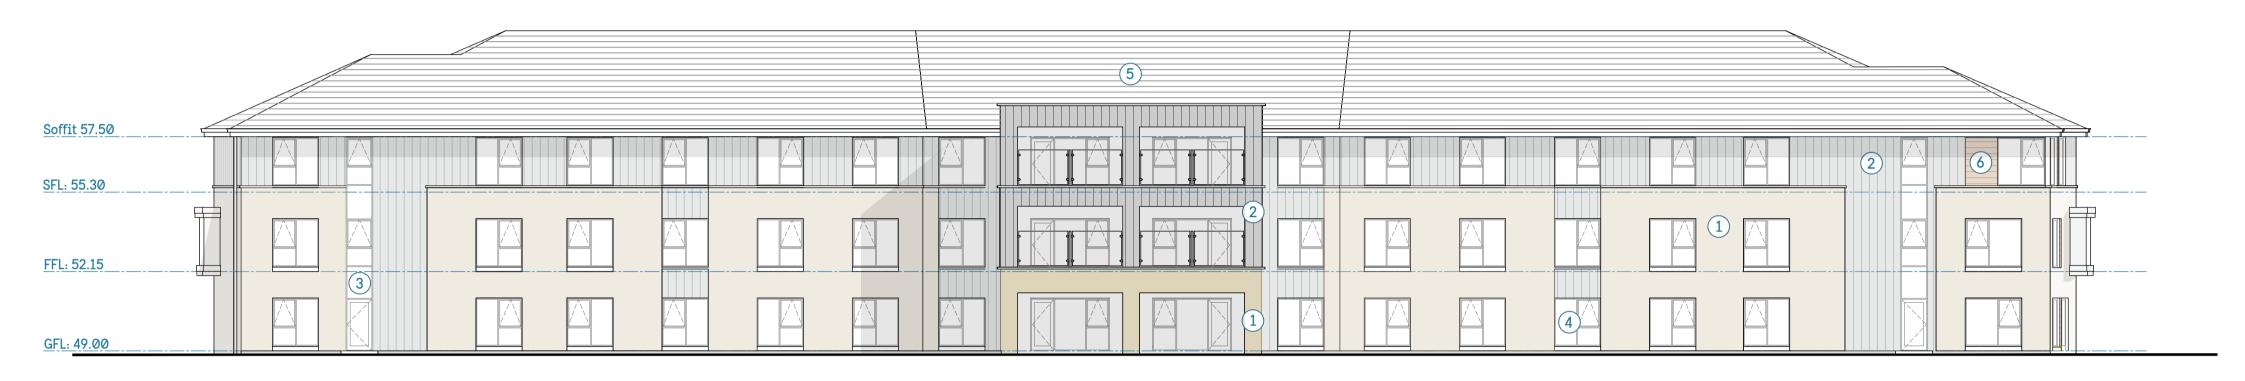

### 01: East Elevation as Proposed

Vertical cladding
Curtain walling
Windows with dark grey frame
Concrete intelocking roof tiles

6 Coloured metal panel7 Projecting feature window bay

8 Full height window with dark grey frame

9 Dark facing brick

Material Legend

Buff facing brick