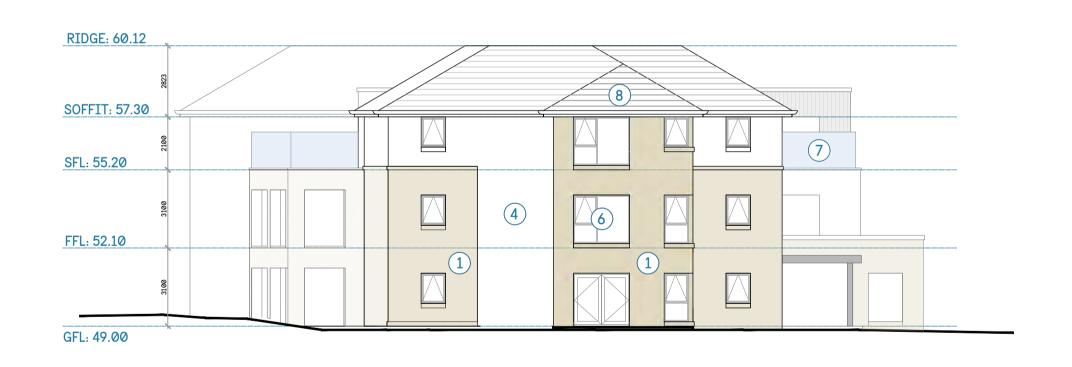

### **02: West Elevation as Proposed**

Vertical cladding
Curtain walling
Windows with dark grey frame
Concrete intelocking roof tiles

6 Coloured metal panel7 Projecting feature window bay

8 Full height window with dark grey frame

9 Dark facing brick

Material Legend

Buff facing brick

Material Legend

1 Cast Stone (Type A)