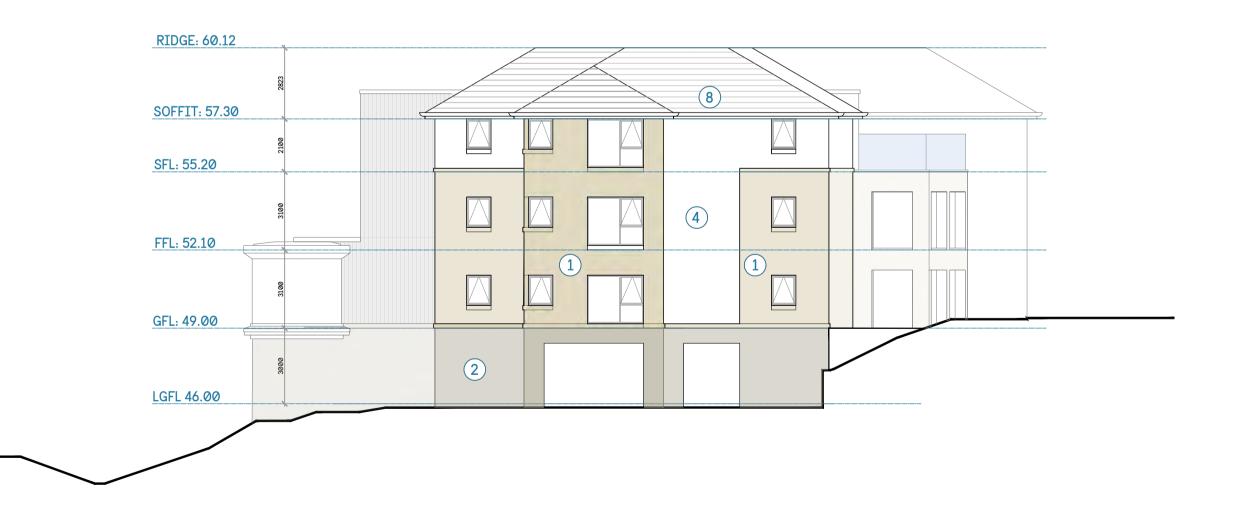

### **03: South Elevation as Proposed**

**SCALE 1:150** 

**04: North Elevation as Proposed** 

Elevations as amended

Vertical cladding
Curtain walling
Windows with dark grey frame
Concrete intelocking roof tiles

6 Coloured metal panel7 Projecting feature window bay

8 Full height window with dark grey frame

9 Dark facing brick

Material Legend

Buff facing brick

Material Legend

1 Cast Stone (Type A)