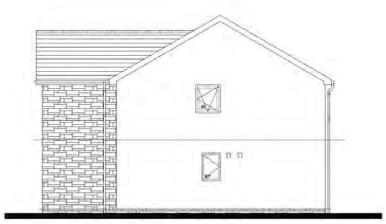

# BAXTER 4 TK

| 1:100   | OCT 2016      | drawn |
|---------|---------------|-------|
| job no. | file location |       |

Scottish TK Range 2016

BAX 4 TK/PL18

FRONT ELEVATION

REAR ELEVATION

SIDE ELEVATION

SIDE ELEVATION