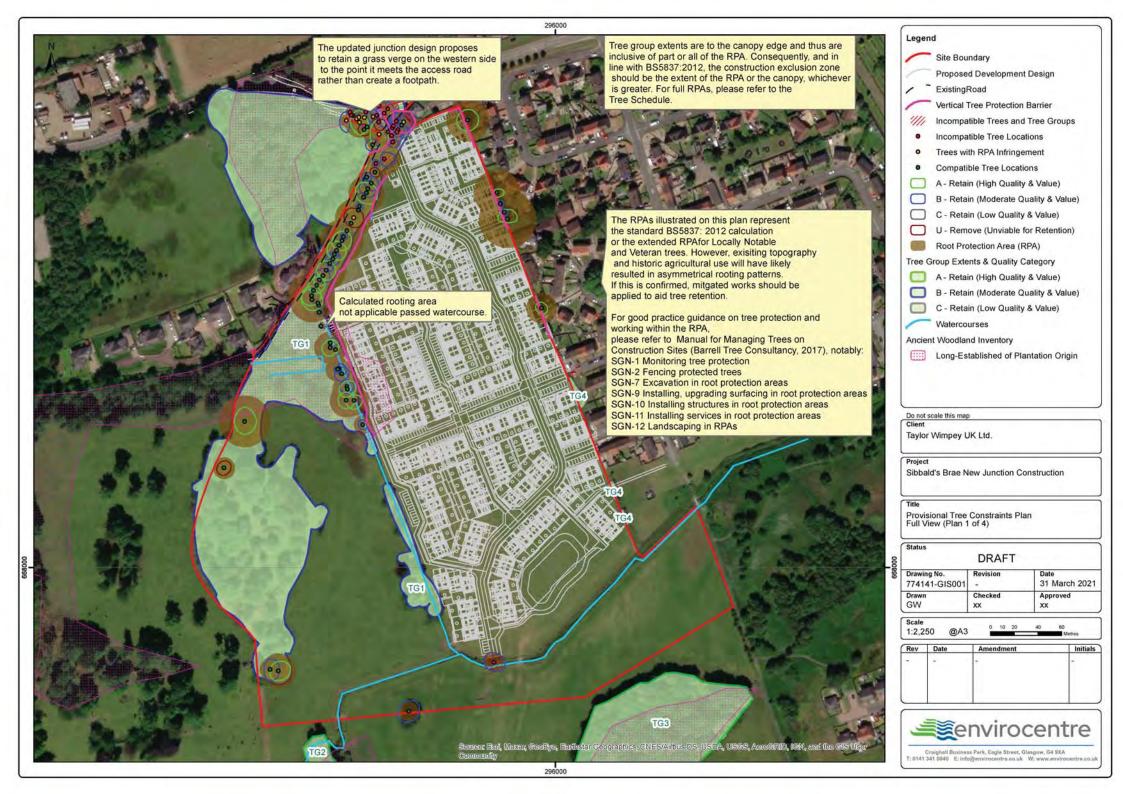

#### General Notes

- Prior to commencement of any work on site, protective femong must be encoded around existing trees to be returned in accordance with 85 5837 (1912).
   Prior to any deep collection or exclusion or planting pics the landscape contractor must other with the site manager / engineer for exist locations of any underground services.
- for exist foutbook of any underground services.

  Some tiere positioners stay have to be amended to accommodate at any anothers to locations of services.

  For information on ourdace markets & details of hard landscape features such as well is a paring refer to architects of demings. Bindley, Ascordase in any responsible for disrupe or failures of applications and the proposition of the property o
- rear internation occesses a creating refer to segment a technique.
   Ne information with regard to levels, drainage is underground services was available to us at time of preparation of drawing.
   For Planning Notes and Manifestinance & Mattagement Proposals refer to separate A4 document.