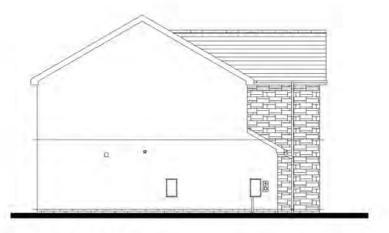

# BAXTER 4 TK

| 1:100   | OCT 2016      | drawn |
|---------|---------------|-------|
| job no. | file location |       |

Scottish TK Range 2016

BAX 4 TK/PL18

FRONT ELEVATION

REAR ELEVATION

SIDE ELEVATION

SIDE ELEVATION