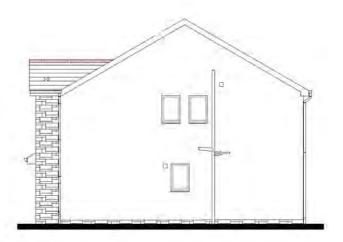

# BAXTER 4 TK

| 1:100   | OCT 2016      | drawn |
|---------|---------------|-------|
| job no. | file location |       |

Scottish TK Range 2016

BAX 4 TK/PL18

FRONT ELEVATION

REAR ELEVATION

SIDE ELEVATION

SIDE ELEVATION