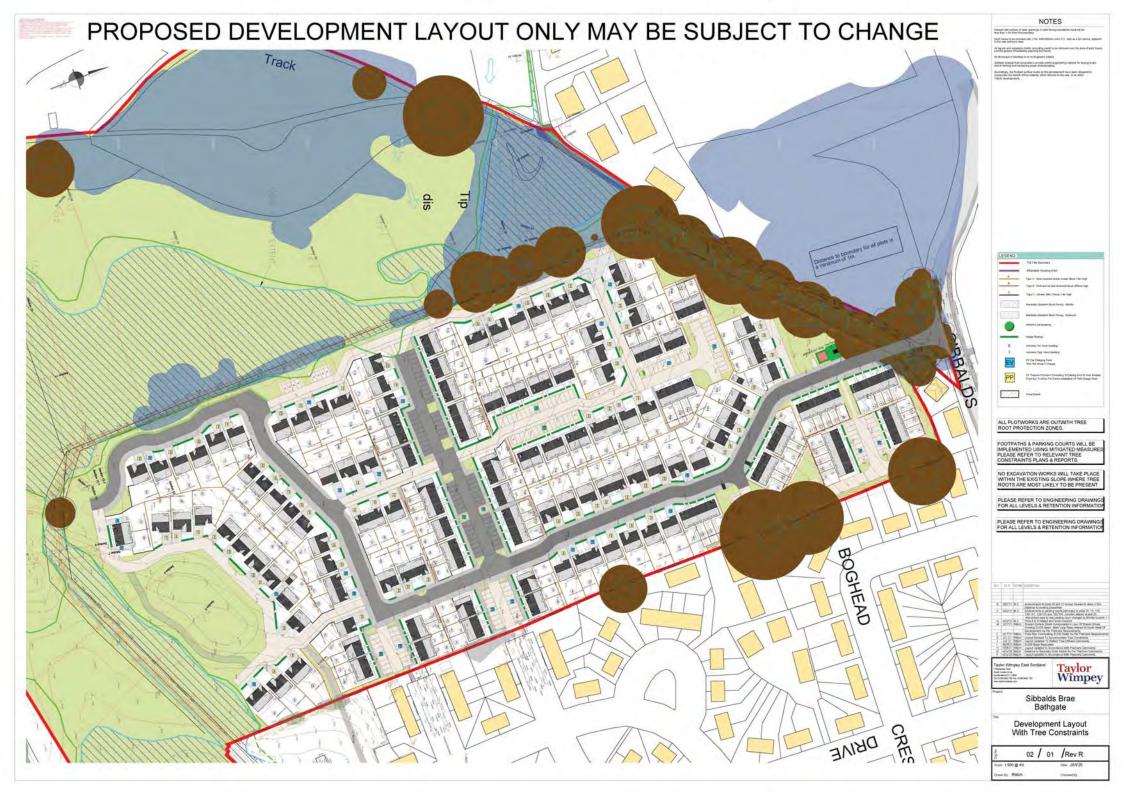

# Development Management Committee

19 January 2022

Item 06 - Application: 1030/MSC/20

Approval of matters specified in conditions of planning permission 0636/P/18 (Appeal ref: PPA-400-2097) for the erection of 189 houses with associated works (as amended)

Land South of Sibbalds Brae and West of Falside Crescent - Bathgate

1030/MSC/20 - Land South of Sibbalds Brae and West of Falside Crescent - Bathgate

Development Management - West Lothian Civic Centre - EH54 6FF (c) Crown copyright and database right 2021 OS Licence number 100037194