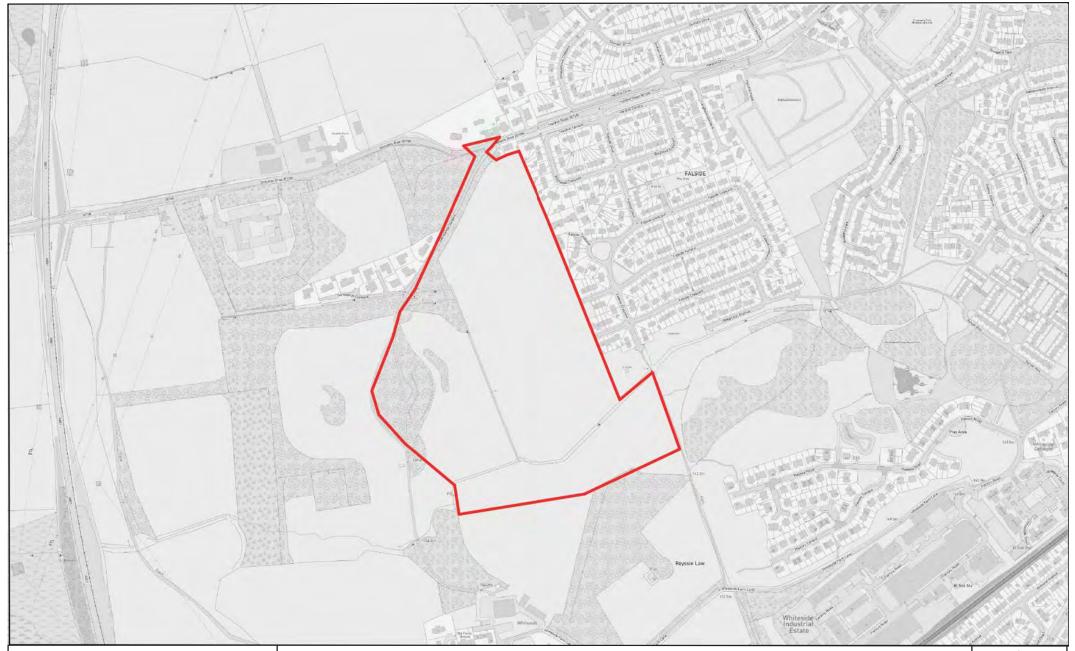

Land South of Sibbalds Brae and West of Falside Crescent - Bathgate

1030/MSC/20 - Land South of Sibbalds Brae and West of Falside Crescent - Bathgate

Development Management - West Lothian Civic Centre - EH54 6FF (c) Crown copyright and database right 2021 OS Licence number 100037194

0 100 200 300 m

1030/MSC/20 - Land South of Sibbalds Brae and West of Falside Crescent - Bathgate

Development Management - West Lothian Civic Centre - EH54 6FF (c) Crown copyright and database right 2021 OS Licence number 100037194