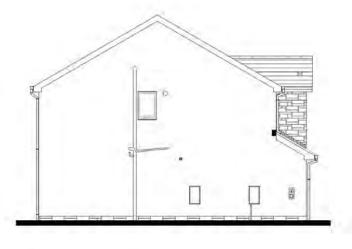

# BAXTER 4 TK

| 1:100   | OCT 2016      | drawn |
|---------|---------------|-------|
| job no. | file location |       |

Scottish TK Range 2016

BAX 4 TK/PL18

FRONT ELEVATION

REAR ELEVATION

SIDE ELEVATION

SIDE ELEVATION