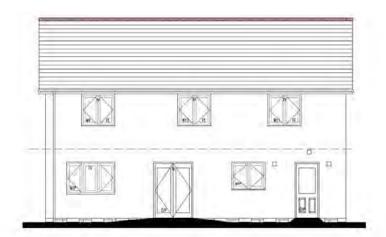

# BAXTER 4 TK

| 1:100   | OCT 2016      | drawn |
|---------|---------------|-------|
| job no. | file location |       |

Scottish TK Range 2016

BAX 4 TK/PL18

FRONT ELEVATION

REAR ELEVATION

SIDE ELEVATION

SIDE ELEVATION