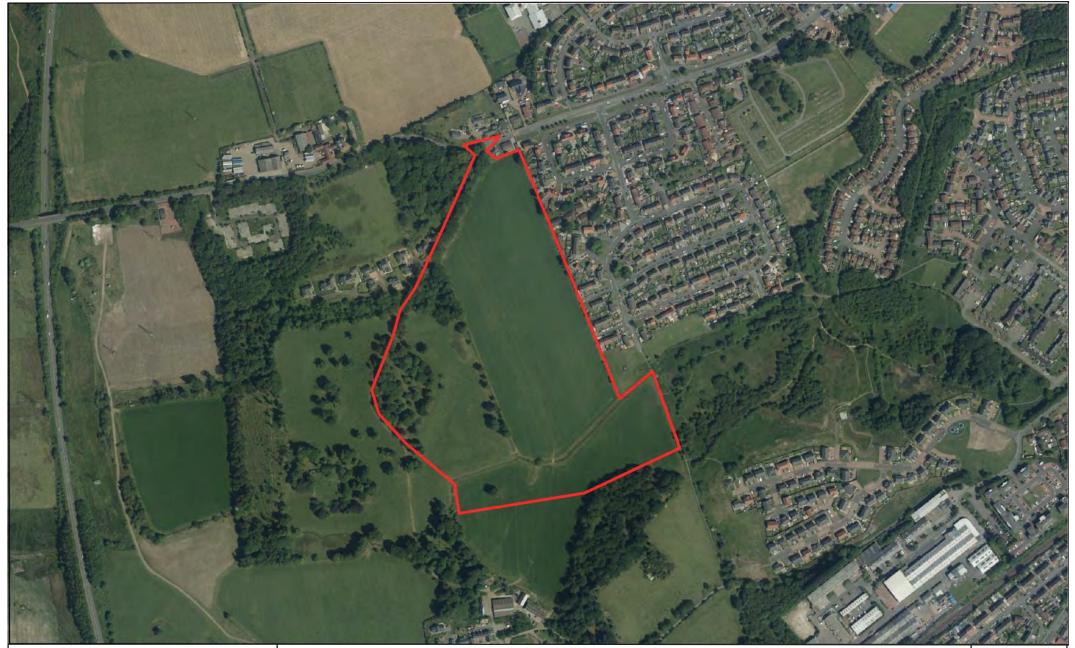

# Development Management Committee

19 January 2022

Item 06 - Application: 1030/MSC/20

Approval of matters specified in conditions of planning permission 0636/P/18 (Appeal ref: PPA-400-2097) for the erection of 189 houses with associated works (as amended)

Land South of Sibbalds Brae and West of Falside Crescent - Bathgate

1030/MSC/20 - Land South of Sibbalds Brae and West of Falside Crescent - Bathgate

Development Management - West Lothian Civic Centre - EH54 6FF (c) Crown copyright and database right 2021 OS Licence number 100037194