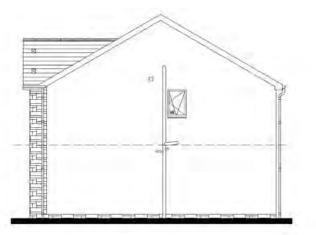

### ANDREW 4 TK

scale OCT 2016 1:100 file location Job no.

Scottish TK Range 2016

AND-4 TK/PL18

SIDE ELEVATION FRONT ELEVATION

C. Dimensions added

B Do not scale notes removed.

A Cotional car chaiging point added