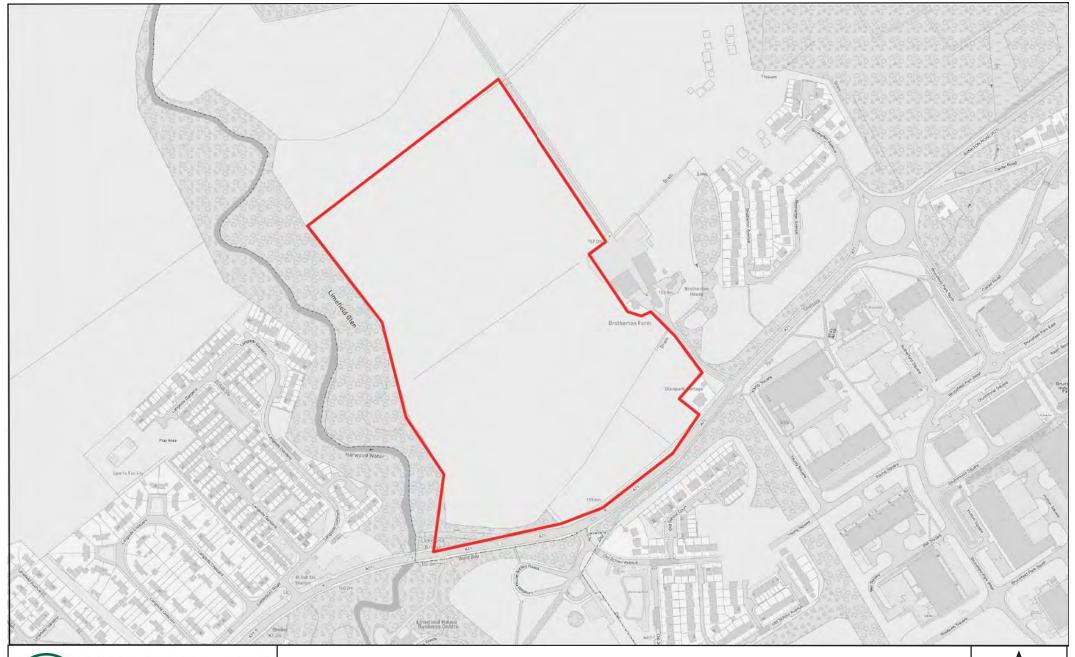

0528/P/21 - Brotherton Farm / Brucefield / Livingston - EH55 8QW

Development Management - West Lothian Civic Centre - EH54 6FF (c) Crown copyright and database right 2021 OS Licence number 100037194

0 100 200 300 m