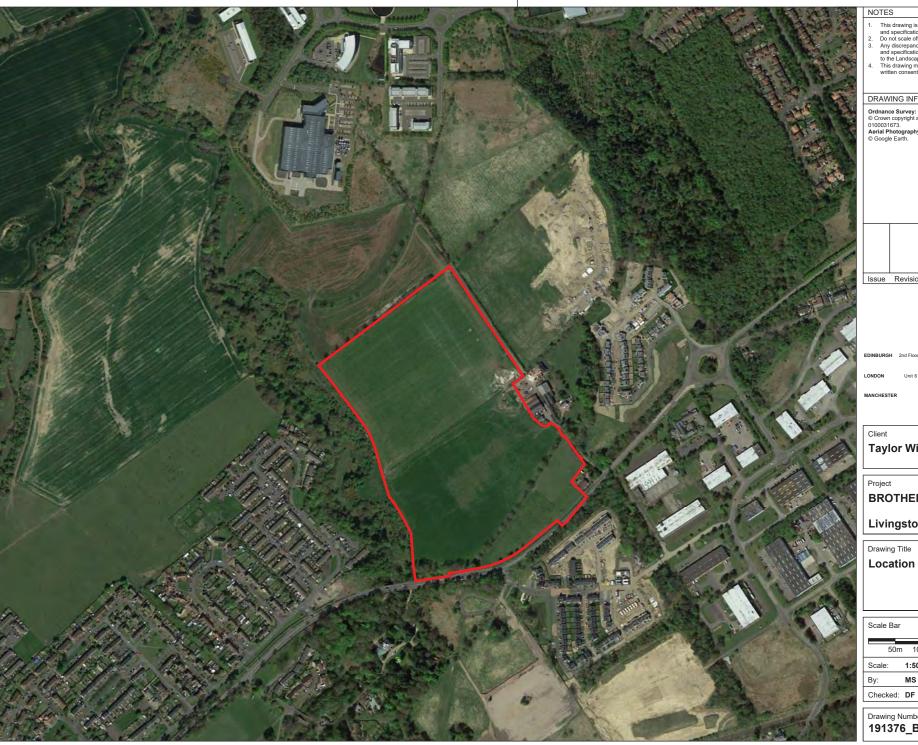

- This drawing is to be read in conjunction with all other drawings
- and specifications.

  Do not scale off this drawing. Written dimensions to be taken only. Do not scare out into strawing, writtent trainersions to be taken only.
   Any discrepancies found between this drawing and other drawings and specifications in the construction documents must be referred to the Landscape Architect prior to work commencing.
   This drawing must not be copied in whole or in part without prior written consent of Optimized Environments Ltd.

## DRAWING INFORMATION BASED UPON

Ordnance Survey:
© Crown copyright and database rights 2020 Ordnance Survey 0100031673.
Aerial Photography:
© Google Earth.

Issue Revision Initial

## optimised environments

EDINBURGH 2nd Floor | Quartermile Two | 2 Lister Square | Edinburgh | EH3 9GL t 0131 221 5920 w optimisedenvironments.com

Unit 6 | 36-42 New Inn Yard | Shoreditch | London | EC2A 3EY t 0203 984 4022 w optimisedenvironments.com

13 Swan Street | Manchester | M4 5JJ t 0161 696 7550 | w optimisedenvironments.com

# **Taylor Wimpey**

# **BROTHERTON**

# Livingston

Drawing Title

# **Location Plan**

1:5000@A3 Date: May 2021 Status: INFORMATION Approved: PMAC

Rev

Drawing Number

191376\_BRO\_LocationPlan