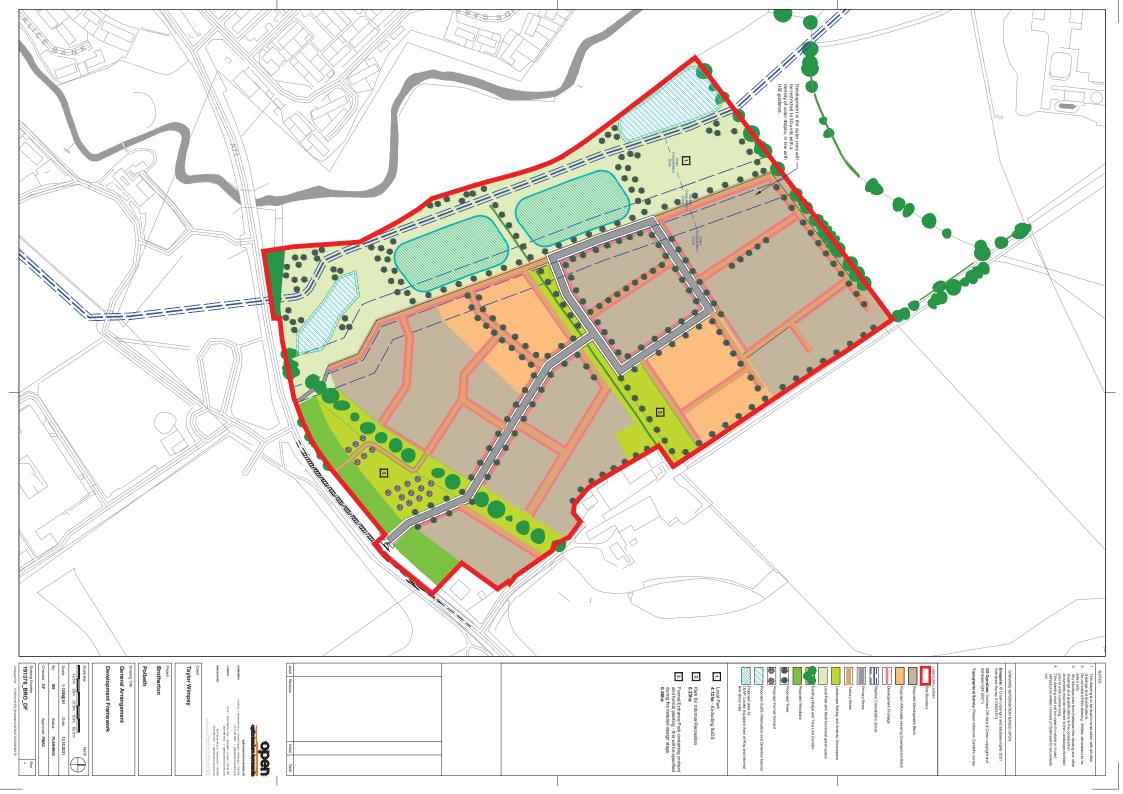

le or in part without prior written consent of Optimized Environments Ltd.

## DRAWING INFORMATION BASED UPON

Ordnance Survey:
© Crown copyright and database rights 2020 Ordnance Survey 0100031673.
Aerial Photography:
© Google Earth.

Issue Revision Initial



## optimised environments

EDINBURGH 2nd Floor | Quartermile Two | 2 Lister Square | Edinburgh | EH3 9GL t 0131 221 5920 w optimisedenvironments.com

Unit 6 | 36-42 New Inn Yard | Shoreditch | London | EC2A 3EY t 0203 984 4022 w optimisedenvironments.com

13 Swan Street | Manchester | M4 5JJ t 0161 696 7550 | w optimisedenvironments.com

# **Taylor Wimpey**

# **BROTHERTON**

# Livingston

Drawing Title

# **Location Plan**

1:5000@A3 Date: May 2021 Status: INFORMATION Approved: PMAC

Rev

Drawing Number

191376\_BRO\_LocationPlan