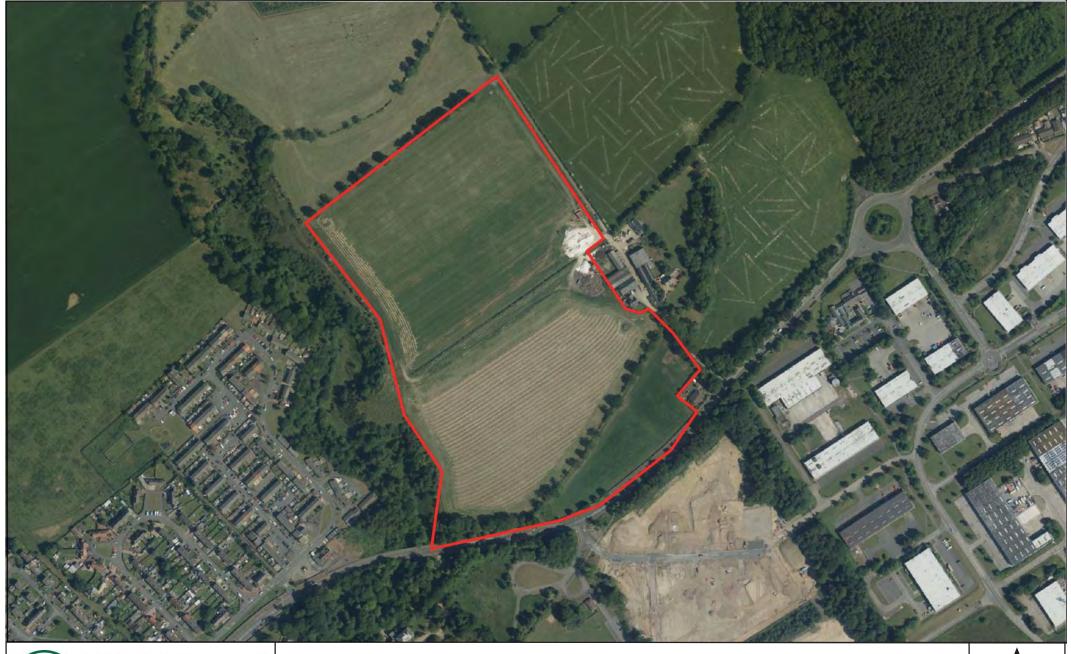

0528/P/21 - Brotherton Farm / Brucefield / Livingston - EH55 8QW

Development Management - West Lothian Civic Centre - EH54 6FF (c) Crown copyright and database right 2021 OS Licence number 100037194

0 100 200 300 m