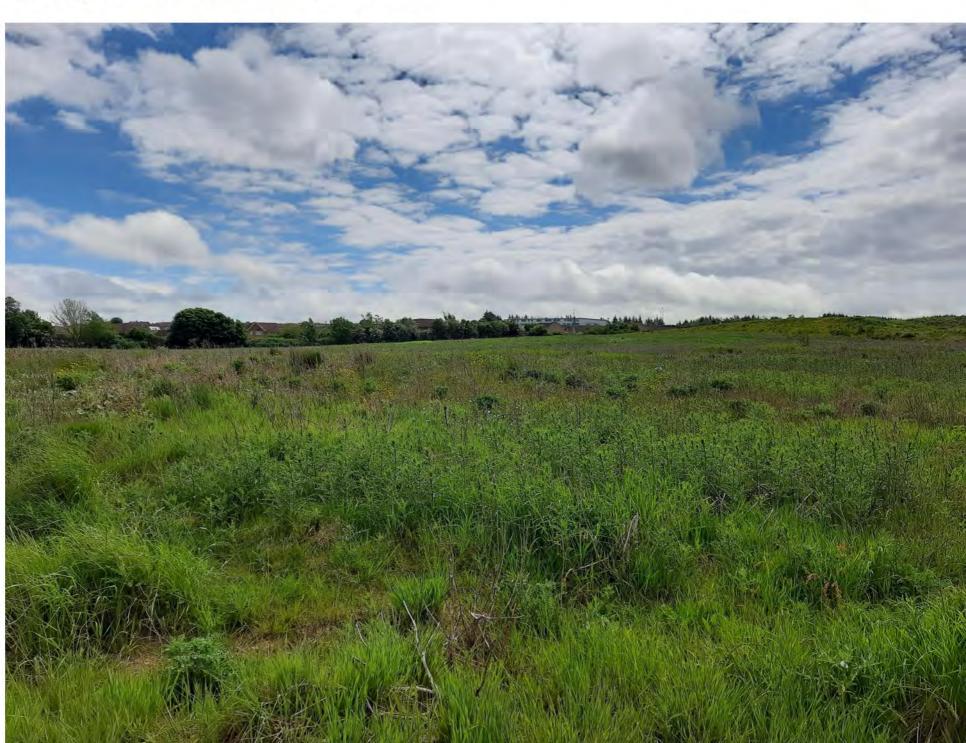

units to be constructed on the north side of A89

Standhill North / South West Main Street / Armadale

















0497/P/21 - Standhill North/South West Main Street Armadale

Development Management - West Lothian Civic Centre - EH54 6FF (c) Crown copyright and database right 2021 OS Licence number 100037194

0 250 500 m







0497/P/21 - Standhill North/South West Main Street Armadale

Development Management - West Lothian Civic Centre - EH54 6FF (c) Crown copyright and database right 2021 OS Licence number 100037194

250

500 m

View from West Main Street looking north into site



View looking south to Standhill South

View looking north towards consented soil storage on site



View south west across site



View west out of the site



Looking south east towards Glenwood Drive



Looking north west out of the site