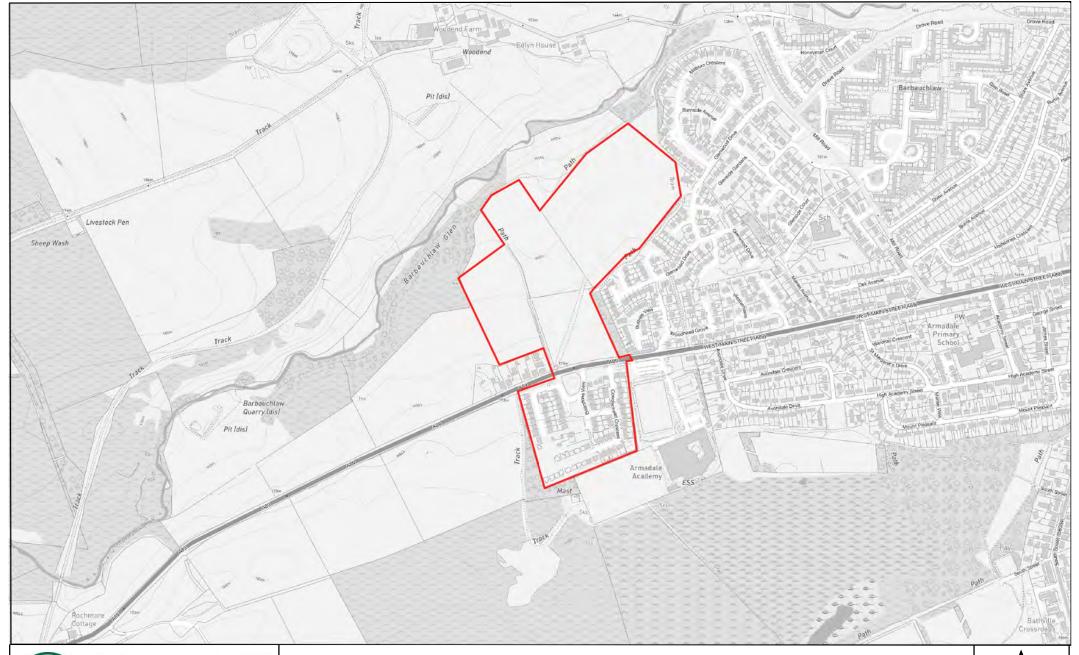

## **Development Management Committee**

17 November 2021

Item 5 - Application: 0497/P/21

Application under Section 42 to develop land to modify condition 4 of planning permission in principle 0020/P/16 for a 19 hectare development with associated works to allow a maximum of 375 residential units to be constructed on the north side of A89

Standhill North / South West Main Street / Armadale

0497/P/21 - Standhill North/South West Main Street Armadale

Development Management - West Lothian Civic Centre - EH54 6FF (c) Crown copyright and database right 2021 OS Licence number 100037194