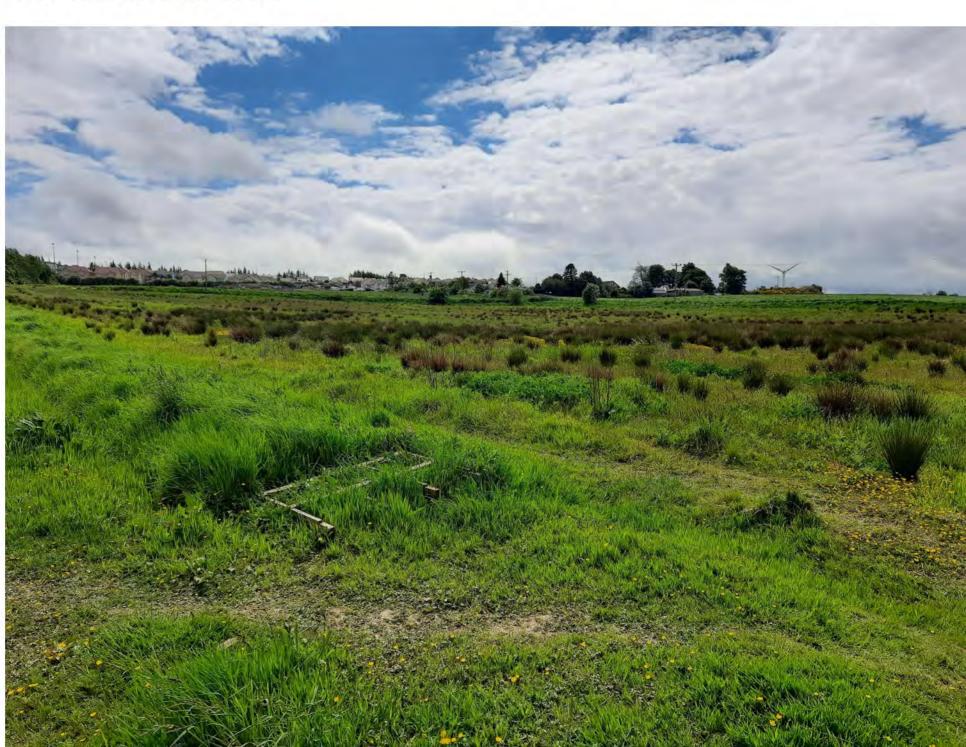

250

500 m

View from West Main Street looking north into site

View looking south to Standhill South

View looking north towards consented soil storage on site

View south west across site

View west out of the site