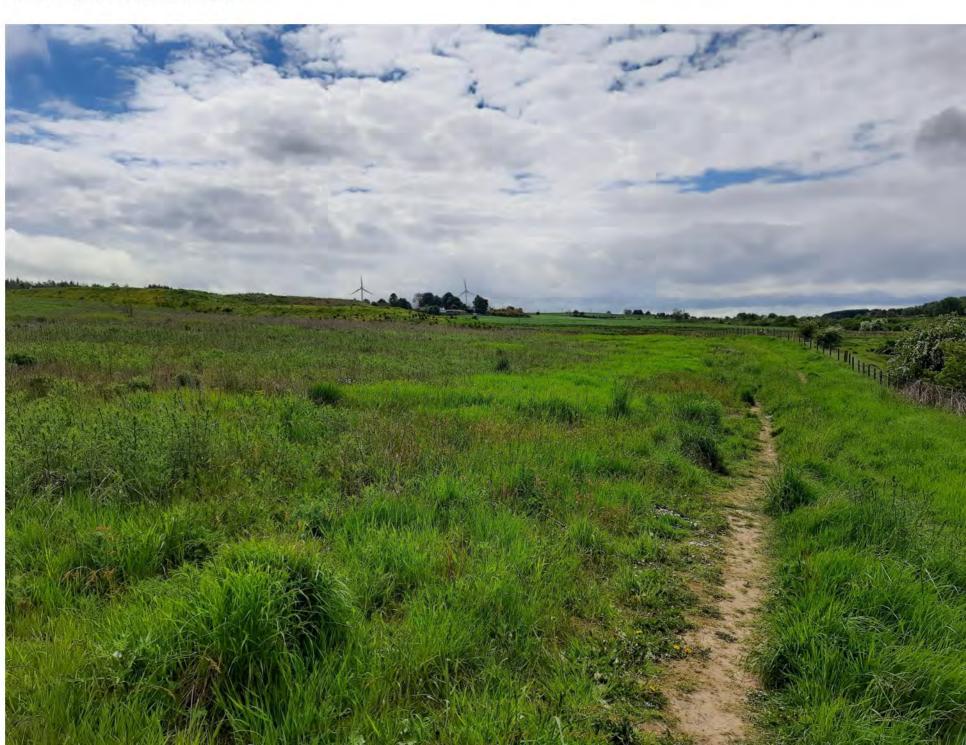

250

500 m

View from West Main Street looking north into site

View looking south to Standhill South

View looking north towards consented soil storage on site

View south west across site

View west out of the site

Looking south east towards Glenwood Drive

Looking north west out of the site