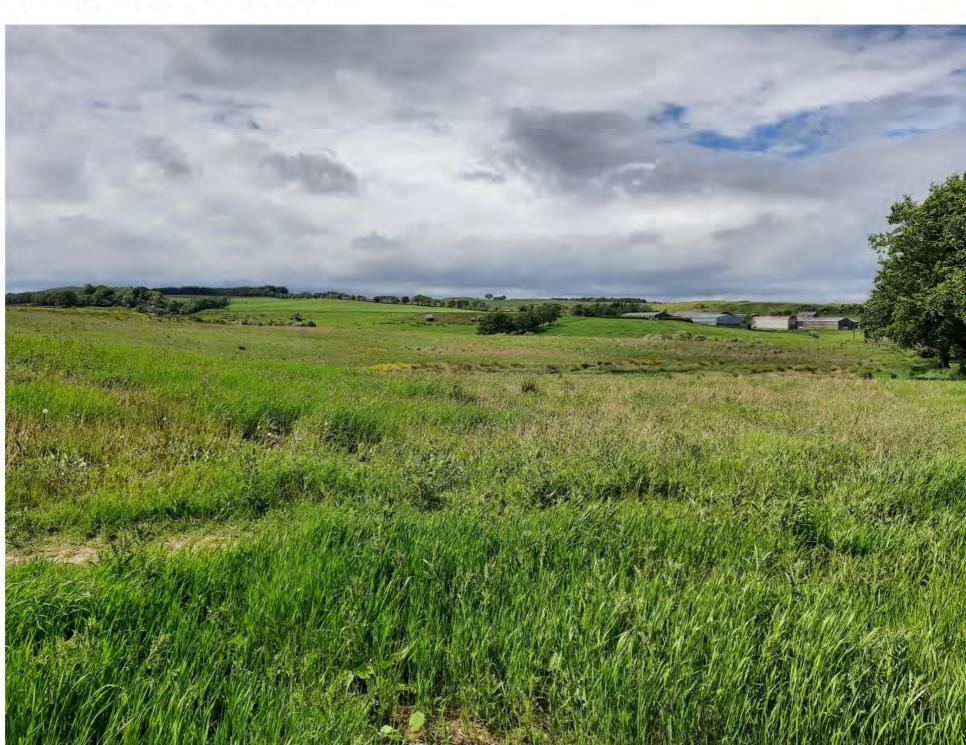

250

500 m

View from West Main Street looking north into site

View looking south to Standhill South

View looking north towards consented soil storage on site

View south west across site

View west out of the site