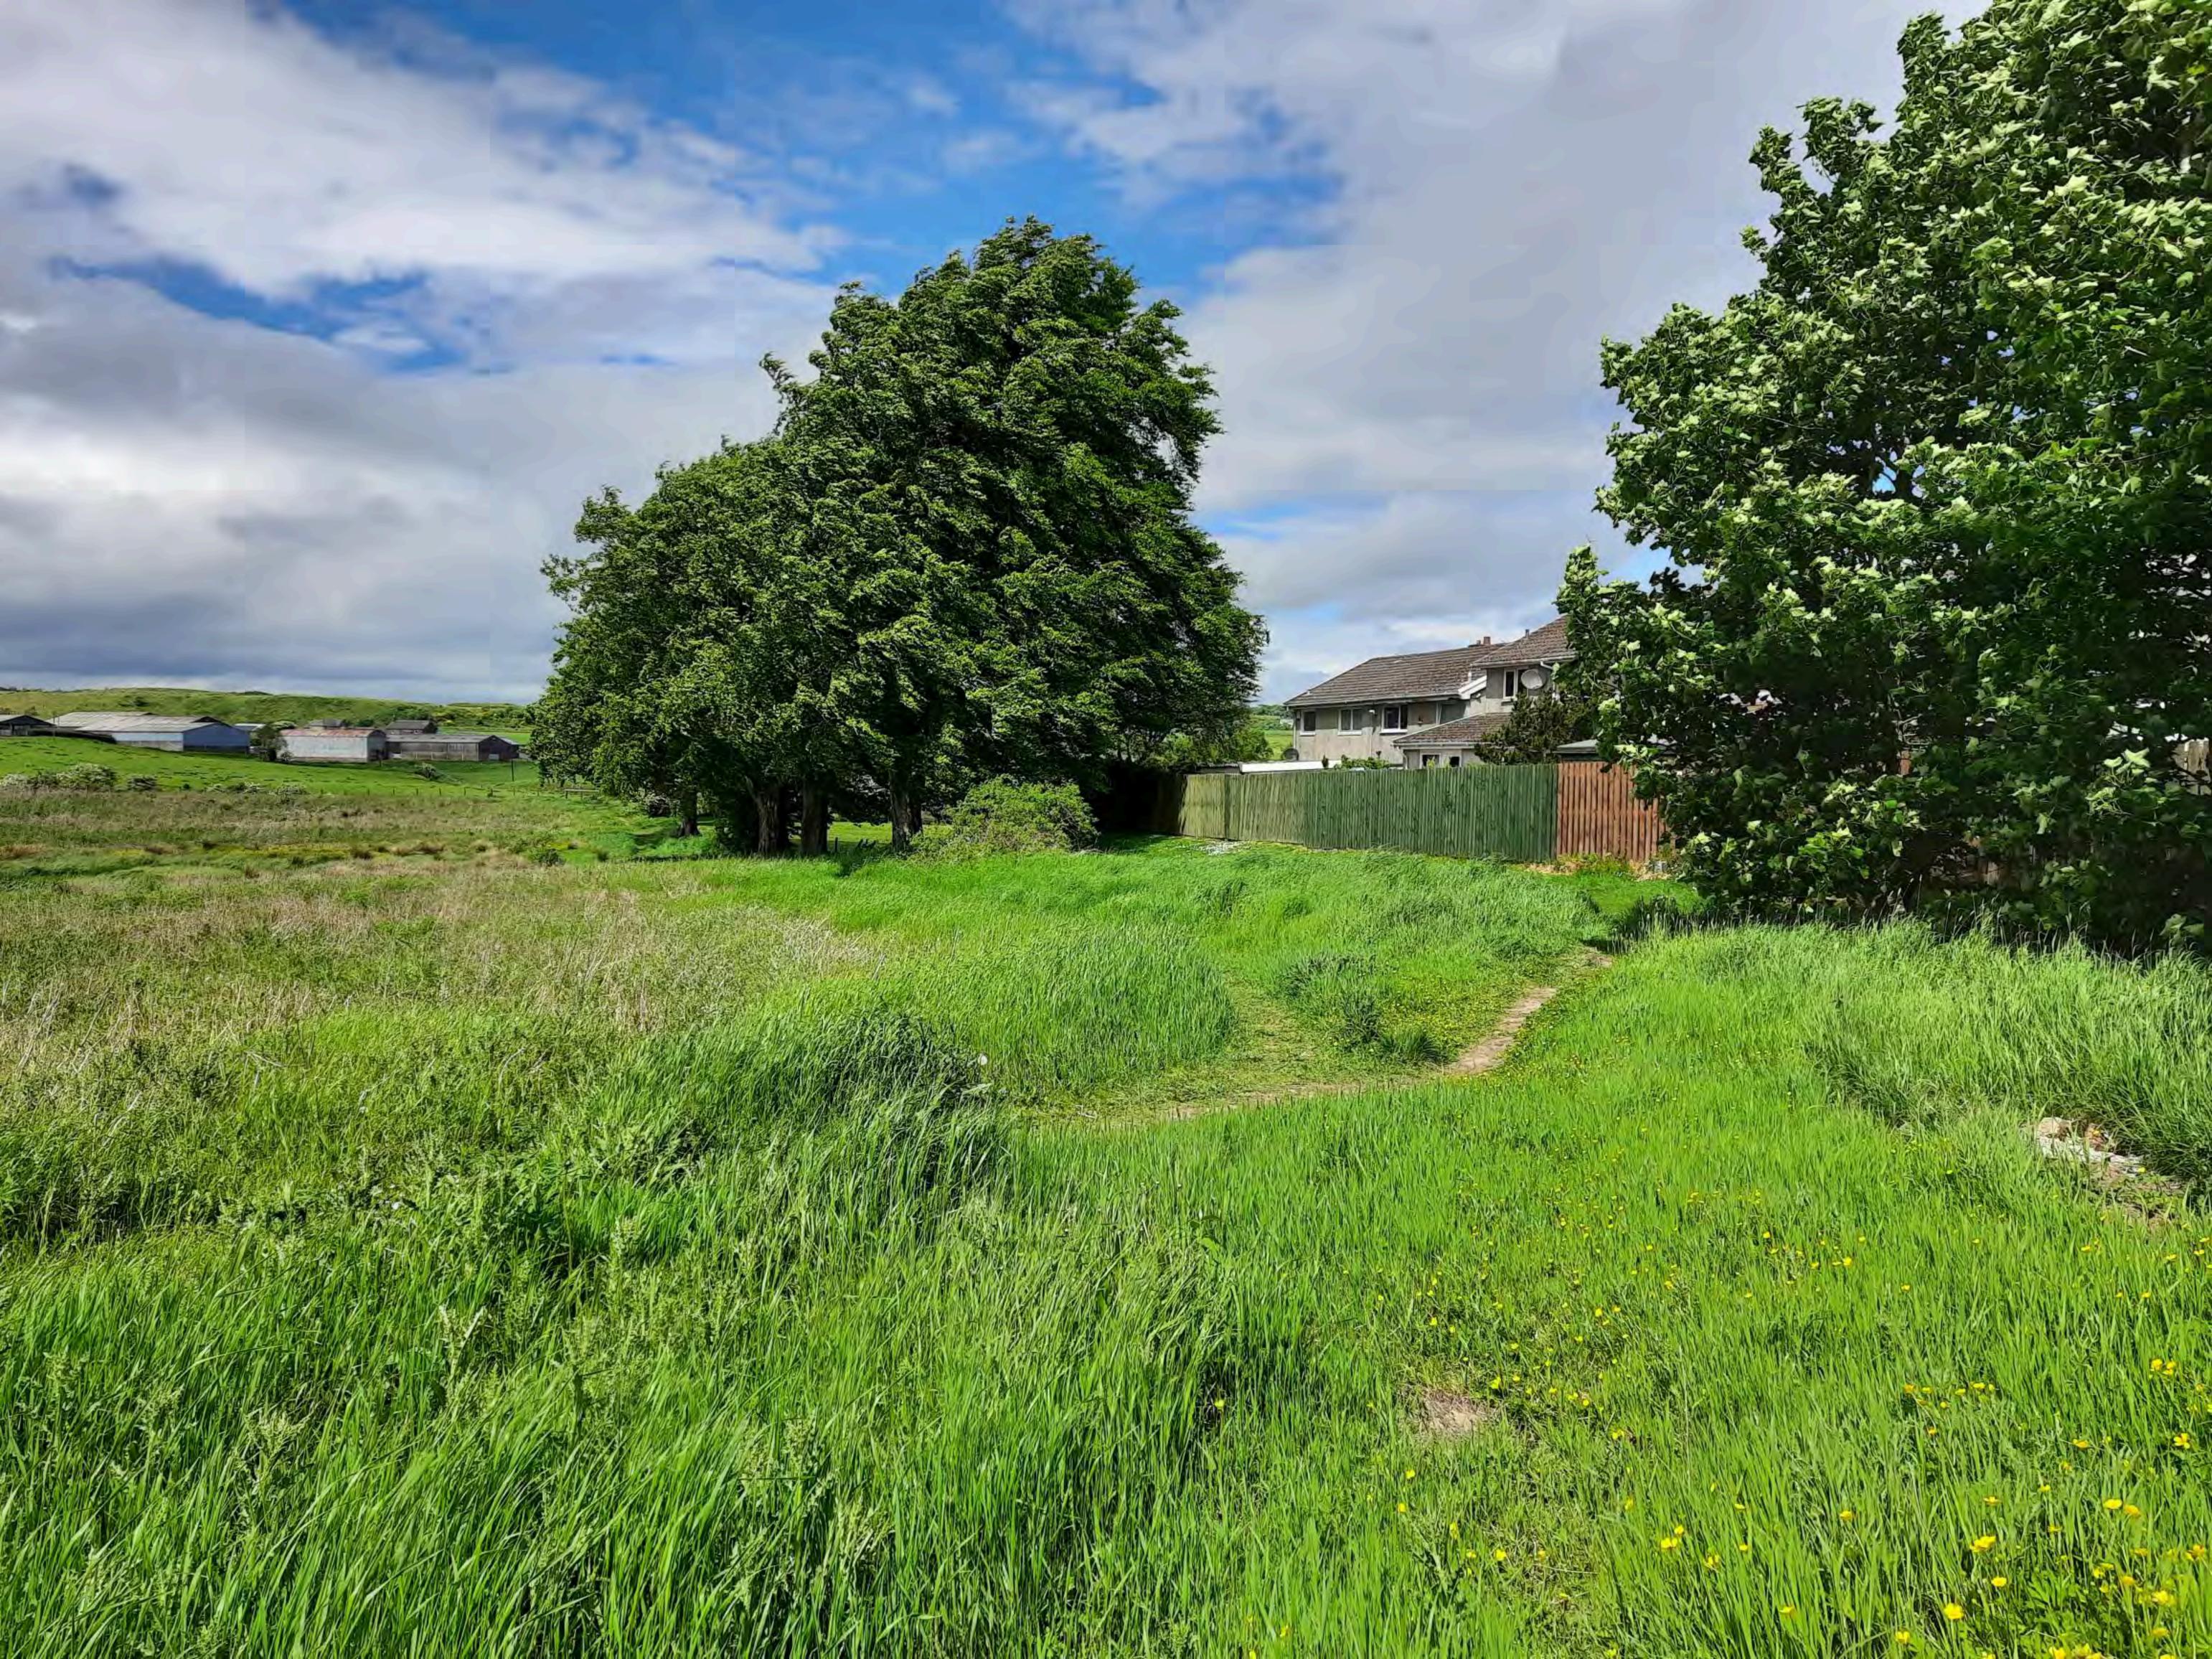

250

500 m

View from West Main Street looking north into site

View looking south to Standhill South

View looking north towards consented soil storage on site

View south west across site

View west out of the site

Looking south east towards Glenwood Drive

Looking north west out of the site