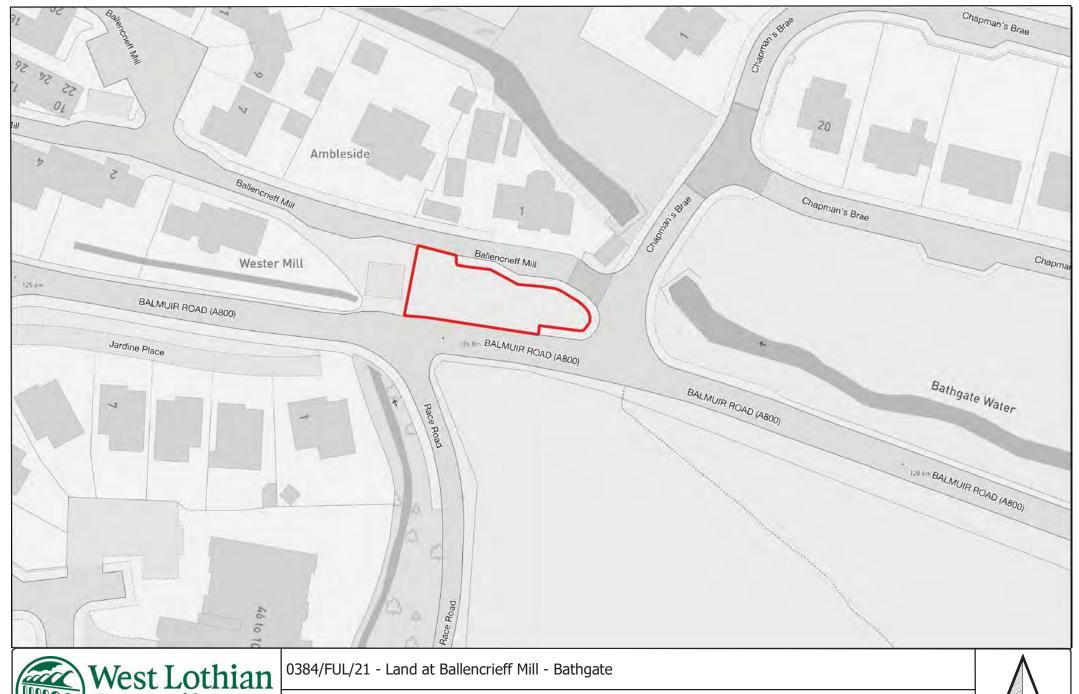

## **Development Management Committee**

14 July 2021

Item 09 - Application: 0384/FUL/21

Erection of a house

Land at Ballencrieff Mill - Bathgate

West Lothian Council

Development Management - West Lothian Civic Centre - EH54 6FF (c) Crown copyright and database right 2021 OS Licence number 100037194 0 25 50 m

0384/FUL/21 - Land at Ballencrieff Mill - Bathgate

Development Management - West Lothian Civic Centre - EH54 6FF (c) Crown copyright and database right 2021 OS Licence number 100037194

25 50 m

0

Location Plan 1:1250