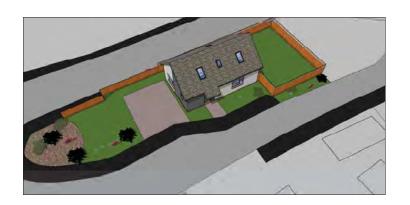

Fence Elevation 1:50

Total site area = 490m² House foolprint = 70m² representing 17.5% of site Private West facing garden area as = 120m²

Block & Location Plans

Mr & Mrs C Hardie

project:

Proposed new house Ballencrieff Mill Bathgate