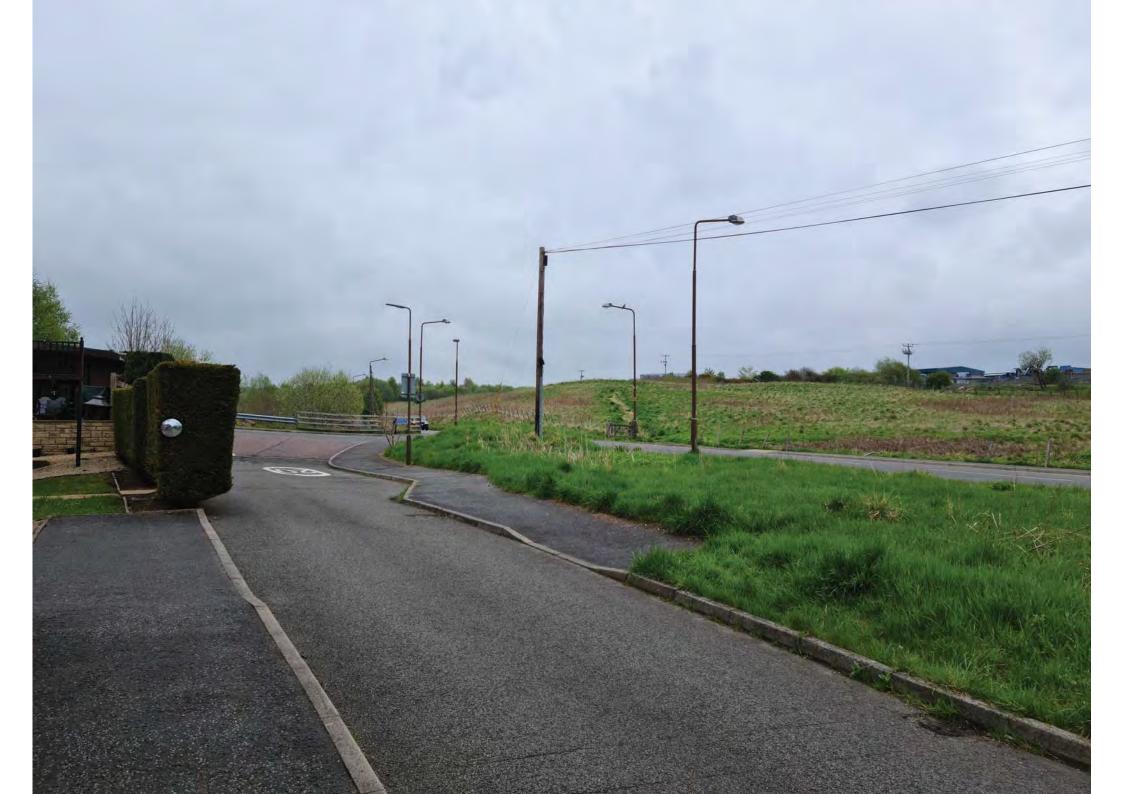

## **Development Management Committee**

14 July 2021

Item 09 - Application: 0384/FUL/21

Erection of a house

Land at Ballencrieff Mill - Bathgate

West Lothian Council

Development Management - West Lothian Civic Centre - EH54 6FF (c) Crown copyright and database right 2021 OS Licence number 100037194 0 25 50 m

0384/FUL/21 - Land at Ballencrieff Mill - Bathgate

Development Management - West Lothian Civic Centre - EH54 6FF (c) Crown copyright and database right 2021 OS Licence number 100037194

25 50 m

0

Location Plan 1:1250