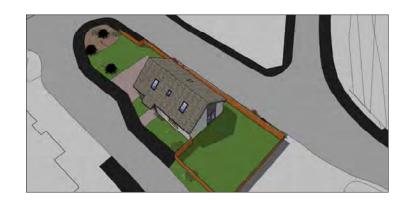

0384/FUL/21 - Land at Ballencrieff Mill - Bathgate

Development Management - West Lothian Civic Centre - EH54 6FF (c) Crown copyright and database right 2021 OS Licence number 100037194

25 50 m

0

Location Plan 1:1250

Fence Elevation 1:50

Total site area = 490m² House foolprint = 70m² representing 17.5% of site Private West facing garden area as = 120m²

Block & Location Plans

Mr & Mrs C Hardie

project:

Proposed new house Ballencrieff Mill Bathgate