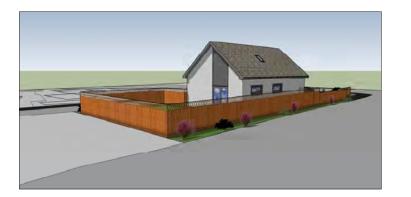

Fence Elevation 1:50

Total site area = 490m² House foolprint = 70m² representing 17.5% of site Private West facing garden area as = 120m²

Block & Location Plans

Mr & Mrs C Hardie

project:

Proposed new house Ballencrieff Mill Bathgate