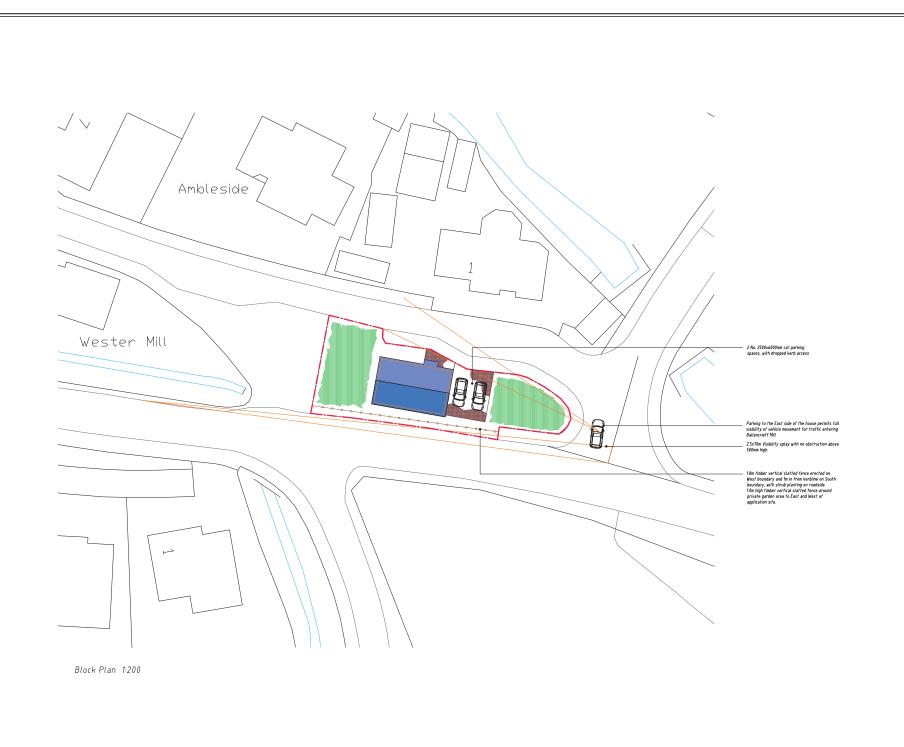

Fence Elevation 1:50

Total site area = 490m² House foolprint = 70m² representing 17.5% of site Private West facing garden area as = 120m²

Block & Location Plans

Mr & Mrs C Hardie

project:

Proposed new house Ballencrieff Mill Bathgate