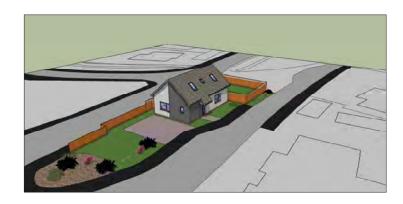

Fence Elevation 1:50

Total site area = 490m² House foolprint = 70m² representing 17.5% of site Private West facing garden area as = 120m²

Block & Location Plans

Mr & Mrs C Hardie

project:

Proposed new house Ballencrieff Mill Bathgate