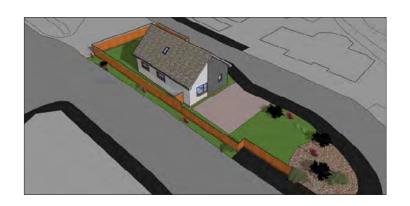

Fence Elevation 1:50

Total site area = 490m² House foolprint = 70m² representing 17.5% of site Private West facing garden area as = 120m²

Block & Location Plans

Mr & Mrs C Hardie

project:

Proposed new house Ballencrieff Mill Bathgate