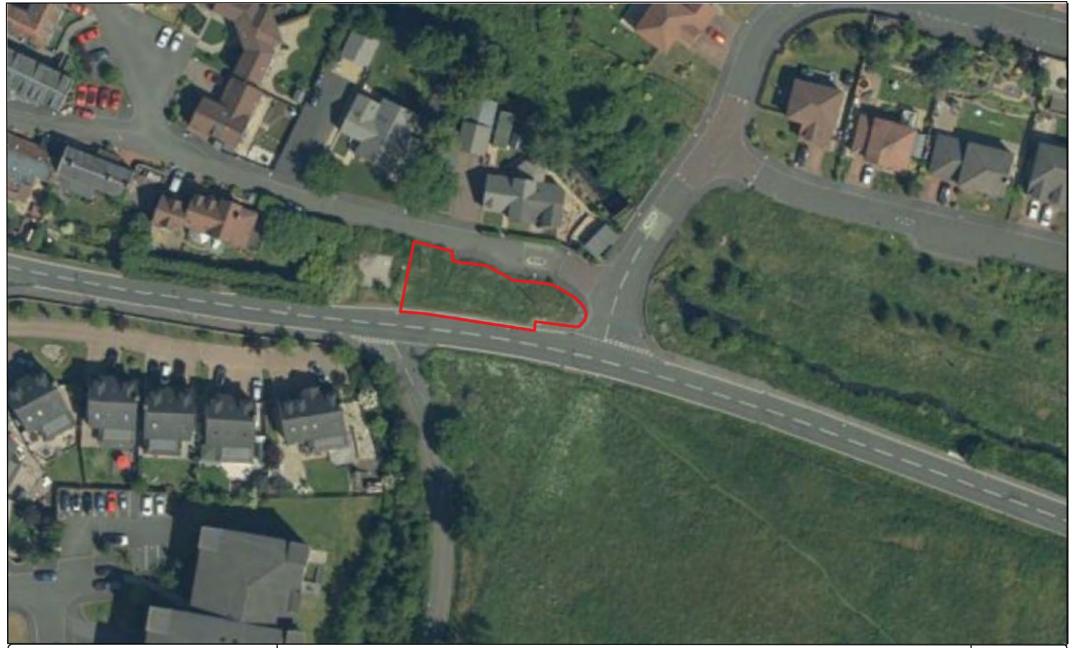

0384/FUL/21 - Land at Ballencrieff Mill - Bathgate

Development Management - West Lothian Civic Centre - EH54 6FF (c) Crown copyright and database right 2021 OS Licence number 100037194

25 50 m

0

Location Plan 1:1250