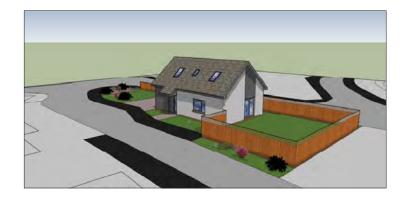

Fence Elevation 1:50

Total site area = 490m² House foolprint = 70m² representing 17.5% of site Private West facing garden area as = 120m²

Block & Location Plans

Mr & Mrs C Hardie

project:

Proposed new house Ballencrieff Mill Bathgate