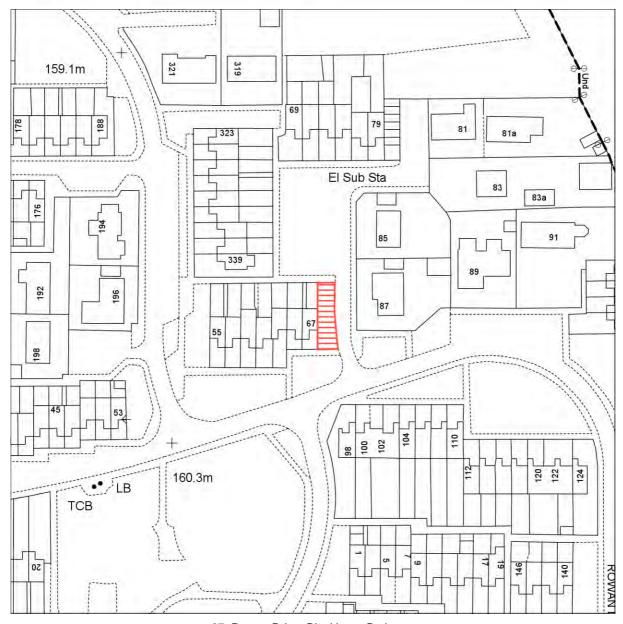

67, Rowan Drive, Blackburn, Bathgate

Reproduction in whole or in part is prohibited without the prior permission of Ordnance Survey.

Ordnance Survey and the OS Symbol are registered trademarks and OS MasterMap® is a trademark of Ordnance Survey, the national mapping agency of Great Britain.