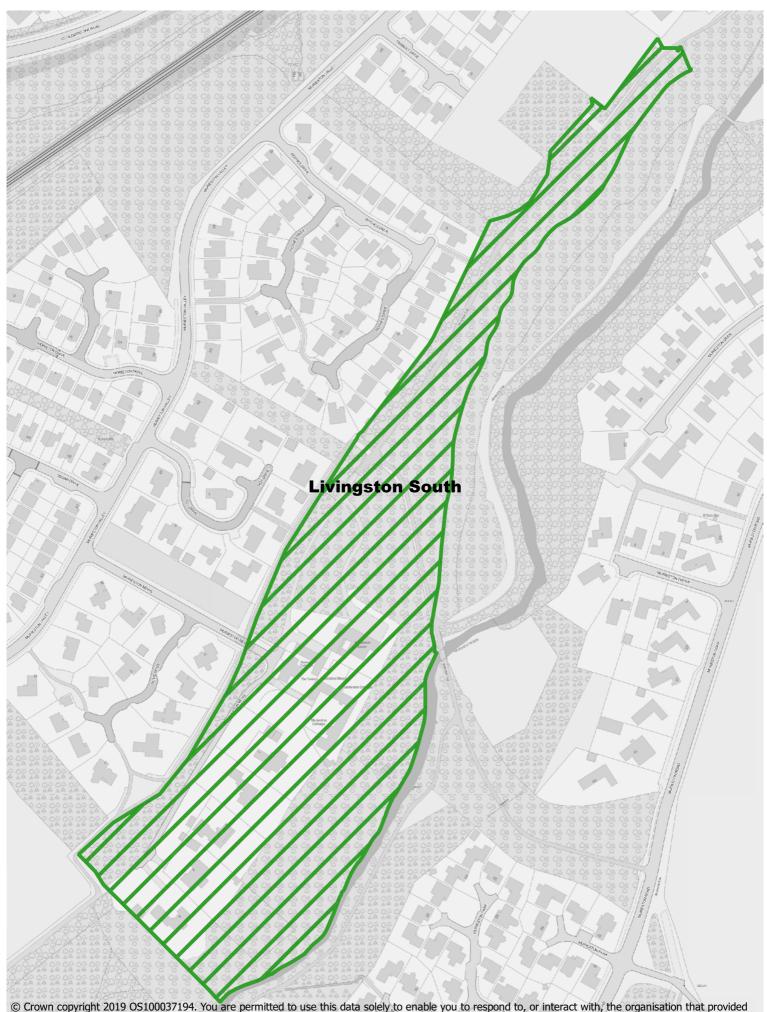

## Table 1: Extant TPOs in Livingston South Ward

| Tree Preservation Order                                                       | Location                                                                                                                           | Year made |
|-------------------------------------------------------------------------------|------------------------------------------------------------------------------------------------------------------------------------|-----------|
| TPO Adambrae Strip                                                            | Adambrae, Livingston                                                                                                               | 2001      |
| TPO Alderstone House                                                          | Macmillan Road, Kirkton, Livingston                                                                                                | 1991      |
| TPO Bankton House                                                             | Bankton Wood, Livingston                                                                                                           | 1990      |
| TPO Bellsquarry Plantation:<br>Part A – Birchwood<br>Part B – Northeast       | Bellsquarry, Livingston<br>Calder Road, Bellsquarry<br>Alderstone Road, Bellsquarry                                                | 1991      |
| TPO Balmoral Gardens<br>(Bellsquarry South 1)                                 | Balmoral Gardens, Bellsquarry,<br>Livingston                                                                                       | 1997      |
| TPO Carrick Gardens<br>(Bellsquarry South 2)                                  | Carrick Gardens, Bellsquarry, Livingston                                                                                           | 1997      |
| TPO Easter Murieston                                                          | Tarbert & Teviot Drives, Murieston                                                                                                 | 2009      |
| Midlothian County Council TPO No.<br>2 (1965) Livingston New Town             | Extends over 3 wards:<br>Wd. 3 – Livingston North<br>Wd. 4 – Livingston South (main area)<br>Wd. 5 – Livingston East & East Calder | 1965      |
| TPO Murieston House                                                           | Murieston Mews, Murieston, Livingston                                                                                              | 1994      |
| TPO Murieston Valley 1 (West)                                                 | 12A Murieston Valley Road / Albyn Drive,<br>Murieston                                                                              | 1998      |
| TPO Newpark Road (former station site), Bellsquarry                           | Newpark Road, Bellsquarry                                                                                                          | 1995      |
| TPO New Park House<br>Part A – Pitcaple Gardens<br>Part B – Saltcoats Gardens | Bellsquarry, Livingston<br>Pitcaple Gardens, Bellsquarry<br>Saltcoats Gardens, Bellsquarry                                         | 1990      |
| TPO Rothes Drive and Roy Drive                                                | Murieston Valley, Murieston                                                                                                        | 2018      |

MELE GLADE

Bellsquarry Plantation, Bellsquarry, Livingston 1991

Carrick Gardens, Livingston (Bellsquarry South 2) 1997

Livingston South Ward TPOs

Midlothian County Council TPO No. 2 1965

West Lothian Council Murieston Valley 1 (West) (12A Murieston Valley Road / Albyn Drive) 1998