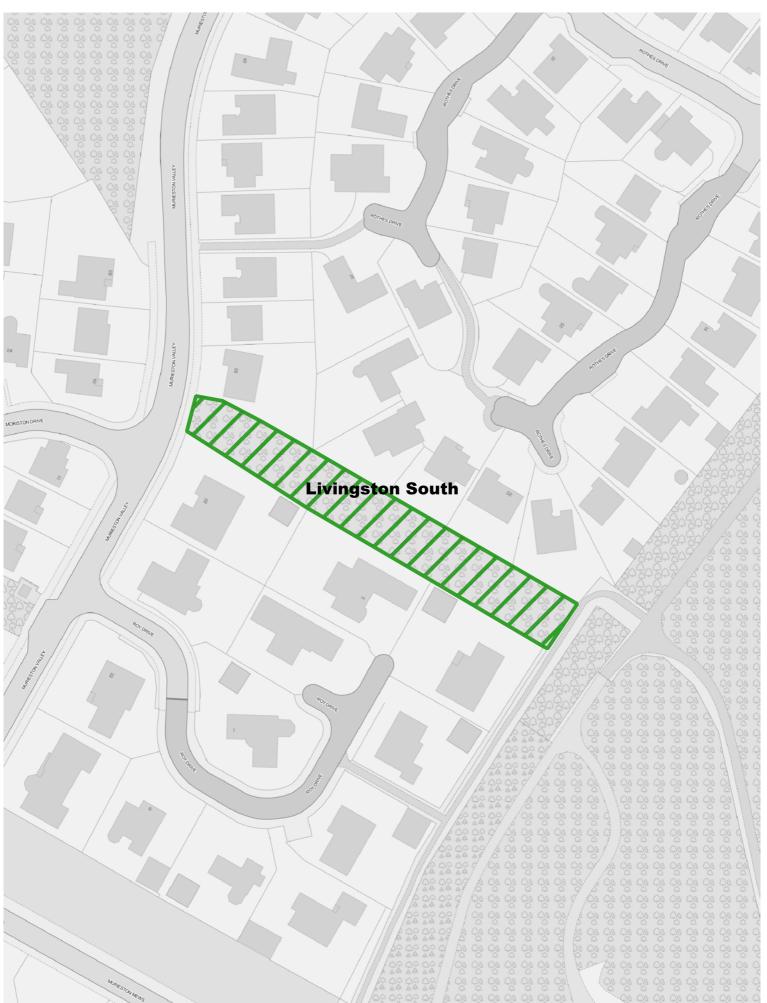

## Appendix 1: Ward 4 Livingston South – Update on Tree Preservation Orders

## Table 1: Extant TPOs in Livingston South Ward

| Tree Preservation Order                                                       | Location                                                                                                                           | Year made |
|-------------------------------------------------------------------------------|------------------------------------------------------------------------------------------------------------------------------------|-----------|
| TPO Adambrae Strip                                                            | Adambrae, Livingston                                                                                                               | 2001      |
| TPO Alderstone House                                                          | Macmillan Road, Kirkton, Livingston                                                                                                | 1991      |
| TPO Bankton House                                                             | Bankton Wood, Livingston                                                                                                           | 1990      |
| TPO Bellsquarry Plantation:<br>Part A – Birchwood<br>Part B – Northeast       | Bellsquarry, Livingston<br>Calder Road, Bellsquarry<br>Alderstone Road, Bellsquarry                                                | 1991      |
| TPO Balmoral Gardens<br>(Bellsquarry South 1)                                 | Balmoral Gardens, Bellsquarry,<br>Livingston                                                                                       | 1997      |
| TPO Carrick Gardens<br>(Bellsquarry South 2)                                  | Carrick Gardens, Bellsquarry, Livingston                                                                                           | 1997      |
| TPO Easter Murieston                                                          | Tarbert & Teviot Drives, Murieston                                                                                                 | 2009      |
| Midlothian County Council TPO No.<br>2 (1965) Livingston New Town             | Extends over 3 wards:<br>Wd. 3 – Livingston North<br>Wd. 4 – Livingston South (main area)<br>Wd. 5 – Livingston East & East Calder | 1965      |
| TPO Murieston House                                                           | Murieston Mews, Murieston, Livingston                                                                                              | 1994      |
| TPO Murieston Valley 1 (West)                                                 | 12A Murieston Valley Road / Albyn Drive,<br>Murieston                                                                              | 1998      |
| TPO Newpark Road (former station site), Bellsquarry                           | Newpark Road, Bellsquarry                                                                                                          | 1995      |
| TPO New Park House<br>Part A – Pitcaple Gardens<br>Part B – Saltcoats Gardens | Bellsquarry, Livingston<br>Pitcaple Gardens, Bellsquarry<br>Saltcoats Gardens, Bellsquarry                                         | 1990      |
| TPO Rothes Drive and Roy Drive                                                | Murieston Valley, Murieston                                                                                                        | 2018      |