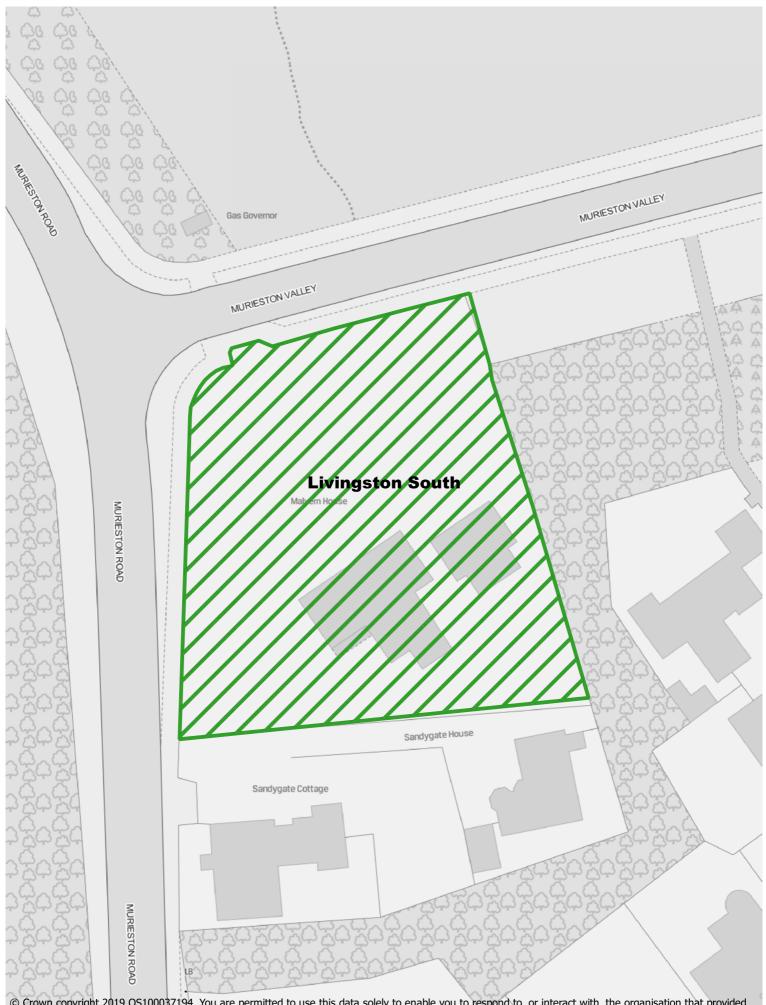

## Table 1: Extant TPOs in Livingston South Ward

| Tree Preservation Order                                                       | Location                                                                                                                           | Year made |
|-------------------------------------------------------------------------------|------------------------------------------------------------------------------------------------------------------------------------|-----------|
| TPO Adambrae Strip                                                            | Adambrae, Livingston                                                                                                               | 2001      |
| TPO Alderstone House                                                          | Macmillan Road, Kirkton, Livingston                                                                                                | 1991      |
| TPO Bankton House                                                             | Bankton Wood, Livingston                                                                                                           | 1990      |
| TPO Bellsquarry Plantation:<br>Part A – Birchwood<br>Part B – Northeast       | Bellsquarry, Livingston<br>Calder Road, Bellsquarry<br>Alderstone Road, Bellsquarry                                                | 1991      |
| TPO Balmoral Gardens<br>(Bellsquarry South 1)                                 | Balmoral Gardens, Bellsquarry,<br>Livingston                                                                                       | 1997      |
| TPO Carrick Gardens<br>(Bellsquarry South 2)                                  | Carrick Gardens, Bellsquarry, Livingston                                                                                           | 1997      |
| TPO Easter Murieston                                                          | Tarbert & Teviot Drives, Murieston                                                                                                 | 2009      |
| Midlothian County Council TPO No.<br>2 (1965) Livingston New Town             | Extends over 3 wards:<br>Wd. 3 – Livingston North<br>Wd. 4 – Livingston South (main area)<br>Wd. 5 – Livingston East & East Calder | 1965      |
| TPO Murieston House                                                           | Murieston Mews, Murieston, Livingston                                                                                              | 1994      |
| TPO Murieston Valley 1 (West)                                                 | 12A Murieston Valley Road / Albyn Drive,<br>Murieston                                                                              | 1998      |
| TPO Newpark Road (former station site), Bellsquarry                           | Newpark Road, Bellsquarry                                                                                                          | 1995      |
| TPO New Park House<br>Part A – Pitcaple Gardens<br>Part B – Saltcoats Gardens | Bellsquarry, Livingston<br>Pitcaple Gardens, Bellsquarry<br>Saltcoats Gardens, Bellsquarry                                         | 1990      |
| TPO Rothes Drive and Roy Drive                                                | Murieston Valley, Murieston                                                                                                        | 2018      |

MELE GLADE

Bellsquarry Plantation, Bellsquarry, Livingston 1991

Carrick Gardens, Livingston (Bellsquarry South 2) 1997

Livingston South Ward TPOs

Midlothian County Council TPO No. 2 1965

West Lothian Council Murieston Valley 1 (West) (12A Murieston Valley Road / Albyn Drive) 1998