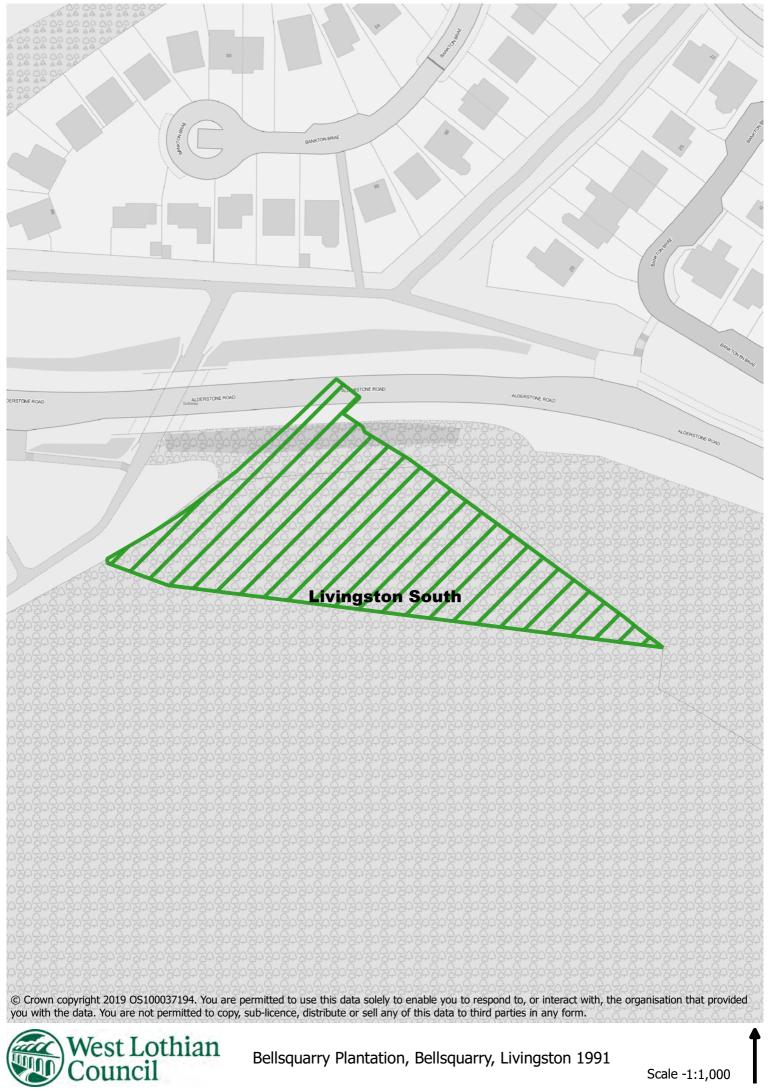

## Table 1: Extant TPOs in Livingston South Ward

| Tree Preservation Order                                                       | Location                                                                                                                           | Year made |
|-------------------------------------------------------------------------------|------------------------------------------------------------------------------------------------------------------------------------|-----------|
| TPO Adambrae Strip                                                            | Adambrae, Livingston                                                                                                               | 2001      |
| TPO Alderstone House                                                          | Macmillan Road, Kirkton, Livingston                                                                                                | 1991      |
| TPO Bankton House                                                             | Bankton Wood, Livingston                                                                                                           | 1990      |
| TPO Bellsquarry Plantation:<br>Part A – Birchwood<br>Part B – Northeast       | Bellsquarry, Livingston<br>Calder Road, Bellsquarry<br>Alderstone Road, Bellsquarry                                                | 1991      |
| TPO Balmoral Gardens<br>(Bellsquarry South 1)                                 | Balmoral Gardens, Bellsquarry,<br>Livingston                                                                                       | 1997      |
| TPO Carrick Gardens<br>(Bellsquarry South 2)                                  | Carrick Gardens, Bellsquarry, Livingston                                                                                           | 1997      |
| TPO Easter Murieston                                                          | Tarbert & Teviot Drives, Murieston                                                                                                 | 2009      |
| Midlothian County Council TPO No.<br>2 (1965) Livingston New Town             | Extends over 3 wards:<br>Wd. 3 – Livingston North<br>Wd. 4 – Livingston South (main area)<br>Wd. 5 – Livingston East & East Calder | 1965      |
| TPO Murieston House                                                           | Murieston Mews, Murieston, Livingston                                                                                              | 1994      |
| TPO Murieston Valley 1 (West)                                                 | 12A Murieston Valley Road / Albyn Drive,<br>Murieston                                                                              | 1998      |
| TPO Newpark Road (former station site), Bellsquarry                           | Newpark Road, Bellsquarry                                                                                                          | 1995      |
| TPO New Park House<br>Part A – Pitcaple Gardens<br>Part B – Saltcoats Gardens | Bellsquarry, Livingston<br>Pitcaple Gardens, Bellsquarry<br>Saltcoats Gardens, Bellsquarry                                         | 1990      |
| TPO Rothes Drive and Roy Drive                                                | Murieston Valley, Murieston                                                                                                        | 2018      |