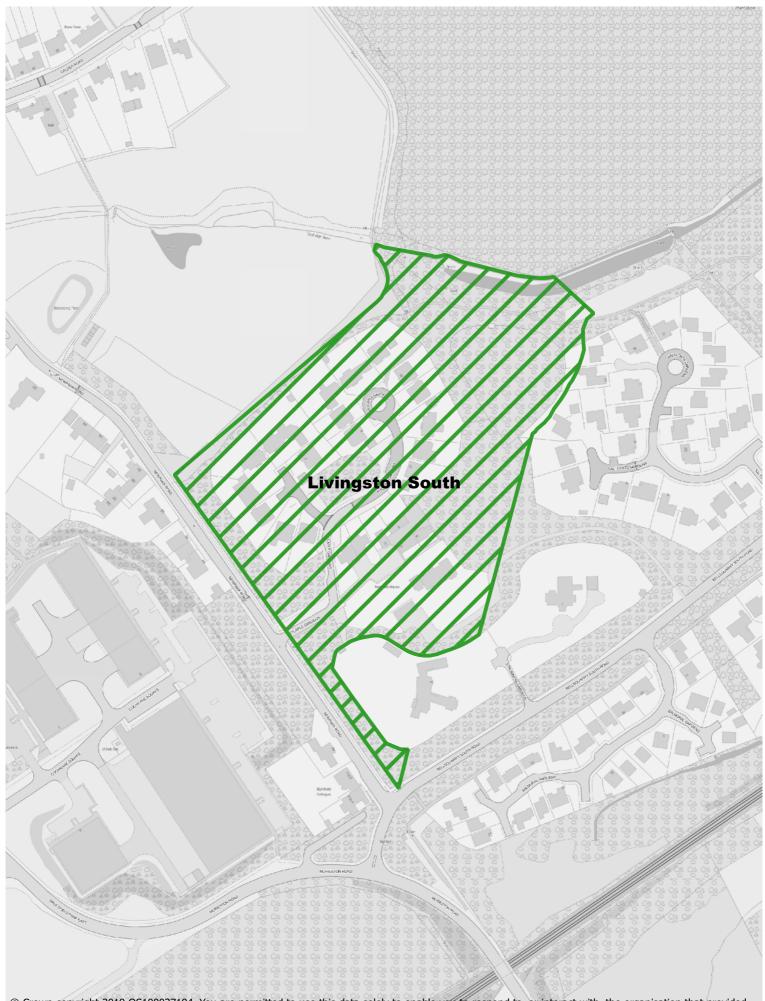

## Table 1: Extant TPOs in Livingston South Ward

| Tree Preservation Order                                                       | Location                                                                                                                           | Year made |
|-------------------------------------------------------------------------------|------------------------------------------------------------------------------------------------------------------------------------|-----------|
| TPO Adambrae Strip                                                            | Adambrae, Livingston                                                                                                               | 2001      |
| TPO Alderstone House                                                          | Macmillan Road, Kirkton, Livingston                                                                                                | 1991      |
| TPO Bankton House                                                             | Bankton Wood, Livingston                                                                                                           | 1990      |
| TPO Bellsquarry Plantation:<br>Part A – Birchwood<br>Part B – Northeast       | Bellsquarry, Livingston<br>Calder Road, Bellsquarry<br>Alderstone Road, Bellsquarry                                                | 1991      |
| TPO Balmoral Gardens<br>(Bellsquarry South 1)                                 | Balmoral Gardens, Bellsquarry,<br>Livingston                                                                                       | 1997      |
| TPO Carrick Gardens<br>(Bellsquarry South 2)                                  | Carrick Gardens, Bellsquarry, Livingston                                                                                           | 1997      |
| TPO Easter Murieston                                                          | Tarbert & Teviot Drives, Murieston                                                                                                 | 2009      |
| Midlothian County Council TPO No.<br>2 (1965) Livingston New Town             | Extends over 3 wards:<br>Wd. 3 – Livingston North<br>Wd. 4 – Livingston South (main area)<br>Wd. 5 – Livingston East & East Calder | 1965      |
| TPO Murieston House                                                           | Murieston Mews, Murieston, Livingston                                                                                              | 1994      |
| TPO Murieston Valley 1 (West)                                                 | 12A Murieston Valley Road / Albyn Drive,<br>Murieston                                                                              | 1998      |
| TPO Newpark Road (former station site), Bellsquarry                           | Newpark Road, Bellsquarry                                                                                                          | 1995      |
| TPO New Park House<br>Part A – Pitcaple Gardens<br>Part B – Saltcoats Gardens | Bellsquarry, Livingston<br>Pitcaple Gardens, Bellsquarry<br>Saltcoats Gardens, Bellsquarry                                         | 1990      |
| TPO Rothes Drive and Roy Drive                                                | Murieston Valley, Murieston                                                                                                        | 2018      |

MELE GLADE

Bellsquarry Plantation, Bellsquarry, Livingston 1991

Carrick Gardens, Livingston (Bellsquarry South 2) 1997

Livingston South Ward TPOs

Midlothian County Council TPO No. 2 1965

West Lothian Council Murieston Valley 1 (West) (12A Murieston Valley Road / Albyn Drive) 1998