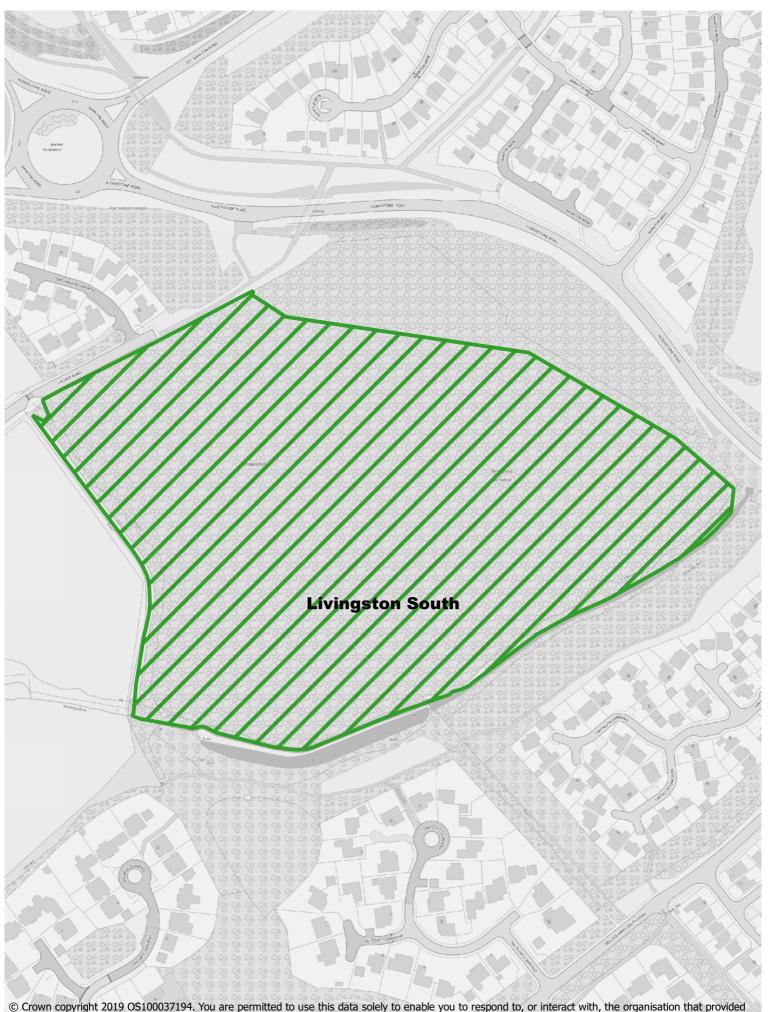

## Table 1: Extant TPOs in Livingston South Ward

| Tree Preservation Order                                                       | Location                                                                                                                           | Year made |
|-------------------------------------------------------------------------------|------------------------------------------------------------------------------------------------------------------------------------|-----------|
| TPO Adambrae Strip                                                            | Adambrae, Livingston                                                                                                               | 2001      |
| TPO Alderstone House                                                          | Macmillan Road, Kirkton, Livingston                                                                                                | 1991      |
| TPO Bankton House                                                             | Bankton Wood, Livingston                                                                                                           | 1990      |
| TPO Bellsquarry Plantation:<br>Part A – Birchwood<br>Part B – Northeast       | Bellsquarry, Livingston<br>Calder Road, Bellsquarry<br>Alderstone Road, Bellsquarry                                                | 1991      |
| TPO Balmoral Gardens<br>(Bellsquarry South 1)                                 | Balmoral Gardens, Bellsquarry,<br>Livingston                                                                                       | 1997      |
| TPO Carrick Gardens<br>(Bellsquarry South 2)                                  | Carrick Gardens, Bellsquarry, Livingston                                                                                           | 1997      |
| TPO Easter Murieston                                                          | Tarbert & Teviot Drives, Murieston                                                                                                 | 2009      |
| Midlothian County Council TPO No.<br>2 (1965) Livingston New Town             | Extends over 3 wards:<br>Wd. 3 – Livingston North<br>Wd. 4 – Livingston South (main area)<br>Wd. 5 – Livingston East & East Calder | 1965      |
| TPO Murieston House                                                           | Murieston Mews, Murieston, Livingston                                                                                              | 1994      |
| TPO Murieston Valley 1 (West)                                                 | 12A Murieston Valley Road / Albyn Drive,<br>Murieston                                                                              | 1998      |
| TPO Newpark Road (former station site), Bellsquarry                           | Newpark Road, Bellsquarry                                                                                                          | 1995      |
| TPO New Park House<br>Part A – Pitcaple Gardens<br>Part B – Saltcoats Gardens | Bellsquarry, Livingston<br>Pitcaple Gardens, Bellsquarry<br>Saltcoats Gardens, Bellsquarry                                         | 1990      |
| TPO Rothes Drive and Roy Drive                                                | Murieston Valley, Murieston                                                                                                        | 2018      |