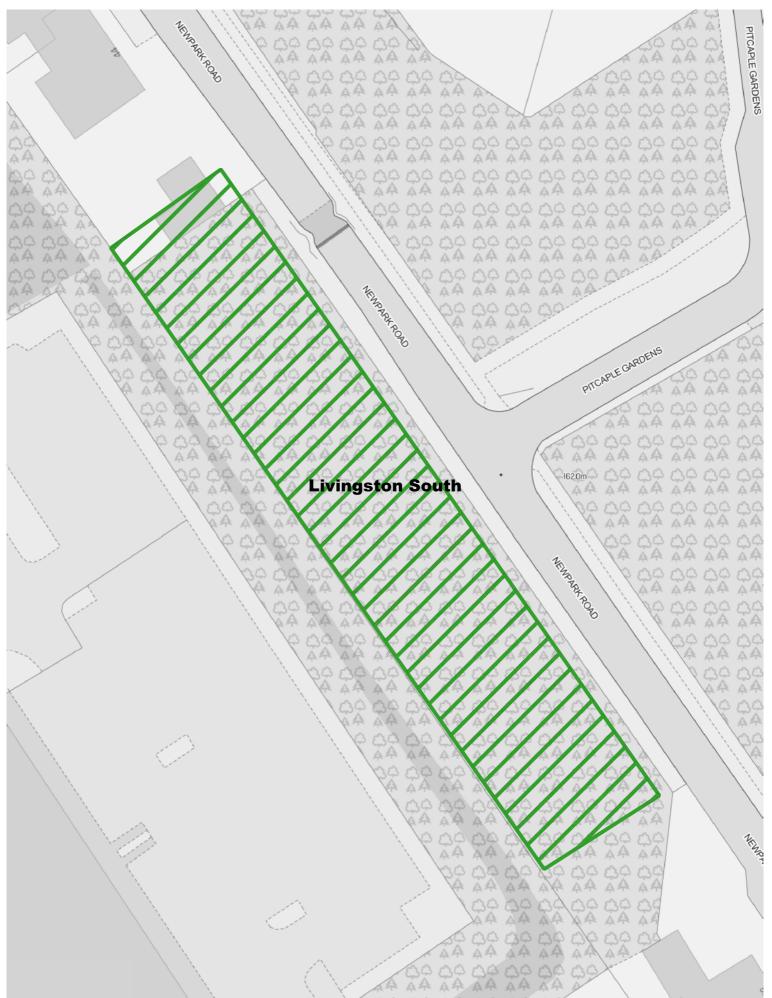

## Appendix 1: Ward 4 Livingston South – Update on Tree Preservation Orders

## Table 1: Extant TPOs in Livingston South Ward

| Tree Preservation Order                                                       | Location                                                                                                                           | Year made |
|-------------------------------------------------------------------------------|------------------------------------------------------------------------------------------------------------------------------------|-----------|
| TPO Adambrae Strip                                                            | Adambrae, Livingston                                                                                                               | 2001      |
| TPO Alderstone House                                                          | Macmillan Road, Kirkton, Livingston                                                                                                | 1991      |
| TPO Bankton House                                                             | Bankton Wood, Livingston                                                                                                           | 1990      |
| TPO Bellsquarry Plantation:<br>Part A – Birchwood<br>Part B – Northeast       | Bellsquarry, Livingston<br>Calder Road, Bellsquarry<br>Alderstone Road, Bellsquarry                                                | 1991      |
| TPO Balmoral Gardens<br>(Bellsquarry South 1)                                 | Balmoral Gardens, Bellsquarry,<br>Livingston                                                                                       | 1997      |
| TPO Carrick Gardens<br>(Bellsquarry South 2)                                  | Carrick Gardens, Bellsquarry, Livingston                                                                                           | 1997      |
| TPO Easter Murieston                                                          | Tarbert & Teviot Drives, Murieston                                                                                                 | 2009      |
| Midlothian County Council TPO No.<br>2 (1965) Livingston New Town             | Extends over 3 wards:<br>Wd. 3 – Livingston North<br>Wd. 4 – Livingston South (main area)<br>Wd. 5 – Livingston East & East Calder | 1965      |
| TPO Murieston House                                                           | Murieston Mews, Murieston, Livingston                                                                                              | 1994      |
| TPO Murieston Valley 1 (West)                                                 | 12A Murieston Valley Road / Albyn Drive,<br>Murieston                                                                              | 1998      |
| TPO Newpark Road (former station site), Bellsquarry                           | Newpark Road, Bellsquarry                                                                                                          | 1995      |
| TPO New Park House<br>Part A – Pitcaple Gardens<br>Part B – Saltcoats Gardens | Bellsquarry, Livingston<br>Pitcaple Gardens, Bellsquarry<br>Saltcoats Gardens, Bellsquarry                                         | 1990      |
| TPO Rothes Drive and Roy Drive                                                | Murieston Valley, Murieston                                                                                                        | 2018      |