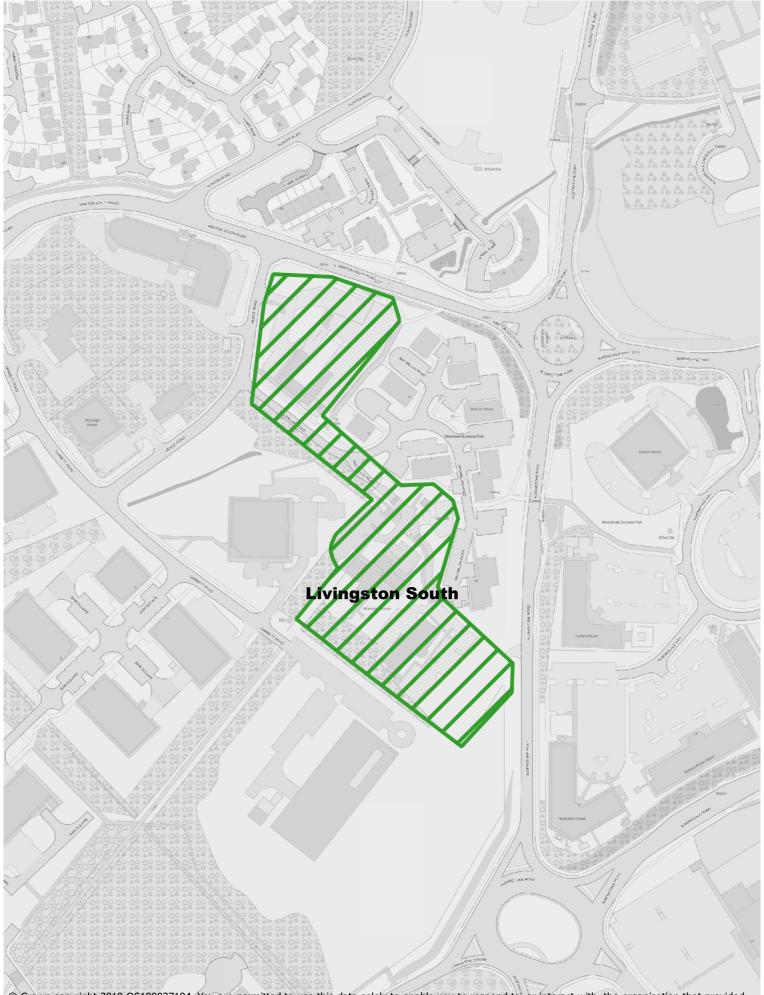

MELE GLADE

Bellsquarry Plantation, Bellsquarry, Livingston 1991

Carrick Gardens, Livingston (Bellsquarry South 2) 1997

Livingston South Ward TPOs

Midlothian County Council TPO No. 2 1965

West Lothian Council Murieston Valley 1 (West) (12A Murieston Valley Road / Albyn Drive) 1998