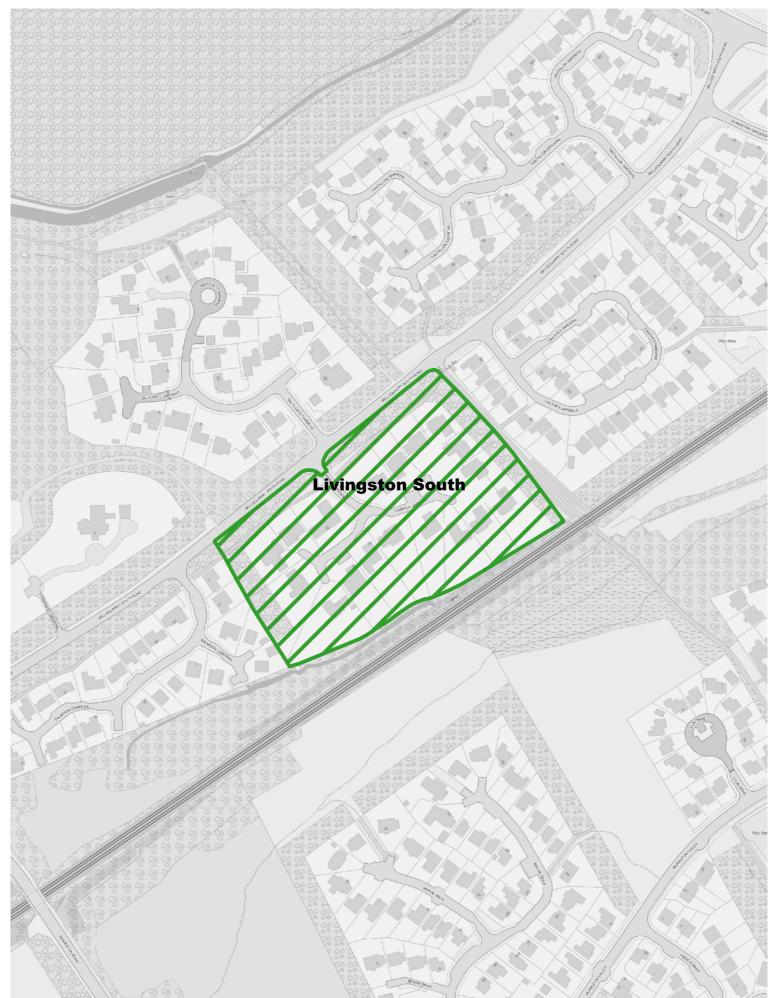

## Table 1: Extant TPOs in Livingston South Ward

| Tree Preservation Order                                                       | Location                                                                                                                           | Year made |
|-------------------------------------------------------------------------------|------------------------------------------------------------------------------------------------------------------------------------|-----------|
| TPO Adambrae Strip                                                            | Adambrae, Livingston                                                                                                               | 2001      |
| TPO Alderstone House                                                          | Macmillan Road, Kirkton, Livingston                                                                                                | 1991      |
| TPO Bankton House                                                             | Bankton Wood, Livingston                                                                                                           | 1990      |
| TPO Bellsquarry Plantation:<br>Part A – Birchwood<br>Part B – Northeast       | Bellsquarry, Livingston<br>Calder Road, Bellsquarry<br>Alderstone Road, Bellsquarry                                                | 1991      |
| TPO Balmoral Gardens<br>(Bellsquarry South 1)                                 | Balmoral Gardens, Bellsquarry,<br>Livingston                                                                                       | 1997      |
| TPO Carrick Gardens<br>(Bellsquarry South 2)                                  | Carrick Gardens, Bellsquarry, Livingston                                                                                           | 1997      |
| TPO Easter Murieston                                                          | Tarbert & Teviot Drives, Murieston                                                                                                 | 2009      |
| Midlothian County Council TPO No.<br>2 (1965) Livingston New Town             | Extends over 3 wards:<br>Wd. 3 – Livingston North<br>Wd. 4 – Livingston South (main area)<br>Wd. 5 – Livingston East & East Calder | 1965      |
| TPO Murieston House                                                           | Murieston Mews, Murieston, Livingston                                                                                              | 1994      |
| TPO Murieston Valley 1 (West)                                                 | 12A Murieston Valley Road / Albyn Drive,<br>Murieston                                                                              | 1998      |
| TPO Newpark Road (former station site), Bellsquarry                           | Newpark Road, Bellsquarry                                                                                                          | 1995      |
| TPO New Park House<br>Part A – Pitcaple Gardens<br>Part B – Saltcoats Gardens | Bellsquarry, Livingston<br>Pitcaple Gardens, Bellsquarry<br>Saltcoats Gardens, Bellsquarry                                         | 1990      |
| TPO Rothes Drive and Roy Drive                                                | Murieston Valley, Murieston                                                                                                        | 2018      |