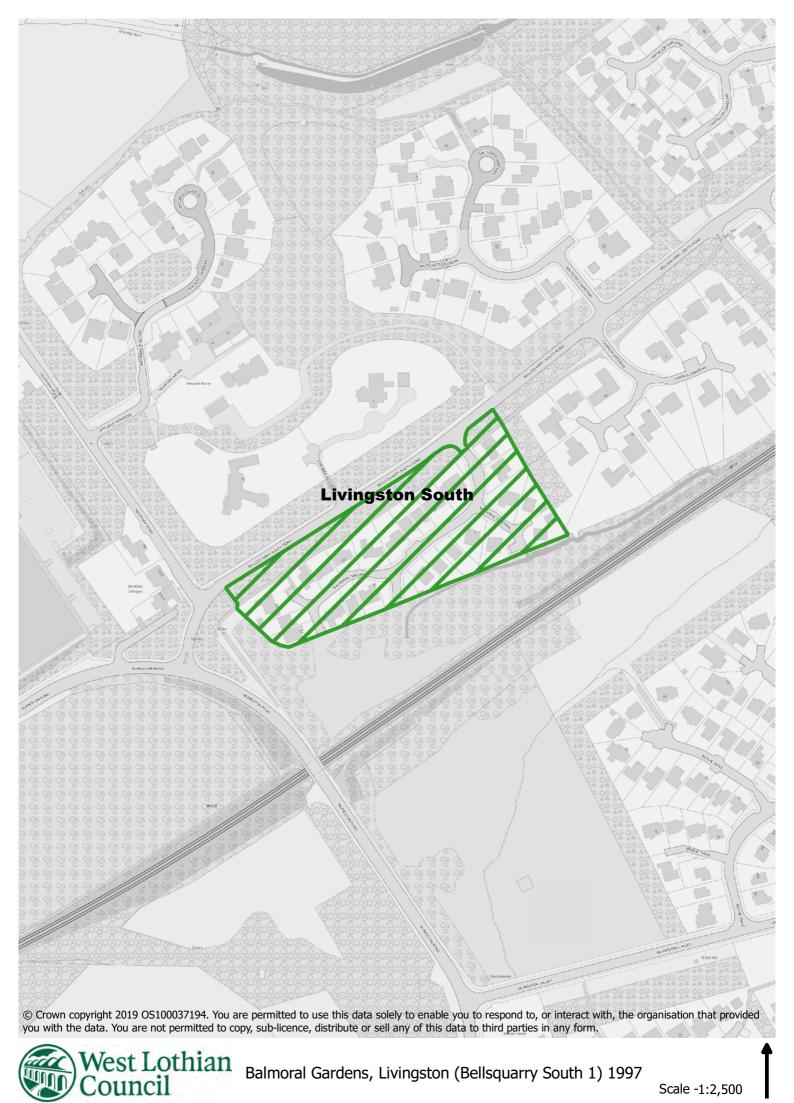

## Table 1: Extant TPOs in Livingston South Ward

| Tree Preservation Order                                                       | Location                                                                                                                           | Year made |
|-------------------------------------------------------------------------------|------------------------------------------------------------------------------------------------------------------------------------|-----------|
| TPO Adambrae Strip                                                            | Adambrae, Livingston                                                                                                               | 2001      |
| TPO Alderstone House                                                          | Macmillan Road, Kirkton, Livingston                                                                                                | 1991      |
| TPO Bankton House                                                             | Bankton Wood, Livingston                                                                                                           | 1990      |
| TPO Bellsquarry Plantation:<br>Part A – Birchwood<br>Part B – Northeast       | Bellsquarry, Livingston<br>Calder Road, Bellsquarry<br>Alderstone Road, Bellsquarry                                                | 1991      |
| TPO Balmoral Gardens<br>(Bellsquarry South 1)                                 | Balmoral Gardens, Bellsquarry,<br>Livingston                                                                                       | 1997      |
| TPO Carrick Gardens<br>(Bellsquarry South 2)                                  | Carrick Gardens, Bellsquarry, Livingston                                                                                           | 1997      |
| TPO Easter Murieston                                                          | Tarbert & Teviot Drives, Murieston                                                                                                 | 2009      |
| Midlothian County Council TPO No.<br>2 (1965) Livingston New Town             | Extends over 3 wards:<br>Wd. 3 – Livingston North<br>Wd. 4 – Livingston South (main area)<br>Wd. 5 – Livingston East & East Calder | 1965      |
| TPO Murieston House                                                           | Murieston Mews, Murieston, Livingston                                                                                              | 1994      |
| TPO Murieston Valley 1 (West)                                                 | 12A Murieston Valley Road / Albyn Drive,<br>Murieston                                                                              | 1998      |
| TPO Newpark Road (former station site), Bellsquarry                           | Newpark Road, Bellsquarry                                                                                                          | 1995      |
| TPO New Park House<br>Part A – Pitcaple Gardens<br>Part B – Saltcoats Gardens | Bellsquarry, Livingston<br>Pitcaple Gardens, Bellsquarry<br>Saltcoats Gardens, Bellsquarry                                         | 1990      |
| TPO Rothes Drive and Roy Drive                                                | Murieston Valley, Murieston                                                                                                        | 2018      |

MELE GLADE

Bellsquarry Plantation, Bellsquarry, Livingston 1991

Carrick Gardens, Livingston (Bellsquarry South 2) 1997

Livingston South Ward TPOs

Midlothian County Council TPO No. 2 1965

West Lothian Council Murieston Valley 1 (West) (12A Murieston Valley Road / Albyn Drive) 1998