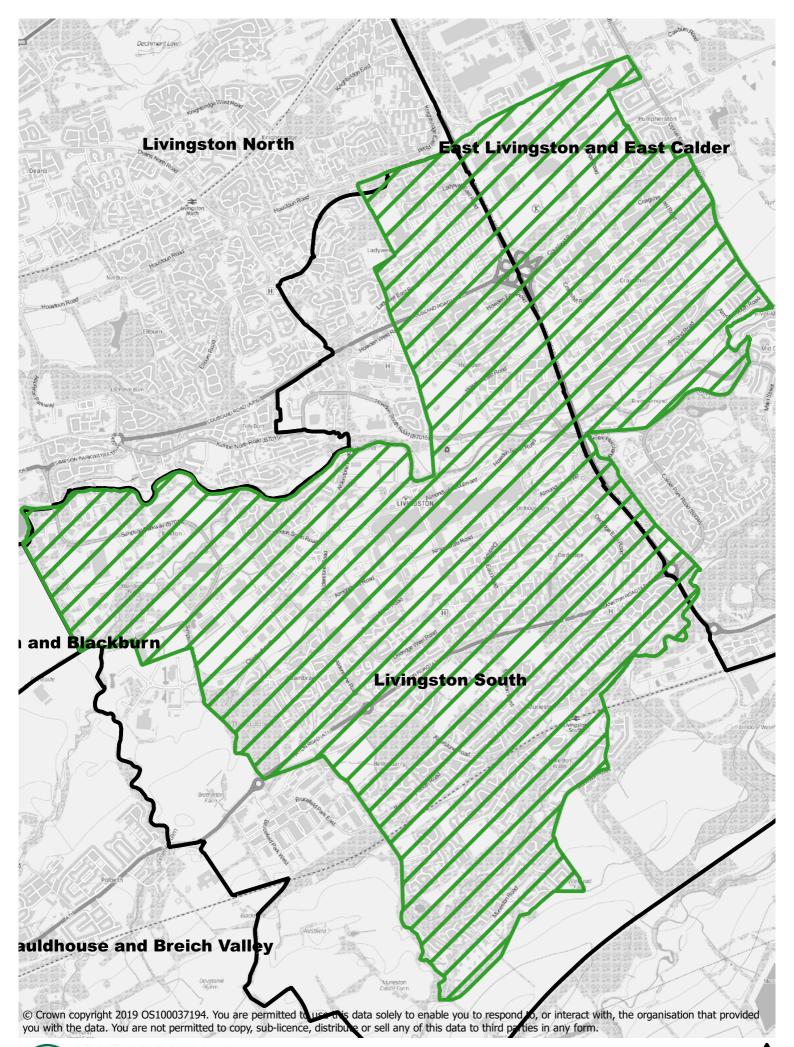

## Appendix 1: Ward 4 Livingston South – Update on Tree Preservation Orders

## Table 1: Extant TPOs in Livingston South Ward

| Tree Preservation Order                                                       | Location                                                                                                                           | Year made |
|-------------------------------------------------------------------------------|------------------------------------------------------------------------------------------------------------------------------------|-----------|
| TPO Adambrae Strip                                                            | Adambrae, Livingston                                                                                                               | 2001      |
| TPO Alderstone House                                                          | Macmillan Road, Kirkton, Livingston                                                                                                | 1991      |
| TPO Bankton House                                                             | Bankton Wood, Livingston                                                                                                           | 1990      |
| TPO Bellsquarry Plantation:<br>Part A – Birchwood<br>Part B – Northeast       | Bellsquarry, Livingston<br>Calder Road, Bellsquarry<br>Alderstone Road, Bellsquarry                                                | 1991      |
| TPO Balmoral Gardens<br>(Bellsquarry South 1)                                 | Balmoral Gardens, Bellsquarry,<br>Livingston                                                                                       | 1997      |
| TPO Carrick Gardens<br>(Bellsquarry South 2)                                  | Carrick Gardens, Bellsquarry, Livingston                                                                                           | 1997      |
| TPO Easter Murieston                                                          | Tarbert & Teviot Drives, Murieston                                                                                                 | 2009      |
| Midlothian County Council TPO No.<br>2 (1965) Livingston New Town             | Extends over 3 wards:<br>Wd. 3 – Livingston North<br>Wd. 4 – Livingston South (main area)<br>Wd. 5 – Livingston East & East Calder | 1965      |
| TPO Murieston House                                                           | Murieston Mews, Murieston, Livingston                                                                                              | 1994      |
| TPO Murieston Valley 1 (West)                                                 | 12A Murieston Valley Road / Albyn Drive,<br>Murieston                                                                              | 1998      |
| TPO Newpark Road (former station site), Bellsquarry                           | Newpark Road, Bellsquarry                                                                                                          | 1995      |
| TPO New Park House<br>Part A – Pitcaple Gardens<br>Part B – Saltcoats Gardens | Bellsquarry, Livingston<br>Pitcaple Gardens, Bellsquarry<br>Saltcoats Gardens, Bellsquarry                                         | 1990      |
| TPO Rothes Drive and Roy Drive                                                | Murieston Valley, Murieston                                                                                                        | 2018      |

## Table 2: Proposed TPOs under assessment in Livingston South Ward

| Location                                                               | Year<br>made |
|------------------------------------------------------------------------|--------------|
| Columbia Avenue, Howden                                                | 2018         |
| Hunter Road, Livingston Village South                                  | 2011         |
| Murieston Road, Castlelaw & Linview Lanes                              | 2007         |
| Murieston Valley (North), Murieston (north and east of Moriston Drive) | 2012         |
| Murieston Valley, Rothes and Tarbert Drives                            | 2012         |
| Newpark Road (west), Bellsquarry                                       | 1999         |