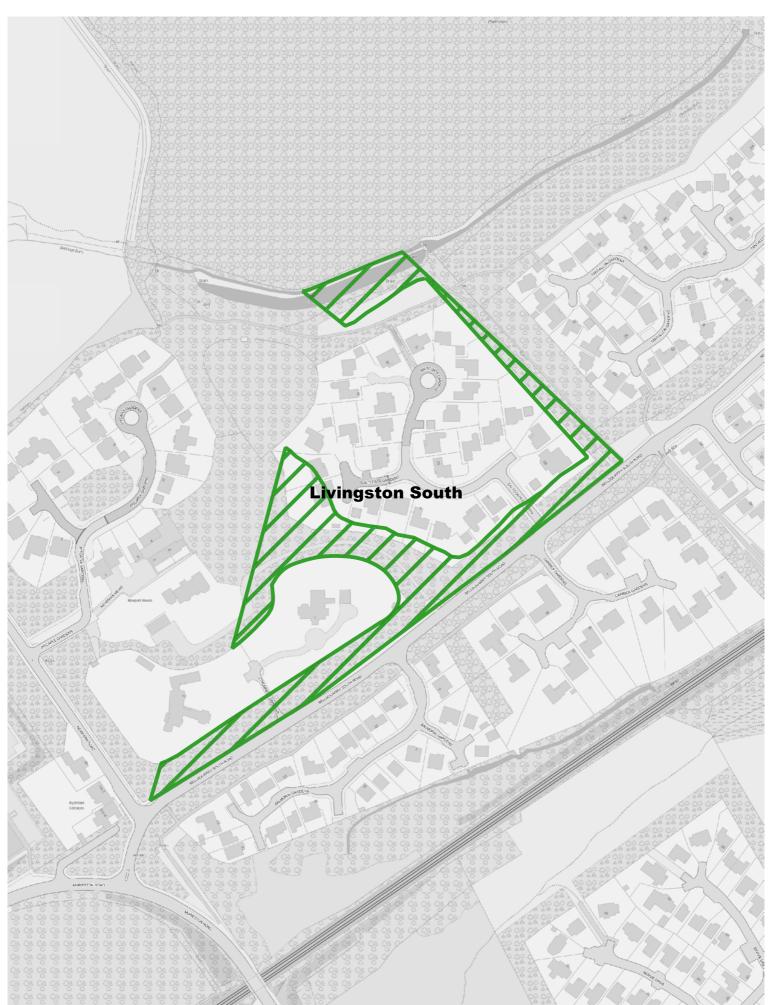

## Appendix 1: Ward 4 Livingston South – Update on Tree Preservation Orders

## Table 1: Extant TPOs in Livingston South Ward

| Tree Preservation Order                                                       | Location                                                                                                                           | Year made |
|-------------------------------------------------------------------------------|------------------------------------------------------------------------------------------------------------------------------------|-----------|
| TPO Adambrae Strip                                                            | Adambrae, Livingston                                                                                                               | 2001      |
| TPO Alderstone House                                                          | Macmillan Road, Kirkton, Livingston                                                                                                | 1991      |
| TPO Bankton House                                                             | Bankton Wood, Livingston                                                                                                           | 1990      |
| TPO Bellsquarry Plantation:<br>Part A – Birchwood<br>Part B – Northeast       | Bellsquarry, Livingston<br>Calder Road, Bellsquarry<br>Alderstone Road, Bellsquarry                                                | 1991      |
| TPO Balmoral Gardens<br>(Bellsquarry South 1)                                 | Balmoral Gardens, Bellsquarry,<br>Livingston                                                                                       | 1997      |
| TPO Carrick Gardens<br>(Bellsquarry South 2)                                  | Carrick Gardens, Bellsquarry, Livingston                                                                                           | 1997      |
| TPO Easter Murieston                                                          | Tarbert & Teviot Drives, Murieston                                                                                                 | 2009      |
| Midlothian County Council TPO No.<br>2 (1965) Livingston New Town             | Extends over 3 wards:<br>Wd. 3 – Livingston North<br>Wd. 4 – Livingston South (main area)<br>Wd. 5 – Livingston East & East Calder | 1965      |
| TPO Murieston House                                                           | Murieston Mews, Murieston, Livingston                                                                                              | 1994      |
| TPO Murieston Valley 1 (West)                                                 | 12A Murieston Valley Road / Albyn Drive,<br>Murieston                                                                              | 1998      |
| TPO Newpark Road (former station site), Bellsquarry                           | Newpark Road, Bellsquarry                                                                                                          | 1995      |
| TPO New Park House<br>Part A – Pitcaple Gardens<br>Part B – Saltcoats Gardens | Bellsquarry, Livingston<br>Pitcaple Gardens, Bellsquarry<br>Saltcoats Gardens, Bellsquarry                                         | 1990      |
| TPO Rothes Drive and Roy Drive                                                | Murieston Valley, Murieston                                                                                                        | 2018      |

MELE GLADE

Bellsquarry Plantation, Bellsquarry, Livingston 1991

Carrick Gardens, Livingston (Bellsquarry South 2) 1997

Livingston South Ward TPOs

Midlothian County Council TPO No. 2 1965

West Lothian Council Murieston Valley 1 (West) (12A Murieston Valley Road / Albyn Drive) 1998